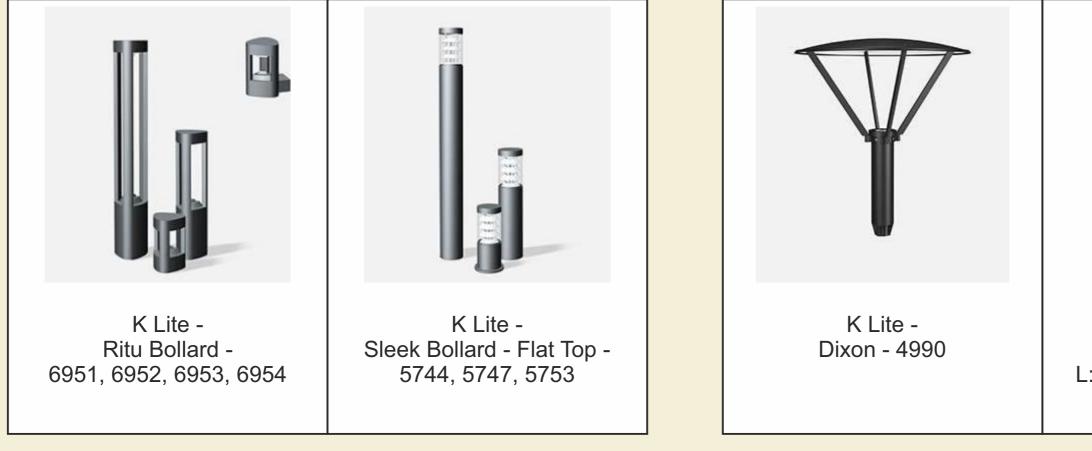

of work : Factory premises & Terrace garden

Area under scope of work : Ground level 6,000 sqm &

Terrace 2,000 qsm

Scope of work : Designing on pre designed layout as per IGBC of

Soft scape, water body, Civil works & irrigation system

Duration : Oct 2019



ARVIKA LANDSCAPE DESIGNS SOLUTIONS PVT. LTD. An ISO 9000:2015 Certified Company

#### **Plantation Plan**



#### **Rendered** Views



## **Rendered** Views









#### **Plantation Plan**



#### **Rendered** Views



## **Rendered** Views







#### Plantation Plan













#### Presentation Plan - Terrace



# Rendered Views of Landscape on Terrace





# Rendered Views of Landscape on Terrace











#### Material Pallete - Hard scape Materials





#### Material Pallete - Illumination fittings

#### Bollards

Lamps



Uplights





Stome -GL-9-LAMP L:11" H:23" W:11" (Per No.) TEAK STONE

#### Material Pallete - Shrubs, Ground covers & Hedge Plants





clerodendron inerme Koinel



Heliconia Yellow torch



Jatropa



Mondo Grass - Monrovia



Pandanus baptistii Vari.



Pogonatherum crinitum bamboo grass

#### setcreasea purpurea



#### Lantana Purple



#### chlorophytum Comsum





#### Material Pallete - Trees





Cassia Fistula



Golden Bottle Brush



Jacaranda Mimosifolia



#### Thespesia Populnea



#### Millingtonia Hortensis



#### Material Pallete - Large Shrubs & Asthetic Plants





LS Thevetia neriifolia



Sp. Pl. Areca Catechu Supari



Sp. Pl. Cycas



Sp. Pl. Pisonia Alba



Sp. Pl. Plumaria Alba



Sp.Pl. Plumaria Pink Dwarf



#### Sp. Pl. Ficus





# Landscape Designing Hosp