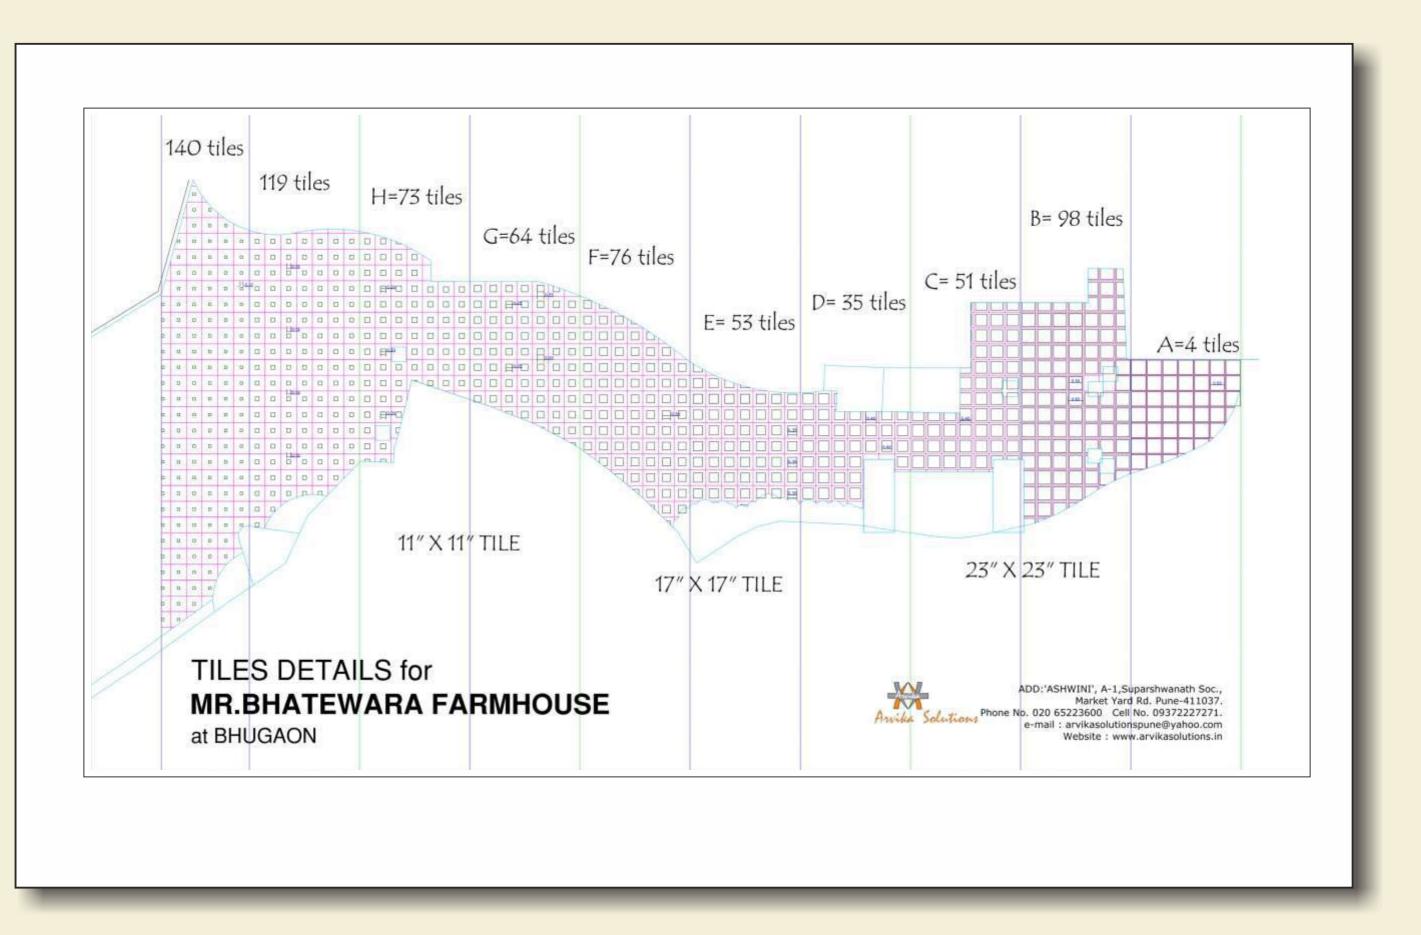

rical Layout**



| OUAN           |          |  |  |  |
|----------------|----------|--|--|--|
| ON             | QUANTITY |  |  |  |
| LIGHT- 30W CFL | 7 nos.   |  |  |  |
| T- 18W CFL     | 15 nos.  |  |  |  |
| 0              | 4 nos.   |  |  |  |
| IKES           | 15 nos.  |  |  |  |

#### **Material Photos**





# Main Gate, Compound Wall & Branding



# Signage



# Landscape Designing Residential Projects



ARVIKA LANDSCAPE DESIGNS SOLUTIONS PVT. LTD.

> An ISO 9000:2015 Certified Company

#### Site Details

Client : Mr. Bhatewara Space under scope of work : 2nd Home Pune Area under scope of work : 400 sqm Scope of work : Landscape Designing Duration : Oct 2014



ARVIKA LANDSCAPE DESIGNS SOLUTIONS PVT. LTD.

> An ISO 9000:2015 Certified Company



# Working Drawing for Tiling



# Working Drawing for Electrical Works



# Site Photographs



# Site Photographs



# Site Photographs



#### Site Details

Client : Mr. Patel Residence Space under scope of work : Bungalow Area under scope of work : Ground level 400 sqm Scope of work : Landscape Designing Soft scape & water body Duration : Oct 2014



ARVIKA LANDSCAPE DESIGNS SOLUTIONS PVT. LTD. An ISO 9000:2015 Certified Company











# Working Drawings



# Working Drawings



utions

tions.























# **Actual Photos**



#### Site Details

Client : Mr. Pradeep Garewal Space under scope of work : Residence Area under scope of work : 350 sqm Scope of work : Designing of Soft scape, Water body, Civil works & Structures Duration : 2019

A L D S ARVIKA LANDSCAPE DESIGNS SOLUTIONS PVT. LTD. An ISO 90