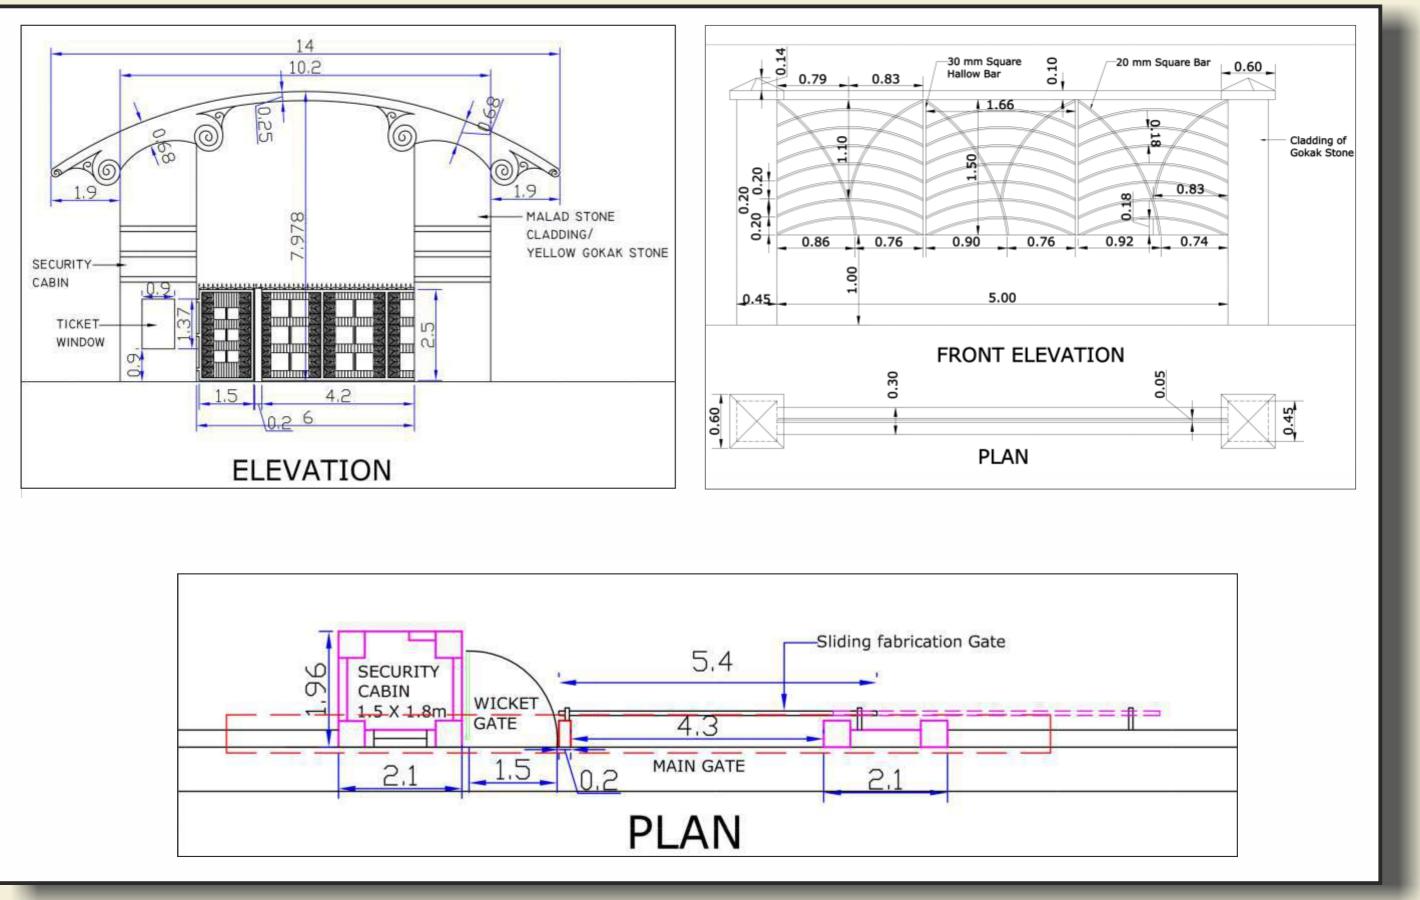

#### Working Drawings For Boundary Wall & Gate

### Working Drawings For Boundary Wall & Gate

## Working Drawings For Security Cabins, Toilets & Servant's Quarter