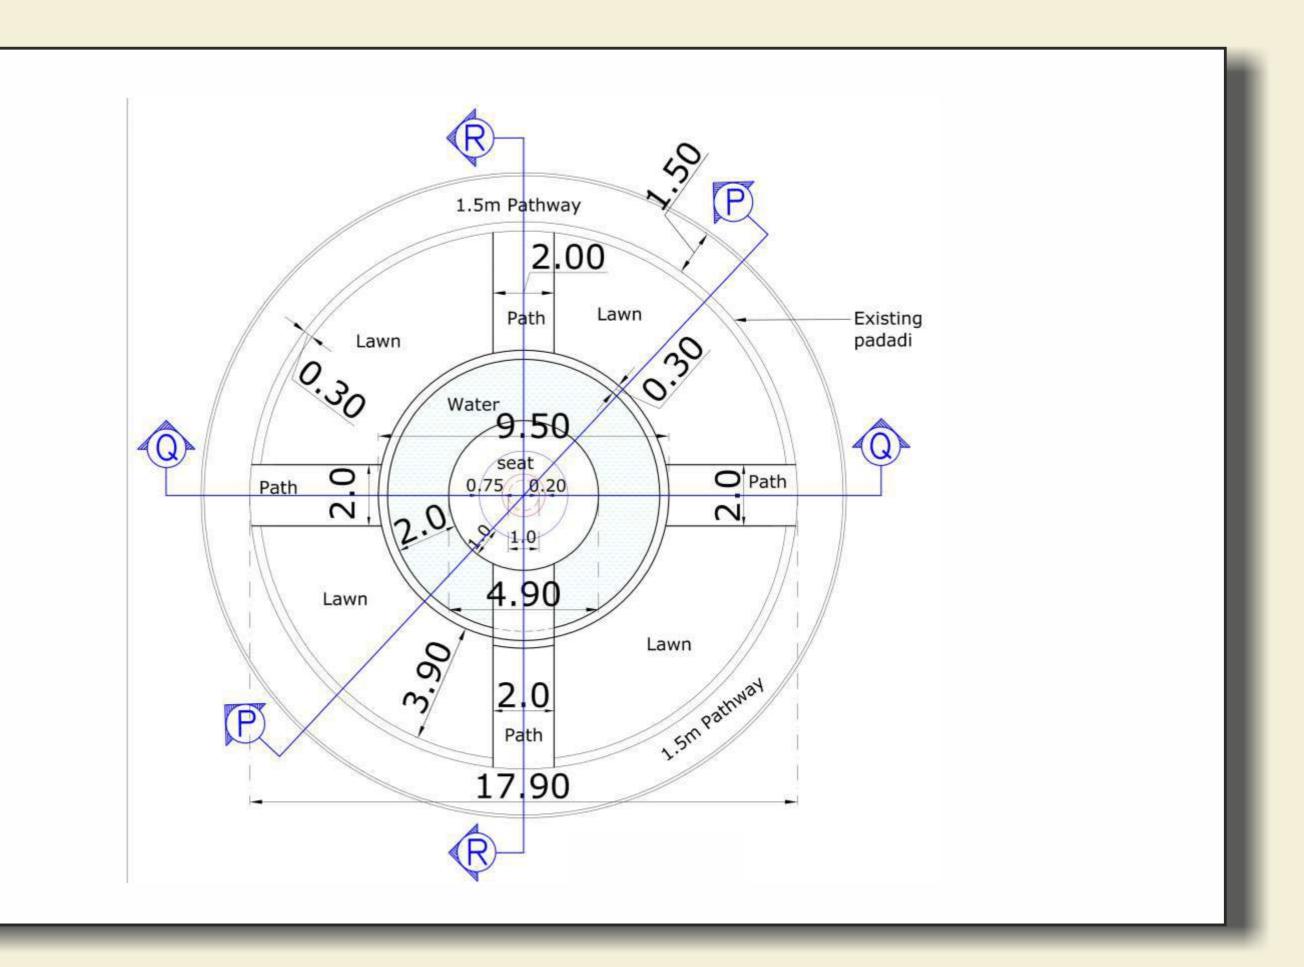

#### Working Drawings For Water Body

|                         | - 1 |  |
|-------------------------|-----|--|
|                         | 1 I |  |
|                         |     |  |
|                         |     |  |
|                         |     |  |
|                         |     |  |
|                         |     |  |
|                         |     |  |
|                         |     |  |
|                         |     |  |
|                         |     |  |
|                         |     |  |
|                         |     |  |
|                         |     |  |
|                         |     |  |
|                         |     |  |
|                         |     |  |
|                         |     |  |
|                         | I   |  |
|                         |     |  |
|                         |     |  |
| Brick wall              |     |  |
| Brick wall              |     |  |
|                         |     |  |
| ater drain              |     |  |
|                         |     |  |
|                         |     |  |
| ayer                    |     |  |
|                         |     |  |
| r proof material<br>Bed |     |  |
| Bed                     |     |  |
| ble soling              |     |  |
| Bed                     |     |  |
|                         |     |  |
|                         |     |  |
| Y                       |     |  |
|                         |     |  |
|                         |     |  |
|                         |     |  |
|                         |     |  |
|                         |     |  |
|                         |     |  |
|                         |     |  |
|                         |     |  |
|                         |     |  |
|                         |     |  |
|                         |     |  |
|                         |     |  |
|                         |     |  |
|                         |     |  |
|                         |     |  |
|                         |     |  |
|                         |     |  |
|                         | I   |  |
|                         |     |  |
|                         |     |  |
|                         |     |  |
|                         |     |  |
|                         |     |  |
|                         |     |  |
|                         |     |  |
|                         |     |  |
|                         |     |  |
|                         |     |  |
|                         |     |  |

## Working Drawings For Water Body

#### Working Drawings For Water Body