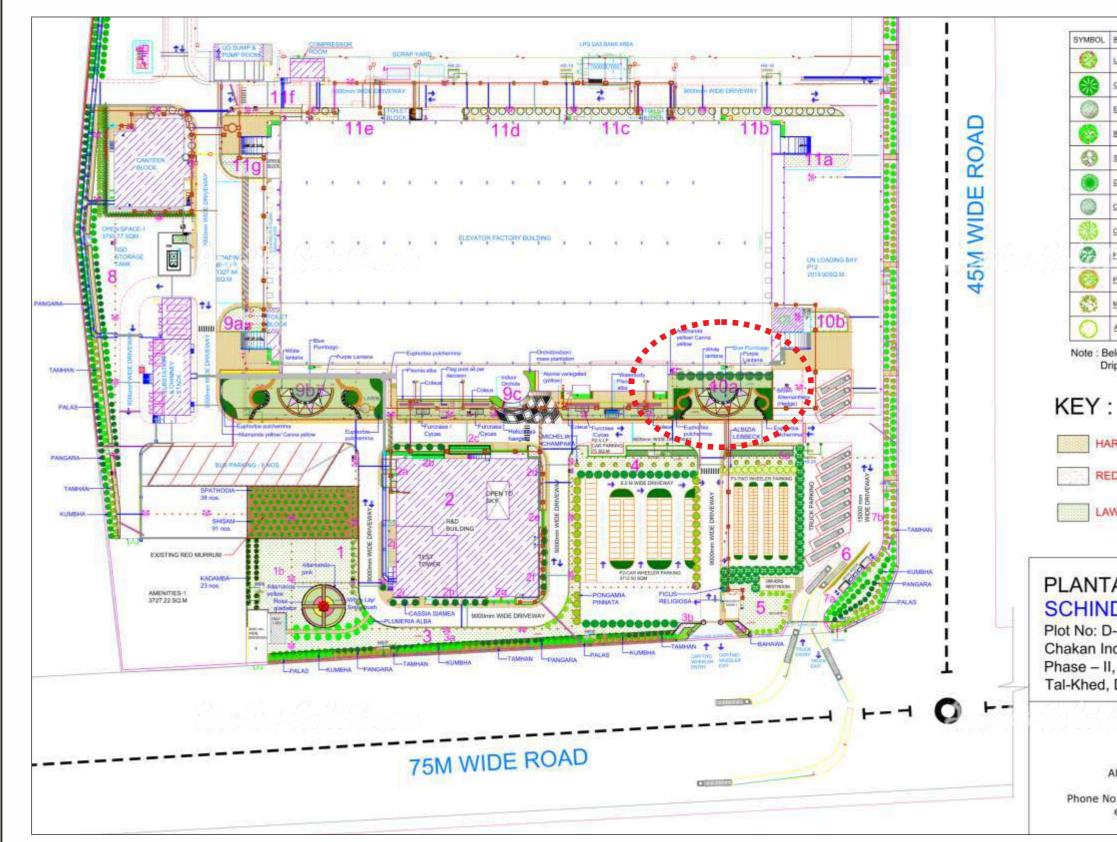

#### Site Details

Client : Schindler India Pvt. Ltd. Site : Factory Premises At Midc Chakan, Dist. Pune Area Under Scope Of Work : 30,000 Sqm Duration : 2013-2014

#### **Project Highlights**

Scope Of Work : Designing As Per IGBC Norms, Soft Scape, Water Body, Irrigation System & Execution Of Entire Project Soil : 50% At Site Black Cotton Soil + 50% Garden Soil Irrigation System : Installed In Entire Area Water Body : Installed

#### **Plantation Plan For Entire Area**

| BOL | BOTANICAL NAME           | COMMON NAME    |
|-----|--------------------------|----------------|
| )   | Lagerstroemia lancaolata | Таптлап        |
| 9   | Caryea arborea           | Kumbha         |
|     | Erythrina suberosa       | Pangara        |
|     | Bulea monosperma         | Palas          |
| 3   | Spathodia                | Fountain tree  |
|     | Dabergia latifolia       | Shisam         |
| )   | Cassia stamea            | Cassia florida |
| 3   | Causia fistula           | Bahawa         |
| 2   | Ficus religious          | Pimpal         |
| 9   | Pongamia pinnata         | Karanj         |
|     | Michella champaca        | Sonchafa       |
| )   | Albizia lebbeck          | Shirtsh        |

Note : Below Tree no Lawn only Drip line

HARDSCAPE

RED MURRUM

LAWN

#### PLANTATION PLAN for SCHINDLER INDIA PVT LTD,

Plot No: D-234 (Part), Chakan Industrial Area, Phase - II, Village-Warale, Tal-Khed, Dist-Pune.

ADD:'ASHWINI', A-1,Suparshwanath Soc., Market Yard Rd. Pune-411037. Phone No. 020 65223600 Cell No. 09372227271. e-mail : arvikasolutionspune@yahoo.com Website : www.arvikasolutions.in