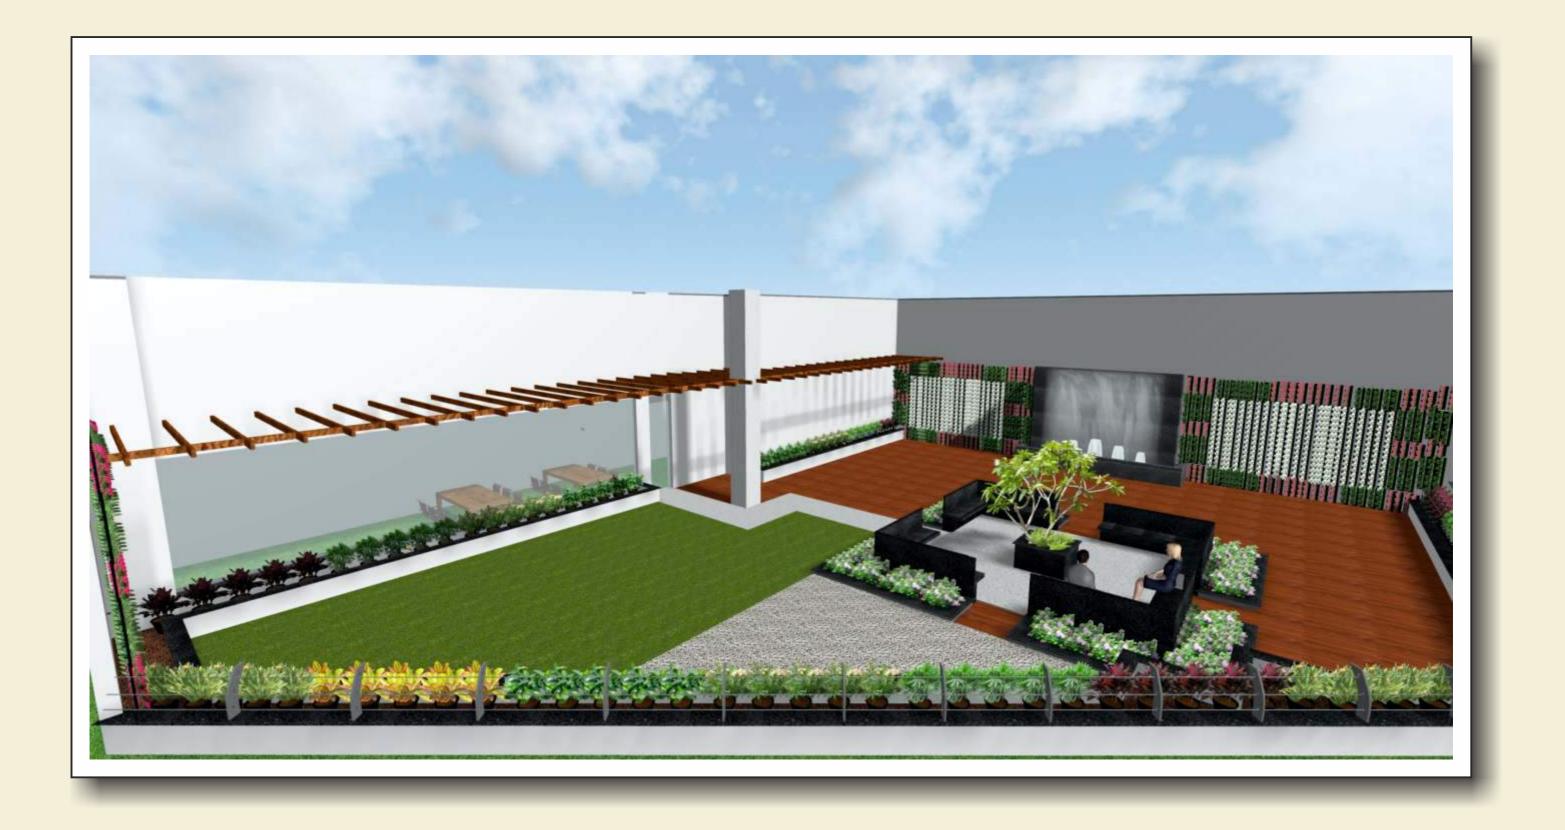

#### **Site Details**

Site : JCB Excavators Ltd. (MIDC Talegaon, Pune) Space under scope of work : Terrace Area under scope of work : 450 sqm Scope of work : Designing of Softscape, water body, hardscape Execution of project Year : 2017

# Actual Photographs