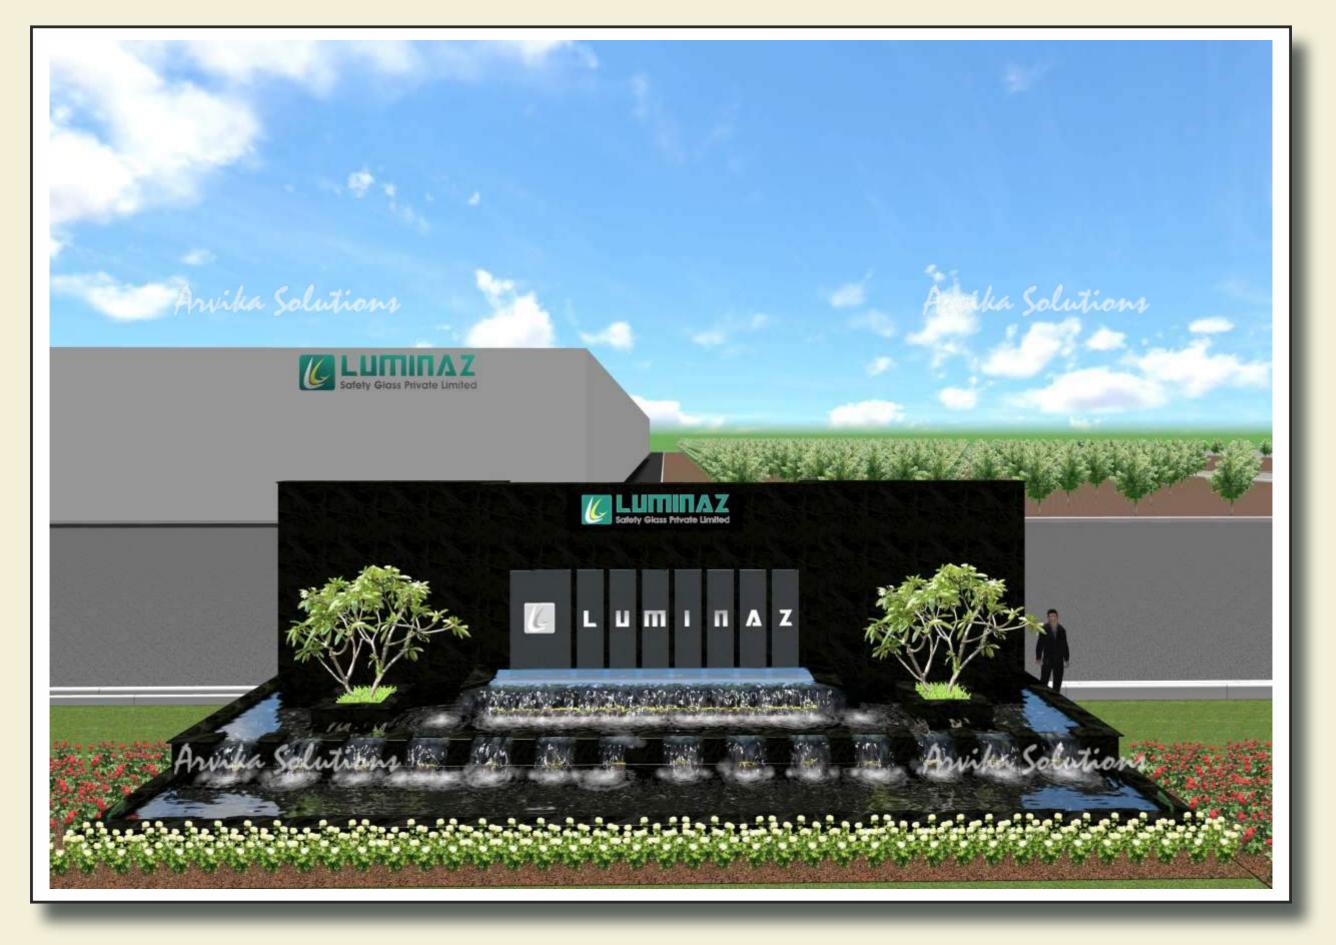

Green



Croton Petra



Nerium Dwarf Pink



Plumaria Alba I I I I



Hydrengea



Alpinia Variegated







Raphis Palm



Dracena Mahtma

Heliconia

CONVERSION OF

Pres !!

#### **Site Details**

Client :Confidential Space under scope of work : Terrace of Bungalow Area under scope of work : 200 sqm Scope of work : Landscape Designing Duration : 2019



#### **Presentation Plan - Option 01**



#### **Rendered Views - Option 01**









#### Presentation Plan - Option 02



#### **Rendered Views - Option 02**









#### **Presentation Plan - Option 03**



#### **Rendered Views - Option 03**









# Landscape Designing Water Bodies Projects



ARVIKA LANDSCAPE DESIGNS SOLUTIONS PVT. LTD. An ISO 9000:2015 Certified Company

#### Rendered Image

### Site : Luminaz Safety G. P. L.





### Site : Luminaz Safety G. P. L.

#### Site : Luminaz Safety G. P. L.



#### **Rendered Image**















### **Rendered Image**







### **Rendered Image**







### **Rendered Image**









#### **Rendered Images**











#### Site : Private Residence



#### Site : Private Residence

UAADAAP

Thoms





#### Site : Private Residence





#### Site : Private Residence

### **Rendered Images**











### Site : Public Garden





#### Site : Public Garden





### Site : Public Garden

### **Rendered Image**



# Site : JCB India P.L.





### Site : JCB India P.L.



### Site : JCB India P.L.