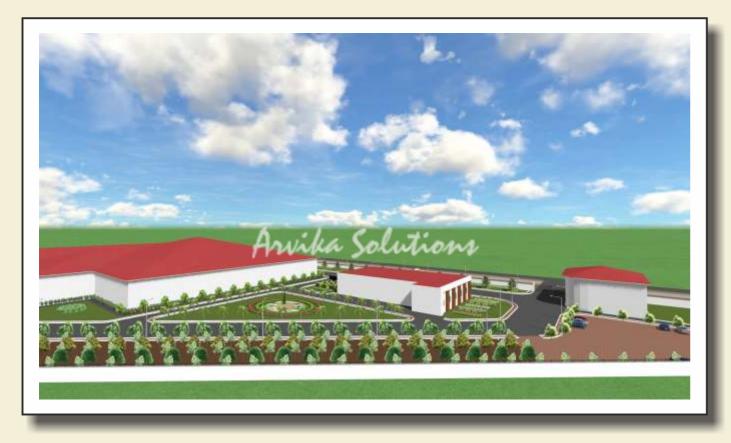

|     |  |
|                         |     |  |
|                         |     |  |
|                         |     |  |
|                         |     |  |

## Working Drawings For Water Body



### Site Photographs



# Site Photographs



# Site Photographs



#### **Site Details**

Client : PPG Asian Paints Pvt. Ltd. Space under scope of work : Industrial premises Area under scope of work : 20,000 sqm Scope of work : Landscape Designing, Soft scape, water body & irrigation system Duration : June 2019



ARVIKA LANDSCAPE DESIGNS SOLUTIONS PVT. LTD. An ISO 9000:2015 Certified Company

# Green Area Marked for proposed landscape area



# Plantation Plan Option 01



# Plantation Plan Option 01













## Plantation Plan Option 02



## Presentation Plan Option 03





































### Irrigation Plan



The premises is in the rainy area. It is already running factory which is establised more than 15 years ago. Plantation done at that time was excellent & has flourised very well. The company has their own horticulturist. The client came up with an idea to prepare layout at their end and asked us to design in newer ways with liberty to design with our own thought process of areas of soft scape, Civil works & water scape.

The project is under IGBC. So norms has to be followed. The area had multiple levels including lower ground level, higher ground level & terrace. The selection of plants had to be great as they were bore of existing plants as they have been seeing for long duration. The client was very much keep to utilise terrace on regul