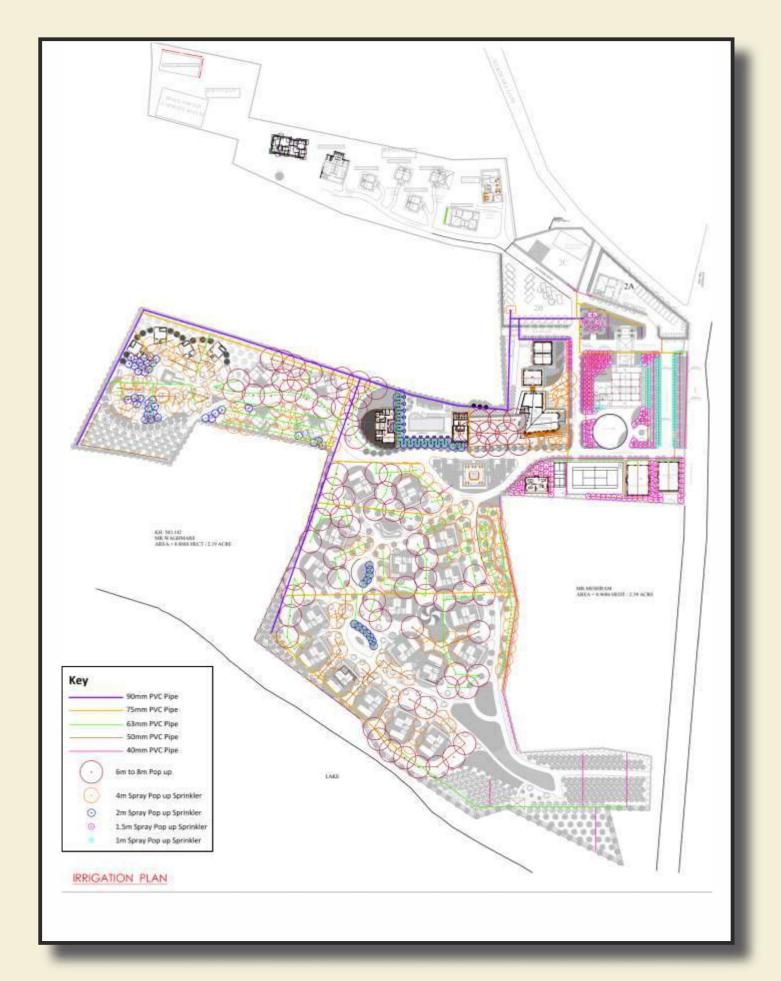

of rural areas. Grill restaurant which is air condition free and is completely open area, is surrounded by water trench which has fish & is beautifully lite to give special mood in evening times.

Lastly each cottage has its own garden in the back yard to enjoy the resort fullest.

#### Site Details

Client : Vanyavillas Resort (Welcome Heritage Group) Site : Tadoba, Dist. Chandrapur Maharashtra. Space under scope of work : Resort Area under scope of work : 33000 sqm Scope of work : Designing of Soft scape, Water body, Hardscape & Irrigation system & Plants supply Duration : Sep 2016 to Sep 2019

#### A L D S

#### ARVIKA LANDSCAPE DESIGNS SOLUTIONS PVT. LTD.

An ISO 9000:2015 Certified Company

#### Landscape Presentation Plan



#### Trees Plantation Plan



#### Irrigation System Plan













# Working drawings for Water body



# Rendered view of Water body



# Working drawings of Grill Restaurant



# Rendered view of Grill Restaurant Surrounded by Water





### Rendered view of seating area opp reception





#### Rendered view of seating area opp reception



### Rendered view of seating area opp reception





















































#### A L D S ARVIKA LANDSCAPE DESIGNS SOLUTIONS PVT. LTD.

An ISO 9000:2015 Certified Company

#### Site Details

Client : Pune Municiple Corporation. (Garden Department) Space under scope of work : Public Garden Area under scope of work : 20,000 sqm Scope of work : Landscape Designing, Soft scape, Civil Works, Water body, Children Play area & Irrigation system Duration : June 2013



#### Master Plan