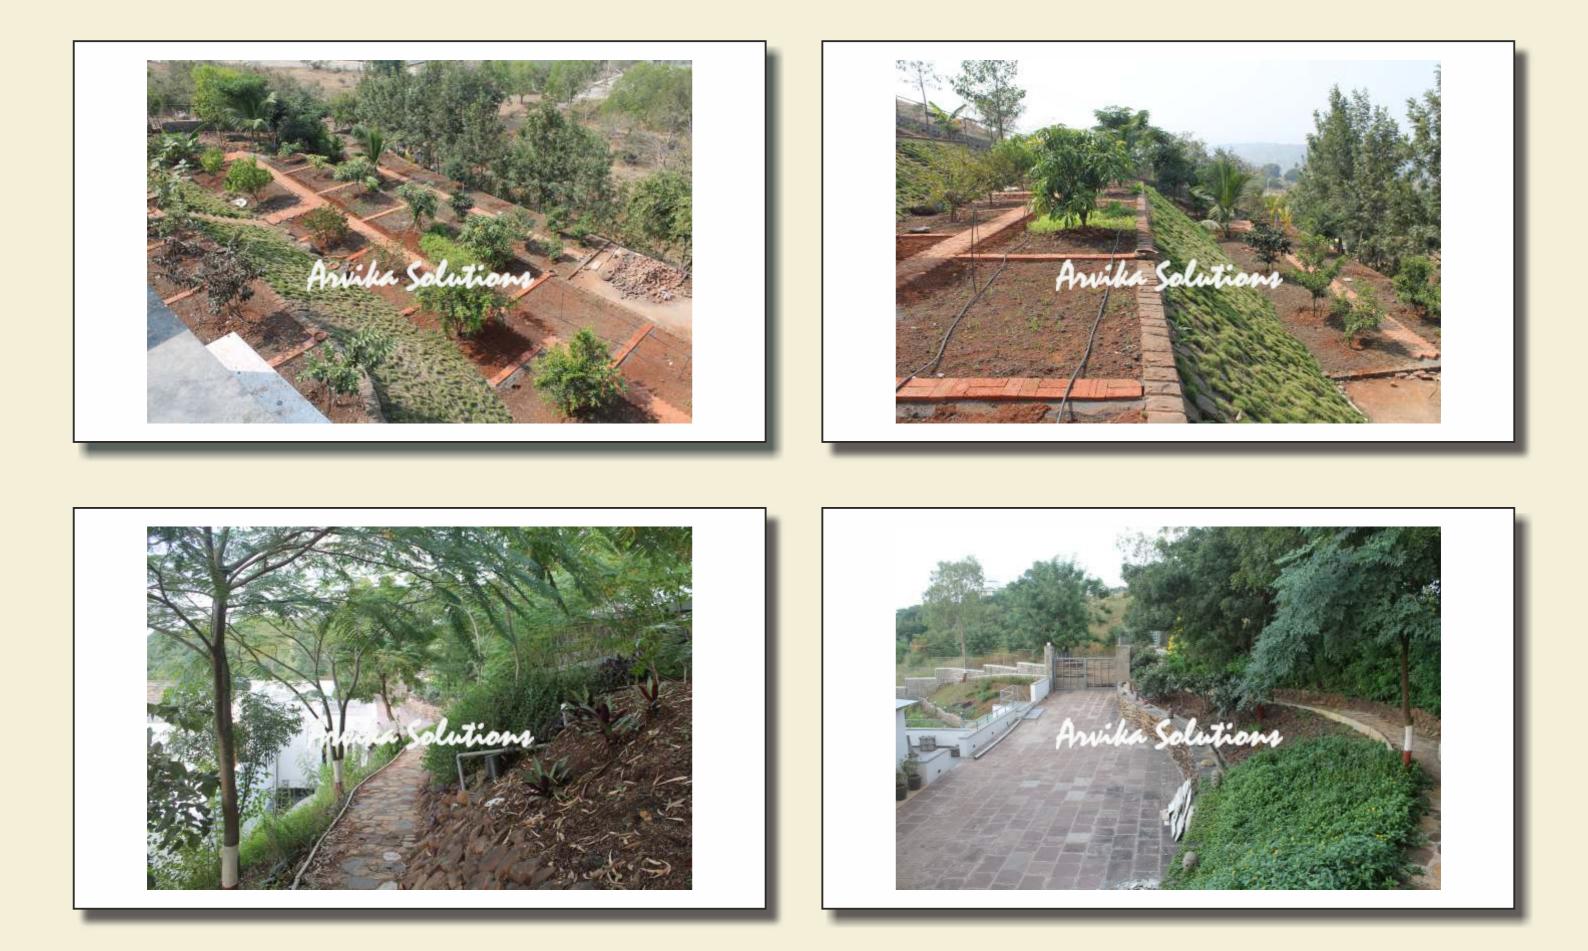

| QUANTITY |  |  |  |
| LIGHT- 30W CFL | 7 nos.   |  |  |  |
| T- 18W CFL     | 15 nos.  |  |  |  |
| 0              | 4 nos.   |  |  |  |
| IKES           | 15 nos.  |  |  |  |

#### **Material Photos**





# Main Gate, Compound Wall & Branding



# Signage



# Landscape Designing Residential Projects



ARVIKA LANDSCAPE DESIGNS SOLUTIONS PVT. LTD.

> An ISO 9000:2015 Certified Company

#### Site Details

Client : Mr. Bhatewara Space under scope of work : 2nd Home Pune Area under scope of work : 400 sqm Scope of work : Landscape Designing Duration : Oct 2014



ARVIKA LANDSCAPE DESIGNS SOLUTIONS PVT. LTD.

> An ISO 9000:2015 Certified Company



# Working Drawing for Tiling



# Working Drawing for Electrical Works



# Site Photographs



# Site Photographs



# Site Photographs



#### Site Details

Client : Mr. Patel Residence Space under scope of work : Bungalow Area under scope of work : Ground level 400 sqm Scope of work : Landscape Designing Soft scape & water body Duration : Oct 2014



ARVIKA LANDSCAPE DESIGNS SOLUTIONS PVT. LTD. An ISO 9000:2015 Certified Company











# Working Drawings



# Working Drawings



utions

tions.























# **Actual Photos**



#### Site Details

Client : Mr. Pradeep Garewal Space under scope of work : Residence Area under scope of work : 350 sqm Scope of work : Designing of Soft scape, Water body, Civil works & Structures Duration : 2019

A L D S ARVIKA LANDSCAPE DESIGNS SOLUTIONS PVT. LTD. An ISO 9000:2015 Certified Company

### Plantation Plan



# **Electrical Layout Working Drawings**



### Water Body