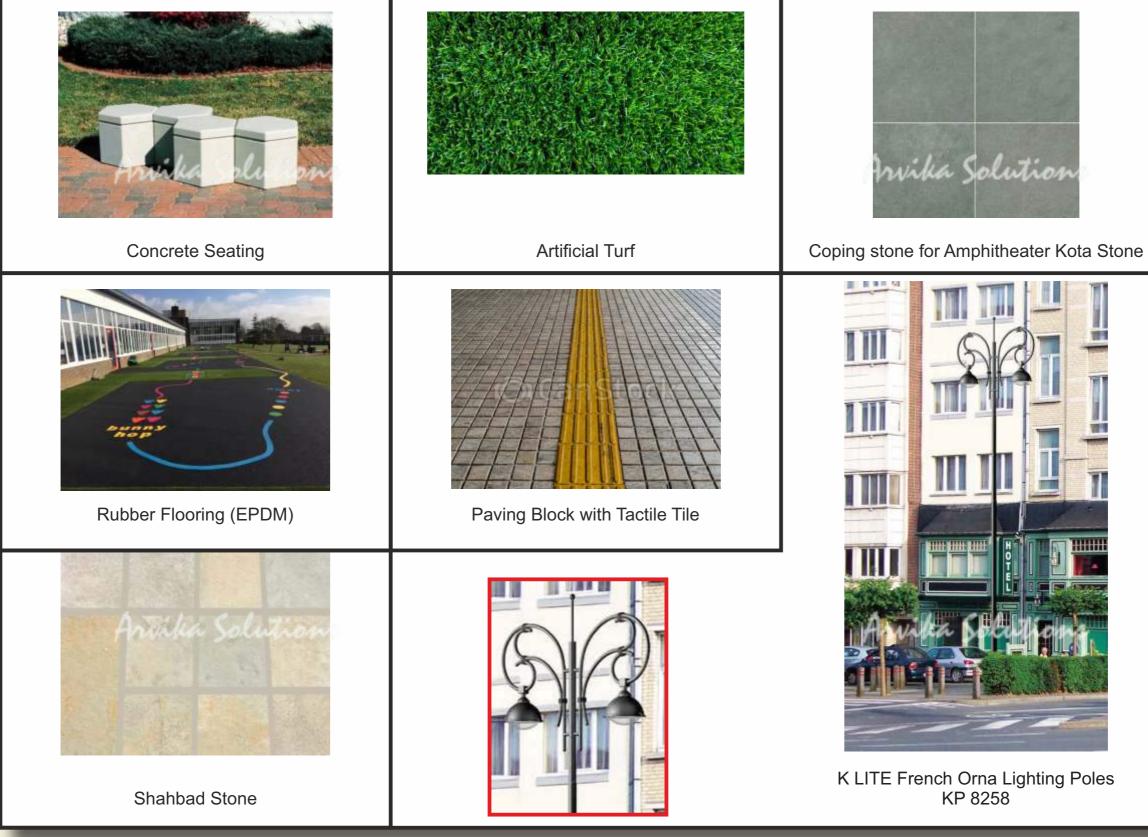

#### Material Pallete - Hard scape Materials

#### Material Pallete - Illumination fittings

#### Bollards

Lamps

Uplights

Stome -GL-9-LAMP L:11" H:23" W:11" (Per No.) TEAK STONE