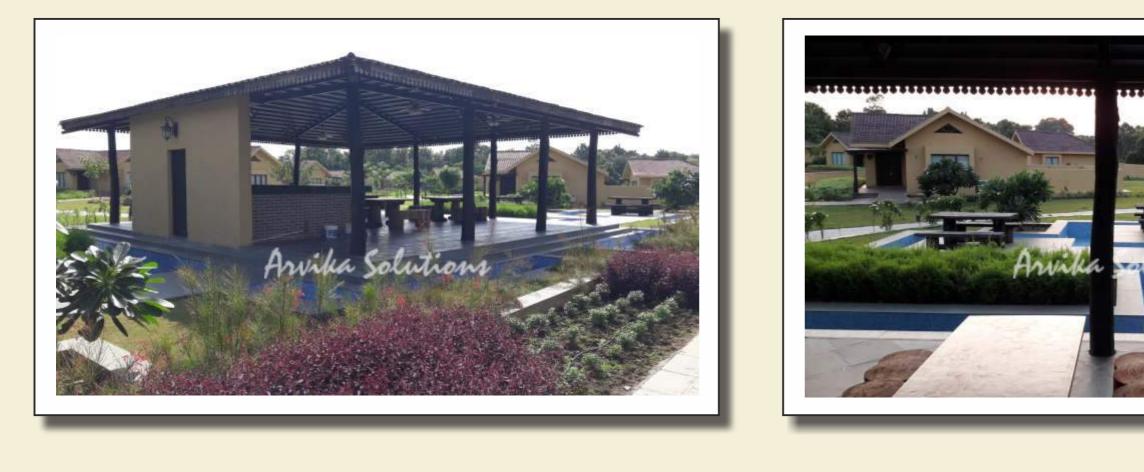

#### Site Details

Client : Pune Smart City Development Corporation Pvt. Ltd. Site : Nr. Oakwood, Baner Pune Space under scope of work : Place Making Site Area under scope of work : 1200 sqm Scope of work : Thematic designing of Sports area, Softscape, hardscape Duration : 2018 - 2019

#### **Trees Plantation Plan**

#### Activity Plan