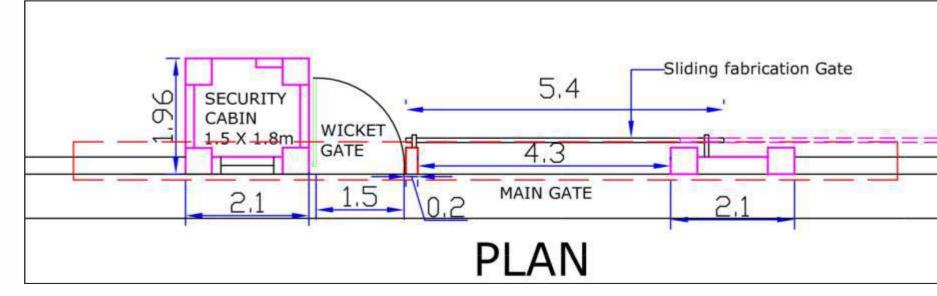

#### Working Drawings For Boundary Wall & Gate

### Working Drawings For Boundary Wall & Gate

## Working Drawings For Security Cabins, Toilets & Servant's Quarter