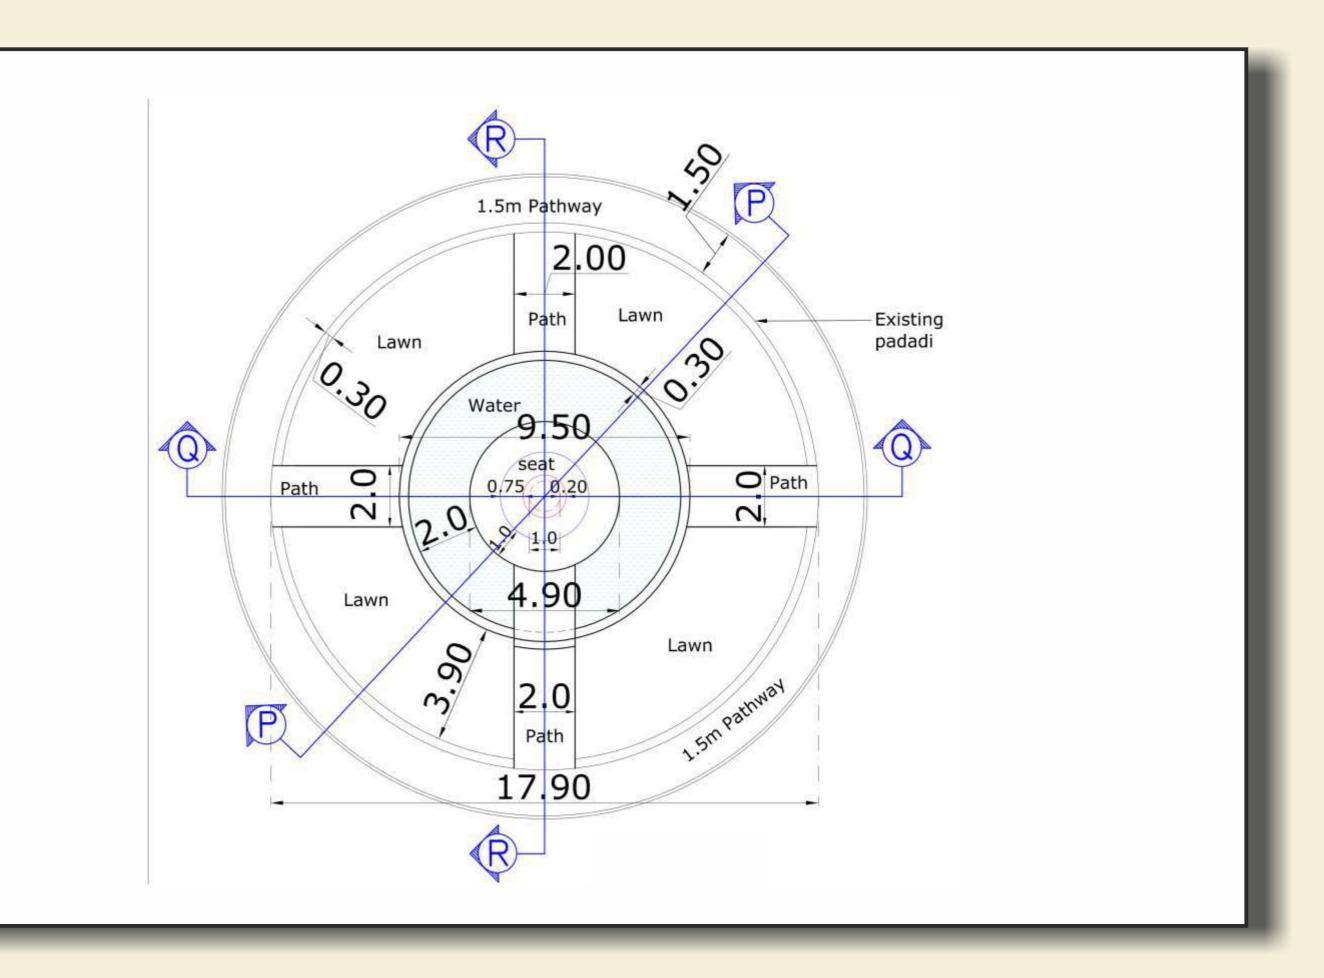

#### Rendered view of seating area opp reception



### Rendered view of seating area opp reception





















































#### A L D S ARVIKA LANDSCAPE DESIGNS SOLUTIONS PVT. LTD.

An ISO 9000:2015 Certified Company

#### Site Details

Client : Pune Municiple Corporation. (Garden Department) Space under scope of work : Public Garden Area under scope of work : 20,000 sqm Scope of work : Landscape Designing, Soft scape, Civil Works, Water body, Children Play area & Irrigation system Duration : June 2013



#### Master Plan





#### Level Plan





#### Working Drawings For Boundary Wall & Gate





### Working Drawings For Boundary Wall & Gate







## Working Drawings For Security Cabins, Toilets & Servant's Quarter



#### Working Drawings For Water Body



#### Working Drawings For Water Body



### Working Drawings Roman Pergola & Roman Wall



#### Working Drawings Gazebo





#### Working Drawings For 1st Phase Landscape Line Out





#### Working Drawings For 1st Phase Trees Plantation





## Working Drawings For 1st Phase Lawn Plantation



#### Working Drawings For 1st Phase Shrubs Plantation





#### Working Drawings For 1st Phase Gravel Spreading





#### Working Drawings For 1st Phase Kerb Stone Installation



# Working Drawings For Electrical Layout





## Working Drawings For Pathways



### Working Drawings For Nakshtra Area Line Out



### Working Drawings For Trees Plantation In Nakshtra Area



| HI.   | NO5            | TREE<br>SYMBOL | TREES NAME                                         | NAKSHATRA                  | R