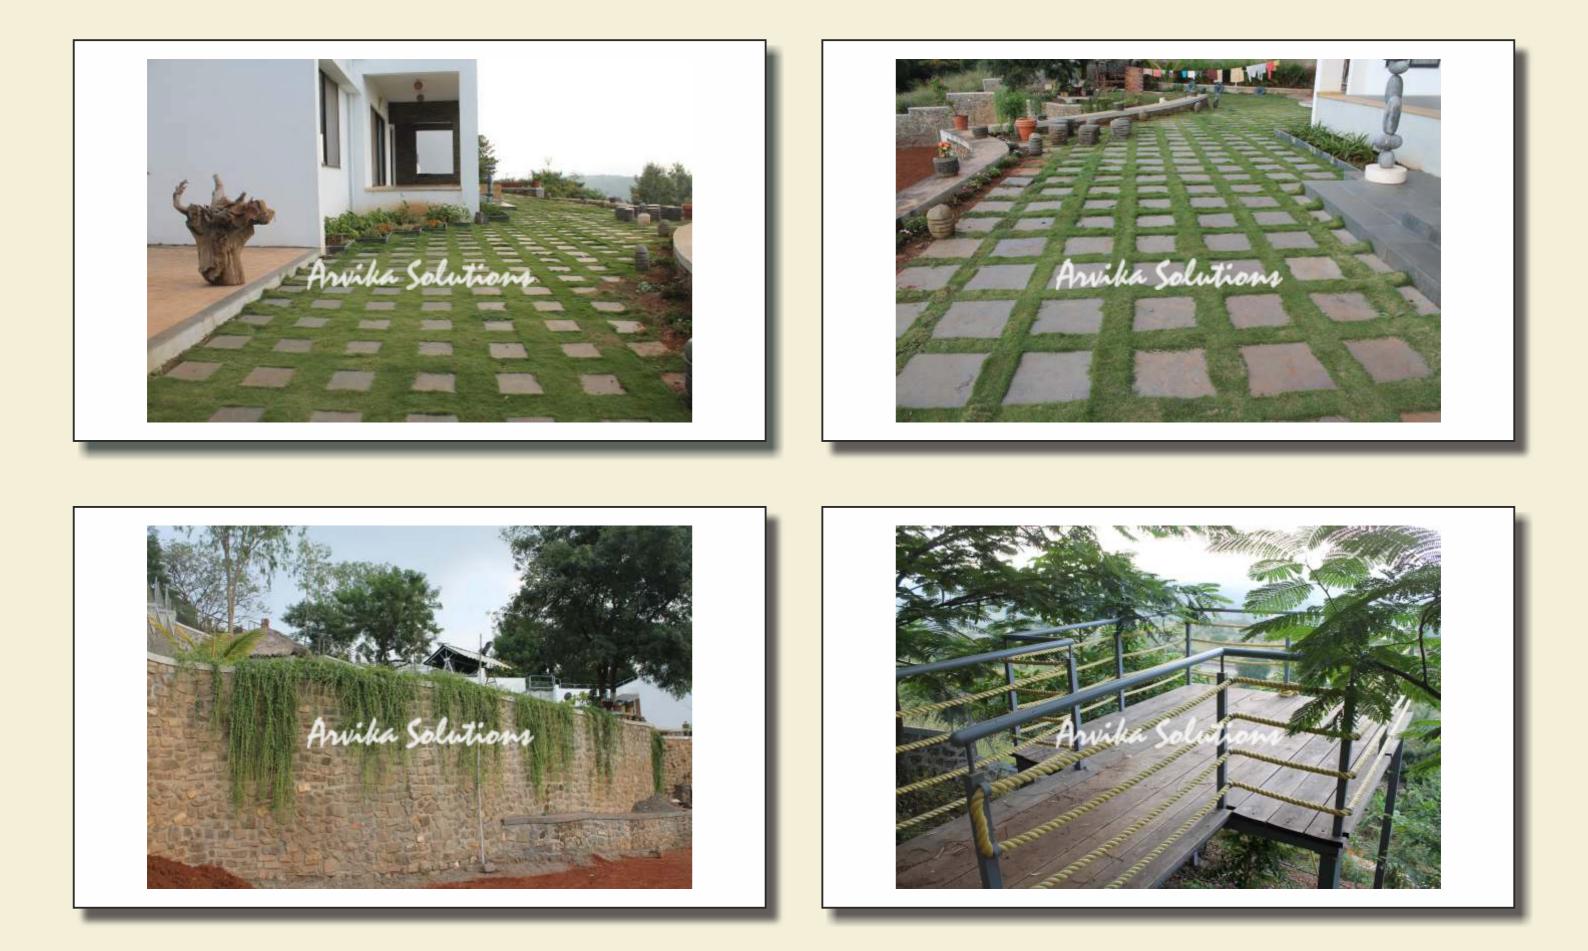

----------|----------|--|--|--|
| ON             | QUANTITY |  |  |  |
| LIGHT- 30W CFL | 7 nos.   |  |  |  |
| T- 18W CFL     | 15 nos.  |  |  |  |
| 0              | 4 nos.   |  |  |  |
| IKES           | 15 nos.  |  |  |  |

#### **Material Photos**





# Main Gate, Compound Wall & Branding



# Signage



# Landscape Designing Residential Projects



ARVIKA LANDSCAPE DESIGNS SOLUTIONS PVT. LTD.

> An ISO 9000:2015 Certified Company

#### Site Details

Client : Mr. Bhatewara Space under scope of work : 2nd Home Pune Area under scope of work : 400 sqm Scope of work : Landscape Designing Duration : Oct 2014



ARVIKA LANDSCAPE DESIGNS SOLUTIONS PVT. LTD.

> An ISO 9000:2015 Certified Company



# Working Drawing for Tiling



# Working Drawing for Electrical Works



# Site Photographs



# Site Photographs



# Site Photographs



#### Site Details

Client : Mr. Patel Residence Space under scope of work : Bungalow Area under scope of work : Ground level 400 sqm Scope of work : Landscape Designing Soft scape & water body Duration : Oct 2014



ARVIKA LANDSCAPE DESIGNS SOLUTIONS PVT. LTD. An ISO 9000:2015 Certified Company











# Working Drawings



# Working Drawings



utions

tions.























# **Actual Photos**



#### Site Details

Client : Mr. Pradeep Garewal Space under scope of work : Residence Area under scope of work : 350 sqm Scope of work : Designing of Soft scape, Water body, Civil works & Structures Duration : 2019

A L D S ARVIKA LANDSCAPE DESIGNS SOLUTIONS PVT. LTD. An ISO 9000:2015 Certified Company

### Plantation Plan



# **Electrical