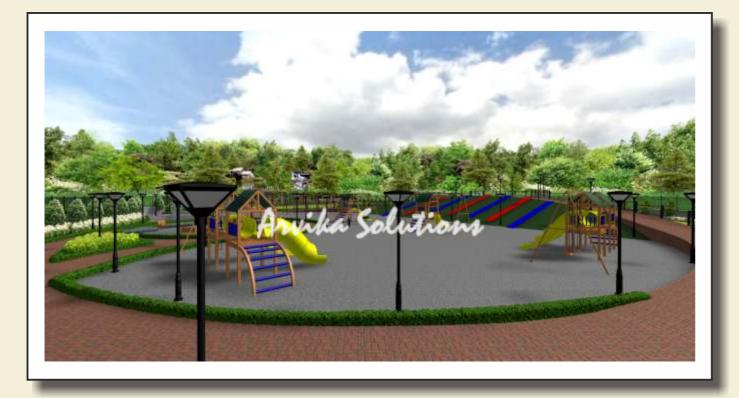

<br>ANTHOCEPHALL/S      | SLATANHSHAN,<br>SHATATASKA | AQUARIUS          |
|       | - 24           | 8              | MANGO:<br>MANGPENA INDIA                           | FLRVA<br>THADRABADA        | ACROANDS          |
|       | (; <b>35</b> ) |                | NIEM,<br>AZADIRACHTA IMIXCA                        | MITARA<br>BITARIAPADA      | PISCES            |
| 60    | 38             |                | MAHMA, MEHNSIA<br>MADHUCA LATIPOLIA                | REVATI                     | PISCES            |

#### Working Drawings For Seatings In Nakshtra Area



## Rendered Images Of Central Area









## Rendered Images Of Roman Pergola









### Rendered Images Of Water Body









## Rendered Images Of Nakshatra Garden Area









## Rendered Images Of Children Play Area









#### Site Details

Client : Pune Smart City Development Corporation Pvt. Ltd. Site : Nr. Oakwood, Baner Pune Space under scope of work : Place Making Site Area under scope of work : 1200 sqm Scope of work : Thematic designing of Sports area, Softscape, hardscape Duration : 2018 - 2019

#### ALDS

ARVIKA LANDSCAPE DESIGNS SOLUTIONS PVT. LTD. An ISO 9000:2015 Certified Company

#### **Trees Plantation Plan**



#### Activity Plan



# Flow & Photos of Equipements

| 1a<br>Rear Delt Rope | 1b<br>Rear Delt Rope | 2 Battle Ropes              | 3a |
|----------------------|----------------------|-----------------------------|----|
| 3b Cross Fit workout | 4<br>Tyre Jumping    | 4 Weight Lifting With Tyres | 5  |
| 6a<br>Balancing      | 6b<br>Fushups        | 7a Fiet Hoping              | 7b