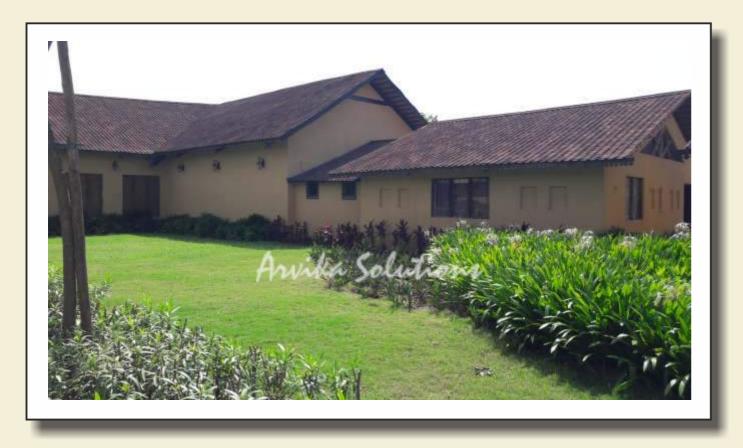

handrapur Maharashtra. Space under scope of work : Resort Area under scope of work : 33000 sqm Scope of work : Designing of Soft scape, Water body, Hardscape & Irrigation system & Plants supply Duration : Sep 2016 to Sep 2019

#### A L D S

#### ARVIKA LANDSCAPE DESIGNS SOLUTIONS PVT. LTD.

An ISO 9000:2015 Certified Company

#### Landscape Presentation Plan



#### Trees Plantation Plan



#### Irrigation System Plan













# Working drawings for Water body



# Rendered view of Water body



# Working drawings of Grill Restaurant



# Rendered view of Grill Restaurant Surrounded by Water





### Rendered view of seating area opp reception





#### Rendered view of seating area opp reception



### Rendered view of seating area opp reception





















































#### A L D S ARVIKA LANDSCAPE DESIGNS SOLUTIONS PVT. LTD.

An ISO 9000:2015 Certified Company

#### Site Details

Client : Pune Municiple Corporation. (Garden Department) Space under scope of work : Public Garden Area under scope of work : 20,000 sqm Scope of work : Landscape Designing, Soft scape, Civil Works, Water body, Children Play area & Irrigation system Duration : June 2013



#### Master Plan





#### Level Plan





#### Working Drawings For Boundary Wall & Gate





### Working Drawings For Boundary Wall & Gate







## Working Drawings For Security Cabins, Toilets & Servant's Quarter



#### Working Drawings For Water Body



#### Working Drawings For Water Body



### Working Drawings Roman Pergola & Roman Wall



#### Working Drawings Gazebo





#### Working