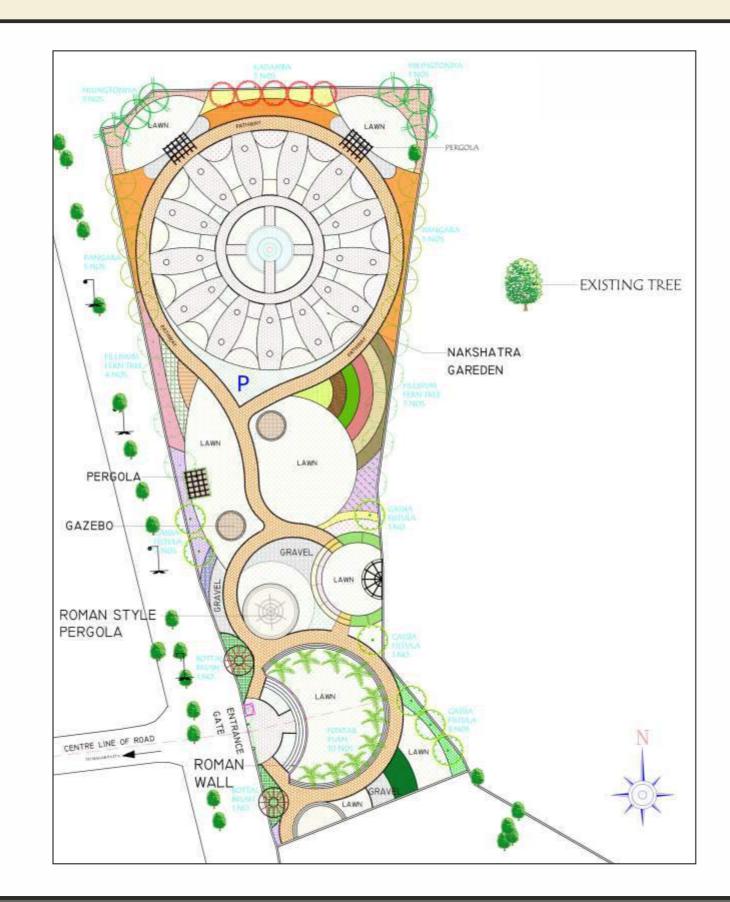

ompany

#### Site Details

Client : Pune Municiple Corporation. (Garden Department) Space under scope of work : Public Garden Area under scope of work : 20,000 sqm Scope of work : Landscape Designing, Soft scape, Civil Works, Water body, Children Play area & Irrigation system Duration : June 2013



#### Master Plan





#### Level Plan





#### Working Drawings For Boundary Wall & Gate





### Working Drawings For Boundary Wall & Gate







## Working Drawings For Security Cabins, Toilets & Servant's Quarter



#### Working Drawings For Water Body



#### Working Drawings For Water Body



### Working Drawings Roman Pergola & Roman Wall



#### Working Drawings Gazebo





#### Working Drawings For 1st Phase Landscape Line Out





#### Working Drawings For 1st Phase Trees Plantation





## Working Drawings For 1st Phase Lawn Plantation



#### Working Drawings For 1st Phase Shrubs Plantation





#### Working Drawings For 1st Phase Gravel Spreading





#### Working Drawings For 1st Phase Kerb Stone Installation



# Working Drawings For Electrical Layout





## Working Drawings For Pathways



### Working Drawings For Nakshtra Area Line Out



### Working Drawings For Trees Plantation In Nakshtra Area



| HI.   | NO5            | TREE<br>SYMBOL | TREES NAME                                         | NAKSHATRA                  | RASHI             |
|-------|----------------|----------------|----------------------------------------------------|----------------------------|-------------------|
| 6     | - 14           | 0              | BAEL COLDEN APPLE<br>AFGLE MARMA