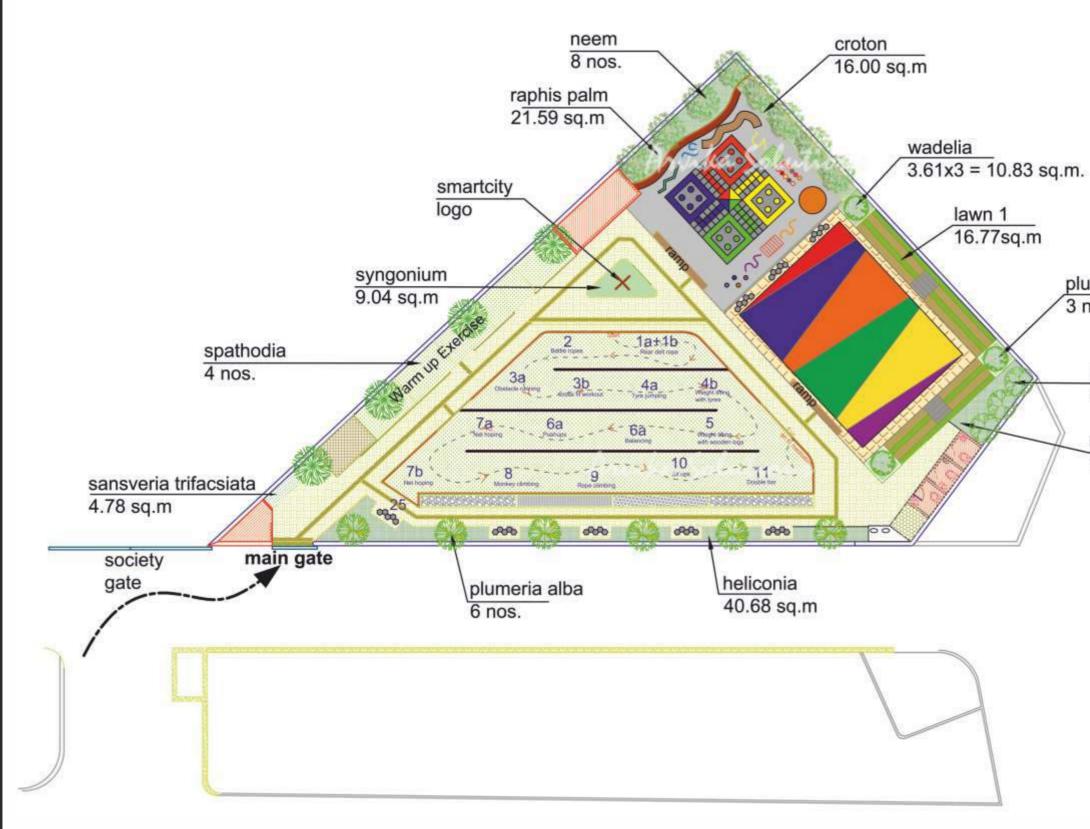

#### ALDS

ARVIKA LANDSCAPE DESIGNS SOLUTIONS PVT. LTD. An ISO 9000:2015 Certified Company

#### **Trees Plantation Plan**



#### Activity Plan



# Flow & Photos of Equipements

| 1a<br>Rear Delt Rope | 1b<br>Rear Delt Rope | 2 Battle Ropes              | 3a |
|----------------------|----------------------|-----------------------------|----|
| 3b Cross Fit workout | 4<br>Tyre Jumping    | 4 Weight Lifting With Tyres | 5  |
| 6a<br>Balancing      | 6b<br>Fushups        | 7a Fiet Hoping              | 7b |
| 8 Wonkey Climbing    | 9<br>Rope Climbing   | 10 Sit ups                  | 11 |



Obstacle Running



#### Weight lifting with Logs



#### Net Hoping



Double Bar

#### **Rendered Views**



#### **Rendered Views**









### **Rendered Views**









#### **Plantation Plan**



plumeria caracasana 3 nos.

sonchafa 3 nos.

malphizia green 15.85sq.m

#### Photos of Plants to be used









#### **Croton Petra**

### **Electrical Layout**



| OUAN           |          |  |  |  |
|----------------|----------|--|--|--|
| ON             | QUANTITY |  |  |  |
| LIGHT- 30W CFL | 7 nos.   |  |  |  |
| T- 18W CFL     | 15 nos.  |  |  |  |
| 0              | 4 nos.   |  |  |  |
| IKES           | 15 nos.  |  |  |  |

#### **Material Photos**





# Main Gate, Compound Wall & Branding



# Signage



# Landscape Designing Residential Projects



ARVIKA LANDSCAPE DESIGNS SOLUTIONS PVT. LTD.

> An ISO 9000:2015 Certified Company

#### Site Details

Client : Mr. Bhatewara Space under scope of work : 2nd Home Pune Area under scope of work : 400 sqm Scope of work : Landscape