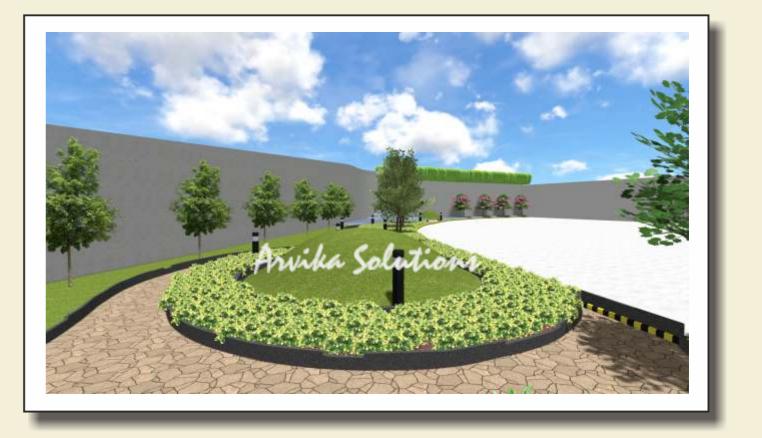

pergola etc. Longer but small in areas water body is designed to have live element on terrace.

This was the project which was challenged at all stages by horticulturist (Selection of plants), existing staff (for newer look), minimising use of natural resources like hard scape, water for irrigation.

#### **Site Details**

**Client : Confindential** 

Space under scope of work : Factory premises & Terrace garden

Area under scope of work : Ground level 6,000 sqm &

Terrace 2,000 qsm

Scope of work : Designing on pre designed layout as per IGBC of

Soft scape, water body, Civil works & irrigation system

Duration : Oct 2019



ARVIKA LANDSCAPE DESIGNS SOLUTIONS PVT. LTD. An ISO 9000:2015 Certified Company

#### **Plantation Plan**



#### **Rendered** Views



## **Rendered** Views









#### **Plantation Plan**



#### **Rendered** Views



## **Rendered** Views







#### Plantation Plan













#### Presentation Plan - Terrace



# Rendered Views of Landscape on Terrace





# Rendered Views of Landscape on Terrace











#### Material Pallete - Hard scape Materials





#### Material Pallete - Illumination fittings

#### Bollards

Lamps



Uplights





Stome -GL-9-LAMP L:11" H:23" W:11" (Per No.) TEAK STONE

#### Material Pallete - Shrubs, Ground covers & Hedge Plants





clerodendron inerme Koinel



Heliconia Yellow torch



Jatropa



Mondo Grass - Monrovia



Pandanus baptistii Vari.



Pogonatherum crinitum bamboo grass

#### setcreasea purpurea



#### Lantana Purple



#### chlorophytum Comsum





#### Material Pallete - Trees





Cassia Fistula