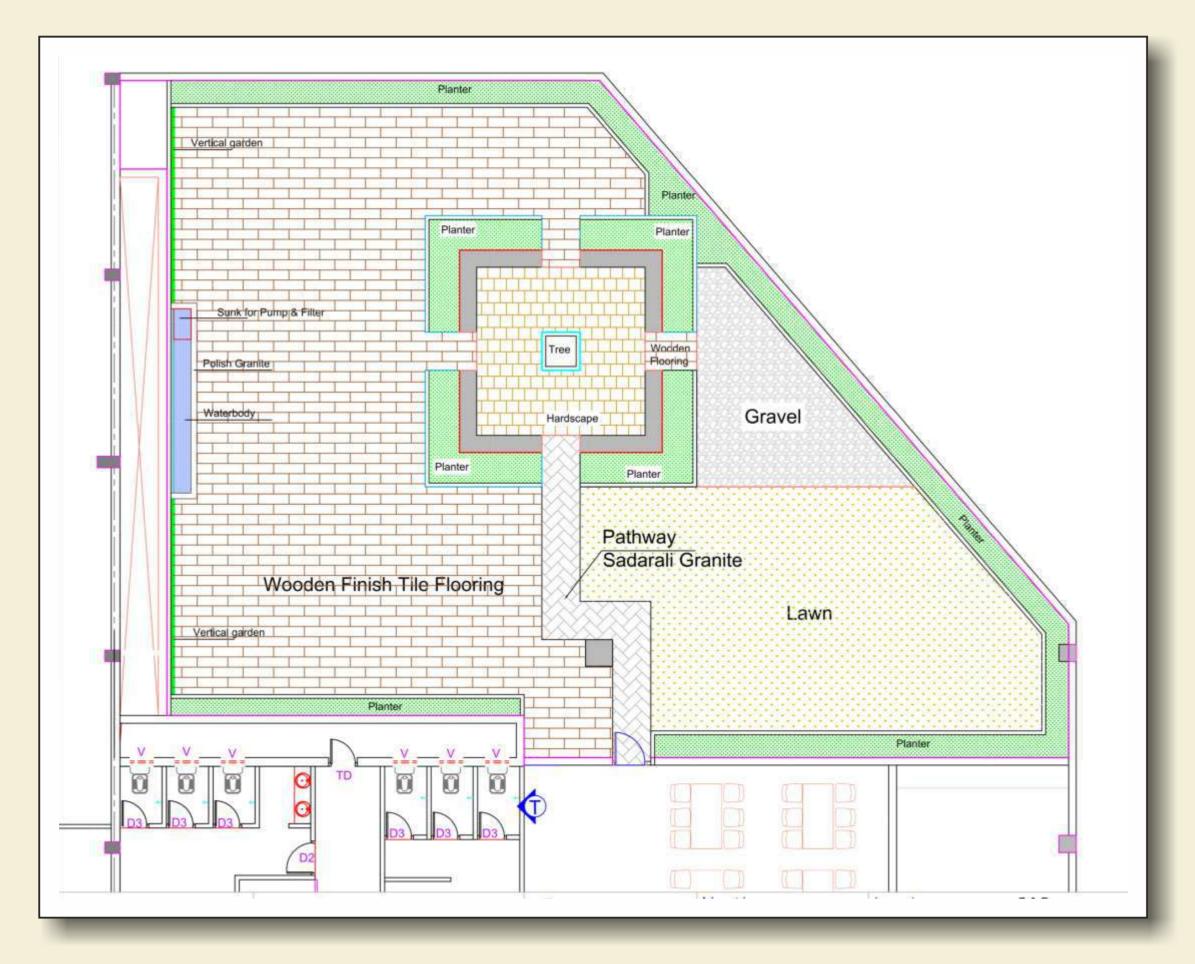

Area under scope of work : 350 sqm Scope of work : Designing of Soft scape, Water body, Civil works & Structures Duration : 2019

A L D S ARVIKA LANDSCAPE DESIGNS SOLUTIONS PVT. LTD. An ISO 9000:2015 Certified Company

### Plantation Plan



# **Electrical Layout Working Drawings**



### Water Body Working Drawings











#### Client : Mr. Pradeep Garewal Space : Residential Premies - Pune Scope : Soft scape, Hard scape & water body (350 sqm) Year : 2019



#### **Site Details**

Site : JCB Excavators Ltd. (MIDC Talegaon, Pune) Space under scope of work : Terrace Area under scope of work : 450 sqm Scope of work : Designing of Softscape, water body, hardscape Execution of project Year : 2017



ARVIKA LANDSCAPE DESIGNS SOLUTIONS PVT. LTD. An ISO 9000:2015 Certified Company

#### Plan





# **Working Drawings**



### Drawings of Water Body



| et wall                                  |  |
|------------------------------------------|--|
| A DATE DATE DATE DATE DATE DATE DATE DAT |  |
|                                          |  |
|                                          |  |
|                                          |  |
| at                                       |  |
| ot<br>it)                                |  |
| ec)                                      |  |
|                                          |  |
|                                          |  |
|                                          |  |
|                                          |  |
|                                          |  |
|                                          |  |
|