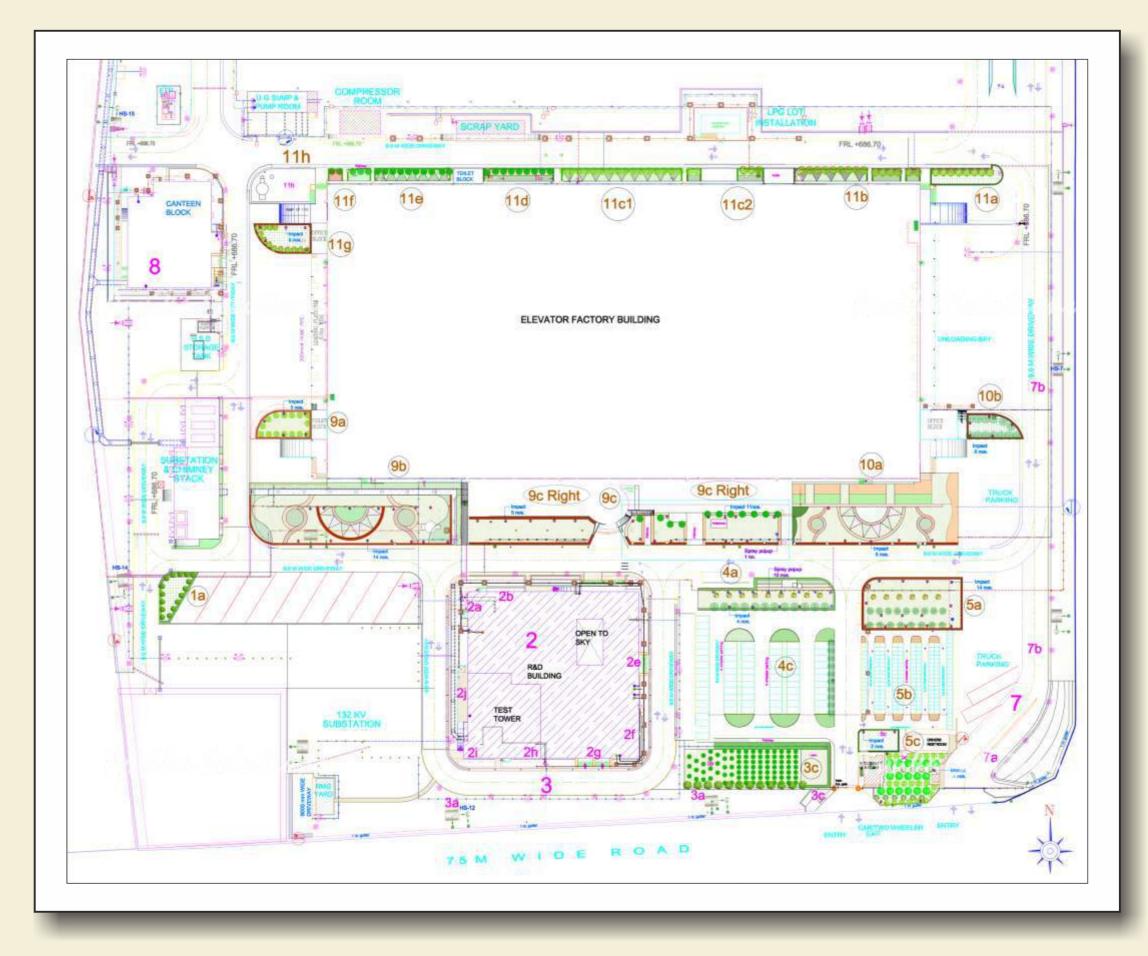

#### Site Details

Client : Pune Municiple Corporation. (Garden Department) Space under scope of work : Public Garden Area under scope of work : 20,000 sqm Scope of work : Landscape Designing, Soft scape, Civil Works, Water body, Children Play area & Irrigation system Duration : June 2013

#### Master Plan

#### Level Plan