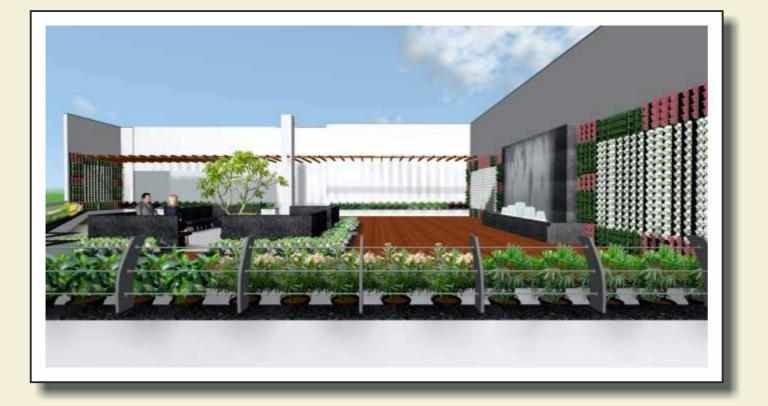

#### **Site Details**

Client :Confidential Space under scope of work : Terrace of Bungalow Area under scope of work : 200 sqm Scope of work : Landscape Designing Duration : 2019

#### **Presentation Plan - Option 01**

#### **Rendered Views - Option 01**