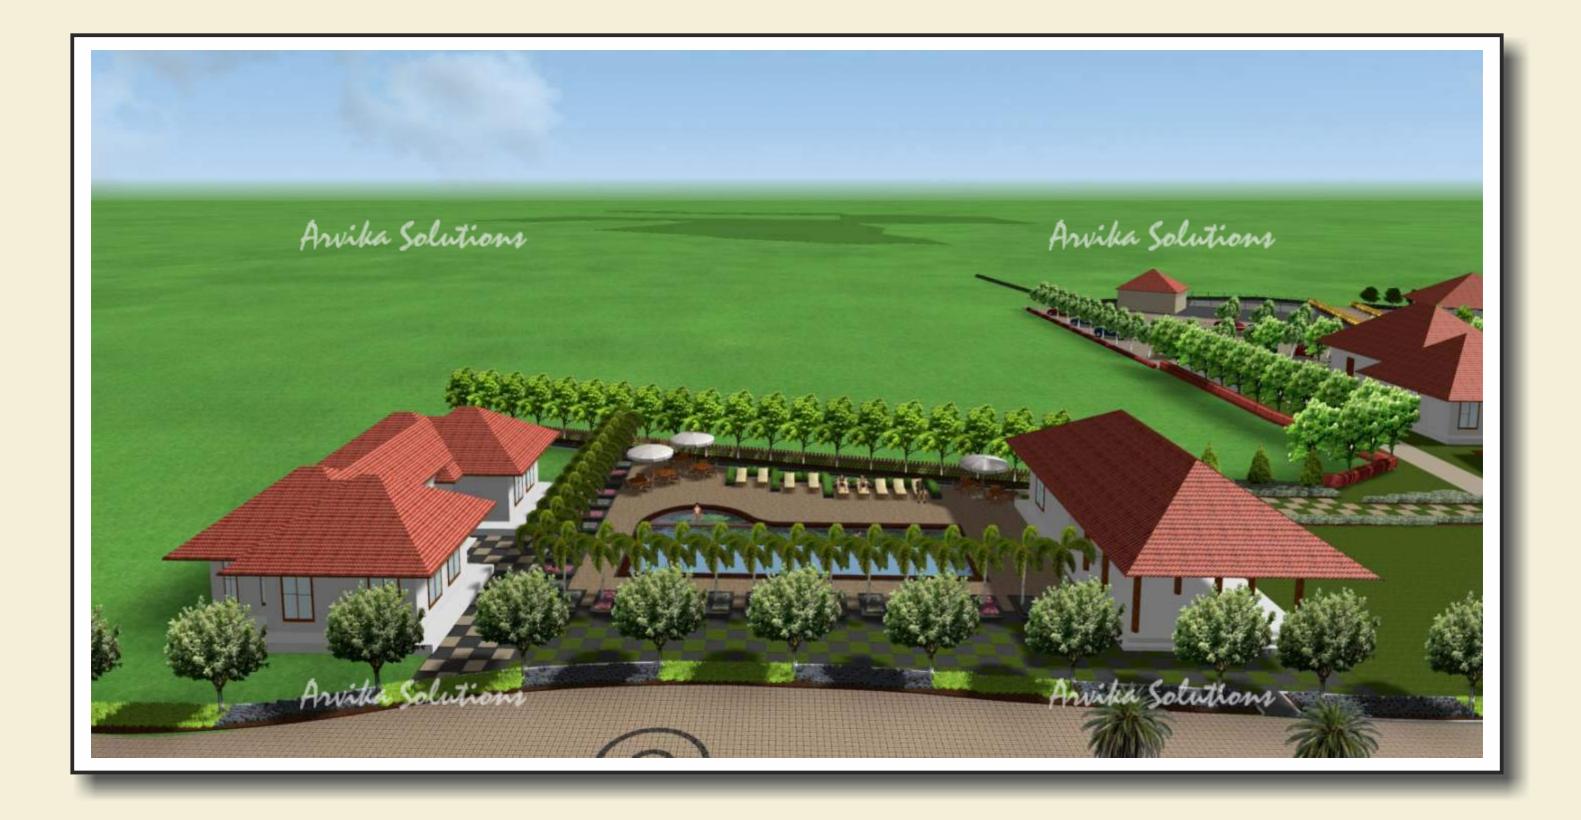

# Landscape Designing Hospitality Projects

ARVIKA LANDSCAPE DESIGNS SOLUTIONS PVT. LTD. An ISO 9000:2015 Certified Company This is a prestigious project of Welcome heritage group at famous Tiger reservoir Tadoba in Chandrapur District Maharashtra. Its is adjucent to water reservior where siting of Tigers is highly possible.

The project is beautifully designed by Ar. Ashfaque Ahmed (Nagpur Maharashtra). He has put forth his experience in designing the project. The challenge in designing is the climactic conditions in Tadoba. Temperature reaches 47 degree Celsius in peak summer. Major amenity areas are open & no air conditioning was done to give rustic but classic feel of the resort.

Our role was to make the area completely green with aspect of minimum water requirement for landscape area. We have incorporated large size trees which gives shade and again has to be native to enure wild life presence in resort & needs lesser water. We have used shrubs which attracts butterflies & birds. To enhance mood of guests colour ful & fragrant flowering plants were used which can be utilised at Spa and flower decorations. Fruit trees & vegetable gardens are designed to provide guest best quality fruits & food. Large royal palm trees are designed to give feel of tropical & rural areas which are ideal for any resort.

Water body is created to give Live water element. Lotus pond is designed on either sides of entrance to reception to give feel of rural areas. Grill restaurant which is air condition free and is completely open area, is surrounded by water trench which has fish & is beautifully lite to give special mood in evening times.