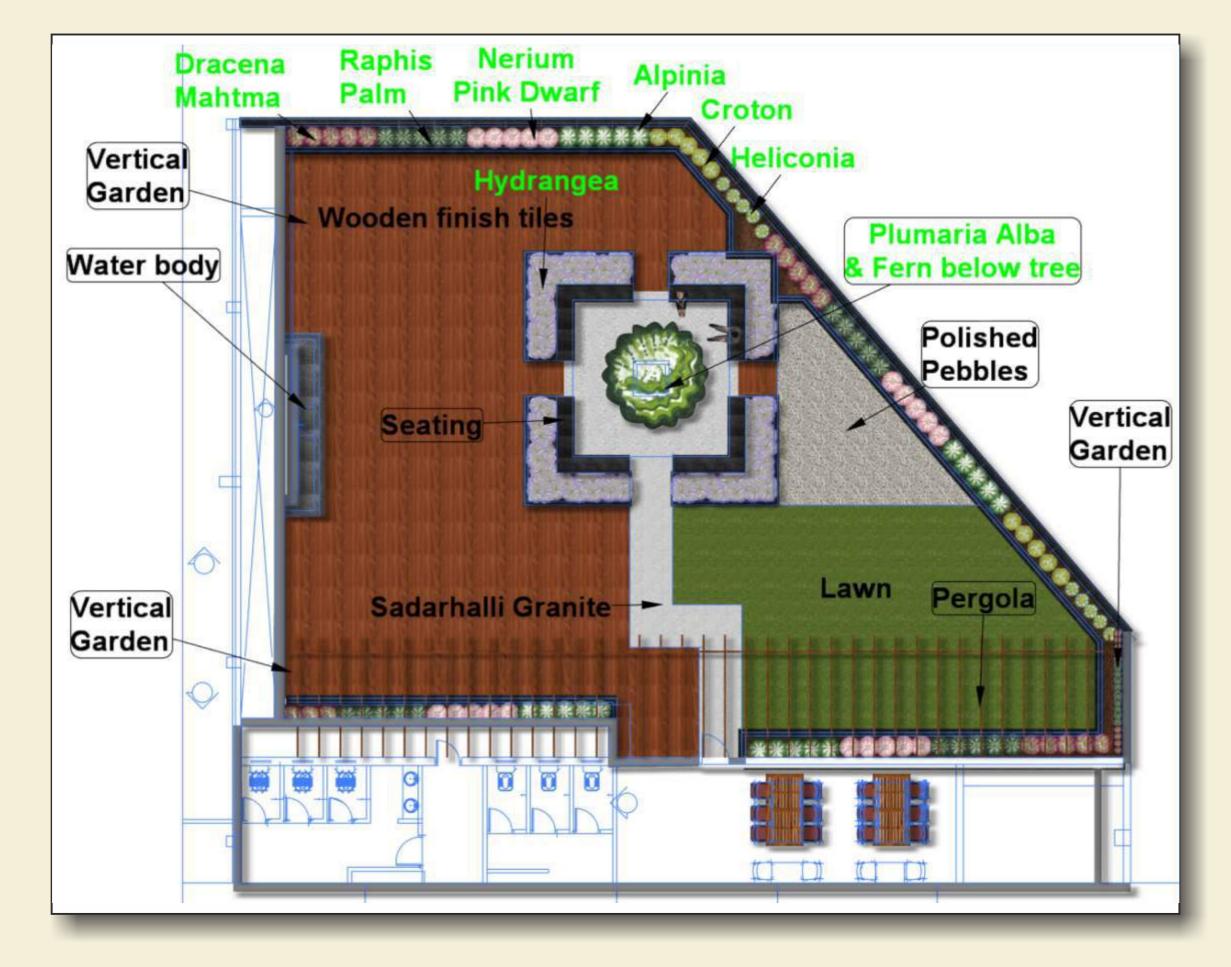

#### **Site Details**

Site : JCB Excavators Ltd. (MIDC Talegaon, Pune) Space under scope of work : Terrace Area under scope of work : 450 sqm Scope of work : Designing of Softscape, water body, hardscape Execution of project Year : 2017

#### Plan

### Plants to be used

Fern Green

Croton Petra

Nerium Dwarf Pink

Plumaria Alba I I I I

Hydrengea

Alpinia Variegated

Raphis Palm

Dracena Mahtma

Heliconia

CONVERSION OF

Pres !!