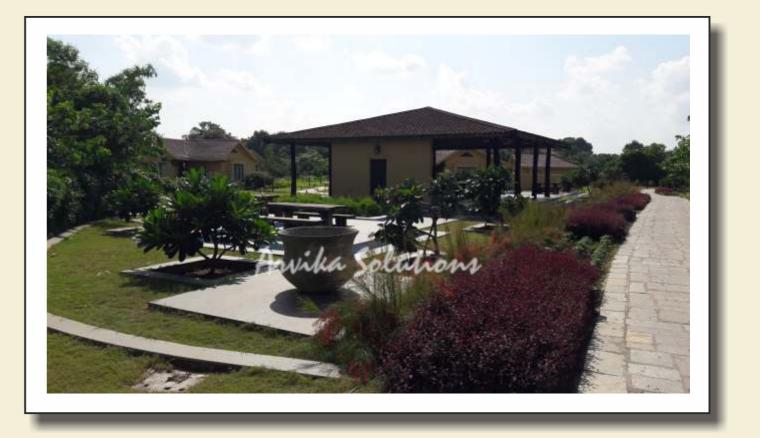

Chandrapur Maharashtra. Space under scope of work : Resort Area under scope of work : 33000 sqm Scope of work : Designing of Soft scape, Water body, Hardscape & Irrigation system & Plants supply Duration : Sep 2016 to Sep 2019

#### A L D S

#### ARVIKA LANDSCAPE DESIGNS SOLUTIONS PVT. LTD.

An ISO 9000:2015 Certified Company

#### Landscape Presentation Plan



#### Trees Plantation Plan



#### Irrigation System Plan













# Working drawings for Water body



# Rendered view of Water body



# Working drawings of Grill Restaurant



# Rendered view of Grill Restaurant Surrounded by Water





### Rendered view of seating area opp reception





#### Rendered view of seating area opp reception



### Rendered view of seating area opp reception





















































#### A L D S ARVIKA LANDSCAPE DESIGNS SOLUTIONS PVT. LTD.

An ISO 9000:2015 Certified Company

#### Site Details

Client : Pune Municiple Corporation. (Garden Department) Space under scope of work : Public Garden Area under scope of work : 20,000 sqm Scope of work : Landscape Designing, Soft scape, Civil Works, Water body, Children Play area & Irrigation system Duration : June 2013



#### Master Plan





#### Level Plan





#### Working Drawings For Boundary Wall & Gate





### Working Drawings For Boundary Wall & Gate







## Working Drawings For Security Cabins, Toilets & Servant's Quarter



#### Working Drawings For Water Body



#### Working Drawings For Water Body



### Working Drawings Roman Pergola & Roman Wall



#### Working Drawings Gazebo





#### Workin