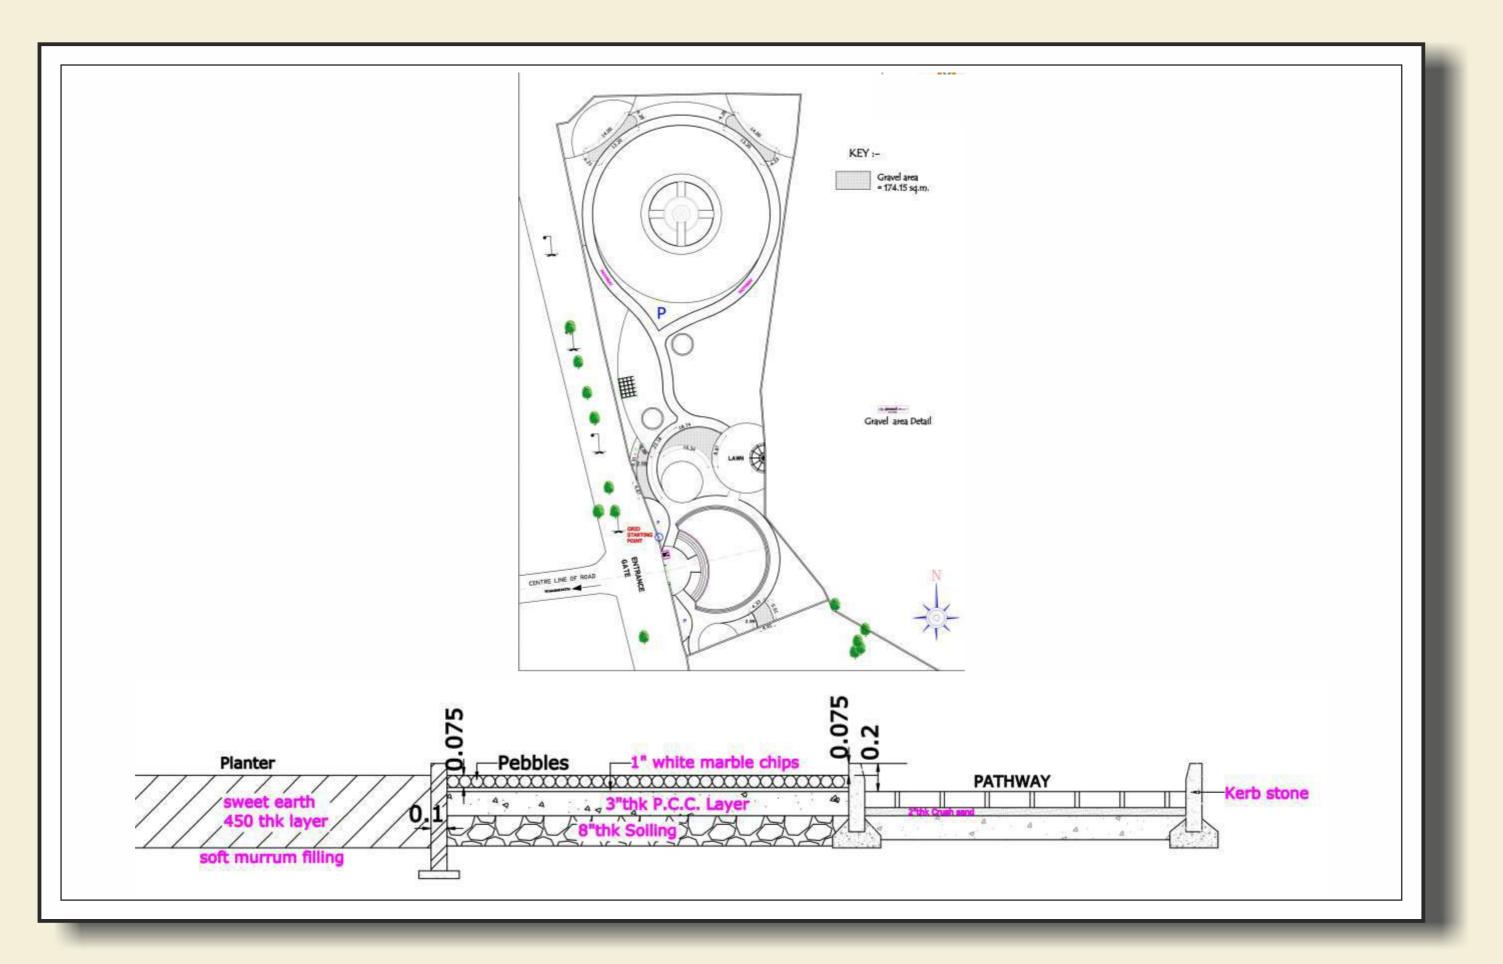

of work : Landscape Designing, Soft scape, Civil Works, Water body, Children Play area & Irrigation system Duration : June 2013



#### Master Plan





#### Level Plan





#### Working Drawings For Boundary Wall & Gate





### Working Drawings For Boundary Wall & Gate







## Working Drawings For Security Cabins, Toilets & Servant's Quarter



#### Working Drawings For Water Body



#### Working Drawings For Water Body



### Working Drawings Roman Pergola & Roman Wall



#### Working Drawings Gazebo





#### Working Drawings For 1st Phase Landscape Line Out





#### Working Drawings For 1st Phase Trees Plantation





## Working Drawings For 1st Phase Lawn Plantation



#### Working Drawings For 1st Phase Shrubs Plantation





#### Working Drawings For 1st Phase Gravel Spreading





#### Working Drawings For 1st Phase Kerb Stone Installation



# Working Drawings For Electrical Layout





## Working Drawings For Pathways



### Working Drawings For Nakshtra Area Line Out



### Working Drawings For Trees Plantation In Nakshtra Area



| HI.   | NO5            | TREE<br>SYMBOL | TREES NAME                                         | NAKSHATRA                  | RASHI             |
|-------|----------------|----------------|----------------------------------------------------|----------------------------|-------------------|
| 6     | - 14           | 0              | BAEL COLDEN APPLE<br>AFGLE MARMALON                | CHITRA                     | VIRGO             |
| 6     | 22             | •              | ABUN,<br>TERMINALIA (ARJUNA)                       | Tra