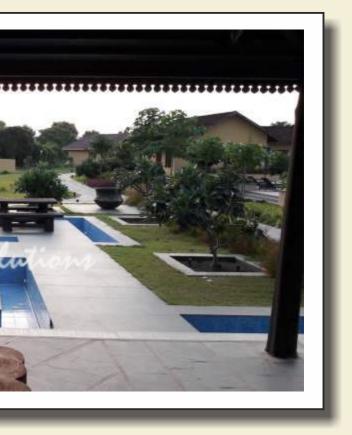

adoba, Dist. Chandrapur Maharashtra. Space under scope of work : Resort Area under scope of work : 33000 sqm Scope of work : Designing of Soft scape, Water body, Hardscape & Irrigation system & Plants supply Duration : Sep 2016 to Sep 2019

#### A L D S

#### ARVIKA LANDSCAPE DESIGNS SOLUTIONS PVT. LTD.

An ISO 9000:2015 Certified Company

#### Landscape Presentation Plan



#### Trees Plantation Plan



#### Irrigation System Plan













# Working drawings for Water body



# Rendered view of Water body



# Working drawings of Grill Restaurant



# Rendered view of Grill Restaurant Surrounded by Water





### Rendered view of seating area opp reception





#### Rendered view of seating area opp reception



### Rendered view of seating area opp reception





















































#### A L D S ARVIKA LANDSCAPE DESIGNS SOLUTIONS PVT. LTD.

An ISO 9000:2015 Certified Company

#### Site Details

Client : Pune Municiple Corporation. (Garden Department) Space under scope of work : Public Garden Area under scope of work : 20,000 sqm Scope of work : Landscape Designing, Soft scape, Civil Works, Water body, Children Play area & Irrigation system Duration : June 2013



#### Master Plan





#### Level Plan





#### Working Drawings For Boundary Wall & Gate





### Working Drawings For Boundary Wall & Gate







## Working Drawings For Security Cabins, Toilets & Servant's Quarter



#### Working Drawings For Water Body



#### Working Drawings For Water Body



### Working Drawings Roman Pergola & Roman Wall



#### Working Drawings Gazebo