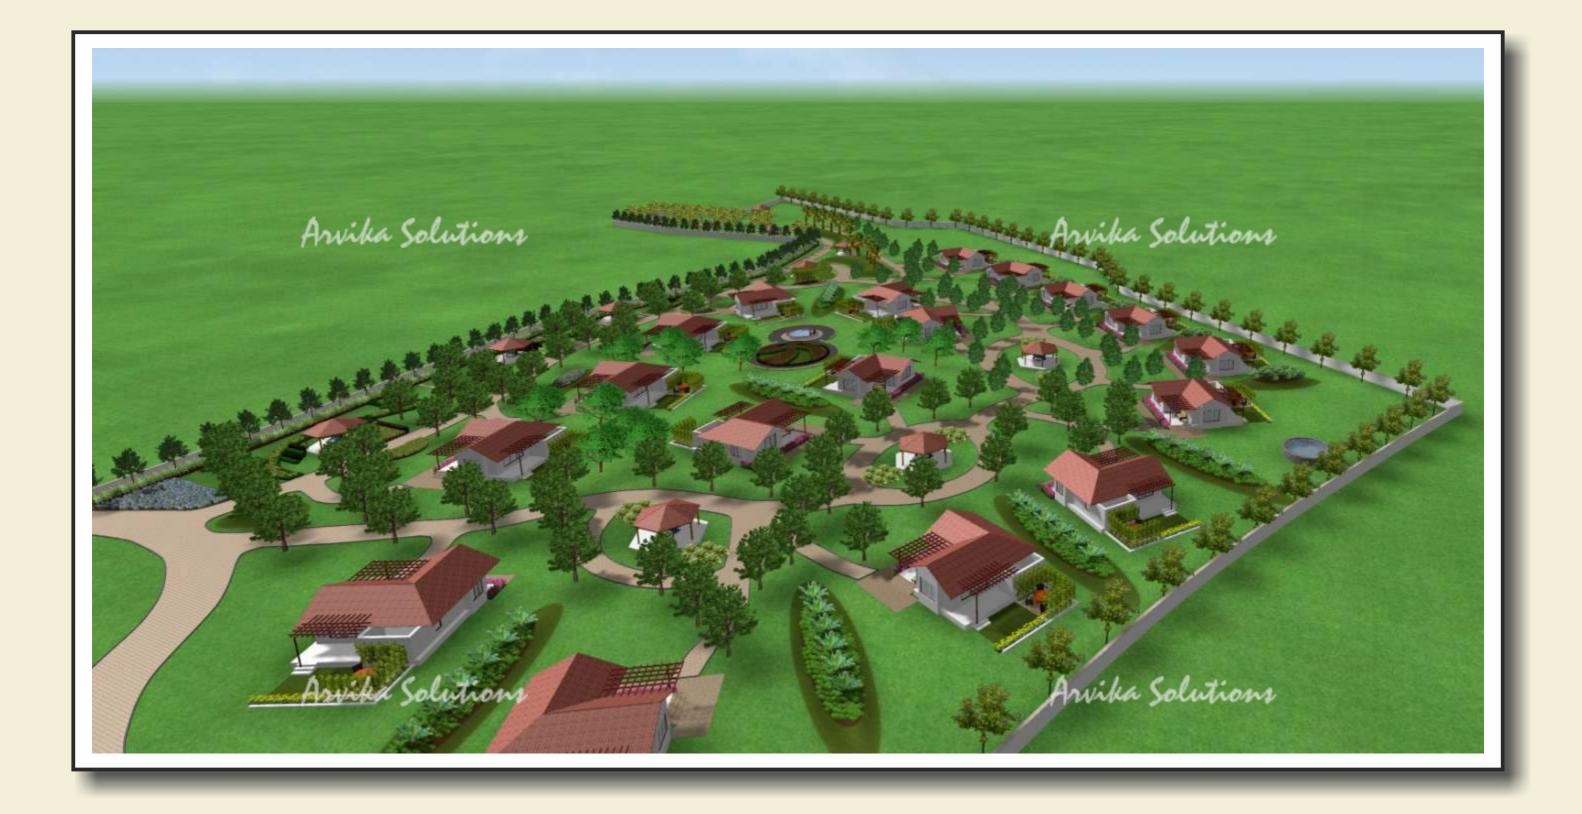

reas. Grill restaurant which is air condition free and is completely open area, is surrounded by water trench which has fish & is beautifully lite to give special mood in evening times.

Lastly each cottage has its own garden in the back yard to enjoy the resort fullest.

#### Site Details

Client : Vanyavillas Resort (Welcome Heritage Group) Site : Tadoba, Dist. Chandrapur Maharashtra. Space under scope of work : Resort Area under scope of work : 33000 sqm Scope of work : Designing of Soft scape, Water body, Hardscape & Irrigation system & Plants supply Duration : Sep 2016 to Sep 2019

#### A L D S

#### ARVIKA LANDSCAPE DESIGNS SOLUTIONS PVT. LTD.

An ISO 9000:2015 Certified Company

#### Landscape Presentation Plan



#### Trees Plantation Plan



#### Irrigation System Plan













# Working drawings for Water body



# Rendered view of Water body



# Working drawings of Grill Restaurant



# Rendered view of Grill Restaurant Surrounded by Water





### Rendered view of seating area opp reception





#### Rendered view of seating area opp reception



### Rendered view of seating area opp reception





















































#### A L D S ARVIKA LANDSCAPE DESIGNS SOLUTIONS PVT. LTD.

An ISO 9000:2015 Certified Company

#### Site Details

Client : Pune Municiple Corporation. (Garden Department) Space under scope of work : Public Garden Area under scope of work : 20,000 sqm Scope of work : Landscape Designing, Soft scape, Civil Works, Water body, Children Play area & Irrigation system Duration : June 2013



#### Master Plan





#### Leve