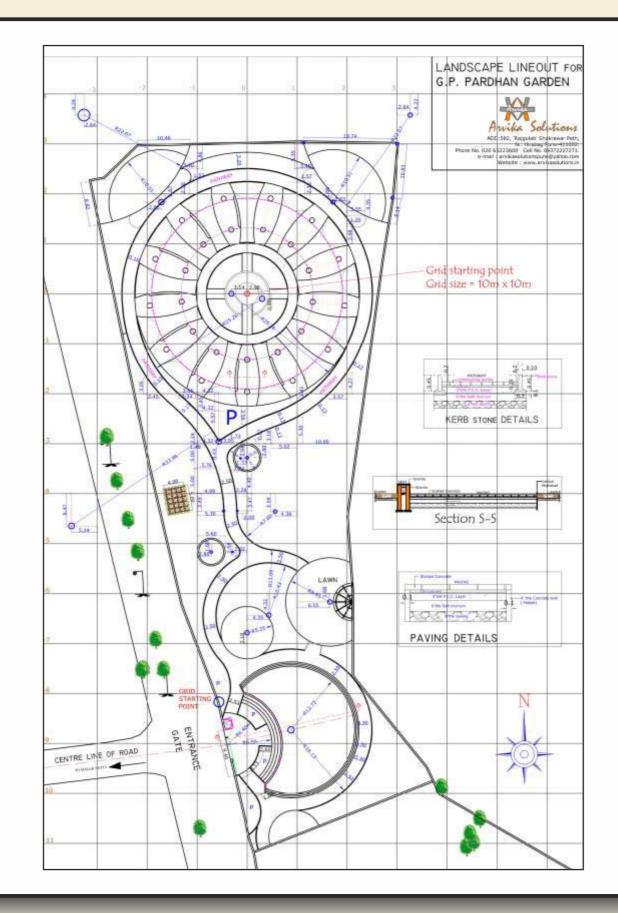

DESIGNS SOLUTIONS PVT. LTD.

An ISO 9000:2015 Certified Company

#### Site Details

Client : Pune Municiple Corporation. (Garden Department) Space under scope of work : Public Garden Area under scope of work : 20,000 sqm Scope of work : Landscape Designing, Soft scape, Civil Works, Water body, Children Play area & Irrigation system Duration : June 2013



#### Master Plan





#### Level Plan





#### Working Drawings For Boundary Wall & Gate





### Working Drawings For Boundary Wall & Gate







## Working Drawings For Security Cabins, Toilets & Servant's Quarter



#### Working Drawings For Water Body



#### Working Drawings For Water Body



### Working Drawings Roman Pergola & Roman Wall



#### Working Drawings Gazebo





#### Working Drawings For 1st Phase Landscape Line Out





#### Working Drawings For 1st Phase Trees Plantation





## Working Drawings For 1st Phase Lawn Plantation



#### Working Drawings For 1st Phase Shrubs Plantation





#### Working Drawings For 1st Phase Gravel Spreading





#### Working Drawings For 1st Phase Kerb Stone Installation



# Working Drawings For Electrical Layout





## Working Drawings For Pathways



### Working Drawings For Nakshtra Area Line Out



### Working Drawings For Trees Plantation In Nakshtra Area



| HI.   | NO5            | TREE<br>SYMBOL | TREES NAME                                         | NAKSHATRA                  | RASHI             |
|-------|----------------|----------------|----------------------------------------------------|----------------------------|-------------------|
| 6     | - 14