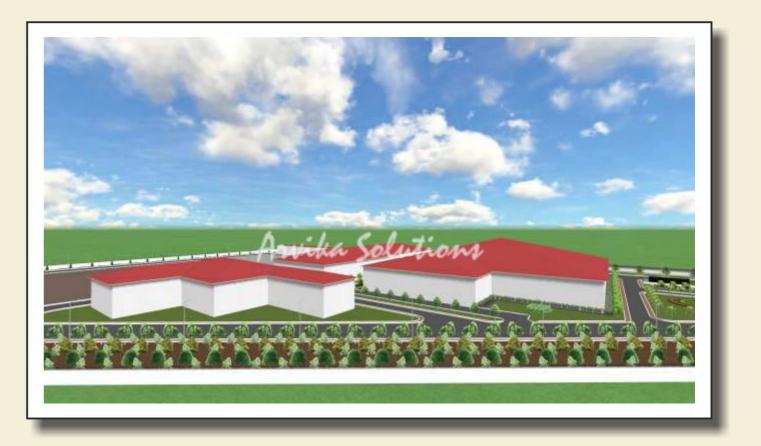

|     |  |
|                         |     |  |
|                         |     |  |
|                         |     |  |
|                         |     |  |

## Working Drawings For Water Body



### Site Photographs



# Site Photographs



# Site Photographs



#### **Site Details**

Client : PPG Asian Paints Pvt. Ltd. Space under scope of work : Industrial premises Area under scope of work : 20,000 sqm Scope of work : Landscape Designing, Soft scape, water body & irrigation system Duration : June 2019



ARVIKA LANDSCAPE DESIGNS SOLUTIONS PVT. LTD. An ISO 9000:2015 Certified Company

# Green Area Marked for proposed landscape area



# Plantation Plan Option 01



# Plantation Plan Option 01













## Plantation Plan Option 02



## Presentation Plan Option 03





































### Irrigation Plan



The premises is in the rainy area. It is already running factory which is establised more than 15 years ago. Plantation done at that time was excellent & has flourised very well. The company has their own horticulturist. The client came up with an idea to prepare layout at their end and asked us to design in newer ways with liberty to design with our own thought process of areas of soft scape, Civil works & water scape.

The project is under IGBC. So norms has to be followed. The area had multiple levels including lower ground level, higher ground level & terrace. The selection of plants had to be great as they were bore of existing plants as they have been seeing for long duration. The client was very much keep to utilise terrace on regular