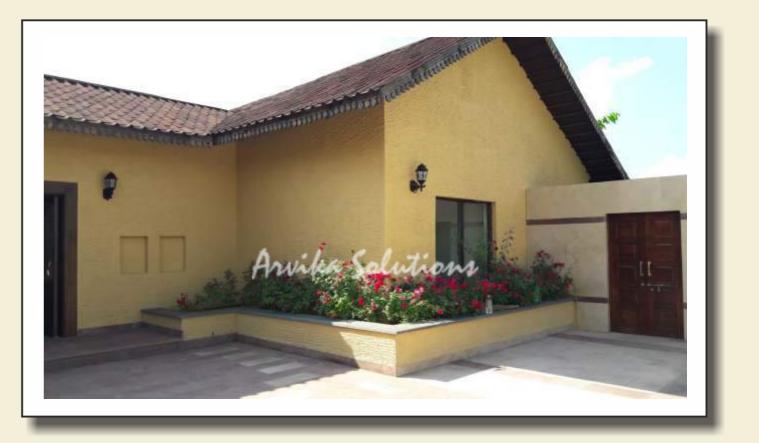

ndrapur Maharashtra. Space under scope of work : Resort Area under scope of work : 33000 sqm Scope of work : Designing of Soft scape, Water body, Hardscape & Irrigation system & Plants supply Duration : Sep 2016 to Sep 2019

#### A L D S

#### ARVIKA LANDSCAPE DESIGNS SOLUTIONS PVT. LTD.

An ISO 9000:2015 Certified Company

#### Landscape Presentation Plan



#### Trees Plantation Plan



#### Irrigation System Plan













# Working drawings for Water body



# Rendered view of Water body



# Working drawings of Grill Restaurant



# Rendered view of Grill Restaurant Surrounded by Water





### Rendered view of seating area opp reception





#### Rendered view of seating area opp reception



### Rendered view of seating area opp reception





















































#### A L D S ARVIKA LANDSCAPE DESIGNS SOLUTIONS PVT. LTD.

An ISO 9000:2015 Certified Company

#### Site Details

Client : Pune Municiple Corporation. (Garden Department) Space under scope of work : Public Garden Area under scope of work : 20,000 sqm Scope of work : Landscape Designing, Soft scape, Civil Works, Water body, Children Play area & Irrigation system Duration : June 2013



#### Master Plan





#### Level Plan





#### Working Drawings For Boundary Wall & Gate





### Working Drawings For Boundary Wall & Gate







## Working Drawings For Security Cabins, Toilets & Servant's Quarter



#### Working Drawings For Water Body



#### Working Drawings For Water Body



### Working Drawings Roman Pergola & Roman Wall



#### Working Drawings Gazebo





#### Working Dr