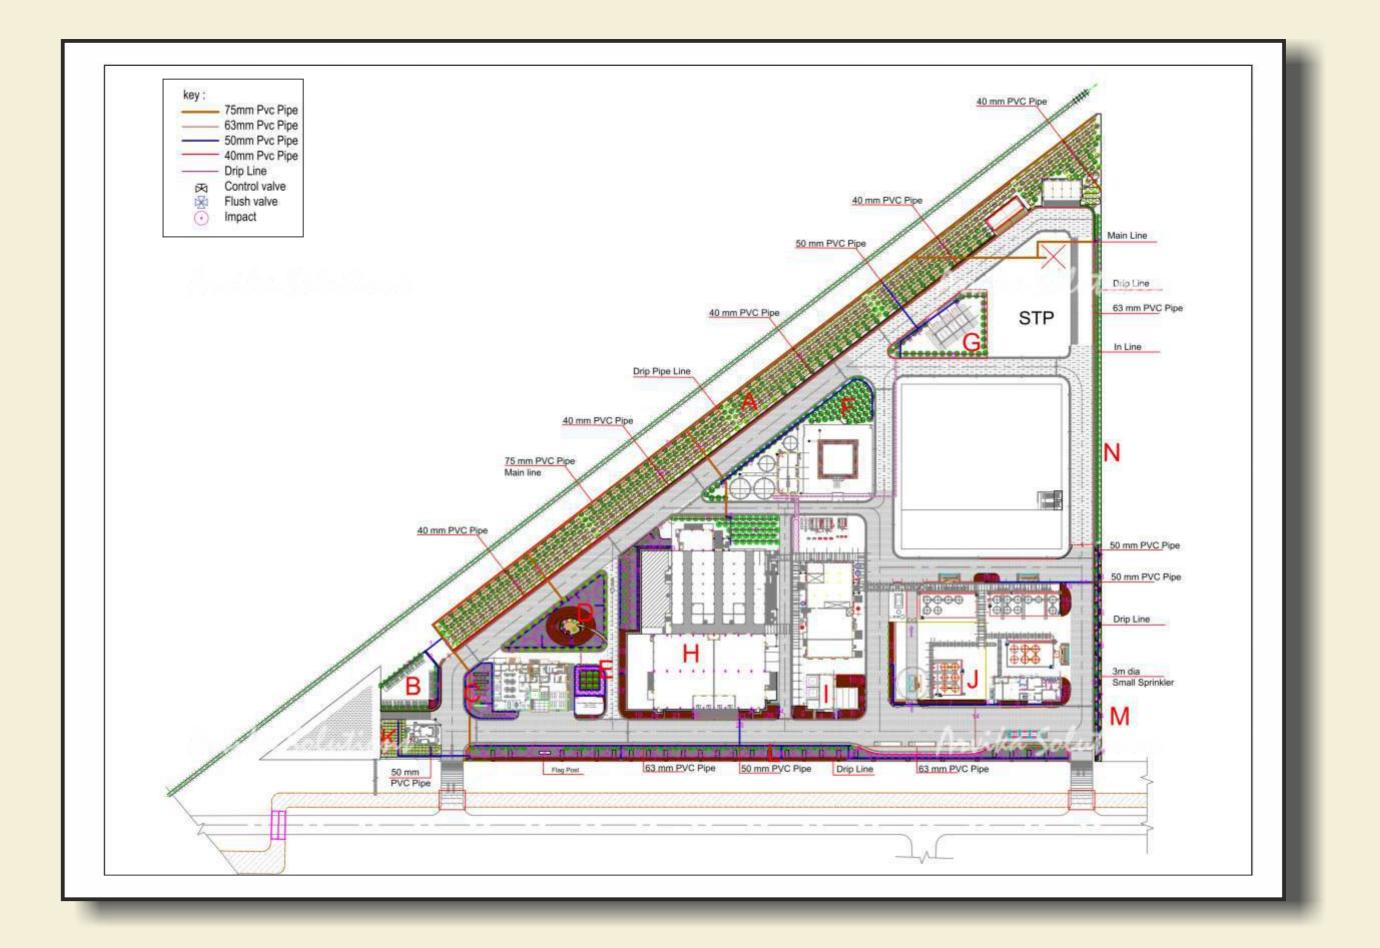

|  |
|                         |     |  |
|                         |     |  |
|                         |     |  |

## Working Drawings For Water Body



### Site Photographs



# Site Photographs



# Site Photographs



#### **Site Details**

Client : PPG Asian Paints Pvt. Ltd. Space under scope of work : Industrial premises Area under scope of work : 20,000 sqm Scope of work : Landscape Designing, Soft scape, water body & irrigation system Duration : June 2019



ARVIKA LANDSCAPE DESIGNS SOLUTIONS PVT. LTD. An ISO 9000:2015 Certified Company

# Green Area Marked for proposed landscape area



# Plantation Plan Option 01



# Plantation Plan Option 01













## Plantation Plan Option 02



## Presentation Plan Option 03





































### Irrigation Plan



The premises is in the rainy area. It is already running factory which is establised more than 15 years ago. Plantation done at that time was excellent & has flourised very well. The company has their own horticulturist. The client came up with an idea to prepare layout at their end and asked us to design in newer ways with liberty to design with our own thought process of areas of soft scape, Civil works & water scape.

The project is under IGBC. So norms has to be followed. The area had multiple levels including lower ground level, higher ground level & terrace. The selection of plants had to be great as they were bore of existing plants as they have been seeing for long duration. The client was very much keep to utilise terrace on regular basis.

Since it is industrial landscape we ha