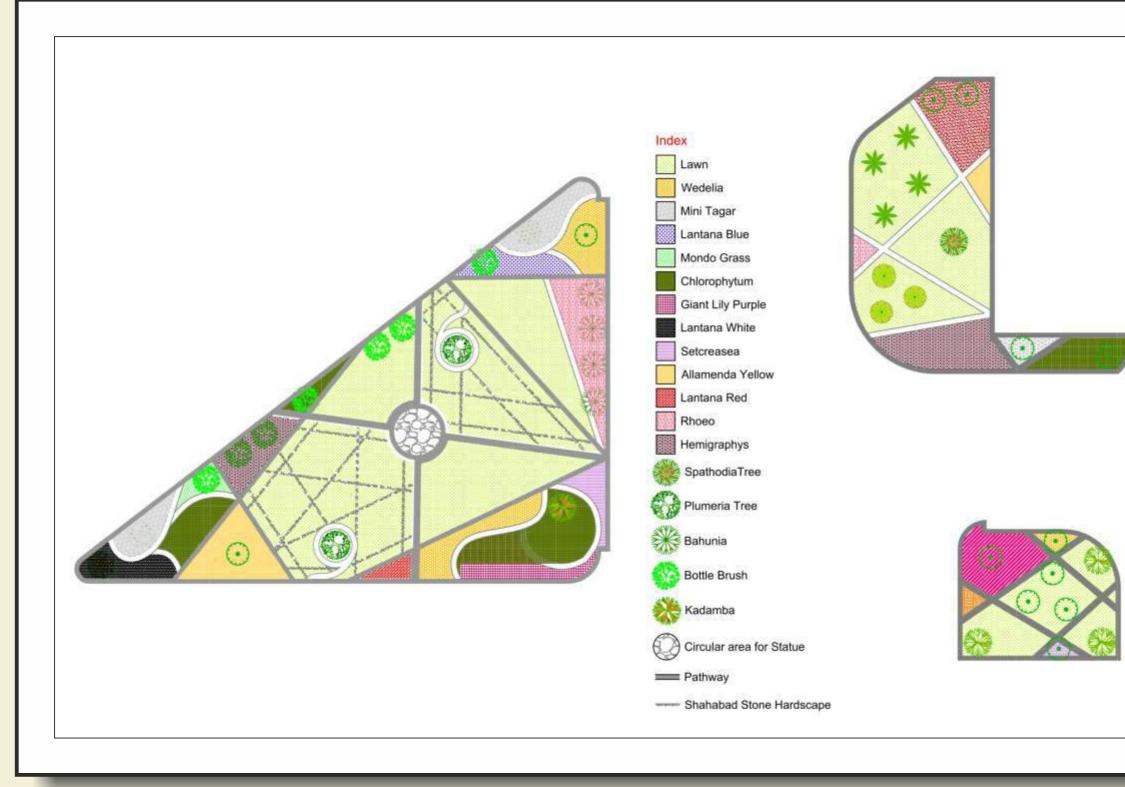

|     |  |
|                         |     |  |
|                         |     |  |
|                         |     |  |
|                         |     |  |
|                         |     |  |
|                         |     |  |

## Working Drawings For Water Body



### Site Photographs



# Site Photographs



# Site Photographs



#### **Site Details**

Client : PPG Asian Paints Pvt. Ltd. Space under scope of work : Industrial premises Area under scope of work : 20,000 sqm Scope of work : Landscape Designing, Soft scape, water body & irrigation system Duration : June 2019



ARVIKA LANDSCAPE DESIGNS SOLUTIONS PVT. LTD. An ISO 9000:2015 Certified Company

# Green Area Marked for proposed landscape area



# Plantation Plan Option 01



# Plantation Plan Option 01













## Plantation Plan Option 02



## Presentation Plan Option 03





































### Irrigation Plan



The premises is in the rainy area. It is already running factory which is establised more than 15 years ago. Plantation done at that time was excellent & has flourised very well. The company has their own horticulturist. The client came up with an idea to prepare layout at their end and asked us to design in newer ways with liberty to design with our own thought process of areas of soft scape, Civil works & water scape.

The project is under IGBC. So norms has to be followed. The area had multiple levels including lower ground level, higher ground level & terrace. The selection of plants had to be great as they were bore of existing plants as they have been