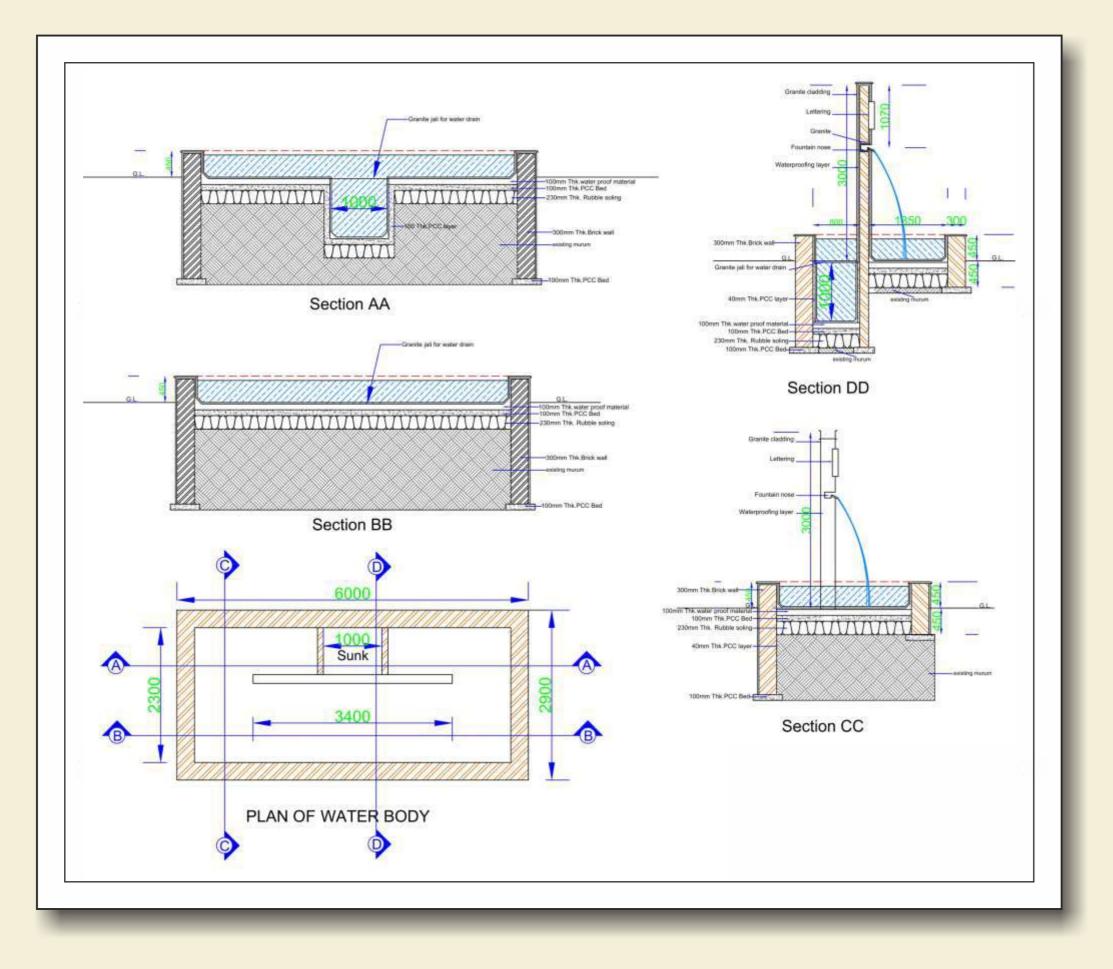

#### Working Drawings For Water Body

|                         | - 1 |  |
|-------------------------|-----|--|
|                         | 1 I |  |
|                         |     |  |
|                         |     |  |
|                         |     |  |
|                         |     |  |
|                         |     |  |
|                         |     |  |
|                         |     |  |
|                         |     |  |
|                         |     |  |
|                         |     |  |
|                         |     |  |
|                         |     |  |
|                         |     |  |
|                         |     |  |
|                         |     |  |
|                         |     |  |
|                         | I   |  |
|                         |     |  |
|                         |     |  |
| Brick wall              |     |  |
| Brick wall              |     |  |
|                         |     |  |
| ater drain              |     |  |
|                         |     |  |
|                         |     |  |
| ayer                    |     |  |
|                         |     |  |
| r proof material<br>Bed |     |  |
| Bed                     |     |  |
| ble soling              |     |  |
| Bed                     |     |  |
|                         |     |  |
|                         |     |  |
| Y                       |     |  |
|                         |     |  |
|                         |     |  |
|                         |     |  |
|                         |     |  |
|                         |     |  |
|                         |     |  |
|                         |     |  |
|                         |     |  |
|                         |     |  |
|                         |     |  |
|                         |     |  |
|                         |     |  |
|                         |     |  |
|                         |     |  |
|                         |     |  |
|                         |     |  |
|                         |     |  |
|                         | I   |  |
|                         |     |  |
|                         |     |  |
|                         |     |  |
|                         |     |  |
|                         |     |  |
|                         |     |  |
|                         |     |  |
|                         |     |  |
|                         |     |  |
|                         |     |  |
|                         |     |  |

## Working Drawings For Water Body