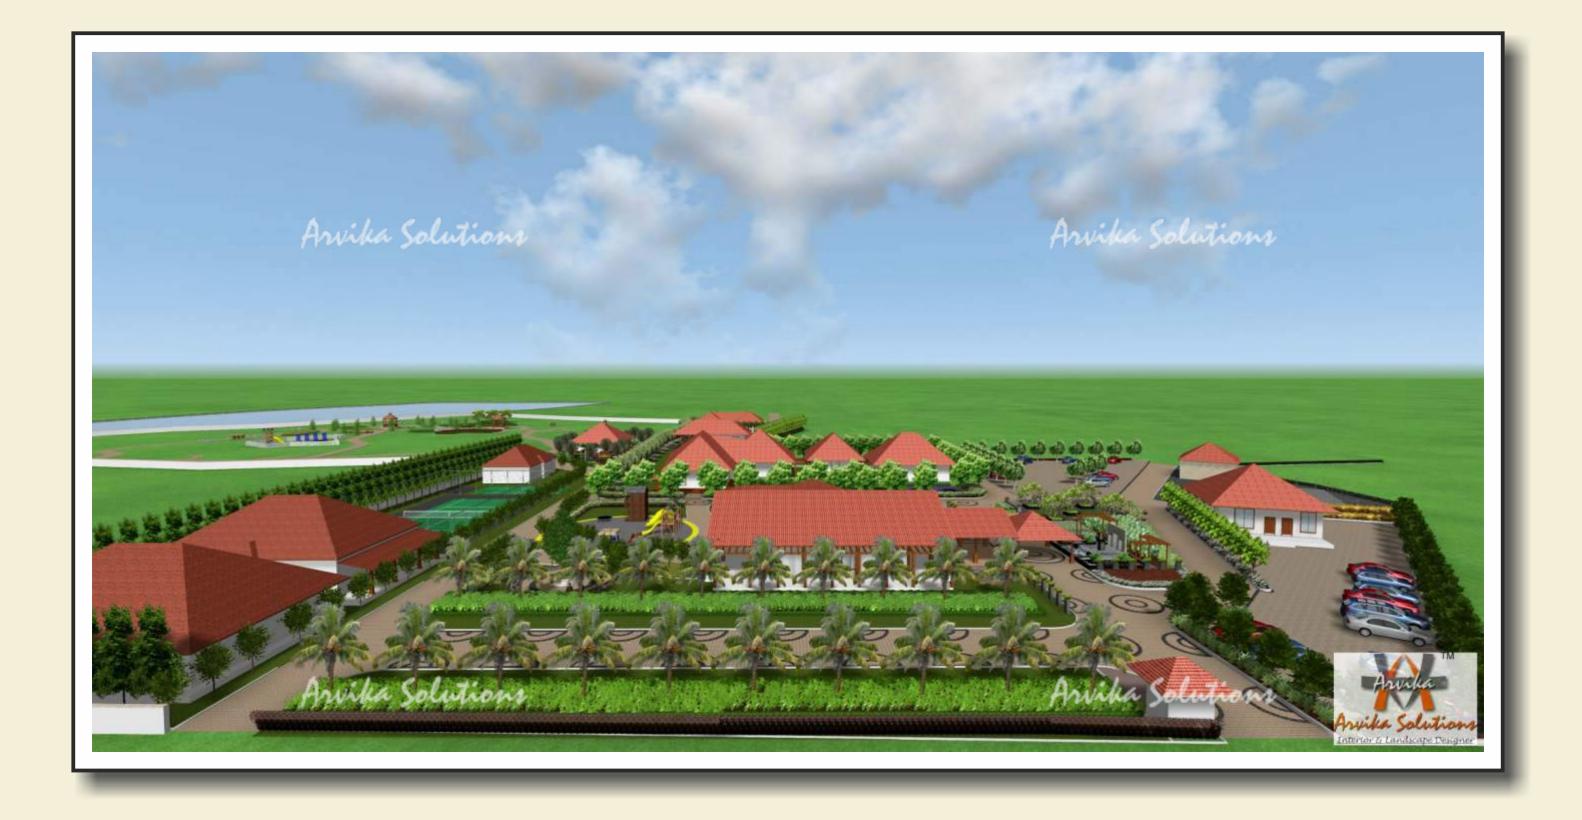

rural areas. Grill restaurant which is air condition free and is completely open area, is surrounded by water trench which has fish & is beautifully lite to give special mood in evening times.

Lastly each cottage has its own garden in the back yard to enjoy the resort fullest.

#### Site Details

Client : Vanyavillas Resort (Welcome Heritage Group) Site : Tadoba, Dist. Chandrapur Maharashtra. Space under scope of work : Resort Area under scope of work : 33000 sqm Scope of work : Designing of Soft scape, Water body, Hardscape & Irrigation system & Plants supply Duration : Sep 2016 to Sep 2019

#### A L D S

#### ARVIKA LANDSCAPE DESIGNS SOLUTIONS PVT. LTD.

An ISO 9000:2015 Certified Company

#### Landscape Presentation Plan



#### Trees Plantation Plan



#### Irrigation System Plan













# Working drawings for Water body



# Rendered view of Water body



# Working drawings of Grill Restaurant



# Rendered view of Grill Restaurant Surrounded by Water





### Rendered view of seating area opp reception





#### Rendered view of seating area opp reception



### Rendered view of seating area opp reception





















































#### A L D S ARVIKA LANDSCAPE DESIGNS SOLUTIONS PVT. LTD.

An ISO 9000:2015 Certified Company

#### Site Details

Client : Pune Municiple Corporation. (Garden Department) Space under scope of work : Public Garden Area under scope of work : 20,000 sqm Scope of work : Landscape Designing, Soft scape, Civil Works, Water body, Children Play area & Irrigation system Duration : June 2013



#### Master Plan





#