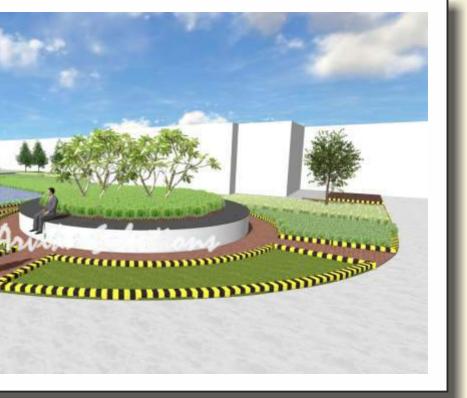

on terrace.

This was the project which was challenged at all stages by horticulturist (Selection of plants), existing staff (for newer look), minimising use of natural resources like hard scape, water for irrigation.

#### **Site Details**

**Client : Confindential** 

Space under scope of work : Factory premises & Terrace garden

Area under scope of work : Ground level 6,000 sqm &

Terrace 2,000 qsm

Scope of work : Designing on pre designed layout as per IGBC of

Soft scape, water body, Civil works & irrigation system

Duration : Oct 2019



ARVIKA LANDSCAPE DESIGNS SOLUTIONS PVT. LTD. An ISO 9000:2015 Certified Company

#### **Plantation Plan**



#### **Rendered** Views



## **Rendered** Views









#### **Plantation Plan**



#### **Rendered** Views



## **Rendered** Views







#### Plantation Plan













#### Presentation Plan - Terrace



# Rendered Views of Landscape on Terrace





# Rendered Views of Landscape on Terrace











#### Material Pallete - Hard scape Materials





#### Material Pallete - Illumination fittings

#### Bollards

Lamps



Uplights





Stome -GL-9-LAMP L:11" H:23" W:11" (Per No.) TEAK STONE

#### Material Pallete - Shrubs, Ground covers & Hedge Plants





clerodendron inerme Koinel



Heliconia Yellow torch



Jatropa



Mondo Grass - Monrovia



Pandanus baptistii Vari.



Pogonatherum crinitum bamboo grass

#### setcreasea purpurea



#### Lantana Purple



#### chlorophytum Comsum





#### Material Pallete - Trees





Cassia Fistula



Golden Bottle Brush



Jacaranda Mimosifolia



#### Thespesia Populnea



#### M