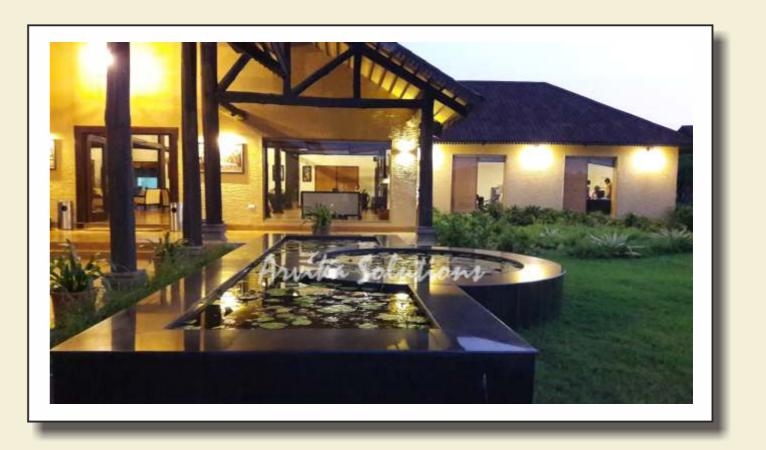

Site : Tadoba, Dist. Chandrapur Maharashtra. Space under scope of work : Resort Area under scope of work : 33000 sqm Scope of work : Designing of Soft scape, Water body, Hardscape & Irrigation system & Plants supply Duration : Sep 2016 to Sep 2019

#### A L D S

#### ARVIKA LANDSCAPE DESIGNS SOLUTIONS PVT. LTD.

An ISO 9000:2015 Certified Company

#### Landscape Presentation Plan



#### Trees Plantation Plan



#### Irrigation System Plan













# Working drawings for Water body



# Rendered view of Water body



# Working drawings of Grill Restaurant



# Rendered view of Grill Restaurant Surrounded by Water





### Rendered view of seating area opp reception





#### Rendered view of seating area opp reception



### Rendered view of seating area opp reception





















































#### A L D S ARVIKA LANDSCAPE DESIGNS SOLUTIONS PVT. LTD.

An ISO 9000:2015 Certified Company

#### Site Details

Client : Pune Municiple Corporation. (Garden Department) Space under scope of work : Public Garden Area under scope of work : 20,000 sqm Scope of work : Landscape Designing, Soft scape, Civil Works, Water body, Children Play area & Irrigation system Duration : June 2013



#### Master Plan





#### Level Plan





#### Working Drawings For Boundary Wall & Gate





### Working Drawings For Boundary Wall & Gate







## Working Drawings For Security Cabins, Toilets & Servant's Quarter



#### Working Drawings For Water Body



#### Working Drawings For Water Body



### Working Drawings Roman Pergola & Roman Wall



#### Working Drawings Gaz