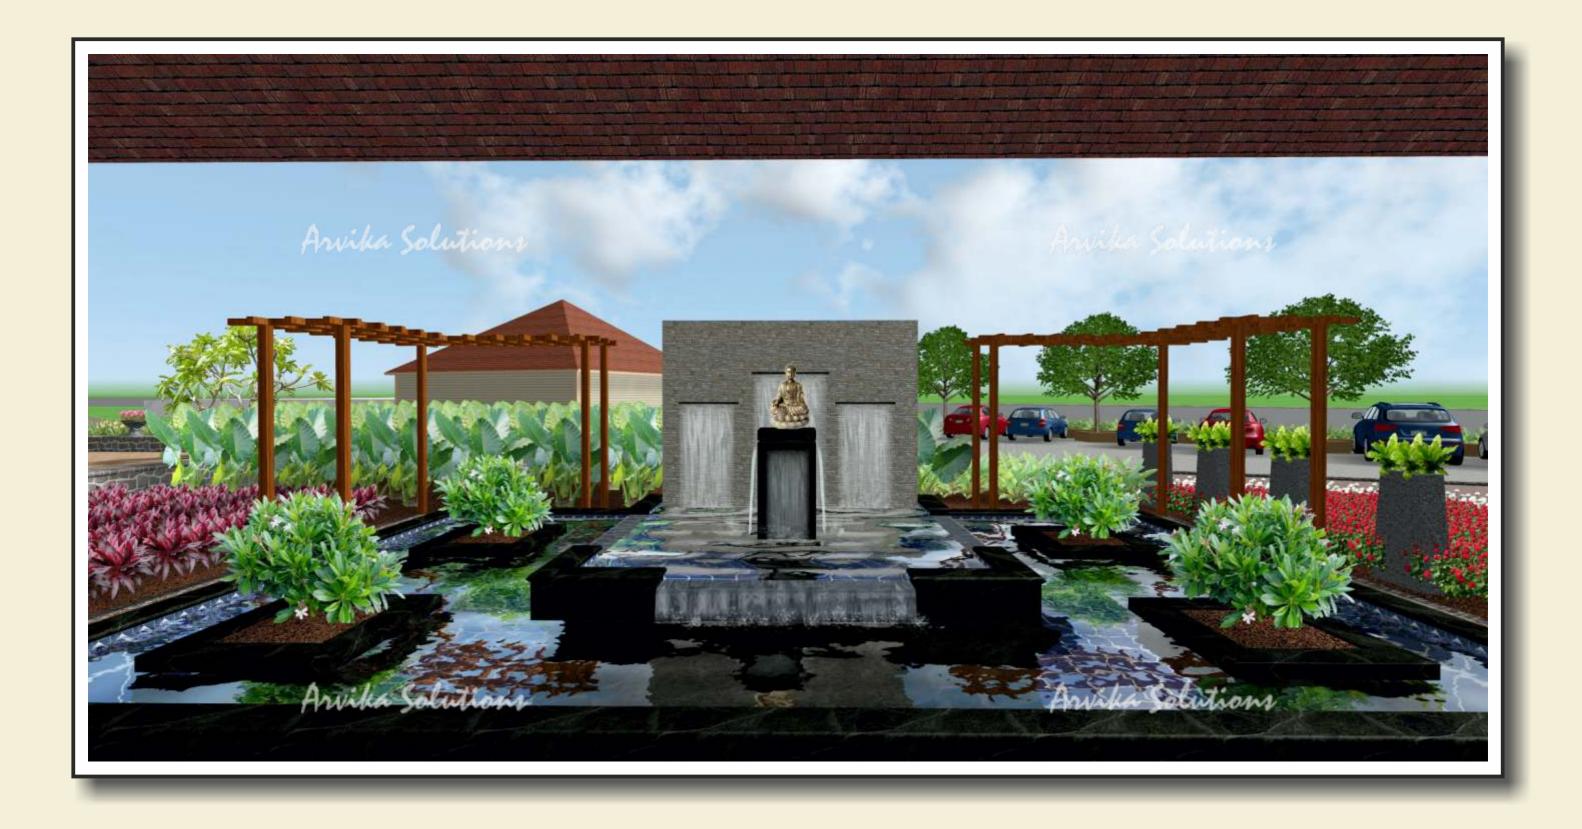

pen area, is surrounded by water trench which has fish & is beautifully lite to give special mood in evening times.

Lastly each cottage has its own garden in the back yard to enjoy the resort fullest.

#### Site Details

Client : Vanyavillas Resort (Welcome Heritage Group) Site : Tadoba, Dist. Chandrapur Maharashtra. Space under scope of work : Resort Area under scope of work : 33000 sqm Scope of work : Designing of Soft scape, Water body, Hardscape & Irrigation system & Plants supply Duration : Sep 2016 to Sep 2019

#### A L D S

#### ARVIKA LANDSCAPE DESIGNS SOLUTIONS PVT. LTD.

An ISO 9000:2015 Certified Company

#### Landscape Presentation Plan



#### Trees Plantation Plan



#### Irrigation System Plan













# Working drawings for Water body



# Rendered view of Water body



# Working drawings of Grill Restaurant



# Rendered view of Grill Restaurant Surrounded by Water





### Rendered view of seating area opp reception





#### Rendered view of seating area opp reception



### Rendered view of seating area opp reception





















































#### A L D S ARVIKA LANDSCAPE DESIGNS SOLUTIONS PVT. LTD.

An ISO 9000:2015 Certified Company

#### Site Details

Client : Pune Municiple Corporation. (Garden Department) Space under scope of work : Public Garden Area under scope of work : 20,000 sqm Scope of work : Landscape Designing, Soft scape, Civil Works, Water body, Children Play area & Irrigation system Duration : June 2013



#### Master Plan





#### Level Plan





#### Working Drawings For Boundary Wall & Gate





### Wo