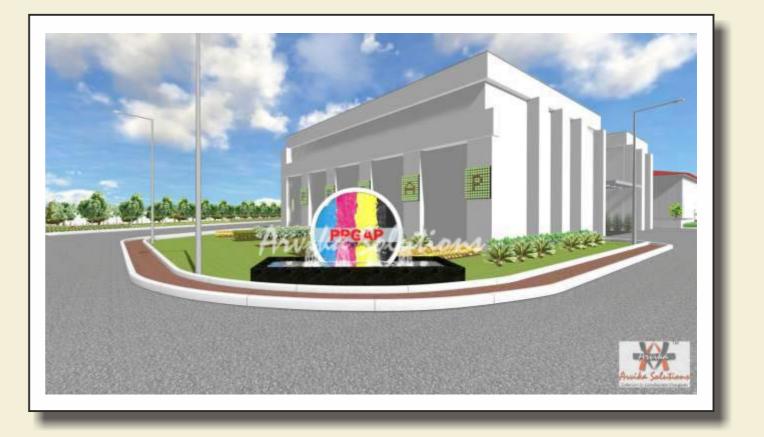

#### **Site Details**

Client : PPG Asian Paints Pvt. Ltd. Space under scope of work : Industrial premises Area under scope of work : 20,000 sqm Scope of work : Landscape Designing, Soft scape, water body & irrigation system Duration : June 2019

### Irrigation Plan

The premises is in the rainy area. It is already running factory which is establised more than 15 years ago. Plantation done at that time was excellent & has flourised very well. The company has their own horticulturist. The client came up with an idea to prepare layout at their end and asked us to design in newer ways with liberty to design with our own thought process of areas of soft scape, Civil works & water scape.

The project is under IGBC. So norms has to be followed. The area had multiple levels including lower ground level, higher ground level & terrace. The selection of plants had to be great as they were bore of existing plants as they have been seeing for long duration. The client was very much keep to utilise terrace on regular basis.

Since it is industrial landscape we had to design with balance of cost aspect and IGBC norms. We had reduced use of hard scape & incorporated shrubs & ground cover more. We have selected partially less water requiring plants, yet should have beauty of either colours, fragrance, leaves or trimming shape. We had sectorial used plants, like bands of colours, fragrance of spices, levels of plants, cutting shaping with height variations etc. There was beautiful run off of rain water which we have given path through arranged boulders water body to give natural look. We have provided few areas which are externally placed which were originally designed to be indoor. Like seatings in reception areas, which are generally indoor, we had given option to seat outside.