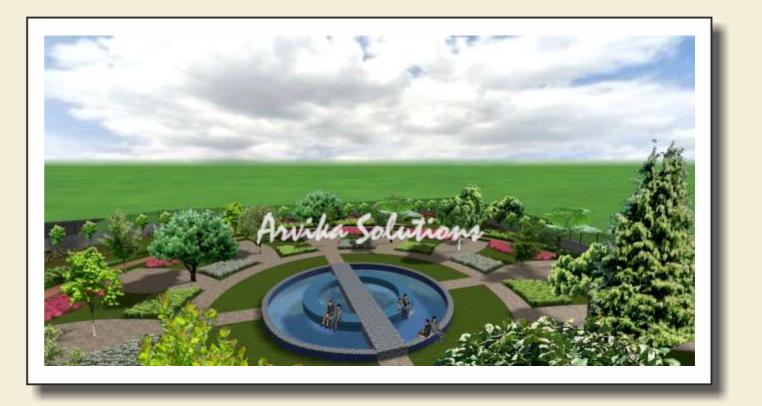

| CAPRICON          |
|       | 25             | ۲              | KADAM, COMMON PUR<br>FLOWER<br>ANTHOCEPHALL/S      | SLATANHSHAN,<br>SHATATASKA | AQUARIUS          |
|       | - 24           | 8              | MANGO:<br>MANGPENA INDIA                           | FLRVA<br>THADRABADA        | ACROANDS          |
|       | (; <b>35</b> ) |                | NIEM,<br>AZADIRACHTA IMIXCA                        | MITARA<br>BITARIAPADA      | PISCES            |
| 60    | 38             |                | MAHMA, MEHNSIA<br>MADHUCA LATIPOLIA                | REVATI                     | PISCES            |

#### Working Drawings For Seatings In Nakshtra Area



## Rendered Images Of Central Area









## Rendered Images Of Roman Pergola









### Rendered Images Of Water Body









## Rendered Images Of Nakshatra Garden Area









## Rendered Images Of Children Play Area









#### Site Details

Client : Pune Smart City Development Corporation Pvt. Ltd. Site : Nr. Oakwood, Baner Pune Space under scope of work : Place Making Site Area under scope of work : 1200 sqm Scope of work : Thematic designing of Sports area, Softscape, hardscape Duration : 2018 - 2019

#### ALDS

ARVIKA LANDSCAPE DESIGNS SOLUTIONS PVT. LTD. An ISO 9000:2015 Certified Company

#### **Trees Plantation Plan**



#### Activity Plan



# Flow & Photos of Equipements

| 1a<br>Rear Delt Rope | 1b<br>Rear Delt Rope | 2 Battle Ropes              | 3a |
|----------------------|----------------------|-----------------------------|----|
| 3b Cross Fit workout | 4<br>Tyre Jumping    | 4 Weight L