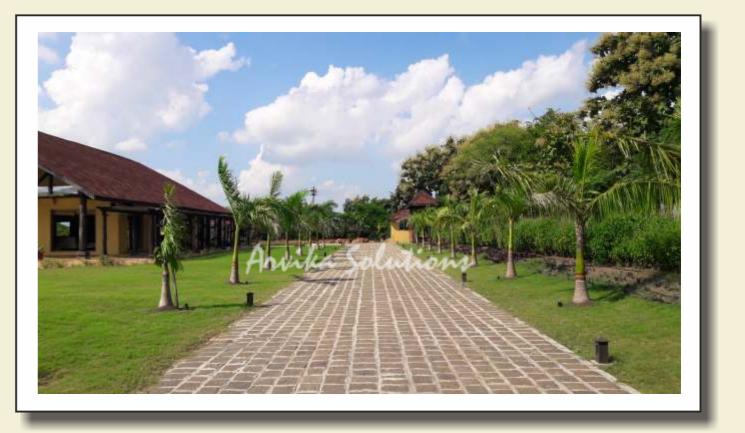

ge Group) Site : Tadoba, Dist. Chandrapur Maharashtra. Space under scope of work : Resort Area under scope of work : 33000 sqm Scope of work : Designing of Soft scape, Water body, Hardscape & Irrigation system & Plants supply Duration : Sep 2016 to Sep 2019

#### A L D S

#### ARVIKA LANDSCAPE DESIGNS SOLUTIONS PVT. LTD.

An ISO 9000:2015 Certified Company

#### Landscape Presentation Plan



#### Trees Plantation Plan



#### Irrigation System Plan













# Working drawings for Water body



# Rendered view of Water body



# Working drawings of Grill Restaurant



# Rendered view of Grill Restaurant Surrounded by Water





### Rendered view of seating area opp reception





#### Rendered view of seating area opp reception



### Rendered view of seating area opp reception





















































#### A L D S ARVIKA LANDSCAPE DESIGNS SOLUTIONS PVT. LTD.

An ISO 9000:2015 Certified Company

#### Site Details

Client : Pune Municiple Corporation. (Garden Department) Space under scope of work : Public Garden Area under scope of work : 20,000 sqm Scope of work : Landscape Designing, Soft scape, Civil Works, Water body, Children Play area & Irrigation system Duration : June 2013



#### Master Plan





#### Level Plan





#### Working Drawings For Boundary Wall & Gate





### Working Drawings For Boundary Wall & Gate







## Working Drawings For Security Cabins, Toilets & Servant's Quarter



#### Working Drawings For Water Body



#### Working Drawings For Water Body



### Working Drawings Roman Pergola & Roman Wall



#### Working Dr