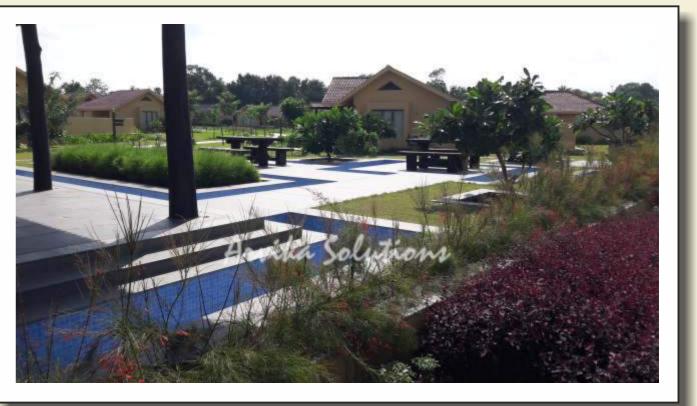

Tadoba, Dist. Chandrapur Maharashtra. Space under scope of work : Resort Area under scope of work : 33000 sqm Scope of work : Designing of Soft scape, Water body, Hardscape & Irrigation system & Plants supply Duration : Sep 2016 to Sep 2019

#### A L D S

#### ARVIKA LANDSCAPE DESIGNS SOLUTIONS PVT. LTD.

An ISO 9000:2015 Certified Company

#### Landscape Presentation Plan



#### Trees Plantation Plan



#### Irrigation System Plan













# Working drawings for Water body



# Rendered view of Water body



# Working drawings of Grill Restaurant



# Rendered view of Grill Restaurant Surrounded by Water





### Rendered view of seating area opp reception





#### Rendered view of seating area opp reception



### Rendered view of seating area opp reception





















































#### A L D S ARVIKA LANDSCAPE DESIGNS SOLUTIONS PVT. LTD.

An ISO 9000:2015 Certified Company

#### Site Details

Client : Pune Municiple Corporation. (Garden Department) Space under scope of work : Public Garden Area under scope of work : 20,000 sqm Scope of work : Landscape Designing, Soft scape, Civil Works, Water body, Children Play area & Irrigation system Duration : June 2013



#### Master Plan





#### Level Plan





#### Working Drawings For Boundary Wall & Gate





### Working Drawings For Boundary Wall & Gate







## Working Drawings For Security Cabins, Toilets & Servant's Quarter



#### Working Drawings For Water Body



#### Working Drawings For Water Body



### Working Drawings Roman Pergola & Roman Wall



#### Working Drawings Gazebo