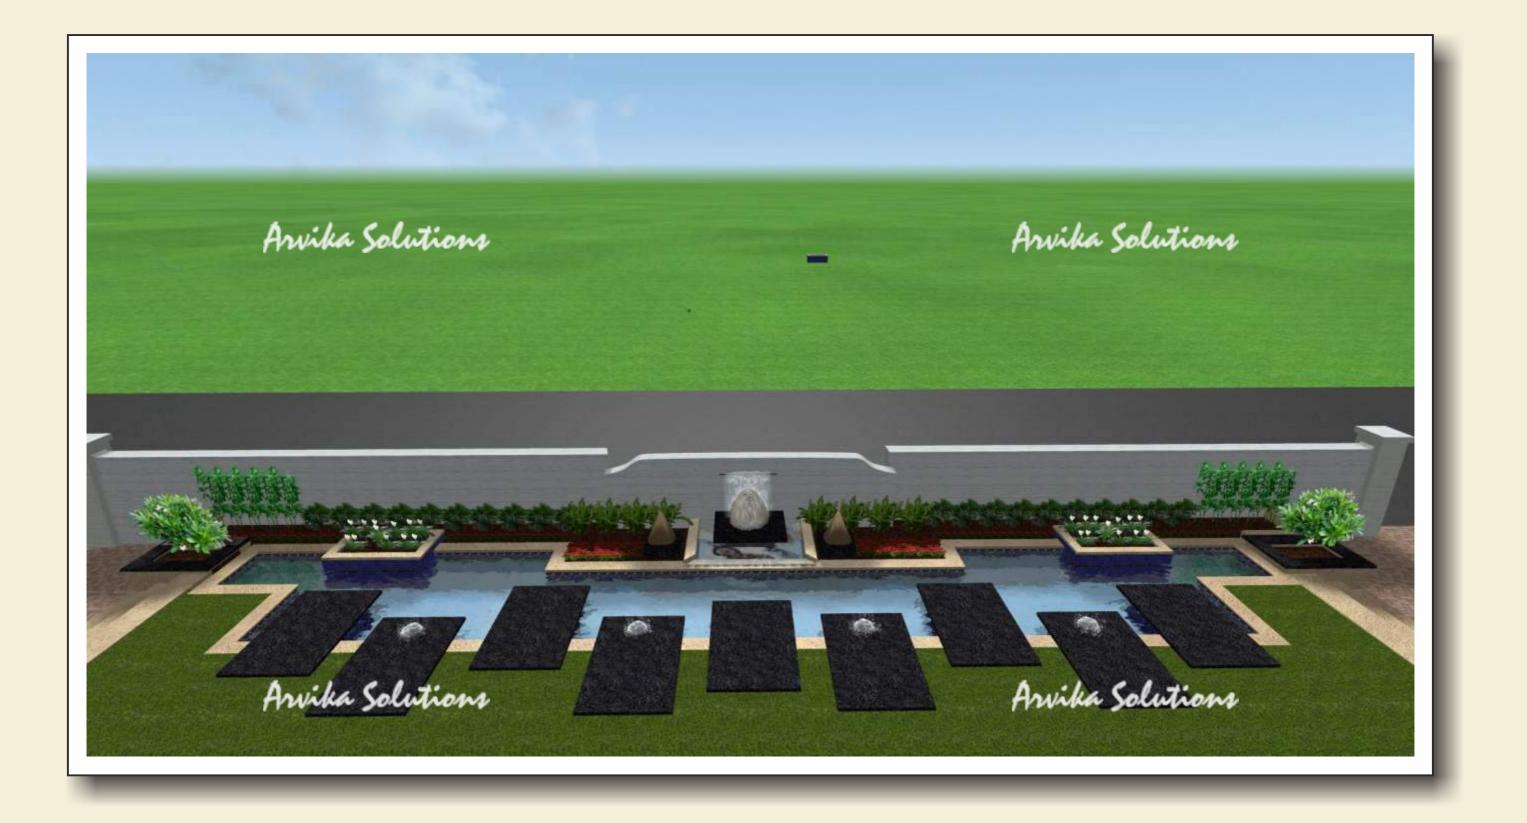

#### Site Details

Client : Mr. Patel Residence Space under scope of work : Bungalow Area under scope of work : Ground level 400 sqm Scope of work : Landscape Designing Soft scape & water body Duration : Oct 2014

ARVIKA LANDSCAPE DESIGNS SOLUTIONS PVT. LTD. An ISO 9000:2015 Certified Company