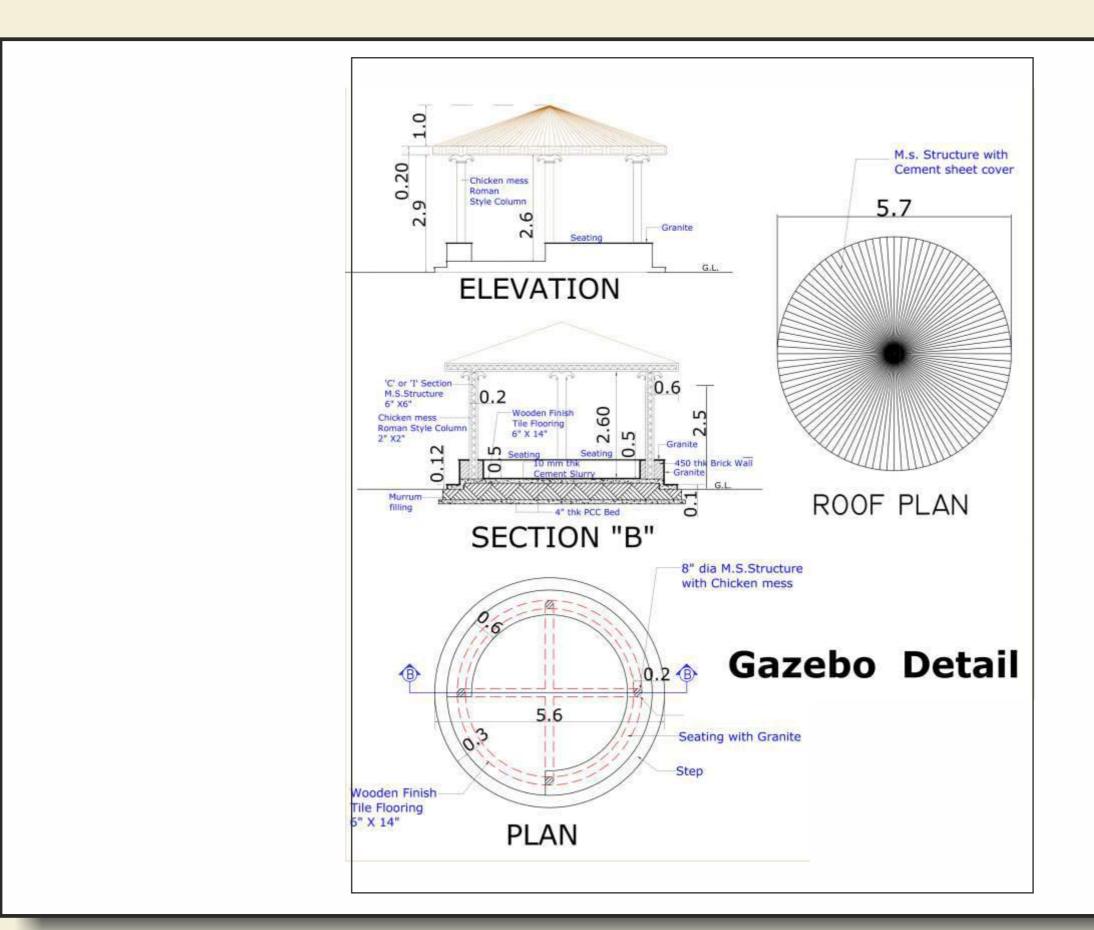

#### A L D S ARVIKA LANDSCAPE DESIGNS SOLUTIONS PVT. LTD.

An ISO 9000:2015 Certified Company

#### Site Details

Client : Pune Municiple Corporation. (Garden Department) Space under scope of work : Public Garden Area under scope of work : 20,000 sqm Scope of work : Landscape Designing, Soft scape, Civil Works, Water body, Children Play area & Irrigation system Duration : June 2013



#### Master Plan





#### Level Plan





#### Working Drawings For Boundary Wall & Gate





### Working Drawings For Boundary Wall & Gate







## Working Drawings For Security Cabins, Toilets & Servant's Quarter



#### Working Drawings For Water Body



#### Working Drawings For Water Body



### Working Drawings Roman Pergola & Roman Wall



#### Working Drawings Gazebo





#### Working Drawings For 1st Phase Landscape Line Out





#### Working Drawings For 1st Phase Trees Plantation





## Working Drawings For 1st Phase Lawn Plantation



#### Working Drawings For 1st Phase Shrubs Plantation





#### Working Drawings For 1st Phase Gravel Spreading





#### Working Drawings For 1st Phase Kerb Stone Installation



# Working Drawings For Electrical Layout





## Working Drawings For Pathways



### Working Drawings For Nakshtra Area Line Out



### Working Drawings For Trees Plantation In Nakshtra Area



| HI.   | NO5            | TREE<br>SYMBOL | TREES NAME                                         | NAKSHATRA                  | RASHI             |
|-------|----------------|----------------|----------------------------------------------------|--------