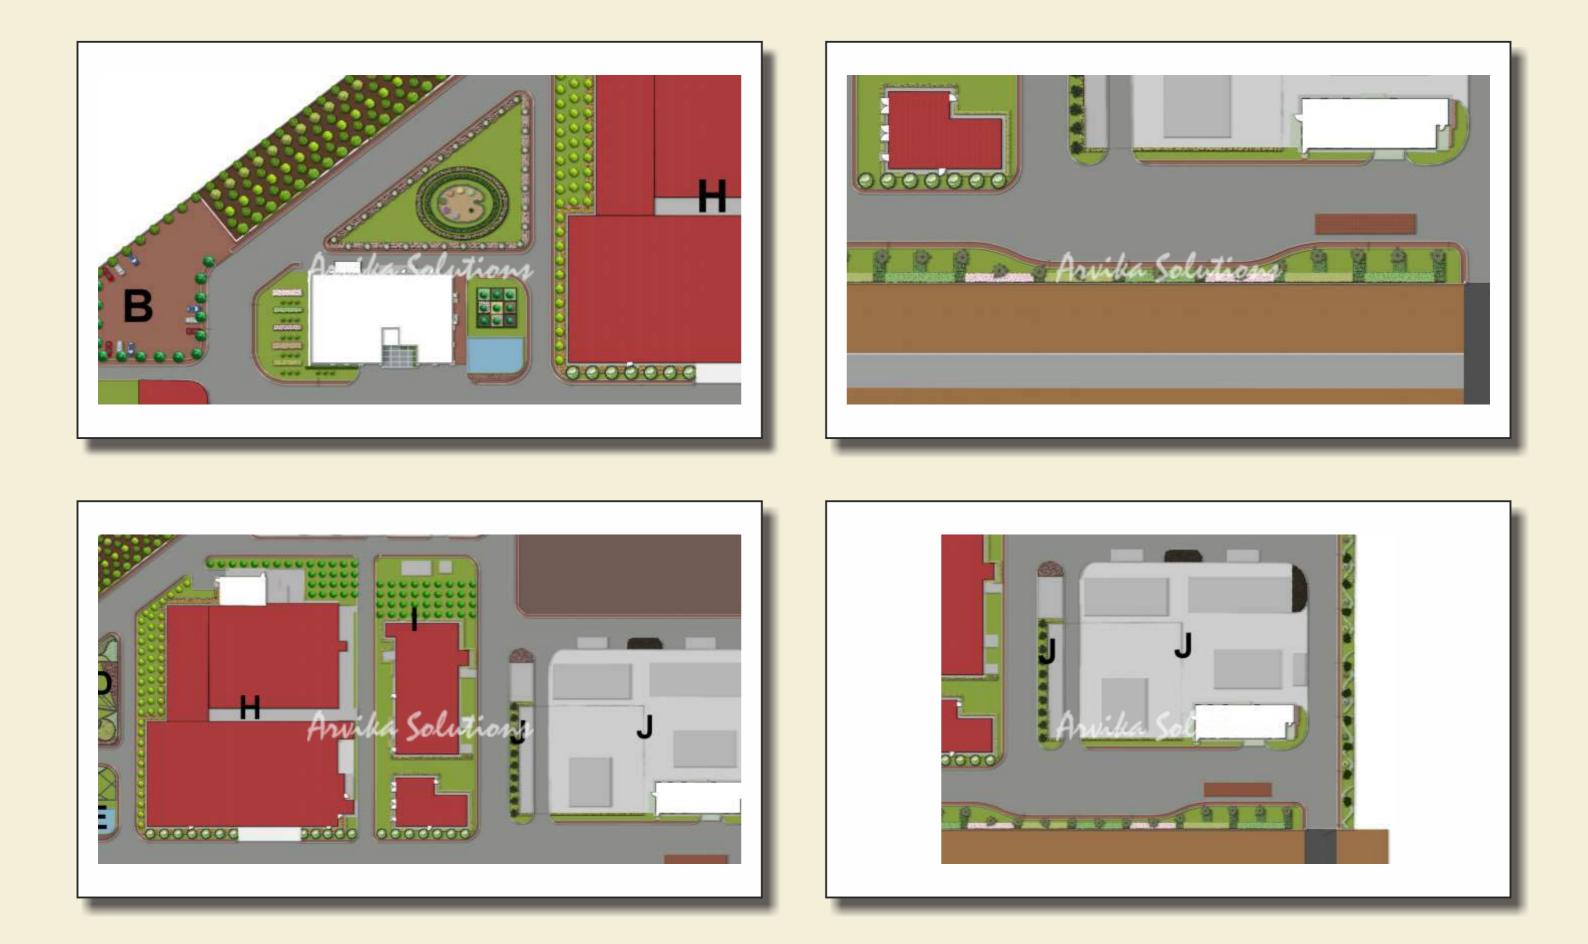

#### Site Details

Client : Schindler India Pvt. Ltd. Site : Factory Premises At Midc Chakan, Dist. Pune Area Under Scope Of Work : 30,000 Sqm Duration : 2013-2014

#### **Project Highlights**

Scope Of Work : Designing As Per IGBC Norms, Soft Scape, Water Body, Irrigation System & Execution Of Entire Project Soil : 50% At Site Black Cotton Soil + 50% Garden Soil Irrigation System : Installed In Entire Area Water Body : Installed

This Project Has Obtained IGBC Platinum Certification