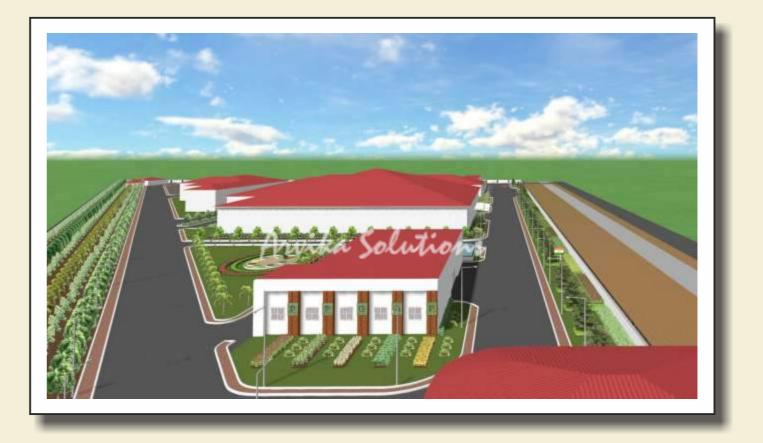

|     |  |
|                         |     |  |
|                         |     |  |
|                         |     |  |
|                         |     |  |

## Working Drawings For Water Body



### Site Photographs



# Site Photographs



# Site Photographs



#### **Site Details**

Client : PPG Asian Paints Pvt. Ltd. Space under scope of work : Industrial premises Area under scope of work : 20,000 sqm Scope of work : Landscape Designing, Soft scape, water body & irrigation system Duration : June 2019



ARVIKA LANDSCAPE DESIGNS SOLUTIONS PVT. LTD. An ISO 9000:2015 Certified Company

# Green Area Marked for proposed landscape area



# Plantation Plan Option 01



# Plantation Plan Option 01













## Plantation Plan Option 02



## Presentation Plan Option 03





































### Irrigation Plan



The premises is in the rainy area. It is already running factory which is establised more than 15 years ago. Plantation done at that time was excellent & has flourised very well. The company has their own horticulturist. The client came up with an idea to prepare layout at their end and asked us to design in newer ways with liberty to design with our own thought process of areas of soft scape, Civil works & water scape.

The project is under IGBC. So norms has to be followed. The area had multiple levels including lower ground level, higher ground level & terrace. The selection of plants had to be great as they were bore of existing plants as they have been seeing for long duration. The client was very much keep to utilise terrace on reg