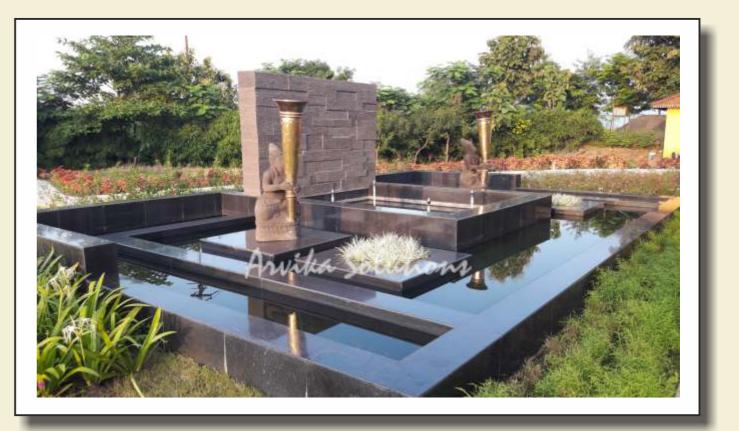

up) Site : Tadoba, Dist. Chandrapur Maharashtra. Space under scope of work : Resort Area under scope of work : 33000 sqm Scope of work : Designing of Soft scape, Water body, Hardscape & Irrigation system & Plants supply Duration : Sep 2016 to Sep 2019

#### A L D S

#### ARVIKA LANDSCAPE DESIGNS SOLUTIONS PVT. LTD.

An ISO 9000:2015 Certified Company

#### Landscape Presentation Plan



#### Trees Plantation Plan



#### Irrigation System Plan













# Working drawings for Water body



# Rendered view of Water body



# Working drawings of Grill Restaurant



# Rendered view of Grill Restaurant Surrounded by Water





### Rendered view of seating area opp reception





#### Rendered view of seating area opp reception



### Rendered view of seating area opp reception





















































#### A L D S ARVIKA LANDSCAPE DESIGNS SOLUTIONS PVT. LTD.

An ISO 9000:2015 Certified Company

#### Site Details

Client : Pune Municiple Corporation. (Garden Department) Space under scope of work : Public Garden Area under scope of work : 20,000 sqm Scope of work : Landscape Designing, Soft scape, Civil Works, Water body, Children Play area & Irrigation system Duration : June 2013



#### Master Plan





#### Level Plan





#### Working Drawings For Boundary Wall & Gate





### Working Drawings For Boundary Wall & Gate







## Working Drawings For Security Cabins, Toilets & Servant's Quarter



#### Working Drawings For Water Body



#### Working Drawings For Water Body



### Working Drawings Roman Pergola & Roman Wall



#### Working Drawings