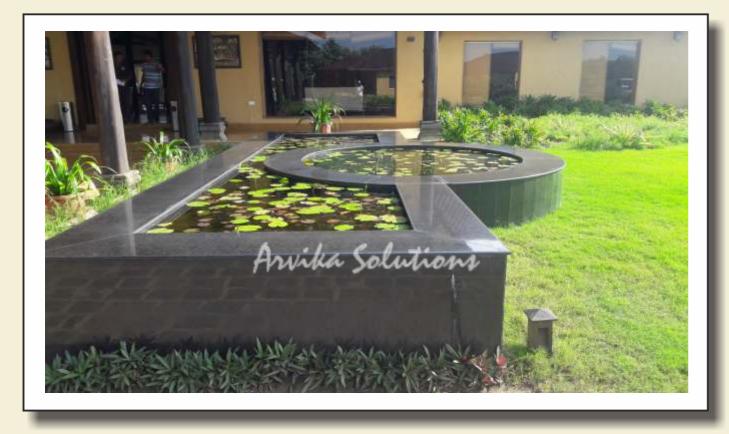

) Site : Tadoba, Dist. Chandrapur Maharashtra. Space under scope of work : Resort Area under scope of work : 33000 sqm Scope of work : Designing of Soft scape, Water body, Hardscape & Irrigation system & Plants supply Duration : Sep 2016 to Sep 2019

#### A L D S

#### ARVIKA LANDSCAPE DESIGNS SOLUTIONS PVT. LTD.

An ISO 9000:2015 Certified Company

#### Landscape Presentation Plan



#### Trees Plantation Plan



#### Irrigation System Plan













# Working drawings for Water body



# Rendered view of Water body



# Working drawings of Grill Restaurant



# Rendered view of Grill Restaurant Surrounded by Water





### Rendered view of seating area opp reception





#### Rendered view of seating area opp reception



### Rendered view of seating area opp reception





















































#### A L D S ARVIKA LANDSCAPE DESIGNS SOLUTIONS PVT. LTD.

An ISO 9000:2015 Certified Company

#### Site Details

Client : Pune Municiple Corporation. (Garden Department) Space under scope of work : Public Garden Area under scope of work : 20,000 sqm Scope of work : Landscape Designing, Soft scape, Civil Works, Water body, Children Play area & Irrigation system Duration : June 2013



#### Master Plan





#### Level Plan





#### Working Drawings For Boundary Wall & Gate





### Working Drawings For Boundary Wall & Gate







## Working Drawings For Security Cabins, Toilets & Servant's Quarter



#### Working Drawings For Water Body



#### Working Drawings For Water Body



### Working Drawings Roman Pergola & Roman Wall



#### Working Drawings G