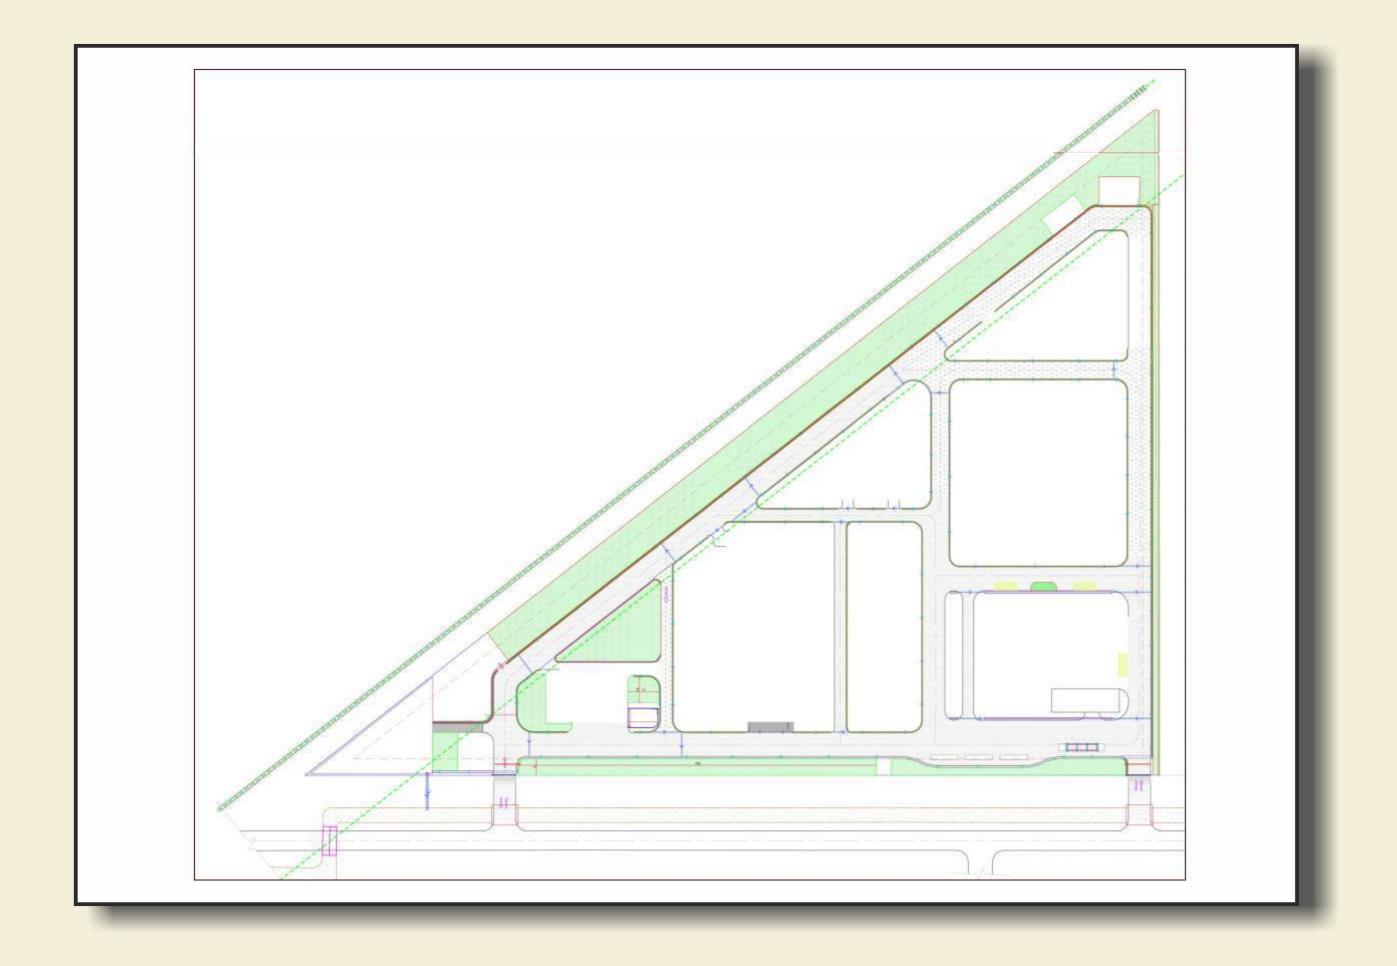

|     |  |
|                         |     |  |
|                         |     |  |
|                         |     |  |
|                         |     |  |
|                         |     |  |
|                         |     |  |
|                         |     |  |
|                         |     |  |

## Working Drawings For Water Body



### Site Photographs



# Site Photographs



# Site Photographs



#### **Site Details**

Client : PPG Asian Paints Pvt. Ltd. Space under scope of work : Industrial premises Area under scope of work : 20,000 sqm Scope of work : Landscape Designing, Soft scape, water body & irrigation system Duration : June 2019



ARVIKA LANDSCAPE DESIGNS SOLUTIONS PVT. LTD. An ISO 9000:2015 Certified Company

# Green Area Marked for proposed landscape area



# Plantation Plan Option 01



# Plantation Plan Option 01













## Plantation Plan Option 02



## Presentation Plan Option 03





































### Irrigation Plan



The premises is in the rainy area. It is already running factory which is establised more than 15 years ago. Plantation done at that time was excellent & has flourised very well. The company has their own horticulturist. The client came up with an idea to prepare layout at their end and asked us to design in newer ways with liberty to design with our own thought process of areas of soft scape, Civil works & water scape.

The project is under IGBC. So norms has to be followed. The area had multiple levels including lower ground level, higher ground level & terrace. The selection of plants had to b