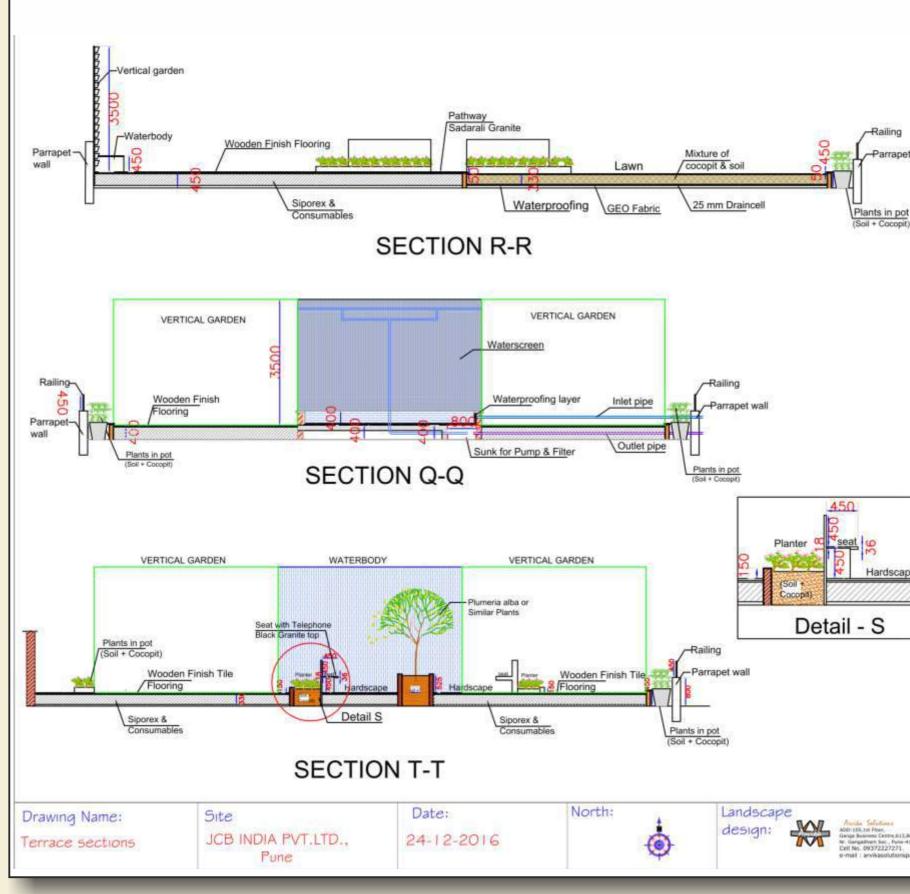

#### **Site Details**

Site : JCB Excavators Ltd. (MIDC Talegaon, Pune) Space under scope of work : Terrace Area under scope of work : 450 sqm Scope of work : Designing of Softscape, water body, hardscape Execution of project Year : 2017

# **Working Drawings**

### Drawings of Water Body

| et wall                                  |  |
|------------------------------------------|--|
| A DATE DATE DATE DATE DATE DATE DATE DAT |  |
|                                          |  |
|                                          |  |
|                                          |  |
| at                                       |  |
| ot<br>it)                                |  |
| ec)                                      |  |
|                                          |  |
|                                          |  |
|                                          |  |
|                                          |  |
|                                          |  |
|                                          |  |
|                                          |  |
|                                          |  |
|                                          |  |
|                                          |  |
|                                          |  |
|                                          |  |
|                                          |  |
|                                          |  |
|                                          |  |
|                                          |  |
|                                          |  |
|                                          |  |
|                                          |  |
|                                          |  |
|                                          |  |
|                                          |  |
|                                          |  |
|                                          |  |
|                                          |  |
|                                          |  |
|                                          |  |
|                                          |  |
|                                          |  |
|                                          |  |
|                                          |  |
| 000                                      |  |
| ape                                      |  |
| 11111111                                 |  |
| 11111111                                 |  |
|                                          |  |
|                                          |  |
|                                          |  |
|                                          |  |
|                                          |  |
|                                          |  |
|                                          |  |
|                                          |  |
|                                          |  |
|                                          |  |
|                                          |  |
|                                          |  |
|                                          |  |
|                                          |  |
|                                          |  |
|                                          |  |
|                                          |  |
|                                          |  |
|                                          |  |
|                                          |  |
|                                          |  |
|                                          |  |
| J. Referenced.                           |  |
| 2,80wrends,<br>-411032.                  |  |
| 2,80wrends,<br>-411032.                  |  |
| 1,80ereas,<br>411293.<br>spyne@yshco.com |  |
| 2,80wrends,<br>-411032.                  |  |