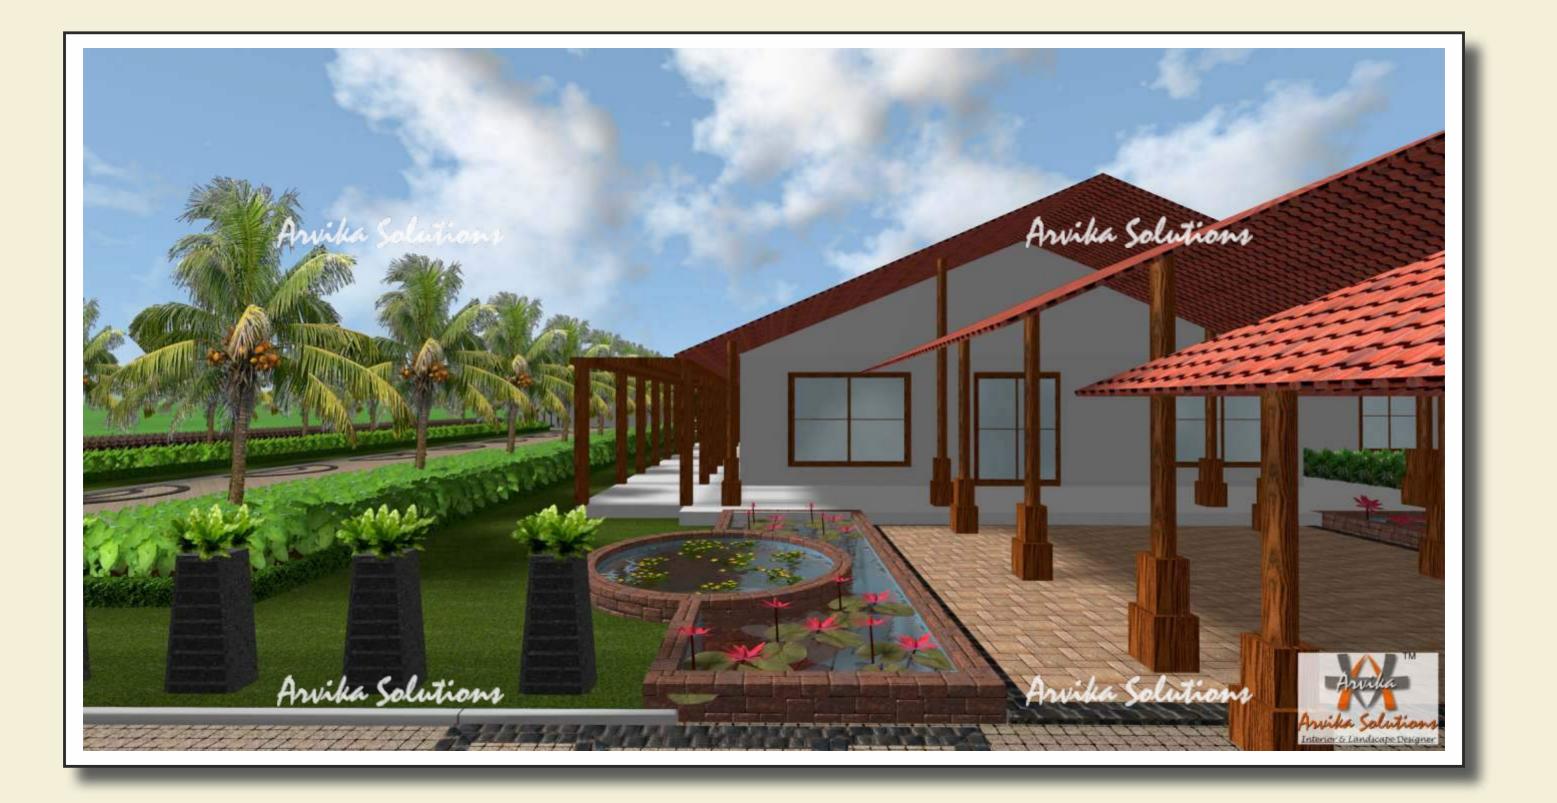

# Landscape Designing Hospitality Projects

ARVIKA LANDSCAPE DESIGNS SOLUTIONS PVT. LTD. An ISO 9000:2015 Certified Company This is a prestigious project of Welcome heritage group at famous Tiger reservoir Tadoba in Chandrapur District Maharashtra. Its is adjucent to water reservior where siting of Tigers is highly possible.

The project is beautifully designed by Ar. Ashfaque Ahmed (Nagpur Maharashtra). He has put forth his experience in designing the project. The challenge in designing is the climactic conditions in Tadoba. Temperature reaches 47 degree Celsius in peak summer. Major amenity areas are open & no air conditioning was done to give rustic but classic feel of the resort.

Our role was to make the area completely green with aspect of minimum water requirement for landscape area. We have incorporated large size trees which gives shade and again has to be native to enure wild life presence in resort & needs lesser water. We have used shrubs which attracts butterflies & birds. To enhance mood of guests colour ful & fragrant flowering plants were used which can be utilised at Spa and flower decorations. Fruit trees & vegetable gardens are designed to provide guest best quality fruits & food. Large royal palm trees are designed to give feel of tropical & rural areas which are ideal for any resort.

Water body is created to give Live water element. Lotus pond is designed on either sides of entrance to reception to give feel of rural areas. Grill restaurant which is air condition free and is completely open area, is surrounded by water trench which has fish & is beautifully lite to give special mood in evening times.