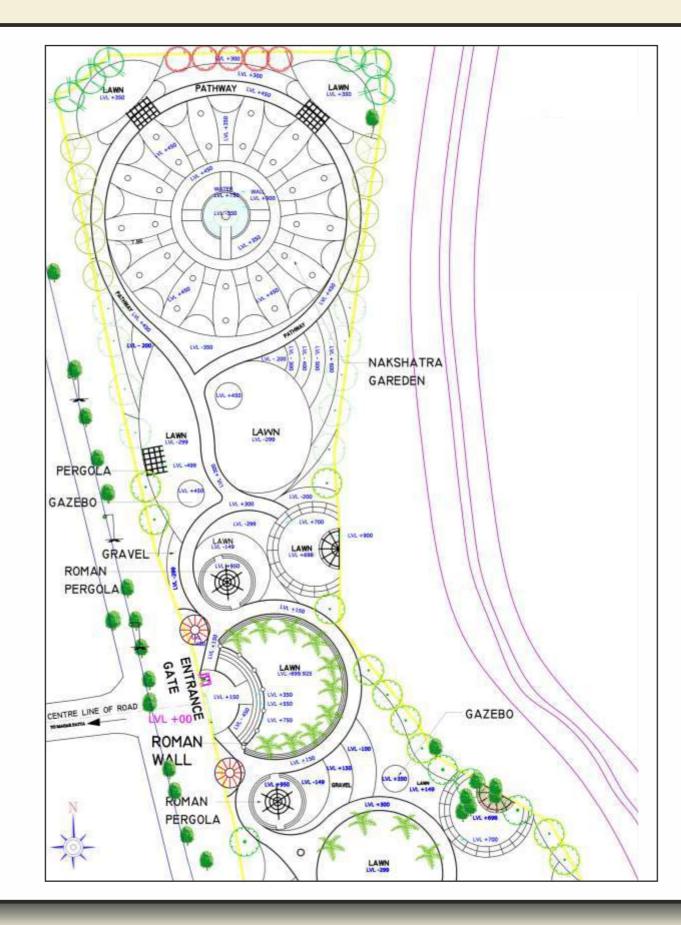

#### Master Plan

### Working Drawings Roman Pergola & Roman Wall

#### Working Drawings Gazebo

### Working Drawings For Nakshtra Area Line Out

### Working Drawings For Trees Plantation In Nakshtra Area

| HI.   | NO5            | TREE<br>SYMBOL | TREES NAME                                         | NAKSHATRA                  | RASHI             |
|-------|----------------|----------------|----------------------------------------------------|----------------------------|-------------------|
| 6     | - 14           | 0              | BAEL COLDEN APPLE<br>AFGLE MARMALON                | CHITRA                     | VIRGO             |
| 6     | 22             | •              | ABUN,<br>TERMINALIA (ARJUNA)                       | Trange                     | LilikA.           |
| ėi -  | 90             | 0              | NAGRESAR,<br>MÉRIA HOREA                           | VISIAKA,<br>ANUSLADA       | LIBRA.<br>SCORIDE |
| aus.  | 177            | 0              | NEMAL, RED SIDK<br>BOMBAX CEBA                     | MEHRA                      | sconno            |
| ALS.  | -              |                | SALAL<br>ROSNELLIA SEMIATA                         | MALA.                      | SACETTARILS       |
| (INI  |                | •              | AATTAN CANE CALAMUS<br>HELIOOTERIAS                | PORVA<br>ASHADHA           | SAGETTARES        |
| ØNI . | 1 20           | 0              | JACKERUIT,<br>ARTOCARPUS<br>HITTERCRIMILLIS        | UTTAKA<br>ASILADHA         | SAUTTARIES        |
| WER.  | 220            | 0              | CROWN FLOWER,<br>CALOTROPIS GRANTEA                | SHIGASCARCA                | CAPRICON          |
| NCER. | 23             | ٠              | INDIAN MESQUATE AHEAU<br>TREE<br>PROSOPHICINERAAUA | PHANISITA                  | CAPRICON          |
|       | 25             | ۲              | KADAM, COMMON PUR<br>FLOWER<br>ANTHOCEPHALL/S      | SLATANHSHAN,<br>SHATATASKA | AQUARIUS          |
|       | - 24           | 8              | MANGO:<br>MANGPENA INDIA                           | FLRVA<br>THADRABADA        | ACROANDS          |
|       | (; <b>35</b> ) |                | NIEM,<br>AZADIRACHTA IMIXCA                        | MITARA<br>BITARIAPADA      | PISCES            |
| 60    | 38             |                | MAHMA, MEHNSIA<br>MADHUCA LATIPOLIA                | REVATI                     | PISCES            |