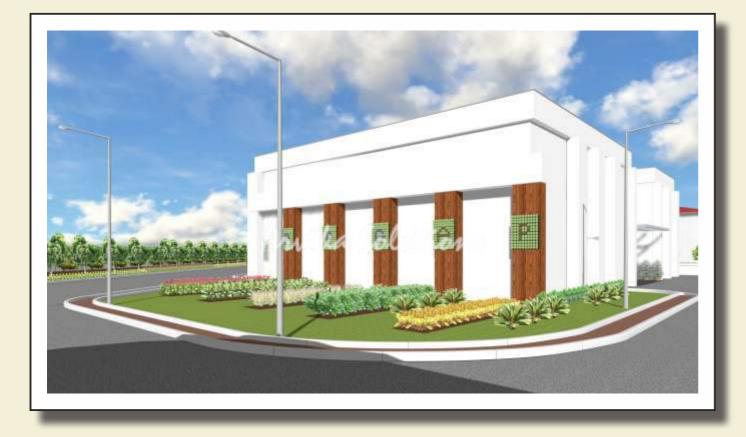

|     |  |
|                         |     |  |
|                         |     |  |
|                         |     |  |
|                         |     |  |

## Working Drawings For Water Body



### Site Photographs



# Site Photographs



# Site Photographs



#### **Site Details**

Client : PPG Asian Paints Pvt. Ltd. Space under scope of work : Industrial premises Area under scope of work : 20,000 sqm Scope of work : Landscape Designing, Soft scape, water body & irrigation system Duration : June 2019



ARVIKA LANDSCAPE DESIGNS SOLUTIONS PVT. LTD. An ISO 9000:2015 Certified Company

# Green Area Marked for proposed landscape area



# Plantation Plan Option 01



# Plantation Plan Option 01













## Plantation Plan Option 02



## Presentation Plan Option 03





































### Irrigation Plan



The premises is in the rainy area. It is already running factory which is establised more than 15 years ago. Plantation done at that time was excellent & has flourised very well. The company has their own horticulturist. The client came up with an idea to prepare layout at their end and asked us to design in newer ways with liberty to design with our own thought process of areas of soft scape, Civil works & water scape.

The project is under IGBC. So norms has to be followed. The area had multiple levels including lower ground level, higher ground level & terrace. The selection of plants had to be great as they were bore of existing plants as they have been seeing for long duration. The client was very much keep to utilise terrace on regular b