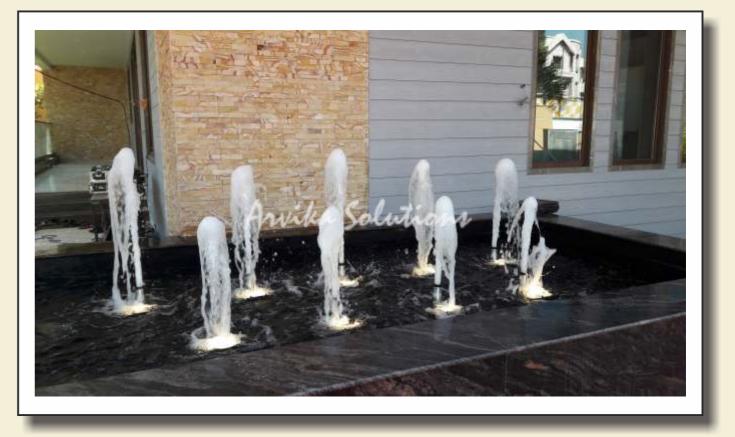

#### Site Details

Client : Mr. Pradeep Garewal Space under scope of work : Residence Area under scope of work : 350 sqm Scope of work : Designing of Soft scape, Water body, Civil works & Structures Duration : 2019

#### Client : Mr. Pradeep Garewal Space : Residential Premies - Pune Scope : Soft scape, Hard scape & water body (350 sqm) Year : 2019