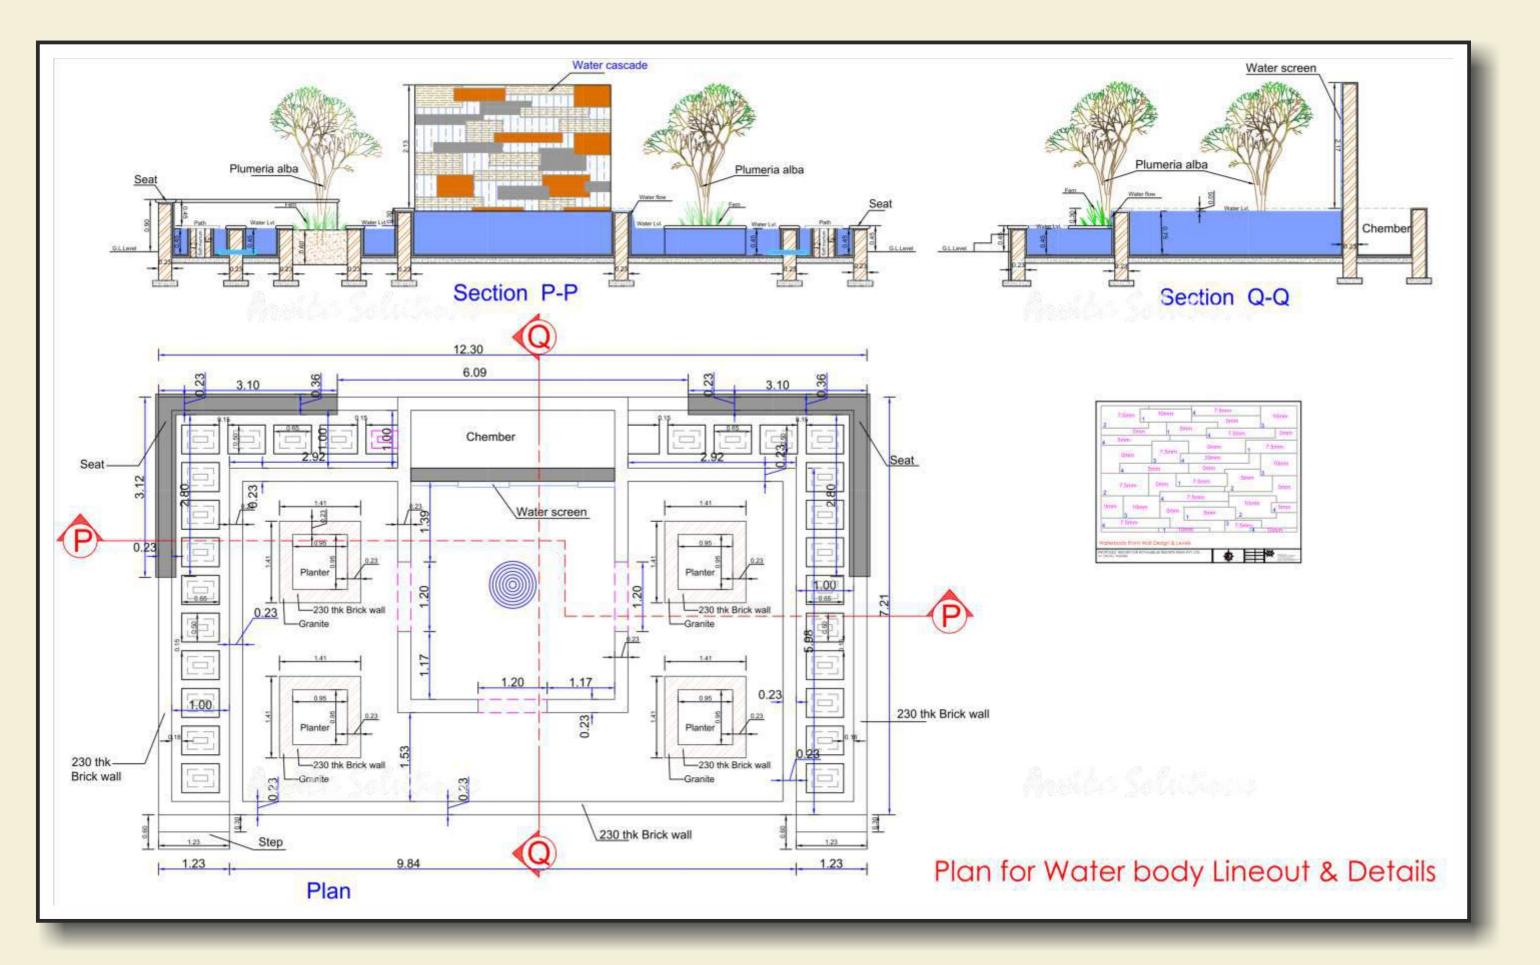

ondition free and is completely open area, is surrounded by water trench which has fish & is beautifully lite to give special mood in evening times.

Lastly each cottage has its own garden in the back yard to enjoy the resort fullest.

#### Site Details

Client : Vanyavillas Resort (Welcome Heritage Group) Site : Tadoba, Dist. Chandrapur Maharashtra. Space under scope of work : Resort Area under scope of work : 33000 sqm Scope of work : Designing of Soft scape, Water body, Hardscape & Irrigation system & Plants supply Duration : Sep 2016 to Sep 2019

#### A L D S

#### ARVIKA LANDSCAPE DESIGNS SOLUTIONS PVT. LTD.

An ISO 9000:2015 Certified Company

#### Landscape Presentation Plan



#### Trees Plantation Plan



#### Irrigation System Plan













# Working drawings for Water body



# Rendered view of Water body



# Working drawings of Grill Restaurant



# Rendered view of Grill Restaurant Surrounded by Water





### Rendered view of seating area opp reception





#### Rendered view of seating area opp reception



### Rendered view of seating area opp reception





















































#### A L D S ARVIKA LANDSCAPE DESIGNS SOLUTIONS PVT. LTD.

An ISO 9000:2015 Certified Company

#### Site Details

Client : Pune Municiple Corporation. (Garden Department) Space under scope of work : Public Garden Area under scope of work : 20,000 sqm Scope of work : Landscape Designing, Soft scape, Civil Works, Water body, Children Play area & Irrigation system Duration : June 2013



#### Master Plan





#### Level Plan





#### Working Drawings For