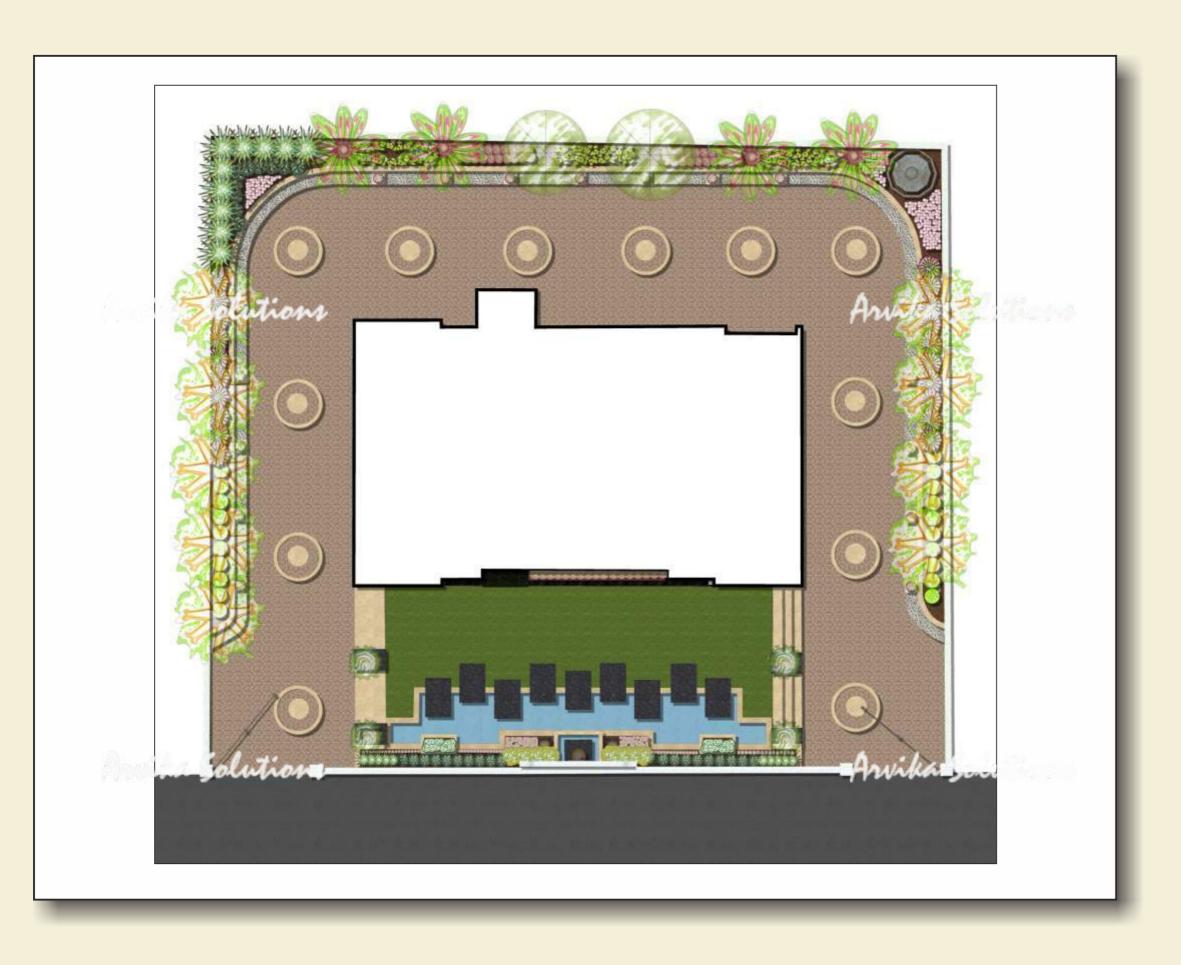

#### Site Details

Client : Mr. Patel Residence Space under scope of work : Bungalow Area under scope of work : Ground level 400 sqm Scope of work : Landscape Designing Soft scape & water body Duration : Oct 2014

ARVIKA LANDSCAPE DESIGNS SOLUTIONS PVT. LTD. An ISO 9000:2015 Certified Company

### Plantation Plan