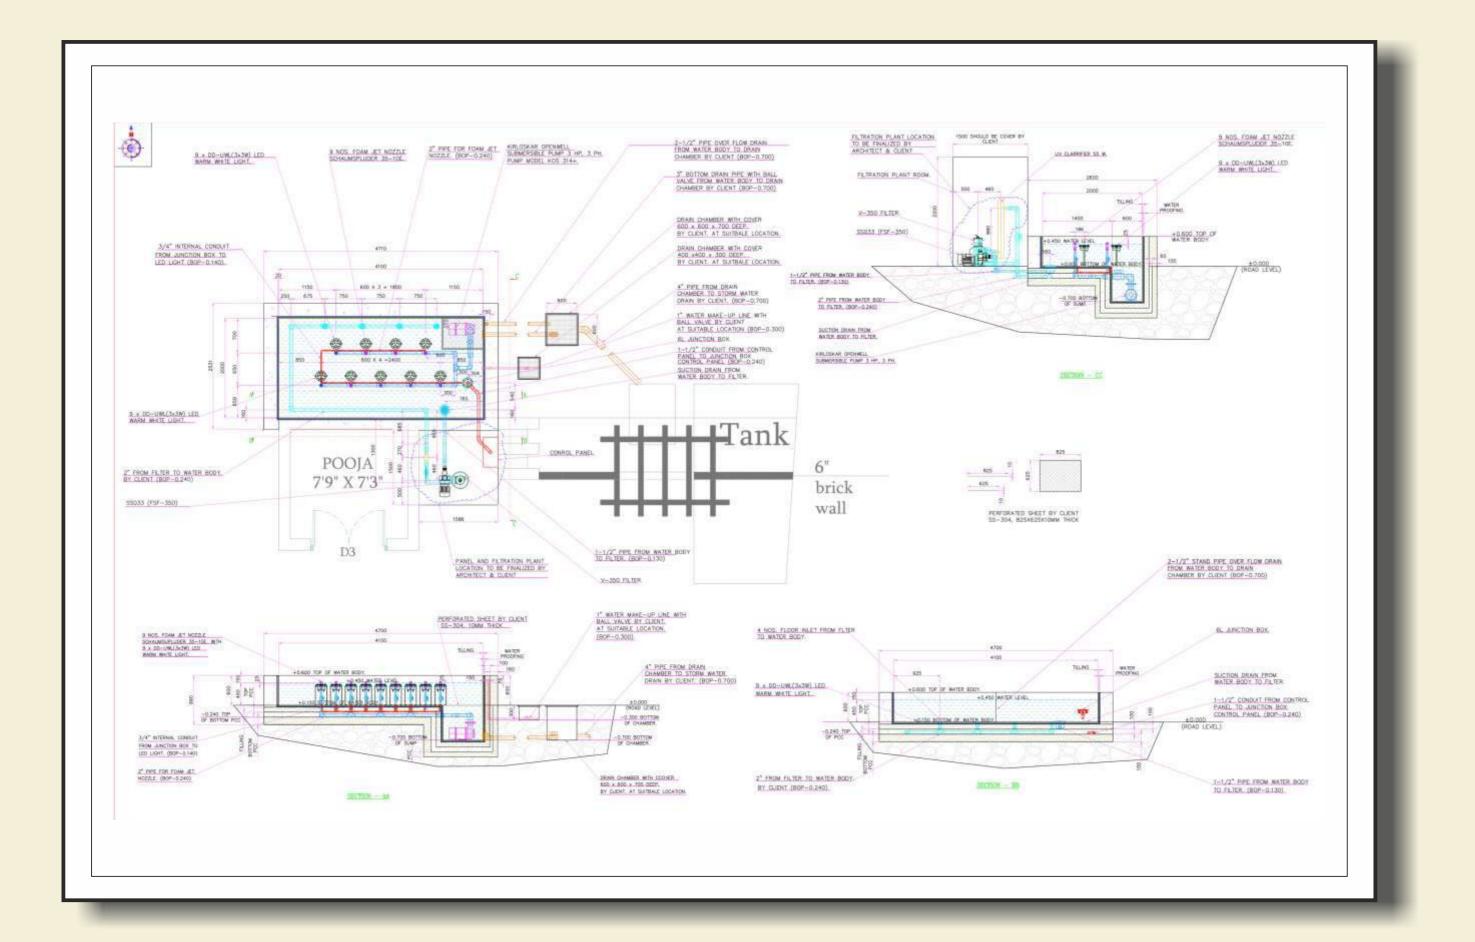

### Water Body Working Drawings

#### Client : Mr. Pradeep Garewal Space : Residential Premies - Pune Scope : Soft scape, Hard scape & water body (350 sqm) Year : 2019