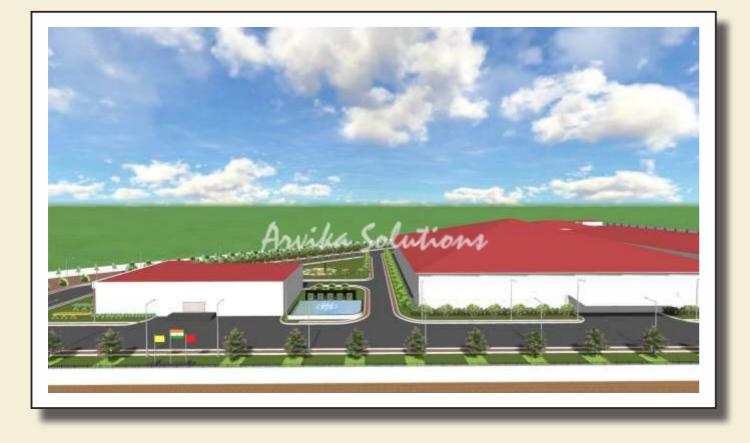

#### Site Details

Client : Schindler India Pvt. Ltd. Site : Factory Premises At Midc Chakan, Dist. Pune Area Under Scope Of Work : 30,000 Sqm Duration : 2013-2014

#### **Project Highlights**

Scope Of Work : Designing As Per IGBC Norms, Soft Scape, Water Body, Irrigation System & Execution Of Entire Project Soil : 50% At Site Black Cotton Soil + 50% Garden Soil Irrigation System : Installed In Entire Area Water Body : Installed

This Project Has Obtained IGBC Platinum Certification