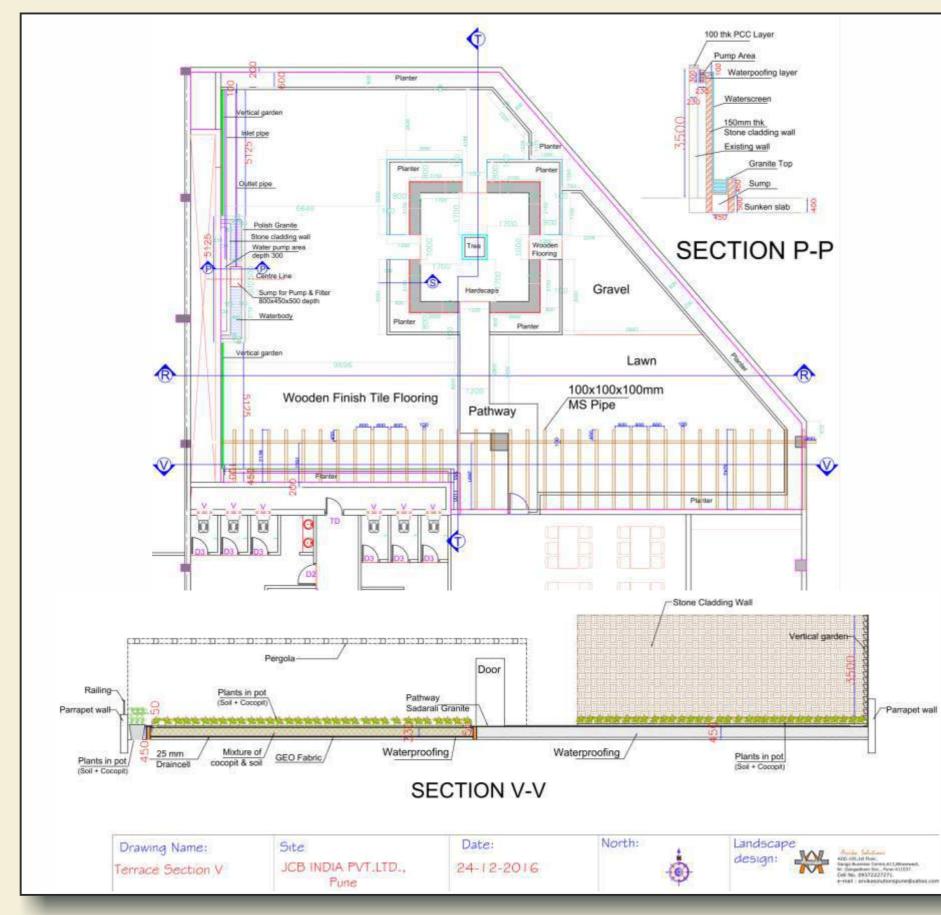

#### **Site Details**

Site : JCB Excavators Ltd. (MIDC Talegaon, Pune) Space under scope of work : Terrace Area under scope of work : 450 sqm Scope of work : Designing of Softscape, water body, hardscape Execution of project Year : 2017

# **Working Drawings**

### Drawings of Water Body

| et wall                                  |  |
|------------------------------------------|--|
| A DATE DATE DATE DATE DATE DATE DATE DAT |  |
|                                          |  |
|                                          |  |
|                                          |  |
| at                                       |  |
| ot<br>it)                                |  |
| ec)                                      |  |
|                                          |  |
|                                          |  |
|                                          |  |
|                                          |  |
|                                          |  |
|                                          |  |
|                                          |  |
|                                          |  |
|                                          |  |
|                                          |  |
|                                          |  |
|                                          |  |
|                                          |  |
|                                          |  |
|                                          |  |
|                                          |  |
|                                          |  |
|                                          |  |
|                                          |  |
|                                          |  |
|                                          |  |
|                                          |  |
|                                          |  |
|                                          |  |
|                                          |  |
|                                          |  |
|                                          |  |
|                                          |  |
|                                          |  |
|                                          |  |
|                                          |  |
| 000                                      |  |
| ape                                      |  |
| 11111111                                 |  |
| 11111111                                 |  |
|                                          |  |
|                                          |  |
|                                          |  |
|                                          |  |
|                                          |  |
|                                          |  |
|                                          |  |
|                                          |  |
|                                          |  |
|                                          |  |
|                                          |  |
|                                          |  |
|                                          |  |
|                                          |  |
|                                          |  |
|                                          |  |
|                                          |  |
|                                          |  |
|                                          |  |
|                                          |  |
|                                          |  |
|                                          |  |
| J. Referenced.                           |  |
| 2,80wrends,<br>-411032.                  |  |
| 2,80wrends,<br>-411032.                  |  |
| 1,80ereas,<br>411293.<br>spyne@yshco.com |  |
| 2,80wrends,<br>-411032.                  |  |