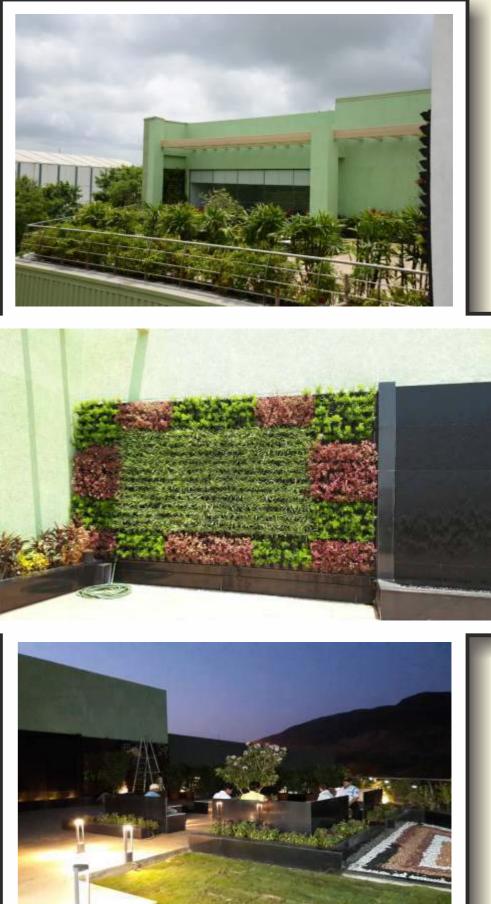

|  |
|                                          |  |
|                                          |  |
|                                          |  |
|                                          |  |
|                                          |  |
|                                          |  |
|                                          |  |
|                                          |  |
|                                          |  |
|                                          |  |
| J. Referenced.                           |  |
| 2,80wrends,<br>-411032.                  |  |
| 2,80wrends,<br>-411032.                  |  |
| 1,80ereas,<br>411293.<br>spyne@yshco.com |  |
| 2,80wrends,<br>-411032.                  |  |

















# Actual Photographs







### Plants to be used



Fern Green



Croton Petra



Nerium Dwarf Pink



Plumaria Alba I I I I



Hydrengea



Alpinia Variegated







Raphis Palm



Dracena Mahtma

Heliconia

CONVERSION OF

Pres !!

#### **Site Details**

Client :Confidential Space under scope of work : Terrace of Bungalow Area under scope of work : 200 sqm Scope of work : Landscape Designing Duration : 2019



#### **Presentation Plan - Option 01**



#### **Rendered Views - Option 01**









#### Presentation Plan - Option 02



#### **Rendered Views - Option 02**









#### **Presentation Plan - Option 03**



#### **Rendered Views - Option 03**









# Landscape Designing Water Bodies Projects



ARVIKA LANDSCAPE DESIGNS SOLUTIONS PVT. LTD. An ISO 9000:2015 Certified Company

#### Rendered Image