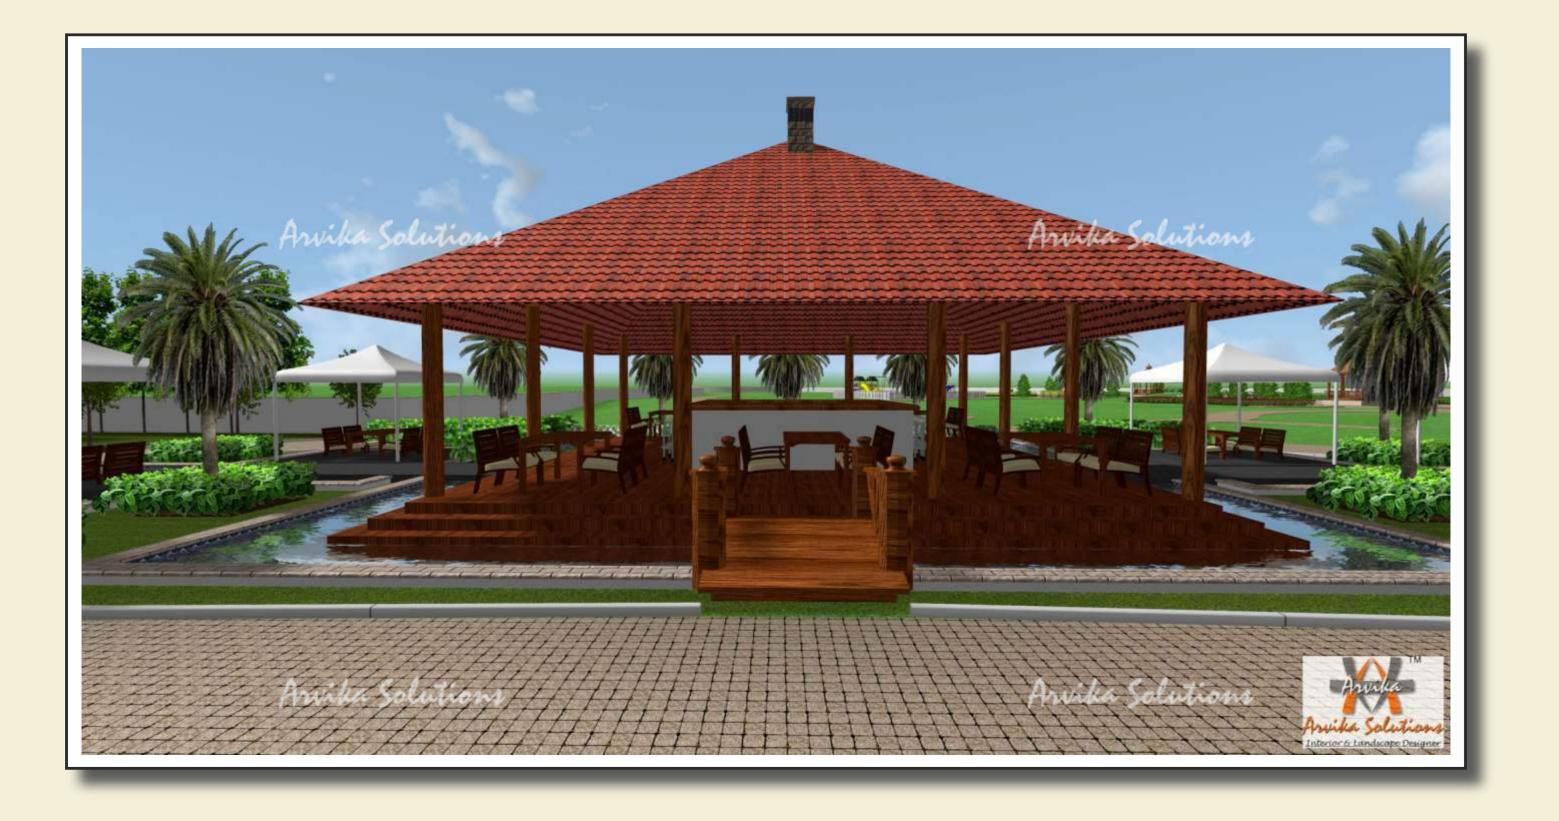

# Working drawings of Grill Restaurant

# Rendered view of Grill Restaurant Surrounded by Water