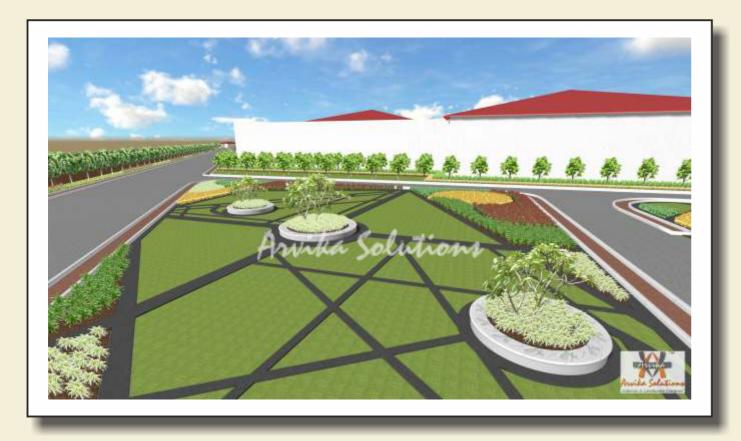

|     |  |
|                         |     |  |
|                         |     |  |
|                         |     |  |
|                         |     |  |
|                         |     |  |
|                         |     |  |

## Working Drawings For Water Body



### Site Photographs



# Site Photographs



# Site Photographs



#### **Site Details**

Client : PPG Asian Paints Pvt. Ltd. Space under scope of work : Industrial premises Area under scope of work : 20,000 sqm Scope of work : Landscape Designing, Soft scape, water body & irrigation system Duration : June 2019



ARVIKA LANDSCAPE DESIGNS SOLUTIONS PVT. LTD. An ISO 9000:2015 Certified Company

# Green Area Marked for proposed landscape area



# Plantation Plan Option 01



# Plantation Plan Option 01













## Plantation Plan Option 02



## Presentation Plan Option 03





































### Irrigation Plan



The premises is in the rainy area. It is already running factory which is establised more than 15 years ago. Plantation done at that time was excellent & has flourised very well. The company has their own horticulturist. The client came up with an idea to prepare layout at their end and asked us to design in newer ways with liberty to design with our own thought process of areas of soft scape, Civil works & water scape.

The project is under IGBC. So norms has to be followed. The area had multiple levels including lower ground level, higher ground level & terrace. The selection of plants had to be great as they were bore of existing plants as they have been seeing