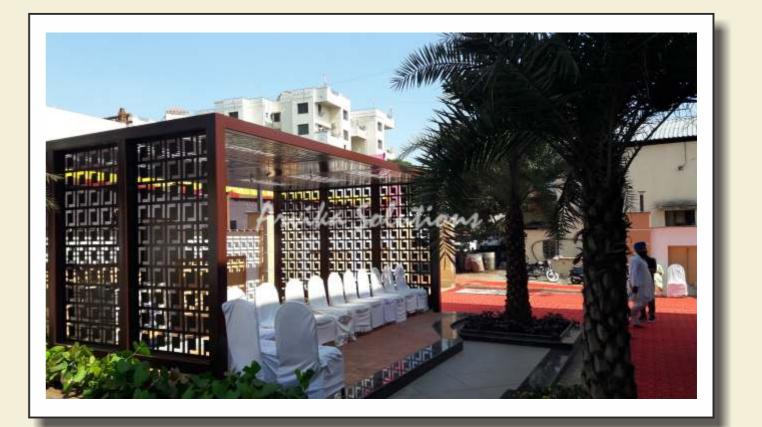

: Mr. Patel Residence Space under scope of work : Bungalow Area under scope of work : Ground level 400 sqm Scope of work : Landscape Designing Soft scape & water body Duration : Oct 2014



ARVIKA LANDSCAPE DESIGNS SOLUTIONS PVT. LTD. An ISO 9000:2015 Certified Company











# Working Drawings



# Working Drawings



utions

tions.























# **Actual Photos**



#### Site Details

Client : Mr. Pradeep Garewal Space under scope of work : Residence Area under scope of work : 350 sqm Scope of work : Designing of Soft scape, Water body, Civil works & Structures Duration : 2019

A L D S ARVIKA LANDSCAPE DESIGNS SOLUTIONS PVT. LTD. An ISO 9000:2015 Certified Company

### Plantation Plan



# **Electrical Layout Working Drawings**



### Water Body Working Drawings











#### Client : Mr. Pradeep Garewal Space : Residential Premies - Pune Scope : Soft scape, Hard scape & water body (350 sqm) Year : 2019



#### **Site Details**

Site : JCB Excavators Ltd. (MIDC Talegaon, Pune) Space under scope of work : Terrace Area under scope of work : 450 sqm Scope of work : Designing of Softscape, water body, hardscape Execution of project Year : 2017



ARVIKA LANDSCAPE DESIGNS SOLUTIONS PVT. LTD. An ISO 9000:2015 Certified Company

#### Plan





# **Working Drawings**



### Drawings of Water Body



| et wall                                  |  |
|------------------------------------------|--|
| A DATE DATE DATE DATE DATE DATE DATE DAT |  |
|                                          |  |
|                                          |  |
|