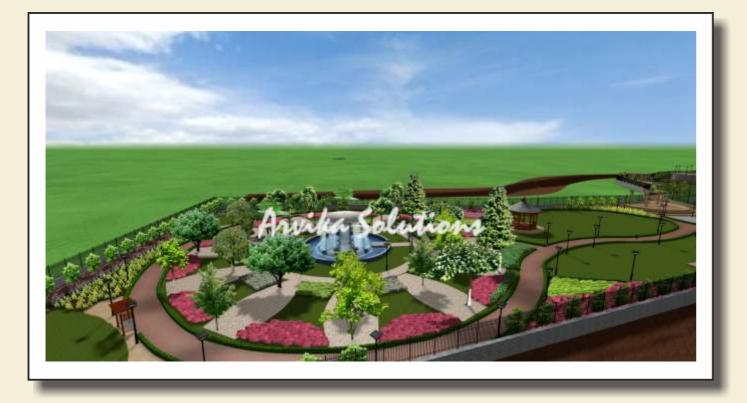

| ۲              | KADAM, COMMON PUR<br>FLOWER<br>ANTHOCEPHALL/S      | SLATANHSHAN,<br>SHATATASKA | AQUARIUS          |
|       | - 24           | 8              | MANGO:<br>MANGPENA INDIA                           | FLRVA<br>THADRABADA        | ACROANDS          |
|       | (; <b>35</b> ) |                | NIEM,<br>AZADIRACHTA IMIXCA                        | MITARA<br>BITARIAPADA      | PISCES            |
| 60    | 38             |                | MAHMA, MEHNSIA<br>MADHUCA LATIPOLIA                | REVATI                     | PISCES            |

#### Working Drawings For Seatings In Nakshtra Area



## Rendered Images Of Central Area









## Rendered Images Of Roman Pergola









### Rendered Images Of Water Body









## Rendered Images Of Nakshatra Garden Area









## Rendered Images Of Children Play Area









#### Site Details

Client : Pune Smart City Development Corporation Pvt. Ltd. Site : Nr. Oakwood, Baner Pune Space under scope of work : Place Making Site Area under scope of work : 1200 sqm Scope of work : Thematic designing of Sports area, Softscape, hardscape Duration : 2018 - 2019

#### ALDS

ARVIKA LANDSCAPE DESIGNS SOLUTIONS PVT. LTD. An ISO 9000:2015 Certified Company

#### **Trees Plantation Plan**



#### Activity Plan



# Flow & Photos of Equipements

| 1a<br>Rear Delt Rope | 1b<br>Rear Delt Rope | 2 Battle Ropes              | 3a |
|----------------------|----------------------|-----------------------------|----|
| 3b Cross Fit workout | 4<br>Tyre Jumping    | 4 Weight Lifting With Tyres | 5  |
| 6a<br>Balancing      | 6b<br