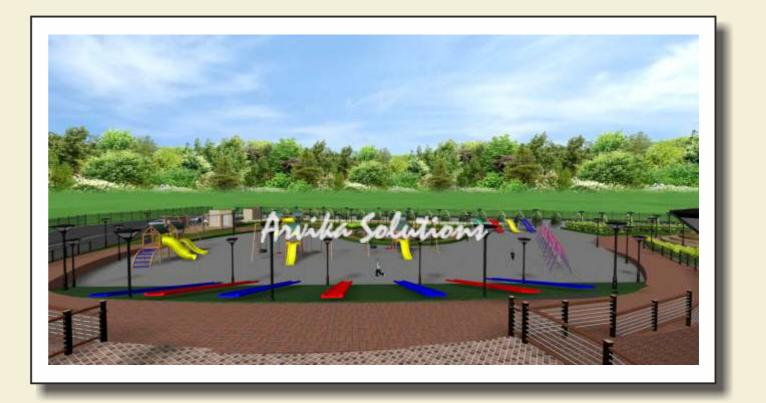

ER<br>ANTHOCEPHALL/S      | SLATANHSHAN,<br>SHATATASKA | AQUARIUS          |
|       | - 24           | 8              | MANGO:<br>MANGPENA INDIA                           | FLRVA<br>THADRABADA        | ACROANDS          |
|       | (; <b>35</b> ) |                | NIEM,<br>AZADIRACHTA IMIXCA                        | MITARA<br>BITARIAPADA      | PISCES            |
| 60    | 38             |                | MAHMA, MEHNSIA<br>MADHUCA LATIPOLIA                | REVATI                     | PISCES            |

#### Working Drawings For Seatings In Nakshtra Area



## Rendered Images Of Central Area









## Rendered Images Of Roman Pergola









### Rendered Images Of Water Body









## Rendered Images Of Nakshatra Garden Area









## Rendered Images Of Children Play Area









#### Site Details

Client : Pune Smart City Development Corporation Pvt. Ltd. Site : Nr. Oakwood, Baner Pune Space under scope of work : Place Making Site Area under scope of work : 1200 sqm Scope of work : Thematic designing of Sports area, Softscape, hardscape Duration : 2018 - 2019

#### ALDS

ARVIKA LANDSCAPE DESIGNS SOLUTIONS PVT. LTD. An ISO 9000:2015 Certified Company

#### **Trees Plantation Plan**



#### Activity Plan



# Flow & Photos of Equipements

| 1a<br>Rear Delt Rope | 1b<br>Rear Delt Rope | 2 Battle Ropes              | 3a |
|----------------------|----------------------|-----------------------------|----|
| 3b Cross Fit workout | 4<br>Tyre Jumping    | 4 Weight Lifting With Tyres | 5  |
| 6a<br>Balancing      | 6b<br>Fushups        | 7a Fiet Hoping              |