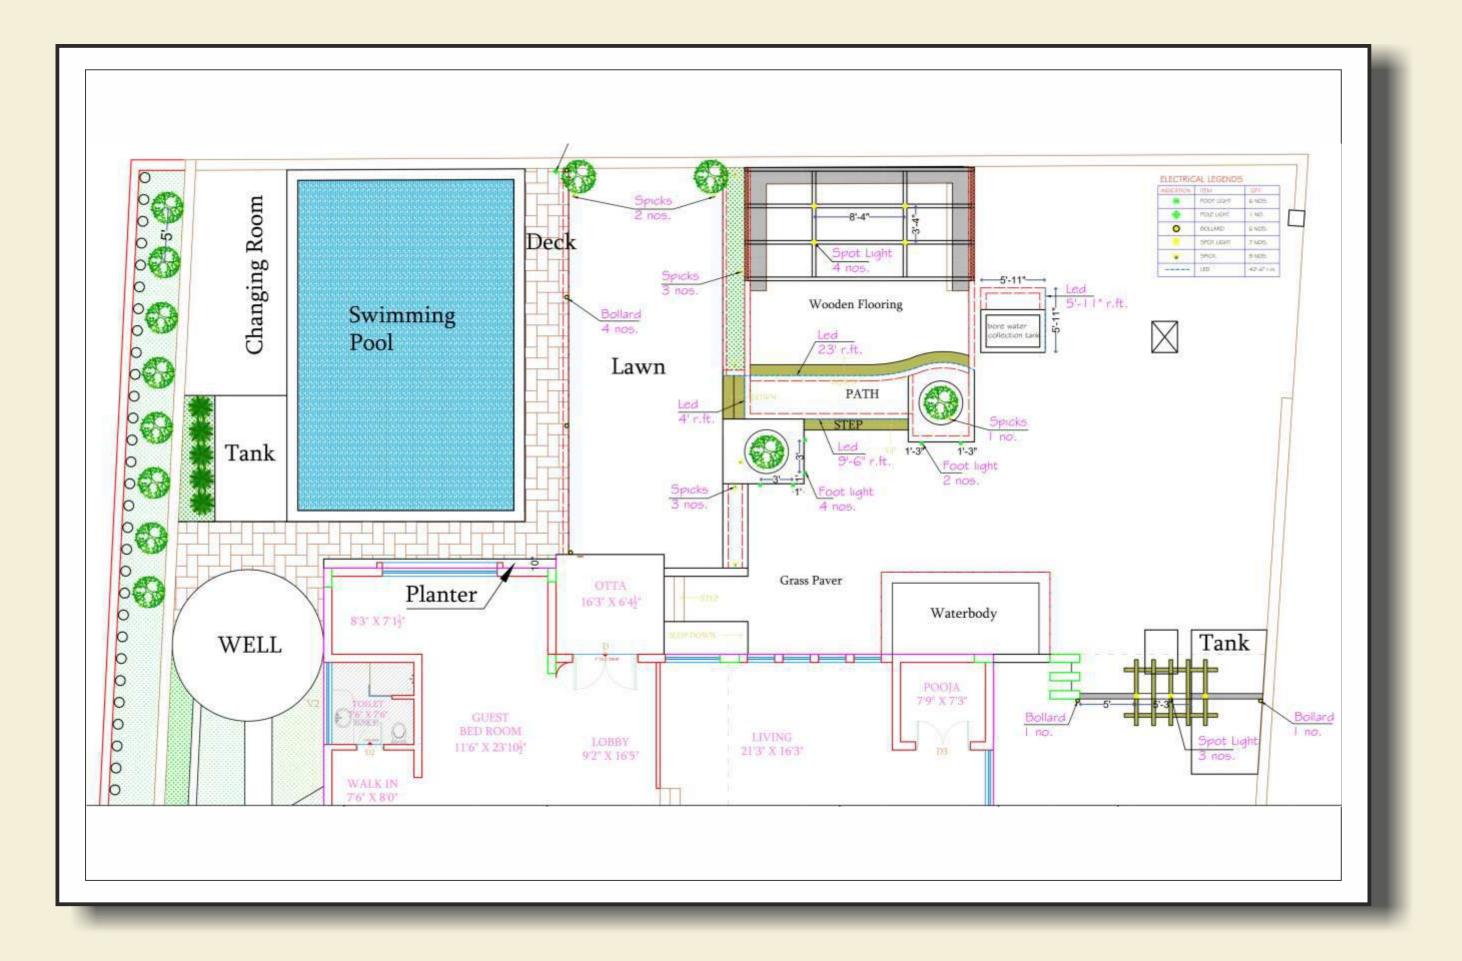

#### Site Details

Client : Mr. Pradeep Garewal Space under scope of work : Residence Area under scope of work : 350 sqm Scope of work : Designing of Soft scape, Water body, Civil works & Structures Duration : 2019

### Plantation Plan

# **Electrical Layout Working Drawings**

### Water Body Working Drawings

#### Client : Mr. Pradeep Garewal Space : Residential Premies - Pune Scope : Soft scape, Hard scape & water body (350 sqm) Year : 2019