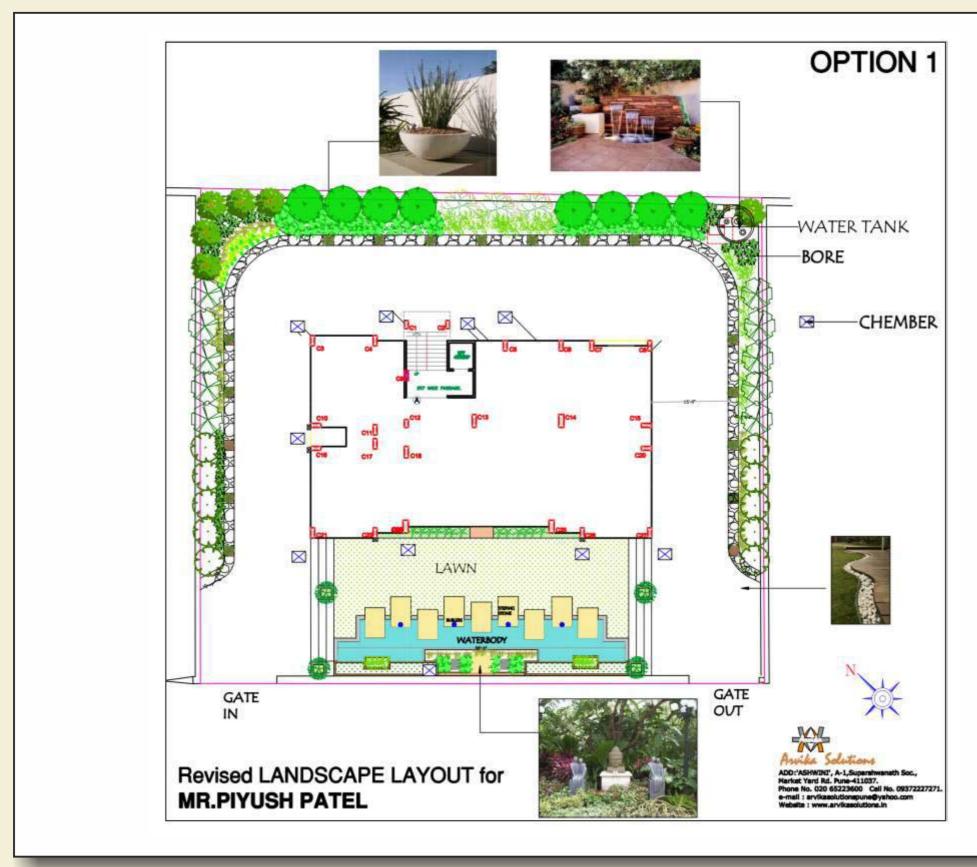

#### Site Details

Client : Mr. Patel Residence Space under scope of work : Bungalow Area under scope of work : Ground level 400 sqm Scope of work : Landscape Designing Soft scape & water body Duration : Oct 2014

ARVIKA LANDSCAPE DESIGNS SOLUTIONS PVT. LTD. An ISO 9000:2015 Certified Company

# Working Drawings