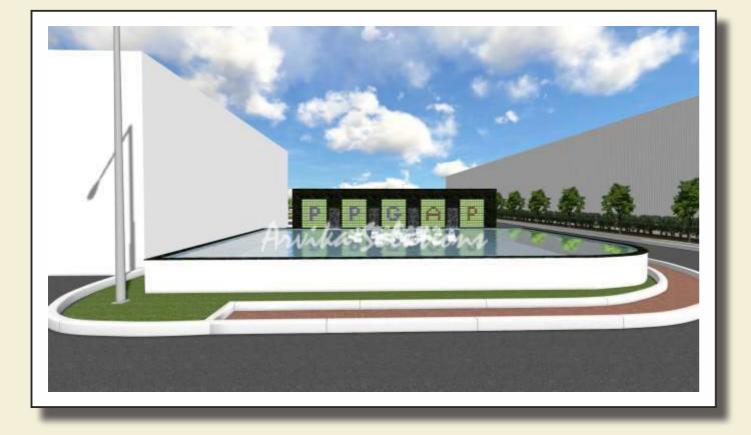

#### **Site Details**

Client : PPG Asian Paints Pvt. Ltd. Space under scope of work : Industrial premises Area under scope of work : 20,000 sqm Scope of work : Landscape Designing, Soft scape, water body & irrigation system Duration : June 2019

### Irrigation Plan

The premises is in the rainy area. It is already running factory which is establised more than 15 years ago. Plantation done at that time was excellent & has flourised very well. The company has their own horticulturist. The client came up with an idea to prepare layout at their end and asked us to design in newer ways with liberty to design with our own thought process of areas of soft scape, Civil works & water scape.