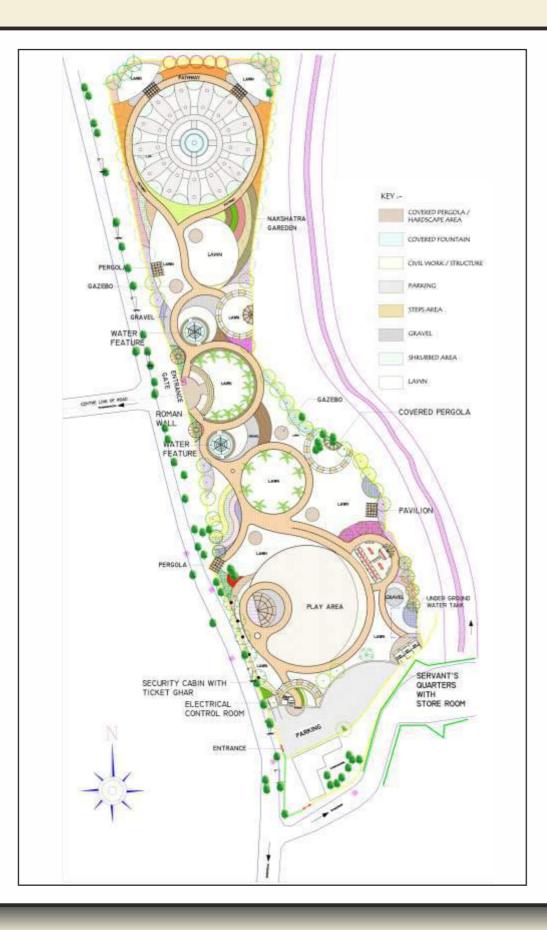

n













# Working drawings for Water body



# Rendered view of Water body



# Working drawings of Grill Restaurant



# Rendered view of Grill Restaurant Surrounded by Water





### Rendered view of seating area opp reception





#### Rendered view of seating area opp reception



### Rendered view of seating area opp reception





















































#### A L D S ARVIKA LANDSCAPE DESIGNS SOLUTIONS PVT. LTD.

An ISO 9000:2015 Certified Company

#### Site Details

Client : Pune Municiple Corporation. (Garden Department) Space under scope of work : Public Garden Area under scope of work : 20,000 sqm Scope of work : Landscape Designing, Soft scape, Civil Works, Water body, Children Play area & Irrigation system Duration : June 2013



#### Master Plan





#### Level Plan





#### Working Drawings For Boundary Wall & Gate





### Working Drawings For Boundary Wall & Gate







## Working Drawings For Security Cabins, Toilets & Servant's Quarter



#### Working Drawings For Water Body



#### Working Drawings For Water Body



### Working Drawings Roman Pergola & Roman Wall



#### Working Drawings Gazebo





#### Working Drawings For 1st Phase Landscape Line Out





#### Working Drawings For 1st Phase Trees Plantation





## Working Drawings For 1st Phase Lawn Plantation



#### Working Drawings For 1st Phase Shrubs Plantation





#### Working Drawings For 1st Phase Gravel Spreading





#### Working Drawings For 1st Phase Kerb Stone Installation



# Working Drawings For Electrical Layout





## Working Drawings For Pathways