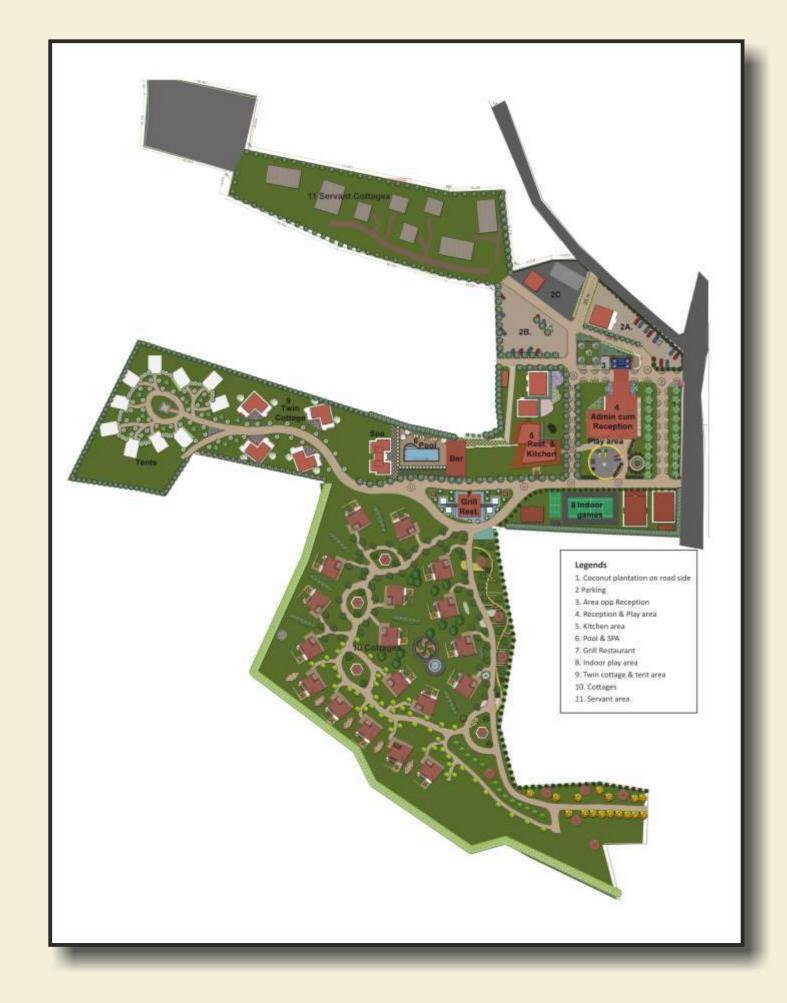

#### Site Details

Client : Vanyavillas Resort (Welcome Heritage Group) Site : Tadoba, Dist. Chandrapur Maharashtra. Space under scope of work : Resort Area under scope of work : 33000 sqm Scope of work : Designing of Soft scape, Water body, Hardscape & Irrigation system & Plants supply Duration : Sep 2016 to Sep 2019

#### Landscape Presentation Plan