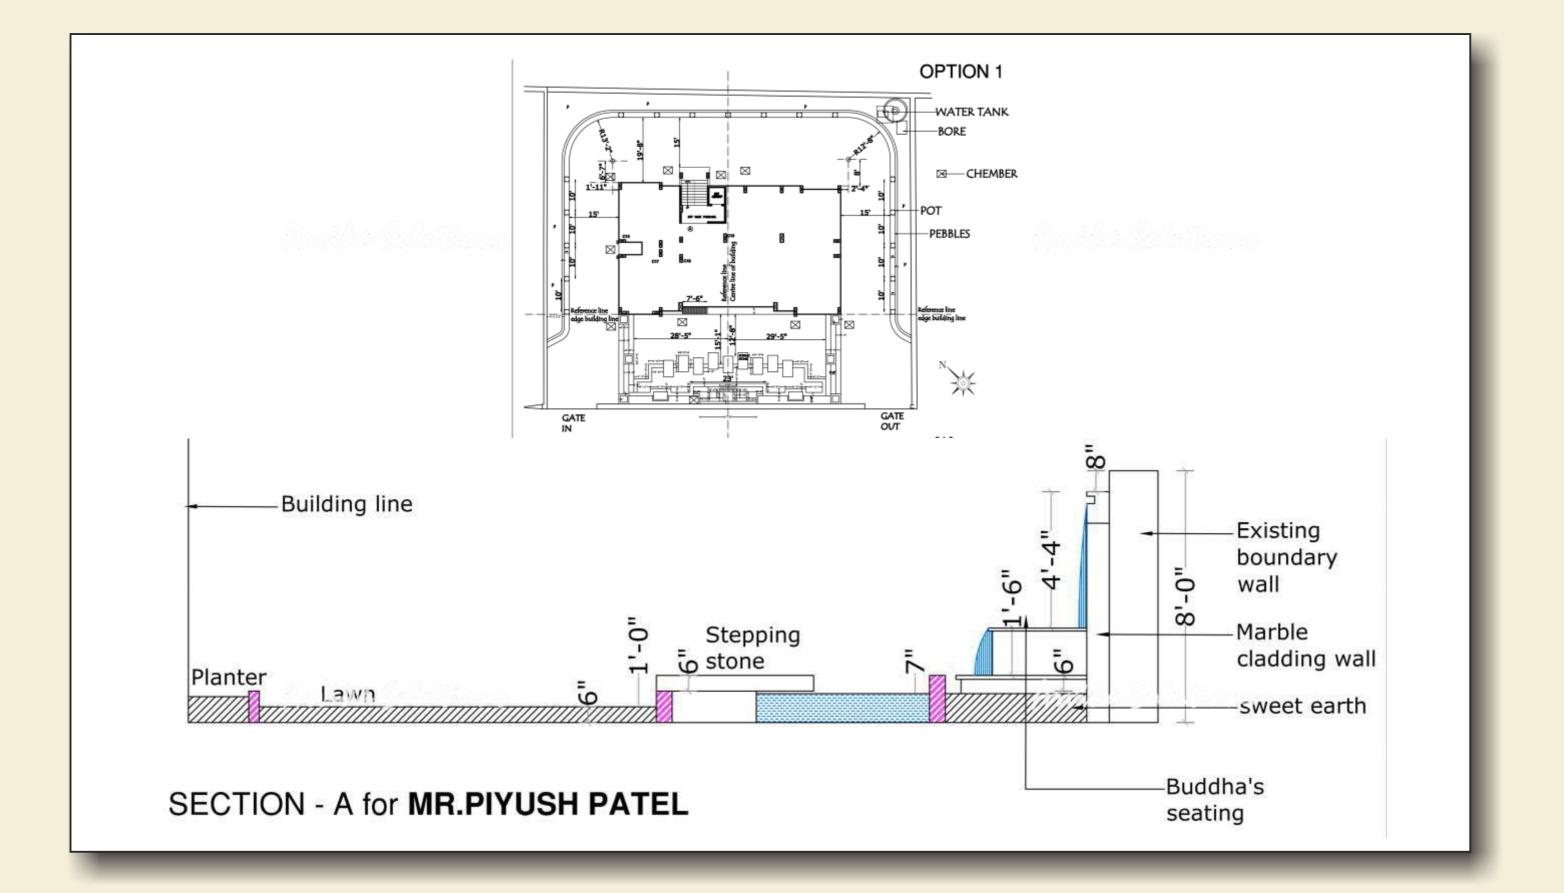

#### Site Details

Client : Mr. Patel Residence Space under scope of work : Bungalow Area under scope of work : Ground level 400 sqm Scope of work : Landscape Designing Soft scape & water body Duration : Oct 2014

ARVIKA LANDSCAPE DESIGNS SOLUTIONS PVT. LTD. An ISO 9000:2015 Certified Company