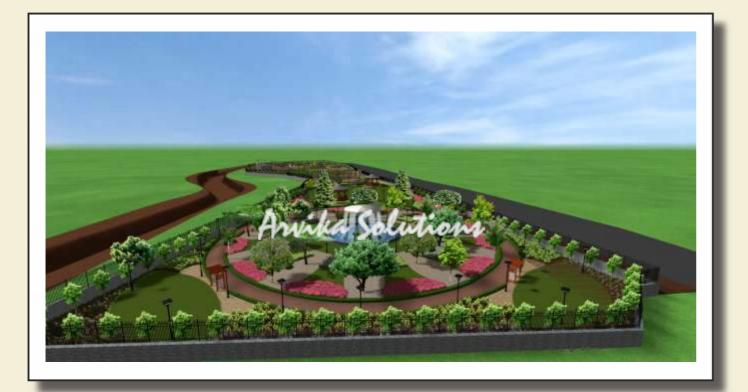

| ۲              | KADAM, COMMON PUR<br>FLOWER<br>ANTHOCEPHALL/S      | SLATANHSHAN,<br>SHATATASKA | AQUARIUS          |
|       | - 24           | 8              | MANGO:<br>MANGPENA INDIA                           | FLRVA<br>THADRABADA        | ACROANDS          |
|       | (; <b>35</b> ) |                | NIEM,<br>AZADIRACHTA IMIXCA                        | MITARA<br>BITARIAPADA      | PISCES            |
| 60    | 38             |                | MAHMA, MEHNSIA<br>MADHUCA LATIPOLIA                | REVATI                     | PISCES            |

#### Working Drawings For Seatings In Nakshtra Area



## Rendered Images Of Central Area









## Rendered Images Of Roman Pergola









### Rendered Images Of Water Body









## Rendered Images Of Nakshatra Garden Area









## Rendered Images Of Children Play Area









#### Site Details

Client : Pune Smart City Development Corporation Pvt. Ltd. Site : Nr. Oakwood, Baner Pune Space under scope of work : Place Making Site Area under scope of work : 1200 sqm Scope of work : Thematic designing of Sports area, Softscape, hardscape Duration : 2018 - 2019

#### ALDS

ARVIKA LANDSCAPE DESIGNS SOLUTIONS PVT. LTD. An ISO 9000:2015 Certified Company

#### **Trees Plantation Plan**



#### Activity Plan



# Flow & Photos of Equipements

| 1a<br>Rear Delt Rope | 1b<br>Rear Delt Rope | 2 Battle Ropes              | 3a |
|----------------------|----------------------|-----------------------------|----|
| 3b Cross Fit workout | 4<br>Tyre Jumping    | 4 Weight Lifting With Tyres | 5  |
| 6a<br>Balancing      | 6