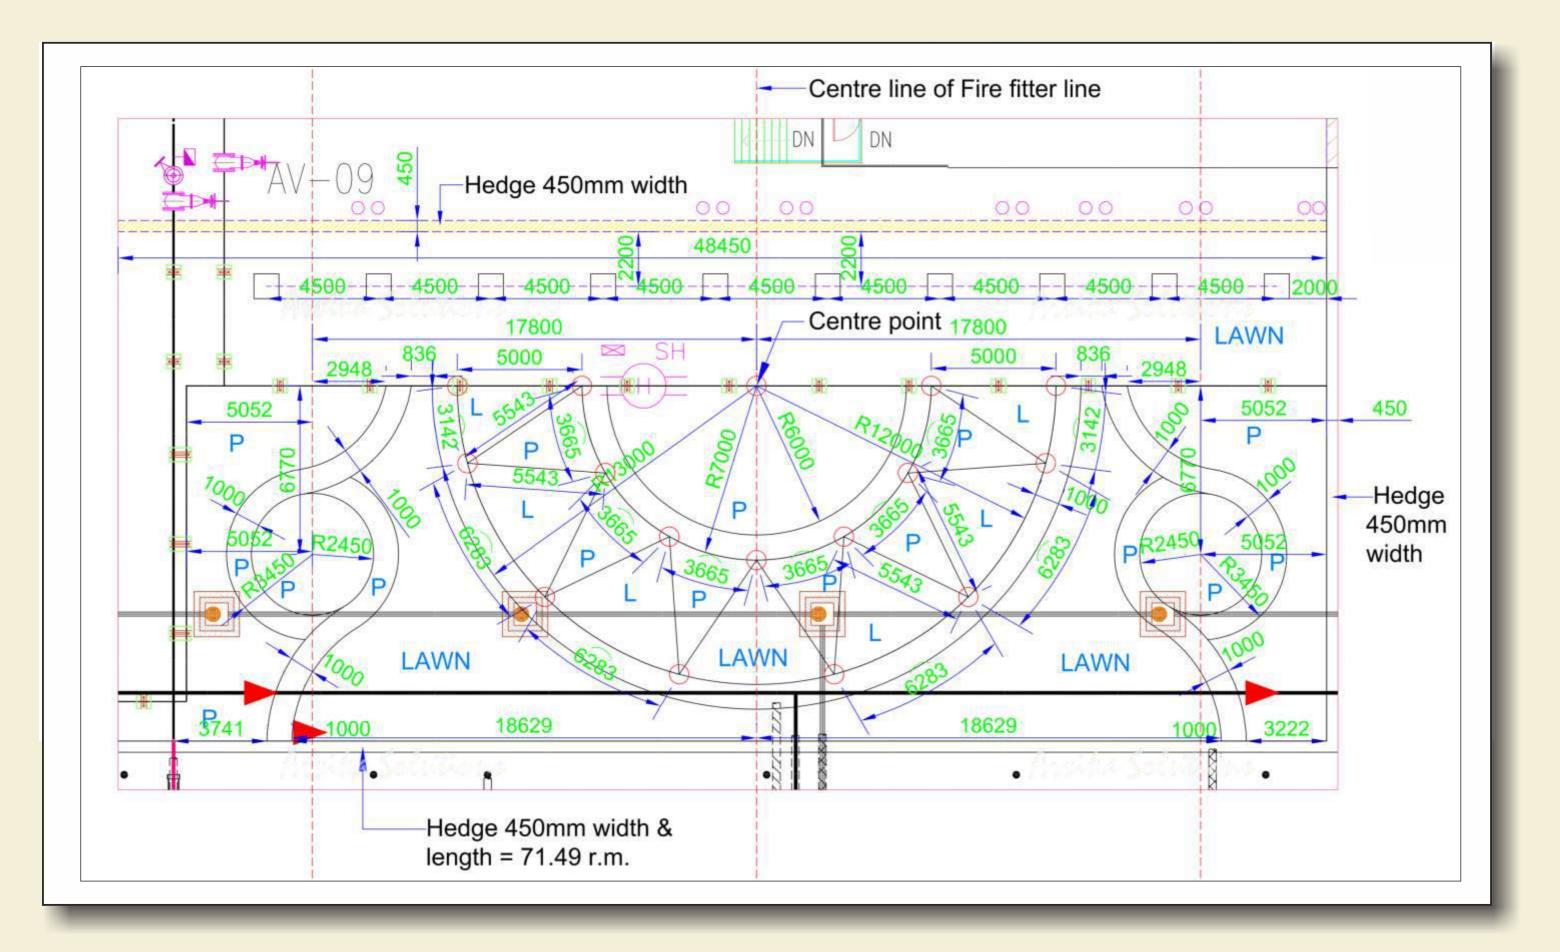

am         |
| )   | Cassia stamea            | Cassia florida |
| 3   | Causia fistula           | Bahawa         |
| 2   | Ficus religious          | Pimpal         |
| 9   | Pongamia pinnata         | Karanj         |
|     | Michella champaca        | Sonchafa       |
| )   | Albizia lebbeck          | Shirtsh        |

Note : Below Tree no Lawn only Drip line

HARDSCAPE

RED MURRUM

LAWN

#### PLANTATION PLAN for SCHINDLER INDIA PVT LTD,

Plot No: D-234 (Part), Chakan Industrial Area, Phase - II, Village-Warale, Tal-Khed, Dist-Pune.



ADD:'ASHWINI', A-1,Suparshwanath Soc., Market Yard Rd. Pune-411037. Phone No. 020 65223600 Cell No. 09372227271. e-mail : arvikasolutionspune@yahoo.com Website : www.arvikasolutions.in

## Plantation Plan for Individual Area



#### Landscape Line out



# Details of Plants to be used













Canna Red

**Ground Orchids** 

Canna Yellow

Lantana White

Lantana White & Purple

Earcin Hedge













## Irrigation System Plan



#### Working Drawings For Water Body



|                         | - 1 |  |
|-------------------------|-----|--|
|                         | 1 I |  |
|                         |     |  |
|                         |     |  |
|                         |     |  |
|                         |     |  |
|                         |     |  |
|                         |     |  |
|                         |     |  |
|                         |     |  |
|                         |     |  |
|                         |     |  |
|                         |     |  |
|                         |     |  |
|