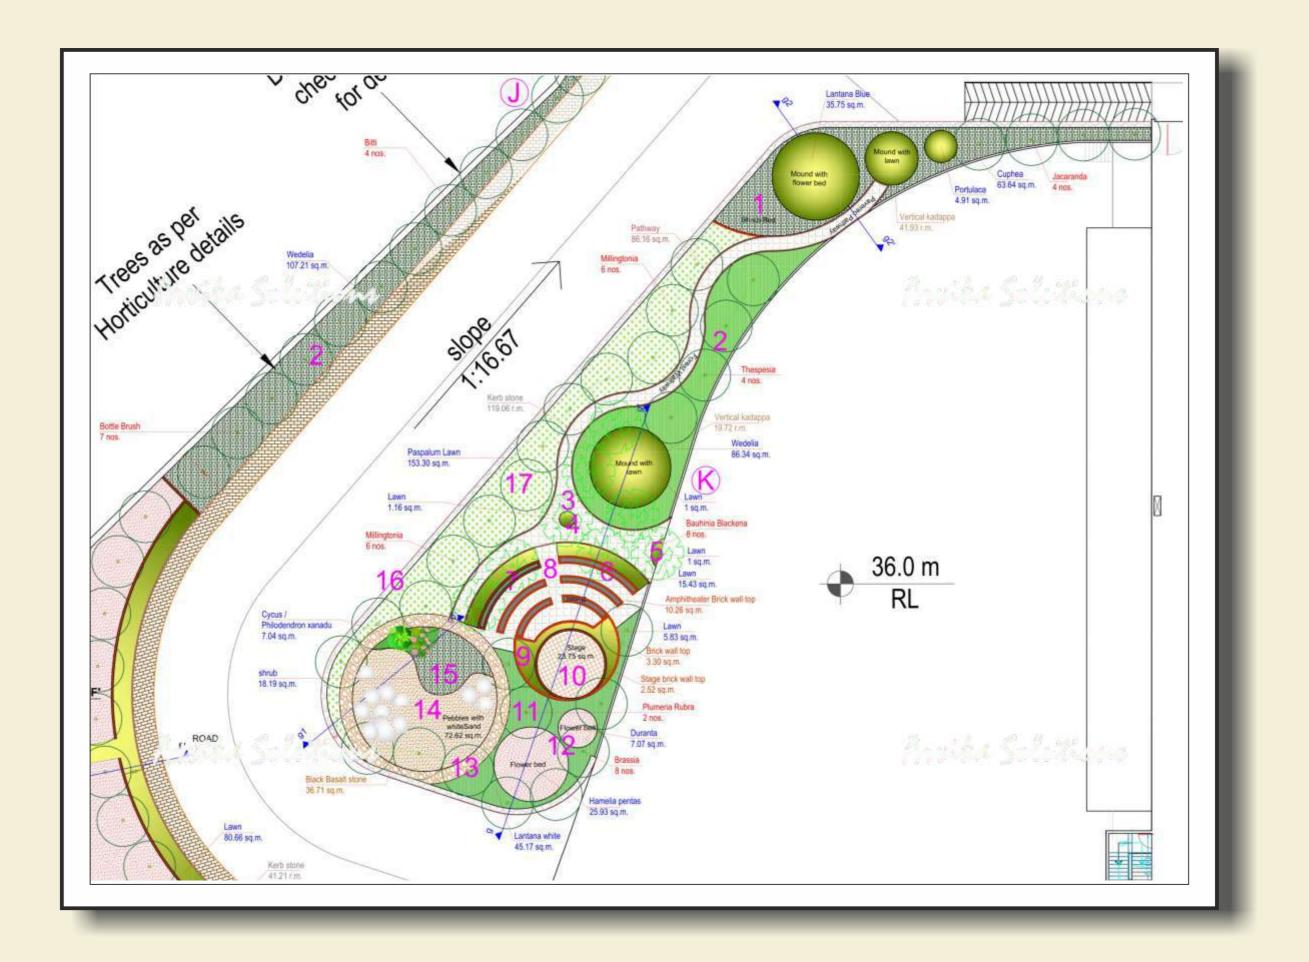

#### Master Plan

#### Level Plan

#### Working Drawings For 1st Phase Landscape Line Out

#### Working Drawings For 1st Phase Trees Plantation

## Working Drawings For 1st Phase Lawn Plantation

#### Working Drawings For 1st Phase Shrubs Plantation

#### Working Drawings For 1st Phase Gravel Spreading

#### Working Drawings For 1st Phase Kerb Stone Installation

## Working Drawings For Pathways

### Working Drawings For Nakshtra Area Line Out

### Working Drawings For Trees Plantation In Nakshtra Area

| HI.   | NO5            | TREE<br>SYMBOL | TREES NAME                                         | NAKSHATRA                  | RASHI             |
|-------|----------------|----------------|----------------------------------------------------|----------------------------|-------------------|
| 6     | - 14           | 0              | BAEL COLDEN APPLE<br>AFGLE MARMALON                | CHITRA                     | VIRGO             |
| 6     | 22             | •              | ABUN,<br>TERMINALIA (ARJUNA)                       | Trange                     | LilikA.           |
| ėi -  | 90             | 0              | NAGRESAR,<br>MÉRIA HOREA                           | VISIAKA,<br>ANUSLADA       | LIBRA.<br>SCORIDE |
| aus.  | 177            | 0              | NEMAL, RED SIDK<br>BOMBAX CEBA                     | MEHRA                      | sconno            |
| ALS.  | -              |                | SALAL<br>ROSNELLIA SEMIATA                         | MALA.                      | SACETTARILS       |
| (INI  |                | •              | AATTAN CANE CALAMUS<br>HELIOOTERIAS                | PORVA<br>ASHADHA           | SAGETTARES        |
| ØNI . | 1 20           | 0              | JACKERUIT,<br>ARTOCARPUS<br>HITTERCRIMILLIS        | UTTAKA<br>ASILADHA         | SAUTTARIES        |
| WER.  | 220            | 0              | CROWN FLOWER,<br>CALOTROPIS GRANTEA                | SHIGASCARCA                | CAPRICON          |
| NCER. | 23             | ٠              | INDIAN MESQUATE AHEAU<br>TREE<br>PROSOPHICINERAAUA | PHANISITA                  | CAPRICON          |
|       | 25             | ۲              | KADAM, COMMON PUR<br>FLOWER<br>ANTHOCEPHALL/S      | SLATANHSHAN,<br>SHATATASKA | AQUARIUS          |
|       | - 24           | 8              | MANGO:<br>MANGPENA INDIA                           | FLRVA<br>THADRABADA        | ACROANDS          |
|       | (; <b>35</b> ) |                | NIEM,<br>AZADIRACHTA IMIXCA                        | MITARA<br>BITARIAPADA      | PISCES            |
| 60    | 38             |                | MAHMA, MEHNSIA<br>MADHUCA LATIPOLIA                | REVATI                     | PISCES            |