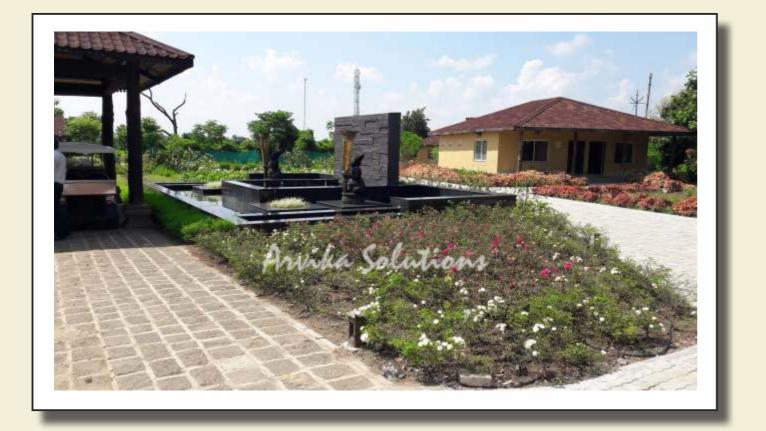

roup) Site : Tadoba, Dist. Chandrapur Maharashtra. Space under scope of work : Resort Area under scope of work : 33000 sqm Scope of work : Designing of Soft scape, Water body, Hardscape & Irrigation system & Plants supply Duration : Sep 2016 to Sep 2019

#### A L D S

#### ARVIKA LANDSCAPE DESIGNS SOLUTIONS PVT. LTD.

An ISO 9000:2015 Certified Company

#### Landscape Presentation Plan



#### Trees Plantation Plan



#### Irrigation System Plan













# Working drawings for Water body



# Rendered view of Water body



# Working drawings of Grill Restaurant



# Rendered view of Grill Restaurant Surrounded by Water





### Rendered view of seating area opp reception





#### Rendered view of seating area opp reception



### Rendered view of seating area opp reception





















































#### A L D S ARVIKA LANDSCAPE DESIGNS SOLUTIONS PVT. LTD.

An ISO 9000:2015 Certified Company

#### Site Details

Client : Pune Municiple Corporation. (Garden Department) Space under scope of work : Public Garden Area under scope of work : 20,000 sqm Scope of work : Landscape Designing, Soft scape, Civil Works, Water body, Children Play area & Irrigation system Duration : June 2013



#### Master Plan





#### Level Plan





#### Working Drawings For Boundary Wall & Gate





### Working Drawings For Boundary Wall & Gate







## Working Drawings For Security Cabins, Toilets & Servant's Quarter



#### Working Drawings For Water Body



#### Working Drawings For Water Body



### Working Drawings Roman Pergola & Roman Wall



#### Working Drawin