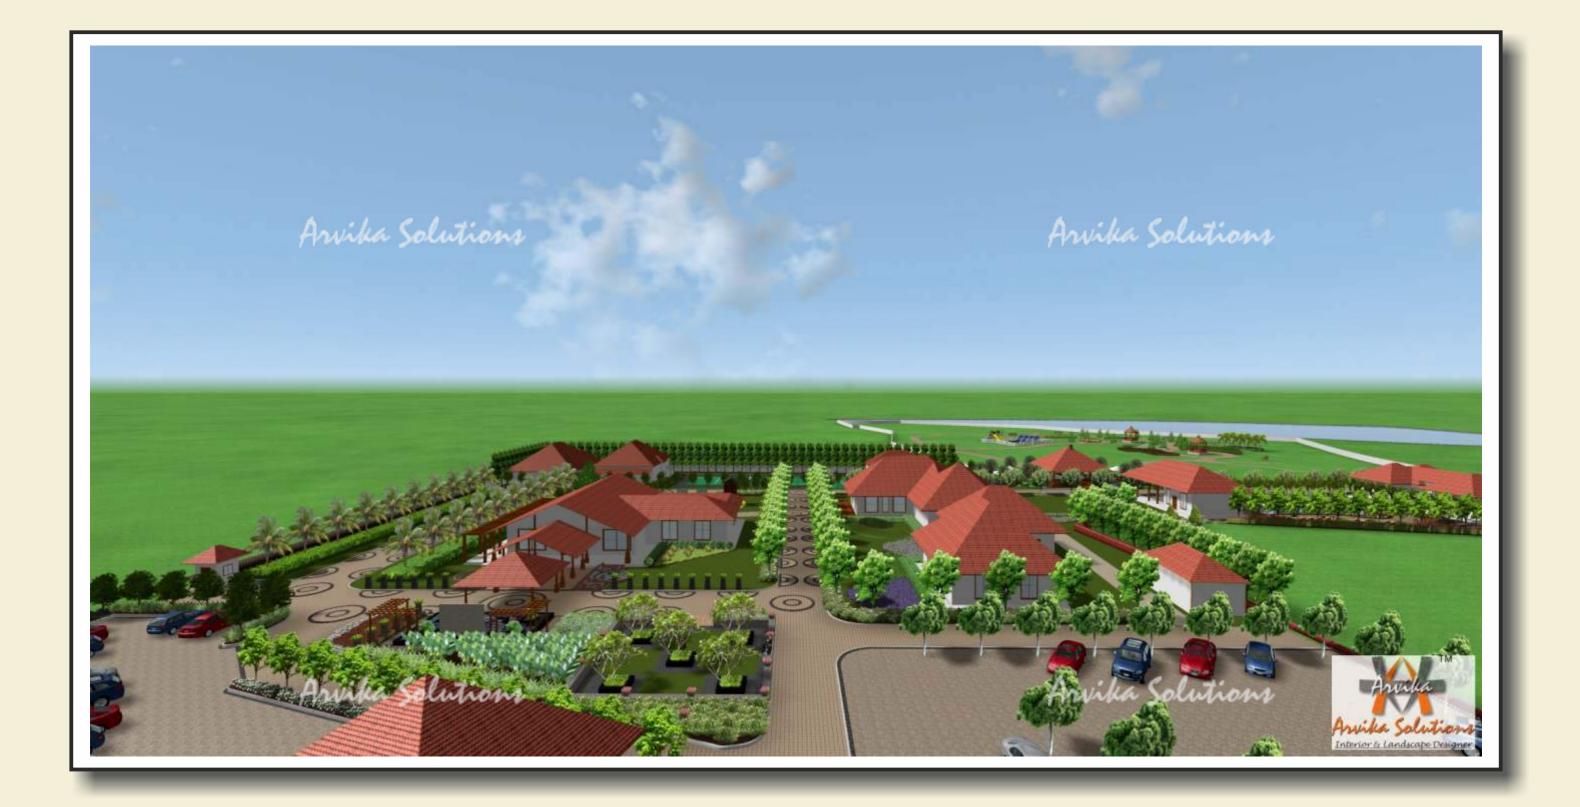

ural areas. Grill restaurant which is air condition free and is completely open area, is surrounded by water trench which has fish & is beautifully lite to give special mood in evening times.

Lastly each cottage has its own garden in the back yard to enjoy the resort fullest.

#### Site Details

Client : Vanyavillas Resort (Welcome Heritage Group) Site : Tadoba, Dist. Chandrapur Maharashtra. Space under scope of work : Resort Area under scope of work : 33000 sqm Scope of work : Designing of Soft scape, Water body, Hardscape & Irrigation system & Plants supply Duration : Sep 2016 to Sep 2019

#### A L D S

#### ARVIKA LANDSCAPE DESIGNS SOLUTIONS PVT. LTD.

An ISO 9000:2015 Certified Company

#### Landscape Presentation Plan



#### Trees Plantation Plan



#### Irrigation System Plan













# Working drawings for Water body



# Rendered view of Water body



# Working drawings of Grill Restaurant



# Rendered view of Grill Restaurant Surrounded by Water





### Rendered view of seating area opp reception





#### Rendered view of seating area opp reception



### Rendered view of seating area opp reception





















































#### A L D S ARVIKA LANDSCAPE DESIGNS SOLUTIONS PVT. LTD.

An ISO 9000:2015 Certified Company

#### Site Details

Client : Pune Municiple Corporation. (Garden Department) Space under scope of work : Public Garden Area under scope of work : 20,000 sqm Scope of work : Landscape Designing, Soft scape, Civil Works, Water body, Children Play area & Irrigation system Duration : June 2013



#### Master Plan





###