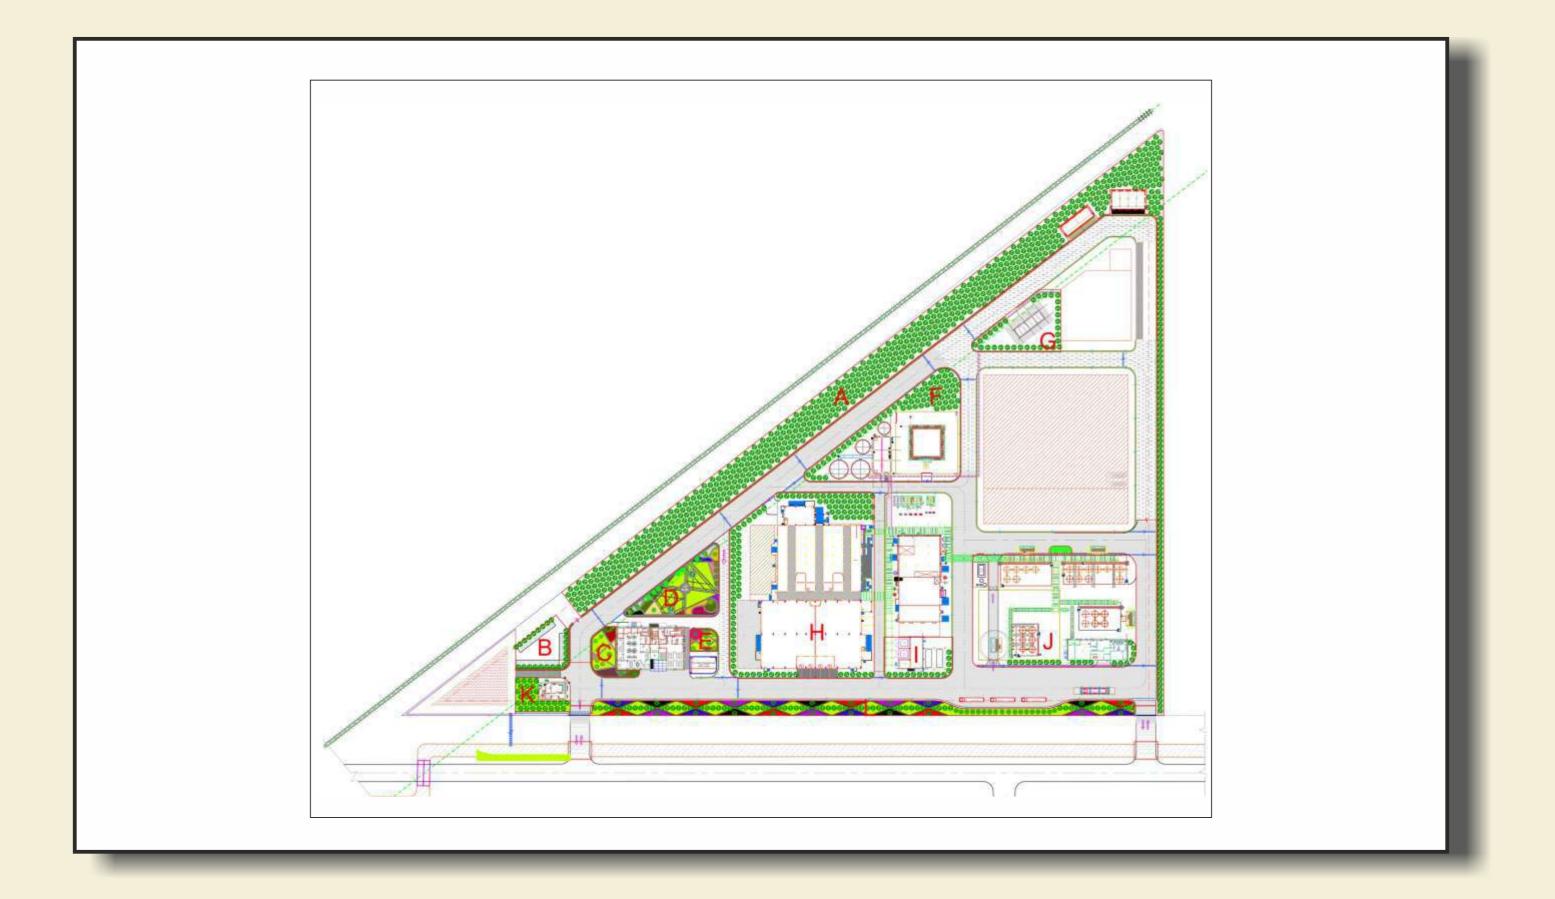

|     |  |
|                         |     |  |
|                         |     |  |
|                         |     |  |
|                         |     |  |
|                         |     |  |
|                         |     |  |
|                         |     |  |

## Working Drawings For Water Body



### Site Photographs



# Site Photographs



# Site Photographs



#### **Site Details**

Client : PPG Asian Paints Pvt. Ltd. Space under scope of work : Industrial premises Area under scope of work : 20,000 sqm Scope of work : Landscape Designing, Soft scape, water body & irrigation system Duration : June 2019



ARVIKA LANDSCAPE DESIGNS SOLUTIONS PVT. LTD. An ISO 9000:2015 Certified Company

# Green Area Marked for proposed landscape area



# Plantation Plan Option 01



# Plantation Plan Option 01













## Plantation Plan Option 02



## Presentation Plan Option 03





































### Irrigation Plan



The premises is in the rainy area. It is already running factory which is establised more than 15 years ago. Plantation done at that time was excellent & has flourised very well. The company has their own horticulturist. The client came up with an idea to prepare layout at their end and asked us to design in newer ways with liberty to design with our own thought process of areas of soft scape, Civil works & water scape.

The project is under IGBC. So norms has to be followed. The area had multiple levels including lower ground level, higher ground level & terrace. The selection of plants had to be great as they were bore of ex