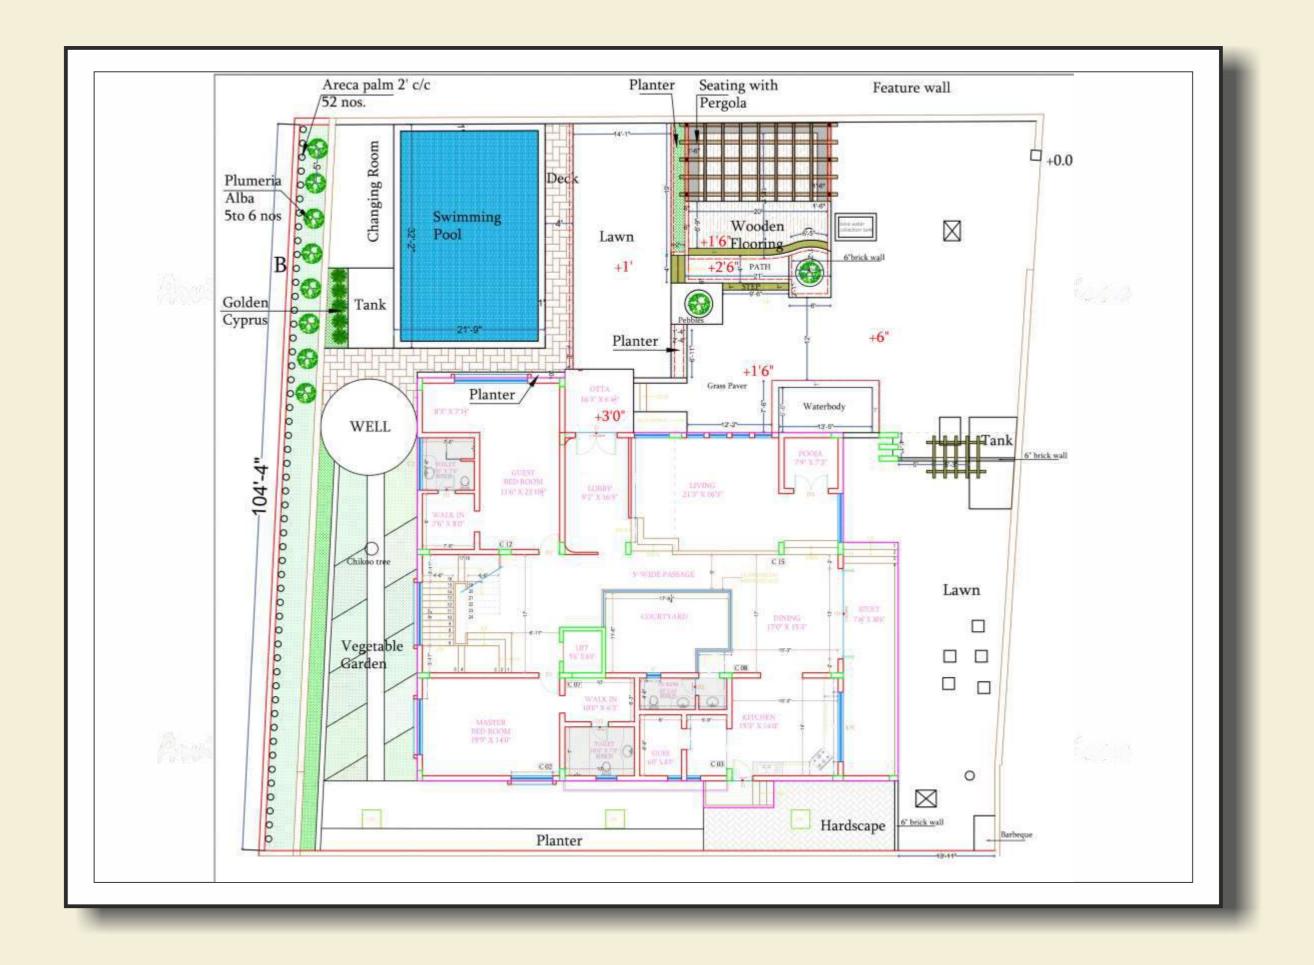

te Photographs



# Site Photographs



# Site Photographs



#### Site Details

Client : Mr. Patel Residence Space under scope of work : Bungalow Area under scope of work : Ground level 400 sqm Scope of work : Landscape Designing Soft scape & water body Duration : Oct 2014



ARVIKA LANDSCAPE DESIGNS SOLUTIONS PVT. LTD. An ISO 9000:2015 Certified Company











# Working Drawings



# Working Drawings



utions

tions.























# **Actual Photos**



#### Site Details

Client : Mr. Pradeep Garewal Space under scope of work : Residence Area under scope of work : 350 sqm Scope of work : Designing of Soft scape, Water body, Civil works & Structures Duration : 2019

A L D S ARVIKA LANDSCAPE DESIGNS SOLUTIONS PVT. LTD. An ISO 9000:2015 Certified Company

### Plantation Plan



# **Electrical Layout Working Drawings**



### Water Body Working Drawings











#### Client : Mr. Pradeep Garewal Space : Residential Premies - Pune Scope : Soft scape, Hard scape & water body (350 sqm) Year : 2019



#### **Site Details**

Site : JCB Excavators Ltd. (MIDC Talegaon, Pune) Space under scope of work : Terrace Area under scope of work : 450 sqm Scope of work : Designing of Softscape, water body, hardscape Execution of project Year : 2017



ARVIKA LANDSCAPE DESIGNS SOLUTIONS PVT. LTD. An ISO 9000:2015 Certified Company

#### Plan





# **Working Drawings**



### Drawings of Water Body



| et wall                                  |  |
|------------------------------------------|--|
| A DATE DATE DATE DATE DATE DATE DATE DAT |  |
|