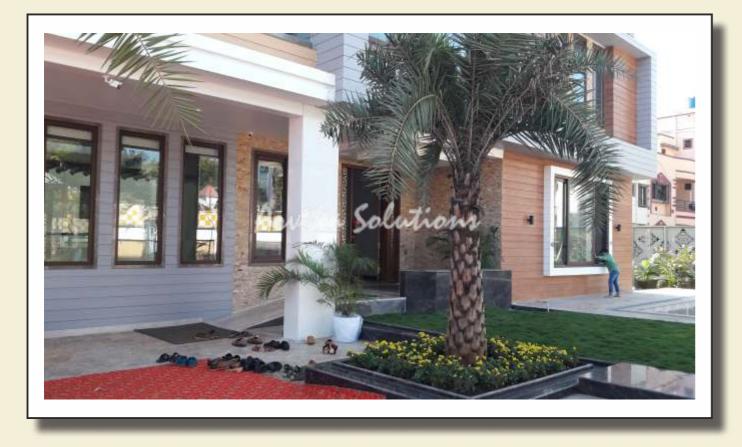

#### Site Details

Client : Mr. Pradeep Garewal Space under scope of work : Residence Area under scope of work : 350 sqm Scope of work : Designing of Soft scape, Water body, Civil works & Structures Duration : 2019

#### Client : Mr. Pradeep Garewal Space : Residential Premies - Pune Scope : Soft scape, Hard scape & water body (350 sqm) Year : 2019