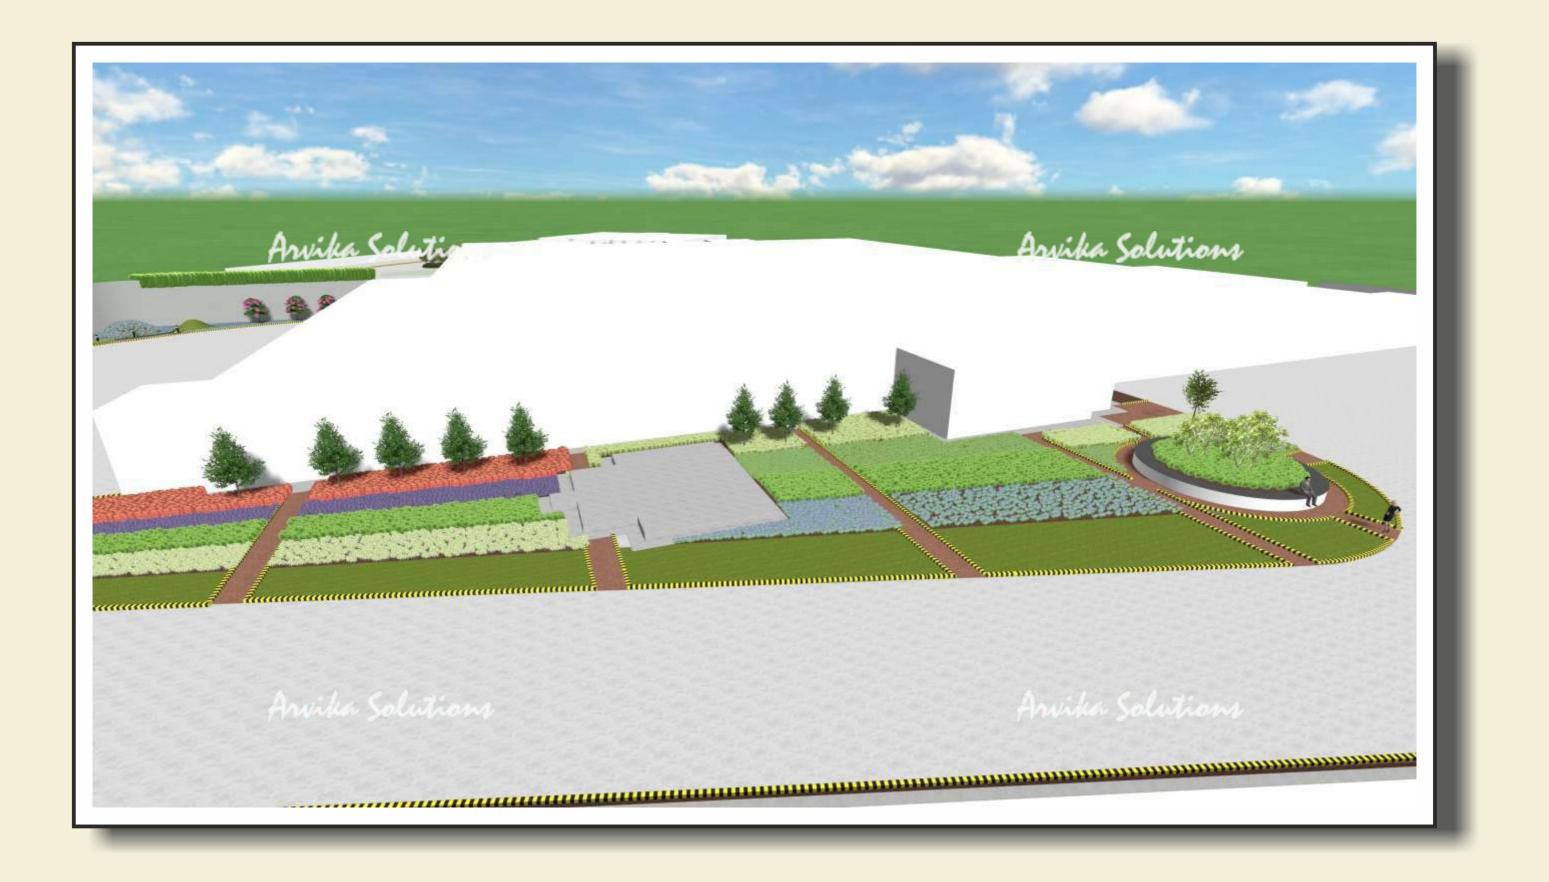

esigned to have live element on terrace.

This was the project which was challenged at all stages by horticulturist (Selection of plants), existing staff (for newer look), minimising use of natural resources like hard scape, water for irrigation.

#### **Site Details**

**Client : Confindential** 

Space under scope of work : Factory premises & Terrace garden

Area under scope of work : Ground level 6,000 sqm &

Terrace 2,000 qsm

Scope of work : Designing on pre designed layout as per IGBC of

Soft scape, water body, Civil works & irrigation system

Duration : Oct 2019



ARVIKA LANDSCAPE DESIGNS SOLUTIONS PVT. LTD. An ISO 9000:2015 Certified Company

#### **Plantation Plan**



#### **Rendered** Views



## **Rendered** Views









#### **Plantation Plan**



#### **Rendered** Views



## **Rendered** Views







#### Plantation Plan













#### Presentation Plan - Terrace



# Rendered Views of Landscape on Terrace





# Rendered Views of Landscape on Terrace











#### Material Pallete - Hard scape Materials





#### Material Pallete - Illumination fittings

#### Bollards

Lamps



Uplights





Stome -GL-9-LAMP L:11" H:23" W:11" (Per No.) TEAK STONE

#### Material Pallete - Shrubs, Ground covers & Hedge Plants





clerodendron inerme Koinel



Heliconia Yellow torch



Jatropa



Mondo Grass - Monrovia



Pandanus baptistii Vari.



Pogonatherum crinitum bamboo grass

#### setcreasea purpurea



#### Lantana Purple



#### chlorophytum Comsum





#### Material Pallete - Trees





Cassia Fistula



Golden Bottle Brush



Jacaranda Mimosifolia



####