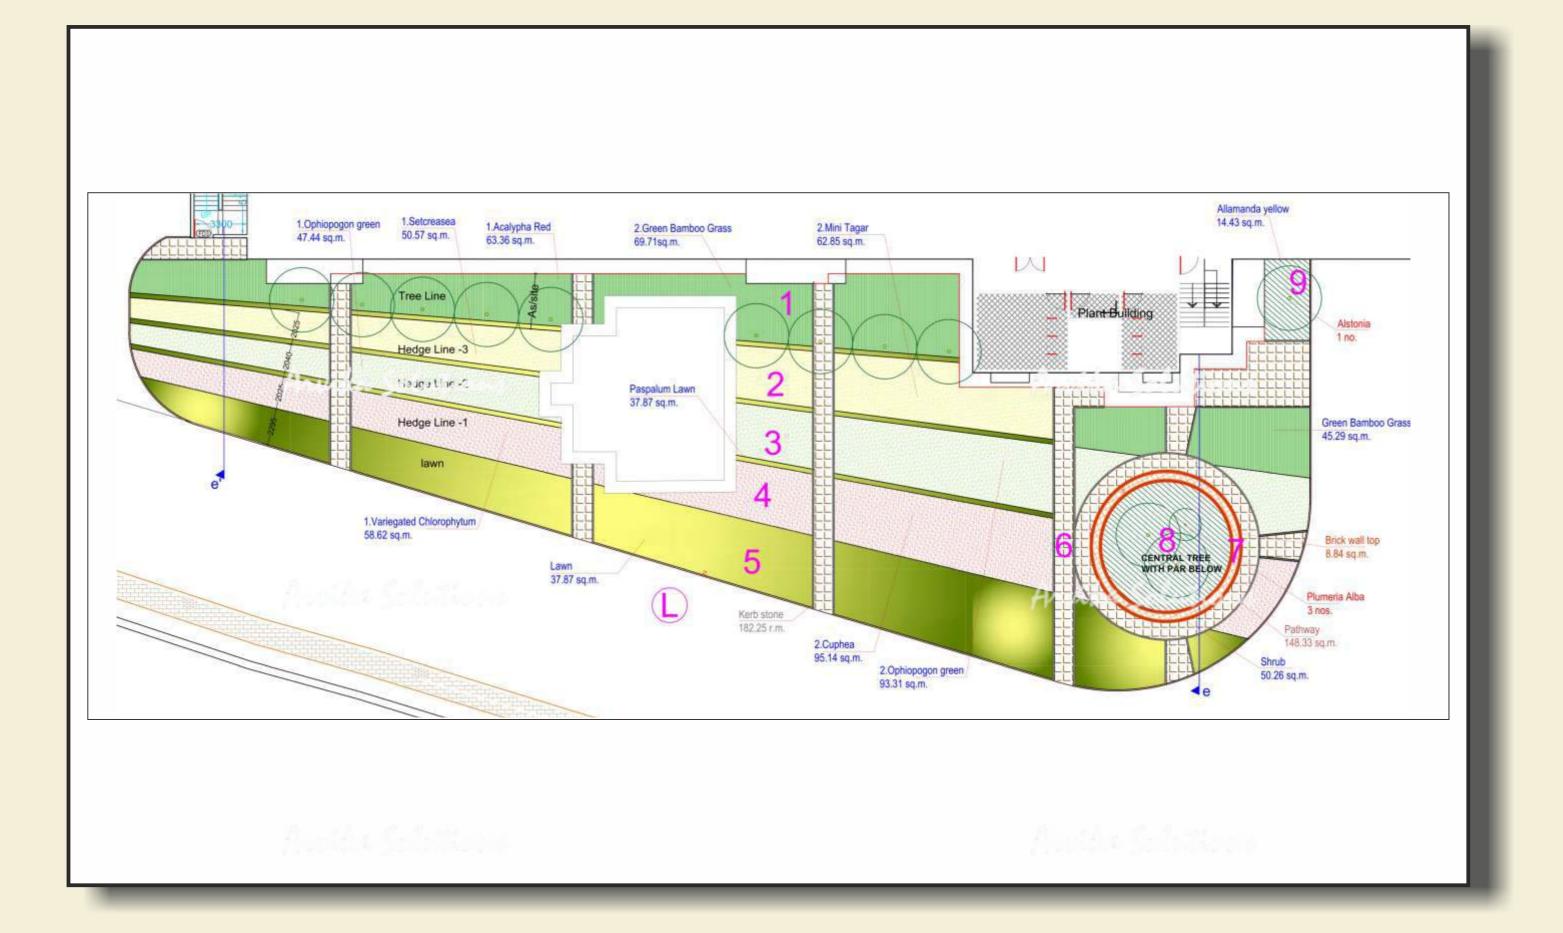

ll in areas water body is designed to have live element on terrace.

This was the project which was challenged at all stages by horticulturist (Selection of plants), existing staff (for newer look), minimising use of natural resources like hard scape, water for irrigation.

#### **Site Details**

**Client : Confindential** 

Space under scope of work : Factory premises & Terrace garden

Area under scope of work : Ground level 6,000 sqm &

Terrace 2,000 qsm

Scope of work : Designing on pre designed layout as per IGBC of

Soft scape, water body, Civil works & irrigation system

Duration : Oct 2019



ARVIKA LANDSCAPE DESIGNS SOLUTIONS PVT. LTD. An ISO 9000:2015 Certified Company

#### **Plantation Plan**



#### **Rendered** Views



## **Rendered** Views









#### **Plantation Plan**



#### **Rendered** Views



## **Rendered** Views







#### Plantation Plan













#### Presentation Plan - Terrace



# Rendered Views of Landscape on Terrace





# Rendered Views of Landscape on Terrace











#### Material Pallete - Hard scape Materials





#### Material Pallete - Illumination fittings

#### Bollards

Lamps



Uplights





Stome -GL-9-LAMP L:11" H:23" W:11" (Per No.) TEAK STONE

#### Material Pallete - Shrubs, Ground covers & Hedge Plants





clerodendron inerme Koinel



Heliconia Yellow torch



Jatropa



Mondo Grass - Monrovia



Pandanus baptistii Vari.



Pogonatherum crinitum bamboo grass

#### setcreasea purpurea



#### Lantana Purple



#### chlorophytum Comsum





#### Material Pallete - Trees





Cassia Fistula



Golden Bottle Brush



Ja