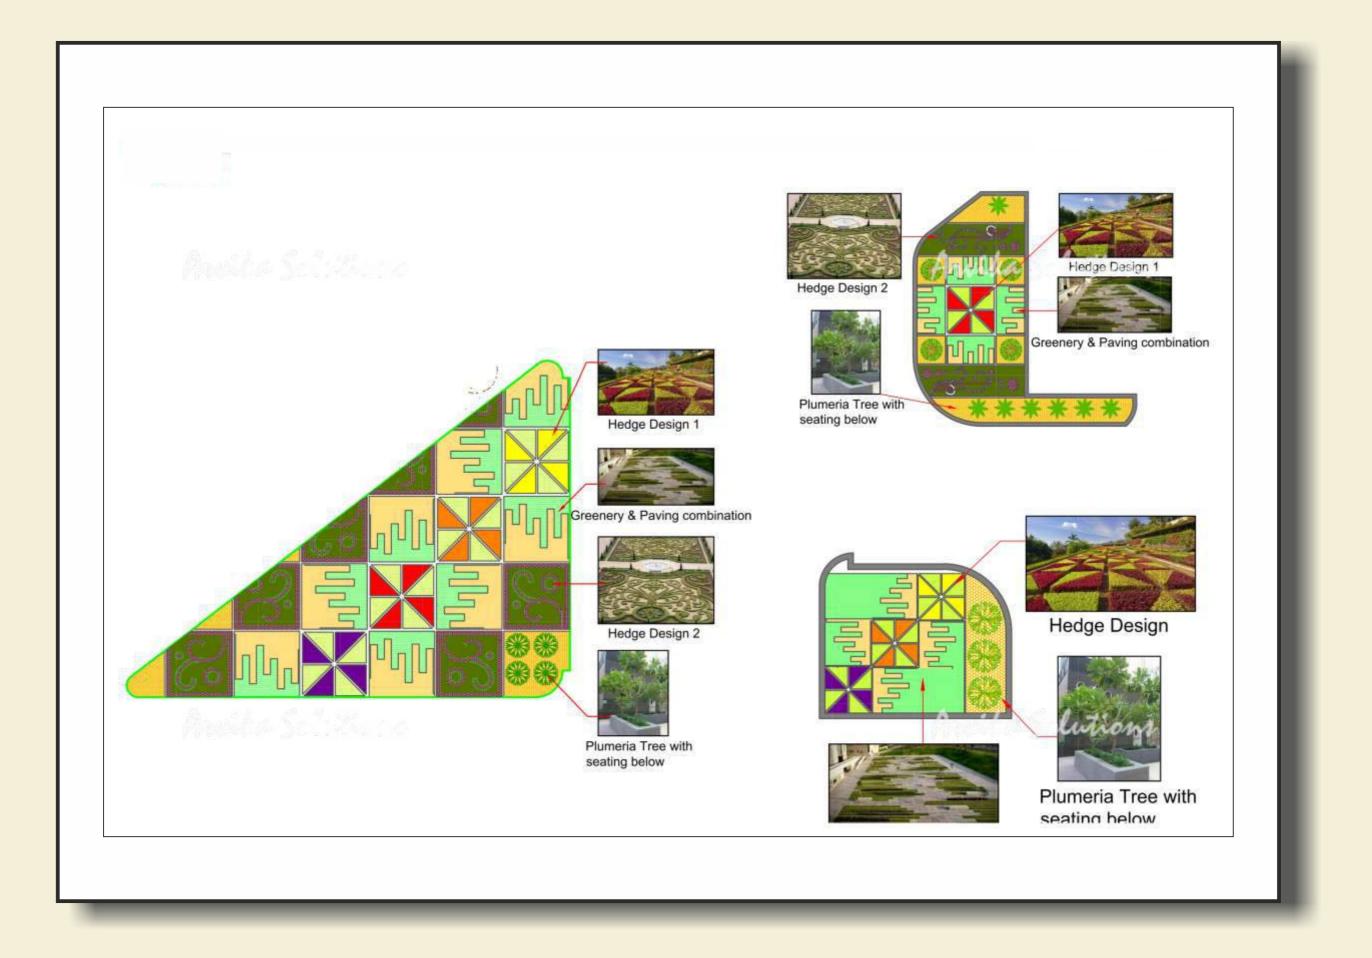

## Plantation Plan for Individual Area

#### Landscape Line out

# Details of Plants to be used

Canna Red

**Ground Orchids** 

Canna Yellow

Lantana White

Lantana White & Purple

Earcin Hedge