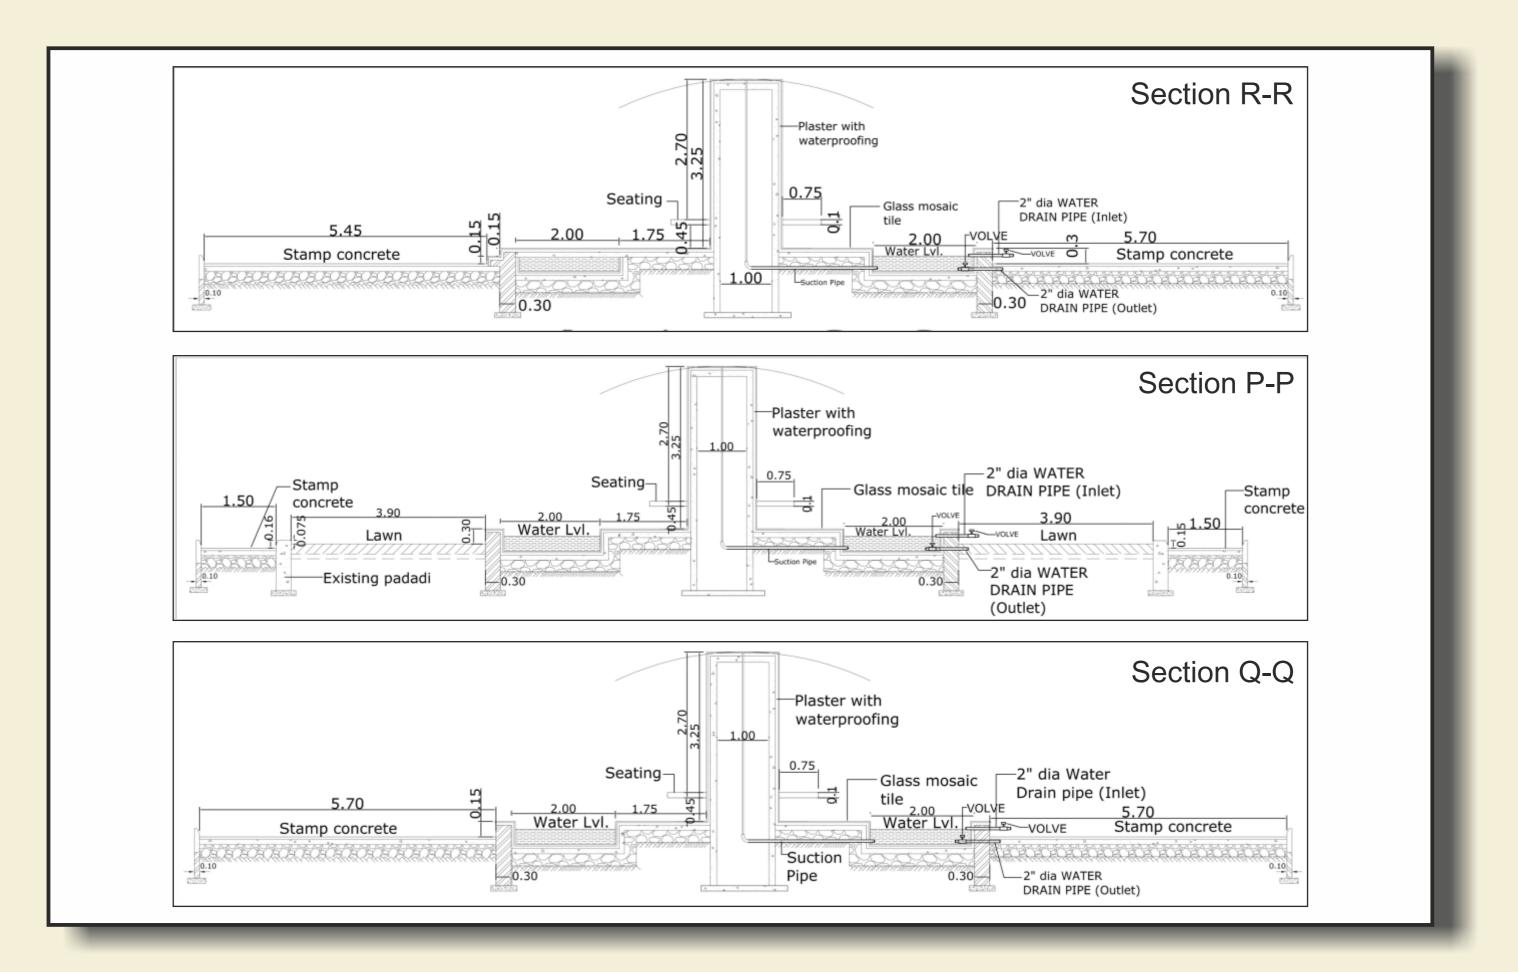

reception



### Rendered view of seating area opp reception





















































#### A L D S ARVIKA LANDSCAPE DESIGNS SOLUTIONS PVT. LTD.

An ISO 9000:2015 Certified Company

#### Site Details

Client : Pune Municiple Corporation. (Garden Department) Space under scope of work : Public Garden Area under scope of work : 20,000 sqm Scope of work : Landscape Designing, Soft scape, Civil Works, Water body, Children Play area & Irrigation system Duration : June 2013



#### Master Plan





#### Level Plan





#### Working Drawings For Boundary Wall & Gate





### Working Drawings For Boundary Wall & Gate







## Working Drawings For Security Cabins, Toilets & Servant's Quarter



#### Working Drawings For Water Body



#### Working Drawings For Water Body



### Working Drawings Roman Pergola & Roman Wall



#### Working Drawings Gazebo





#### Working Drawings For 1st Phase Landscape Line Out





#### Working Drawings For 1st Phase Trees Plantation





## Working Drawings For 1st Phase Lawn Plantation



#### Working Drawings For 1st Phase Shrubs Plantation





#### Working Drawings For 1st Phase Gravel Spreading





#### Working Drawings For 1st Phase Kerb Stone Installation



# Working Drawings For Electrical Layout





## Working Drawings For Pathways



### Working Drawings For Nakshtra Area Line Out



### Working Drawings For Trees Plantation In Nakshtra Area



| HI.   | NO5            | TREE<br>SYMBOL | TREES NAME                                         | NAKSHATRA                  | RASHI             |
|-------|------------