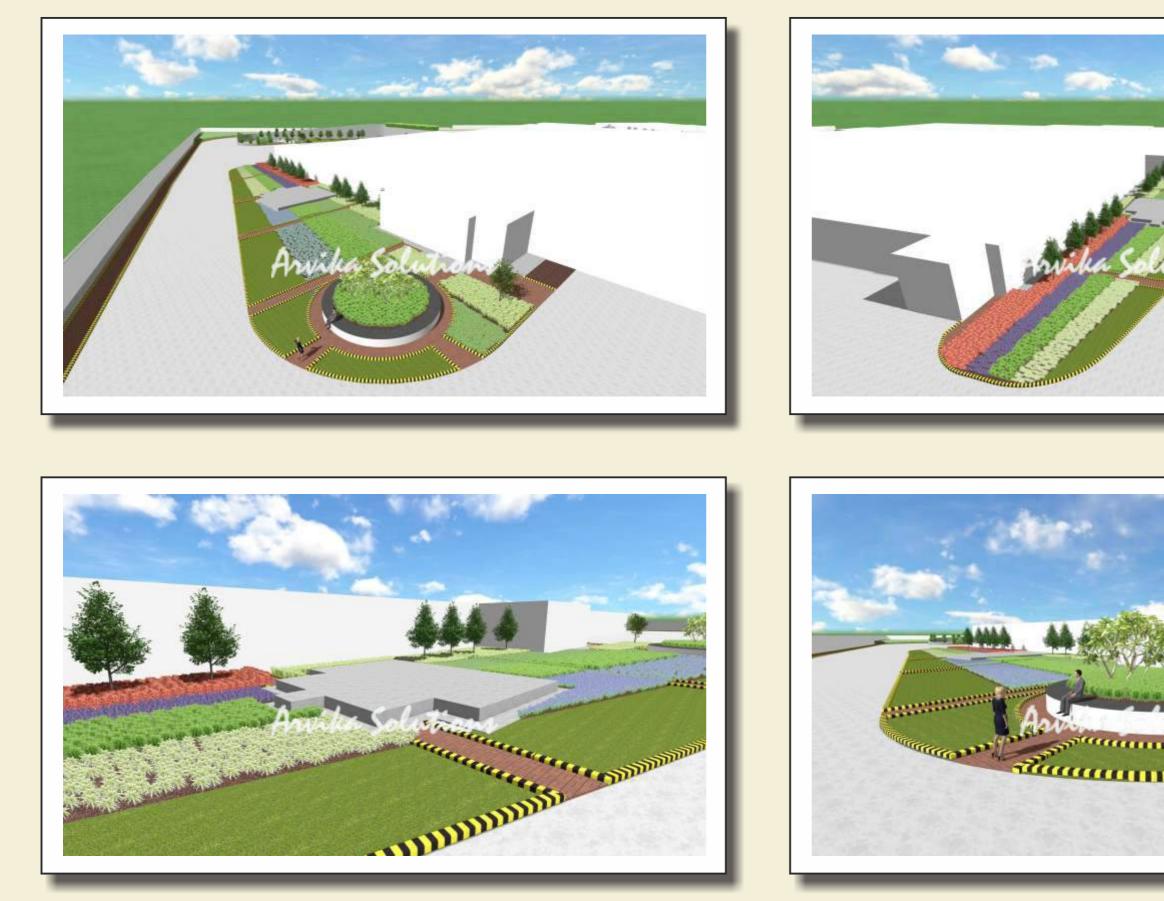

ent on terrace.

This was the project which was challenged at all stages by horticulturist (Selection of plants), existing staff (for newer look), minimising use of natural resources like hard scape, water for irrigation.

#### **Site Details**

**Client : Confindential** 

Space under scope of work : Factory premises & Terrace garden

Area under scope of work : Ground level 6,000 sqm &

Terrace 2,000 qsm

Scope of work : Designing on pre designed layout as per IGBC of

Soft scape, water body, Civil works & irrigation system

Duration : Oct 2019



ARVIKA LANDSCAPE DESIGNS SOLUTIONS PVT. LTD. An ISO 9000:2015 Certified Company

#### **Plantation Plan**



#### **Rendered** Views



## **Rendered** Views









#### **Plantation Plan**



#### **Rendered** Views



## **Rendered** Views







#### Plantation Plan













#### Presentation Plan - Terrace



# Rendered Views of Landscape on Terrace





# Rendered Views of Landscape on Terrace











#### Material Pallete - Hard scape Materials





#### Material Pallete - Illumination fittings

#### Bollards

Lamps



Uplights





Stome -GL-9-LAMP L:11" H:23" W:11" (Per No.) TEAK STONE

#### Material Pallete - Shrubs, Ground covers & Hedge Plants





clerodendron inerme Koinel



Heliconia Yellow torch



Jatropa



Mondo Grass - Monrovia



Pandanus baptistii Vari.



Pogonatherum crinitum bamboo grass

#### setcreasea purpurea



#### Lantana Purple



#### chlorophytum Comsum





#### Material Pallete - Trees





Cassia Fistula



Golden Bottle Brush



Jacaranda Mimosifolia



#### Thespesia Populnea



##