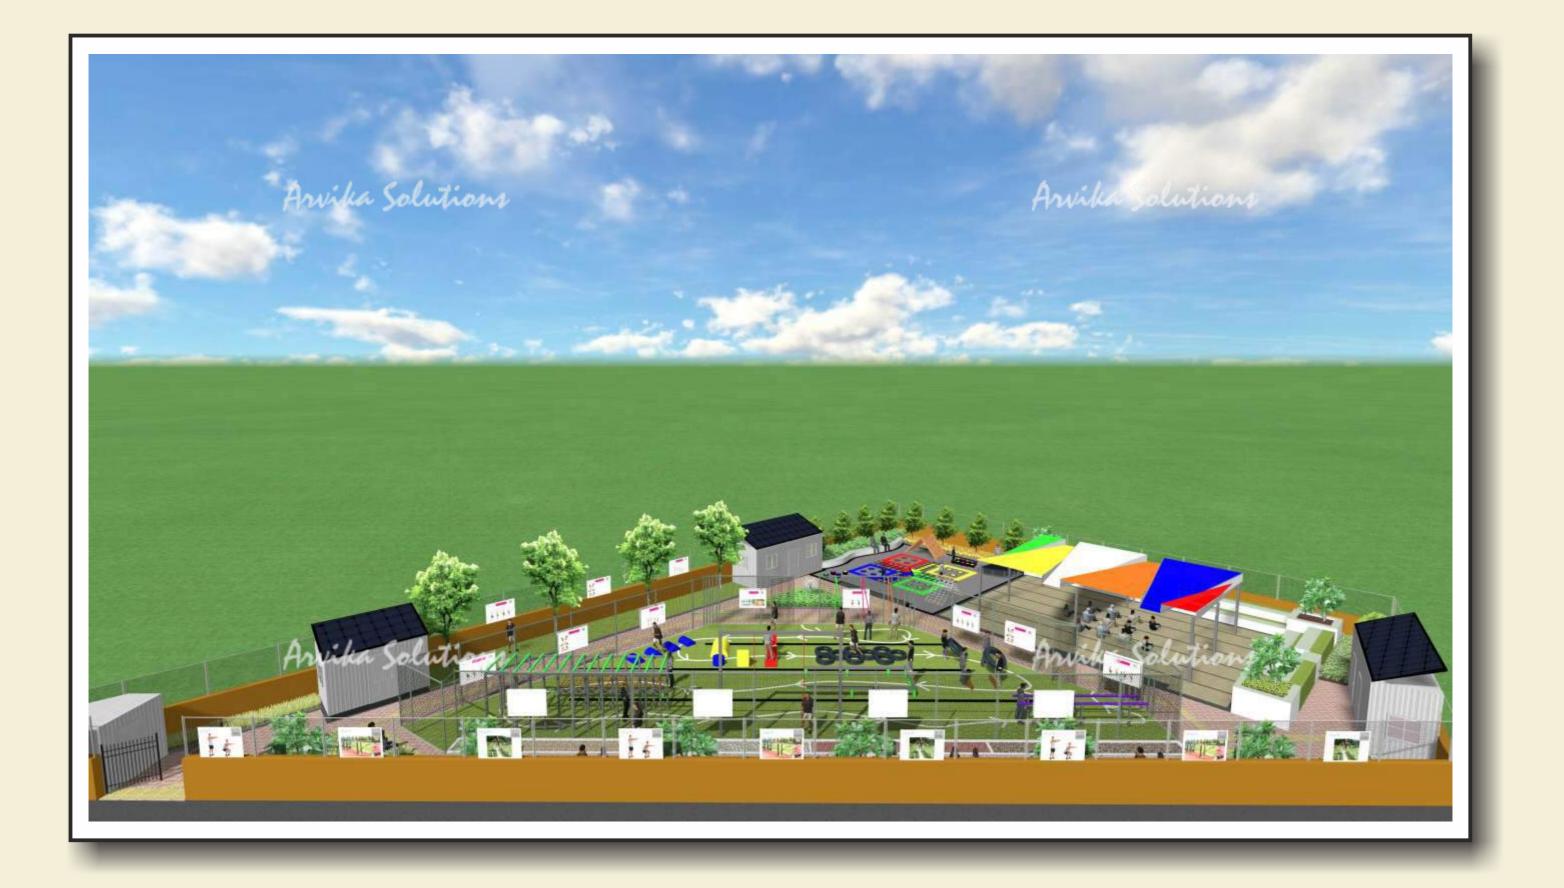

#### Site Details

Client : Pune Smart City Development Corporation Pvt. Ltd. Site : Nr. Oakwood, Baner Pune Space under scope of work : Place Making Site Area under scope of work : 1200 sqm Scope of work : Thematic designing of Sports area, Softscape, hardscape Duration : 2018 - 2019

#### Activity Plan