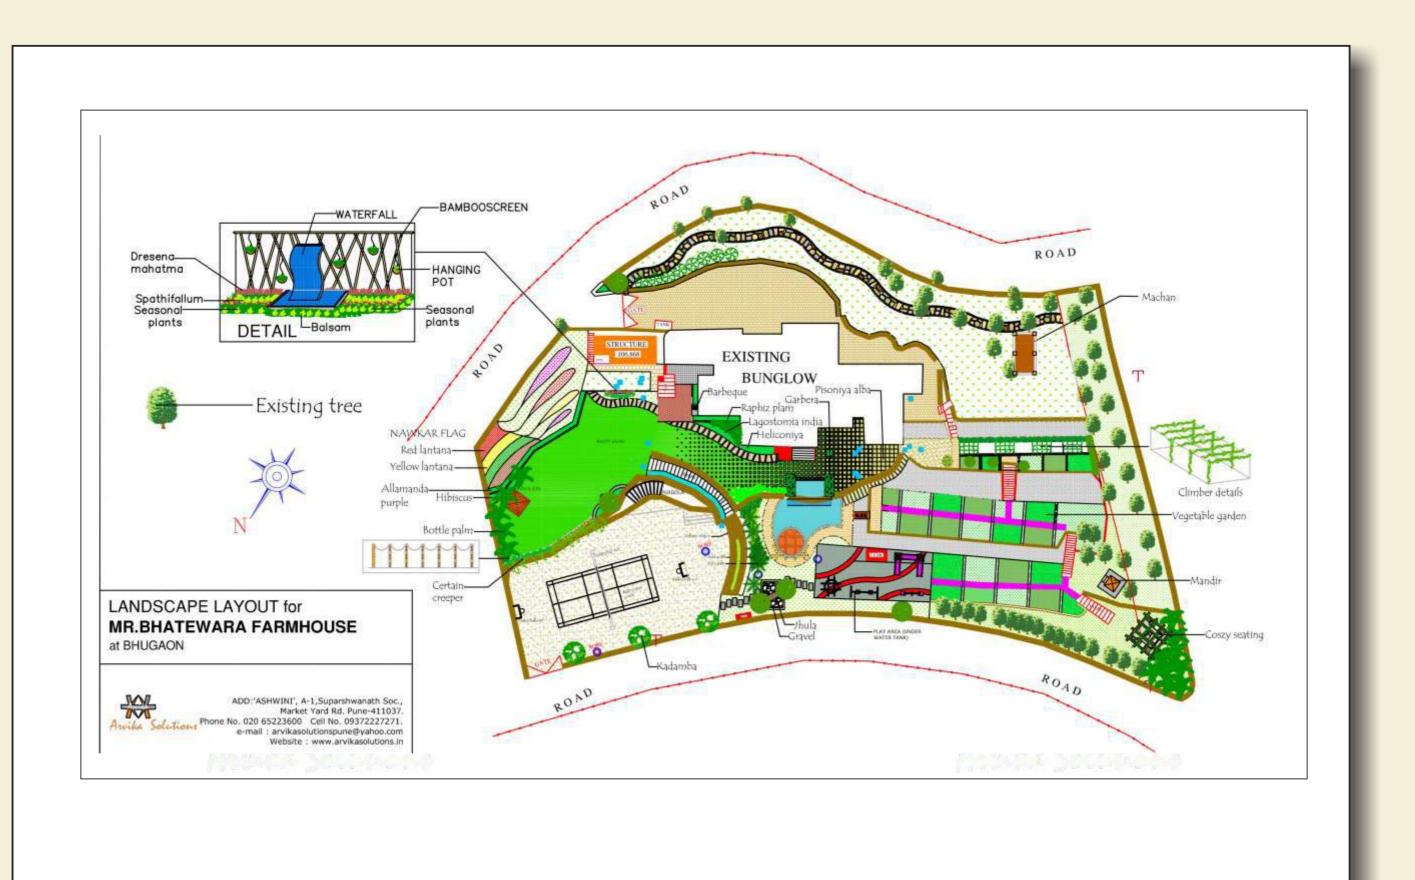

#### Site Details

Client : Mr. Bhatewara Space under scope of work : 2nd Home Pune Area under scope of work : 400 sqm Scope of work : Landscape Designing Duration : Oct 2014

ARVIKA LANDSCAPE DESIGNS SOLUTIONS PVT. LTD.

# Working Drawing for Tiling