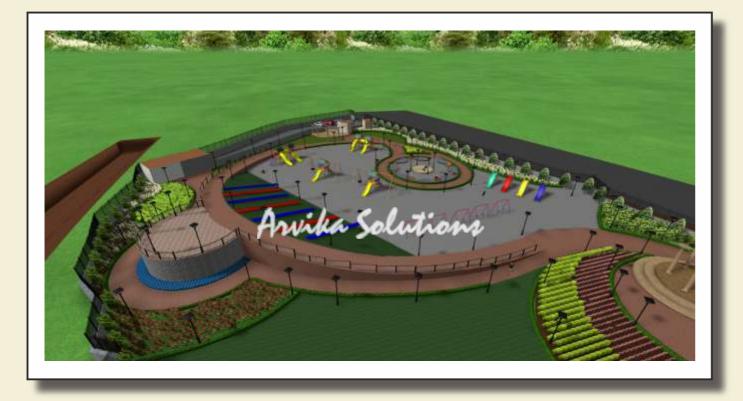

OWER<br>ANTHOCEPHALL/S      | SLATANHSHAN,<br>SHATATASKA | AQUARIUS          |
|       | - 24           | 8              | MANGO:<br>MANGPENA INDIA                           | FLRVA<br>THADRABADA        | ACROANDS          |
|       | (; <b>35</b> ) |                | NIEM,<br>AZADIRACHTA IMIXCA                        | MITARA<br>BITARIAPADA      | PISCES            |
| 60    | 38             |                | MAHMA, MEHNSIA<br>MADHUCA LATIPOLIA                | REVATI                     | PISCES            |

#### Working Drawings For Seatings In Nakshtra Area



## Rendered Images Of Central Area









## Rendered Images Of Roman Pergola









### Rendered Images Of Water Body









## Rendered Images Of Nakshatra Garden Area









## Rendered Images Of Children Play Area









#### Site Details

Client : Pune Smart City Development Corporation Pvt. Ltd. Site : Nr. Oakwood, Baner Pune Space under scope of work : Place Making Site Area under scope of work : 1200 sqm Scope of work : Thematic designing of Sports area, Softscape, hardscape Duration : 2018 - 2019

#### ALDS

ARVIKA LANDSCAPE DESIGNS SOLUTIONS PVT. LTD. An ISO 9000:2015 Certified Company

#### **Trees Plantation Plan**



#### Activity Plan



# Flow & Photos of Equipements

| 1a<br>Rear Delt Rope | 1b<br>Rear Delt Rope | 2 Battle Ropes              | 3a |
|----------------------|----------------------|-----------------------------|----|
| 3b Cross Fit workout | 4<br>Tyre Jumping    | 4 Weight Lifting With Tyres | 5  |
| 6a<br>Balancing      | 6b<br>Fushups        | 7a Fiet Hoping