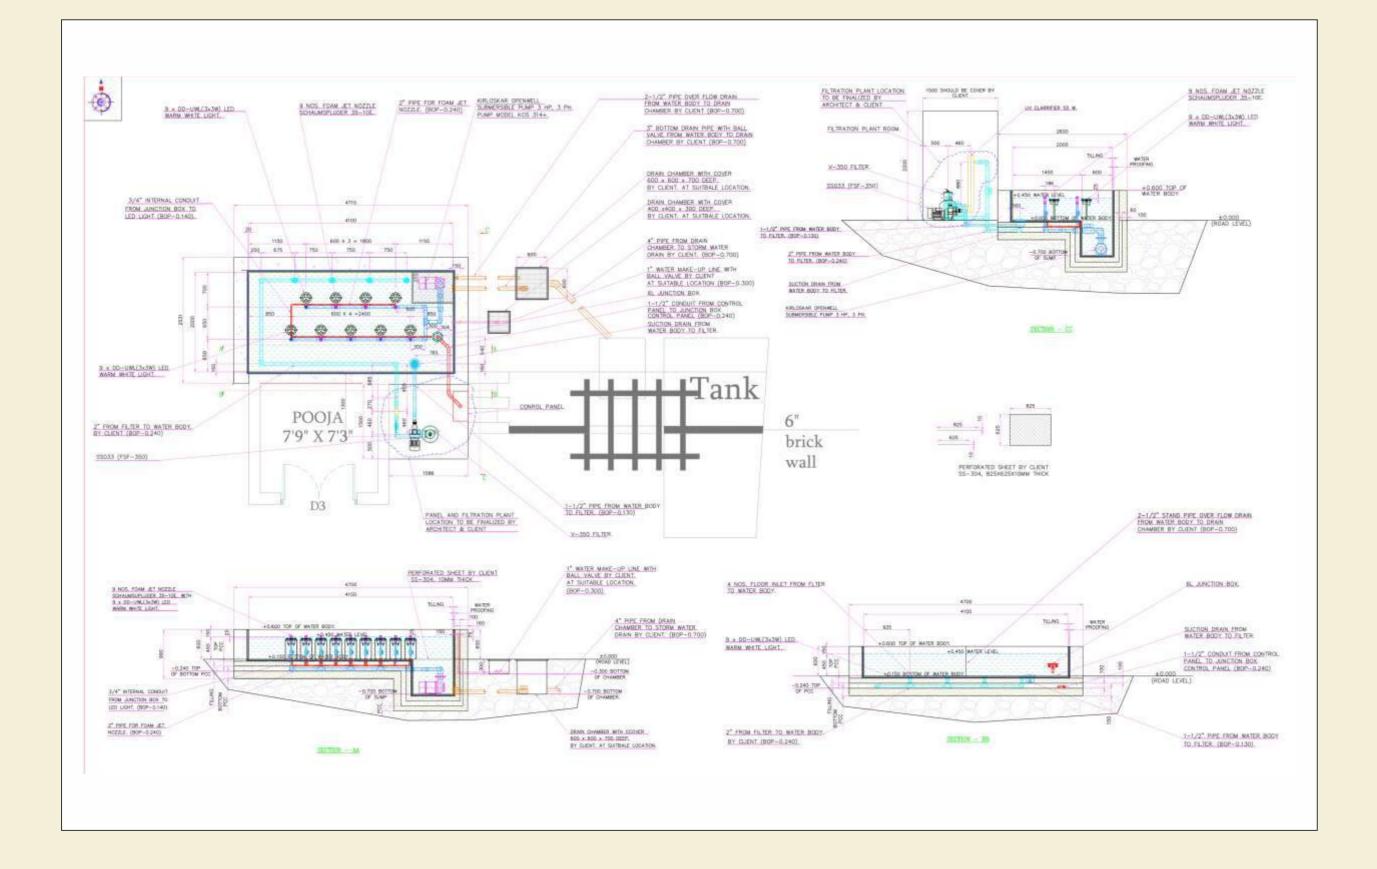

#### Working Drawings For Water Body

|                         | - 1 |  |
|-------------------------|-----|--|
|                         | 1 I |  |
|                         |     |  |
|                         |     |  |
|                         |     |  |
|                         |     |  |
|                         |     |  |
|                         |     |  |
|                         |     |  |
|                         |     |  |
|                         |     |  |
|                         |     |  |
|                         |     |  |
|                         |     |  |
|                         |     |  |
|                         |     |  |
|                         |     |  |
|                         |     |  |
|                         | I   |  |
|                         |     |  |
|                         |     |  |
| Brick wall              |     |  |
| Brick wall              |     |  |
|                         |     |  |
| ater drain              |     |  |
|                         |     |  |
|                         |     |  |
| ayer                    |     |  |
|                         |     |  |
| r proof material<br>Bed |     |  |
| Bed                     |     |  |
| ble soling              |     |  |
| Bed                     |     |  |
|                         |     |  |
|                         |     |  |
| Y                       |     |  |
|                         |     |  |
|                         |     |  |
|                         |     |  |
|                         |     |  |
|                         |     |  |
|                         |     |  |
|                         |     |  |
|                         |     |  |
|                         |     |  |
|                         |     |  |
|                         |     |  |
|                         |     |  |
|                         |     |  |
|                         |     |  |
|                         |     |  |
|                         |     |  |
|                         |     |  |
|                         | I   |  |
|                         |     |  |
|                         |     |  |
|                         |     |  |
|                         |     |  |
|                         |     |  |
|                         |     |  |
|                         |     |  |
|                         |     |  |
|                         |     |  |
|                         |     |  |
|                         |     |  |

## Working Drawings For Water Body