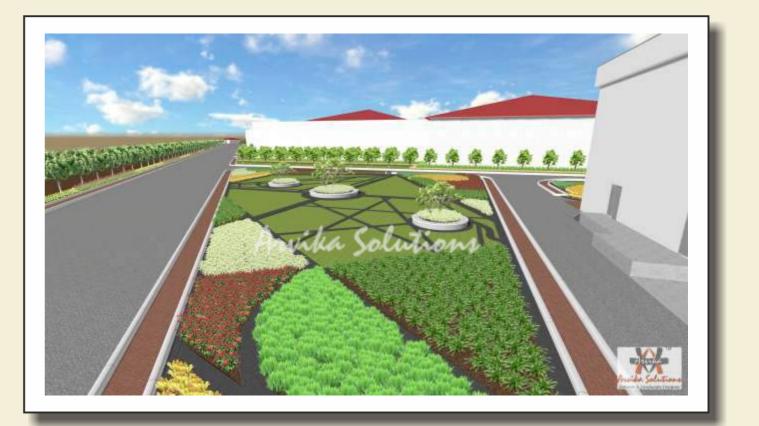

|     |  |
|                         |     |  |
|                         |     |  |
|                         |     |  |
|                         |     |  |
|                         |     |  |
|                         |     |  |

## Working Drawings For Water Body



### Site Photographs



# Site Photographs



# Site Photographs



#### **Site Details**

Client : PPG Asian Paints Pvt. Ltd. Space under scope of work : Industrial premises Area under scope of work : 20,000 sqm Scope of work : Landscape Designing, Soft scape, water body & irrigation system Duration : June 2019



ARVIKA LANDSCAPE DESIGNS SOLUTIONS PVT. LTD. An ISO 9000:2015 Certified Company

# Green Area Marked for proposed landscape area



# Plantation Plan Option 01



# Plantation Plan Option 01













## Plantation Plan Option 02



## Presentation Plan Option 03





































### Irrigation Plan



The premises is in the rainy area. It is already running factory which is establised more than 15 years ago. Plantation done at that time was excellent & has flourised very well. The company has their own horticulturist. The client came up with an idea to prepare layout at their end and asked us to design in newer ways with liberty to design with our own thought process of areas of soft scape, Civil works & water scape.

The project is under IGBC. So norms has to be followed. The area had multiple levels including lower ground level, higher ground level & terrace. The selection of plants had to be great as they were bore of existing plants as they have been seeing fo