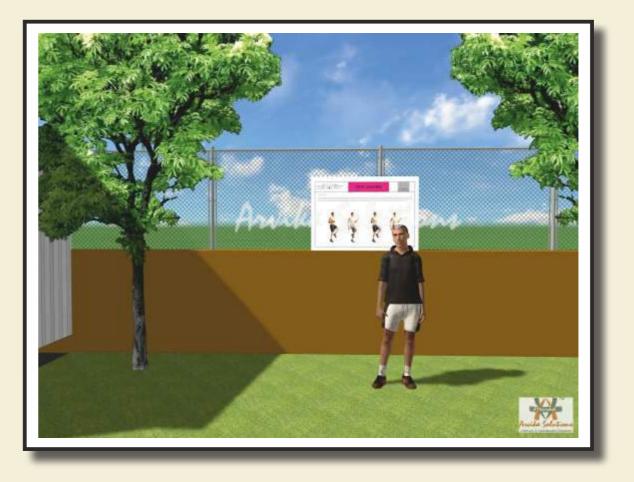

# Flow & Photos of Equipements

| 1a<br>Rear Delt Rope | 1b<br>Rear Delt Rope | 2 Battle Ropes              | 3a |
|----------------------|----------------------|-----------------------------|----|
| 3b Cross Fit workout | 4<br>Tyre Jumping    | 4 Weight Lifting With Tyres | 5  |
| 6a<br>Balancing      | 6b<br>Fushups        | 7a Fiet Hoping              | 7b |
| 8 Wonkey Climbing    | 9<br>Rope Climbing   | 10 Sit ups                  | 11 |

Obstacle Running