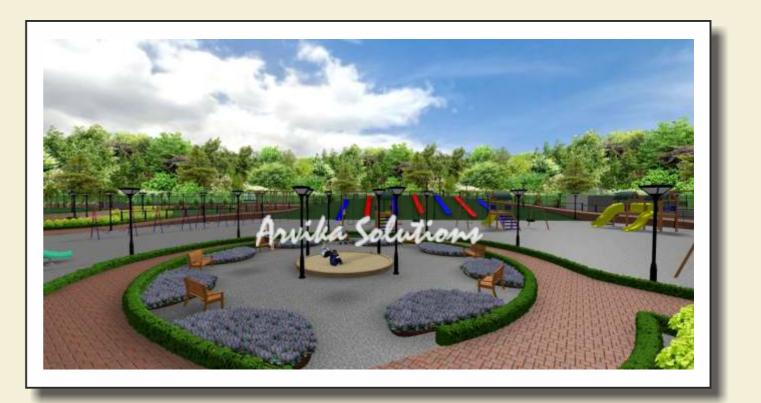

r>ANTHOCEPHALL/S      | SLATANHSHAN,<br>SHATATASKA | AQUARIUS          |
|       | - 24           | 8              | MANGO:<br>MANGPENA INDIA                           | FLRVA<br>THADRABADA        | ACROANDS          |
|       | (; <b>35</b> ) |                | NIEM,<br>AZADIRACHTA IMIXCA                        | MITARA<br>BITARIAPADA      | PISCES            |
| 60    | 38             |                | MAHMA, MEHNSIA<br>MADHUCA LATIPOLIA                | REVATI                     | PISCES            |

#### Working Drawings For Seatings In Nakshtra Area



## Rendered Images Of Central Area









## Rendered Images Of Roman Pergola









### Rendered Images Of Water Body









## Rendered Images Of Nakshatra Garden Area









## Rendered Images Of Children Play Area









#### Site Details

Client : Pune Smart City Development Corporation Pvt. Ltd. Site : Nr. Oakwood, Baner Pune Space under scope of work : Place Making Site Area under scope of work : 1200 sqm Scope of work : Thematic designing of Sports area, Softscape, hardscape Duration : 2018 - 2019

#### ALDS

ARVIKA LANDSCAPE DESIGNS SOLUTIONS PVT. LTD. An ISO 9000:2015 Certified Company

#### **Trees Plantation Plan**



#### Activity Plan



# Flow & Photos of Equipements

| 1a<br>Rear Delt Rope | 1b<br>Rear Delt Rope | 2 Battle Ropes              | 3a |
|----------------------|----------------------|-----------------------------|----|
| 3b Cross Fit workout | 4<br>Tyre Jumping    | 4 Weight Lifting With Tyres | 5  |
| 6a<br>Balancing      | 6b<br>Fushups        | 7a Fiet Hoping              | 7b |