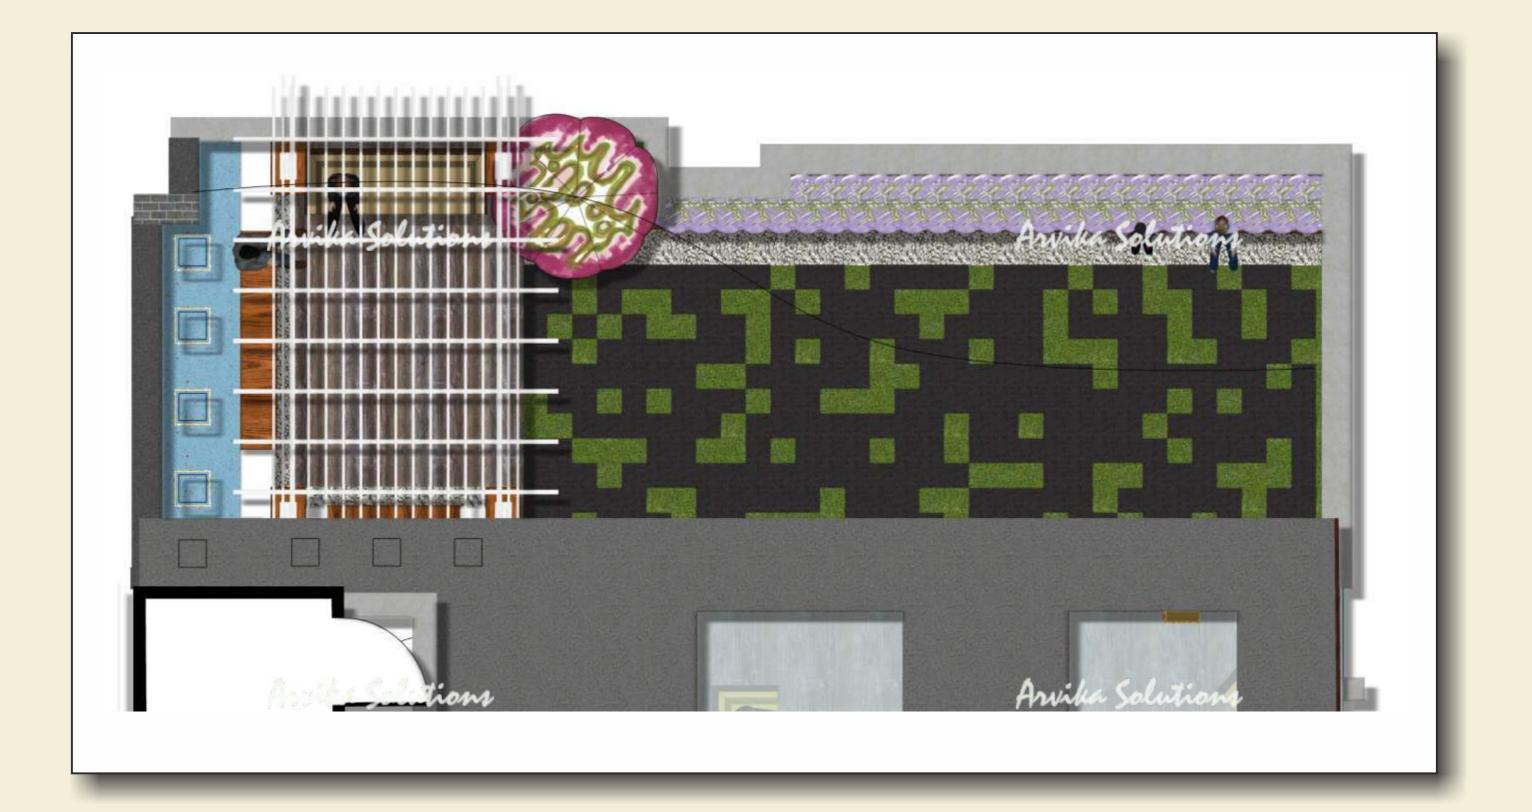

|
| J. Referenced.                           |  |
| 2,80wrends,<br>-411032.                  |  |
| 2,80wrends,<br>-411032.                  |  |
| 1,80ereas,<br>411293.<br>spyne@yshco.com |  |
| 2,80wrends,<br>-411032.                  |  |

















# Actual Photographs







### Plants to be used



Fern Green



Croton Petra



Nerium Dwarf Pink



Plumaria Alba I I I I



Hydrengea



Alpinia Variegated







Raphis Palm



Dracena Mahtma

Heliconia

CONVERSION OF

Pres !!

#### **Site Details**

Client :Confidential Space under scope of work : Terrace of Bungalow Area under scope of work : 200 sqm Scope of work : Landscape Designing Duration : 2019



#### **Presentation Plan - Option 01**



#### **Rendered Views - Option 01**









#### Presentation Plan - Option 02



#### **Rendered Views - Option 02**









#### **Presentation Plan - Option 03**



#### **Rendered Views - Option 03**









# Landscape Designing Water Bodies Projects



ARVIKA LANDSCAPE DESIGNS SOLUTIONS PVT. LTD. An ISO 9000:2015 Certified Company

#### Rendered Image

### Site : Luminaz Safety G. P. L.





### Site : Luminaz Safety G. P. L.

#### Site : Luminaz Safety G. P. L.



#### **Rendered Image**















### **Rendered Image**







### **Rendered Image**







### **Rendered Image**









#### **Rendered Images**











#### Site : Private Residence



#### Site : Private Residence

UAADAAP

Thoms





#### Site : Private Residence





#### Site : Private Residence

### **Rendered Images**











### Site : Public Garden





#### Site : Public G