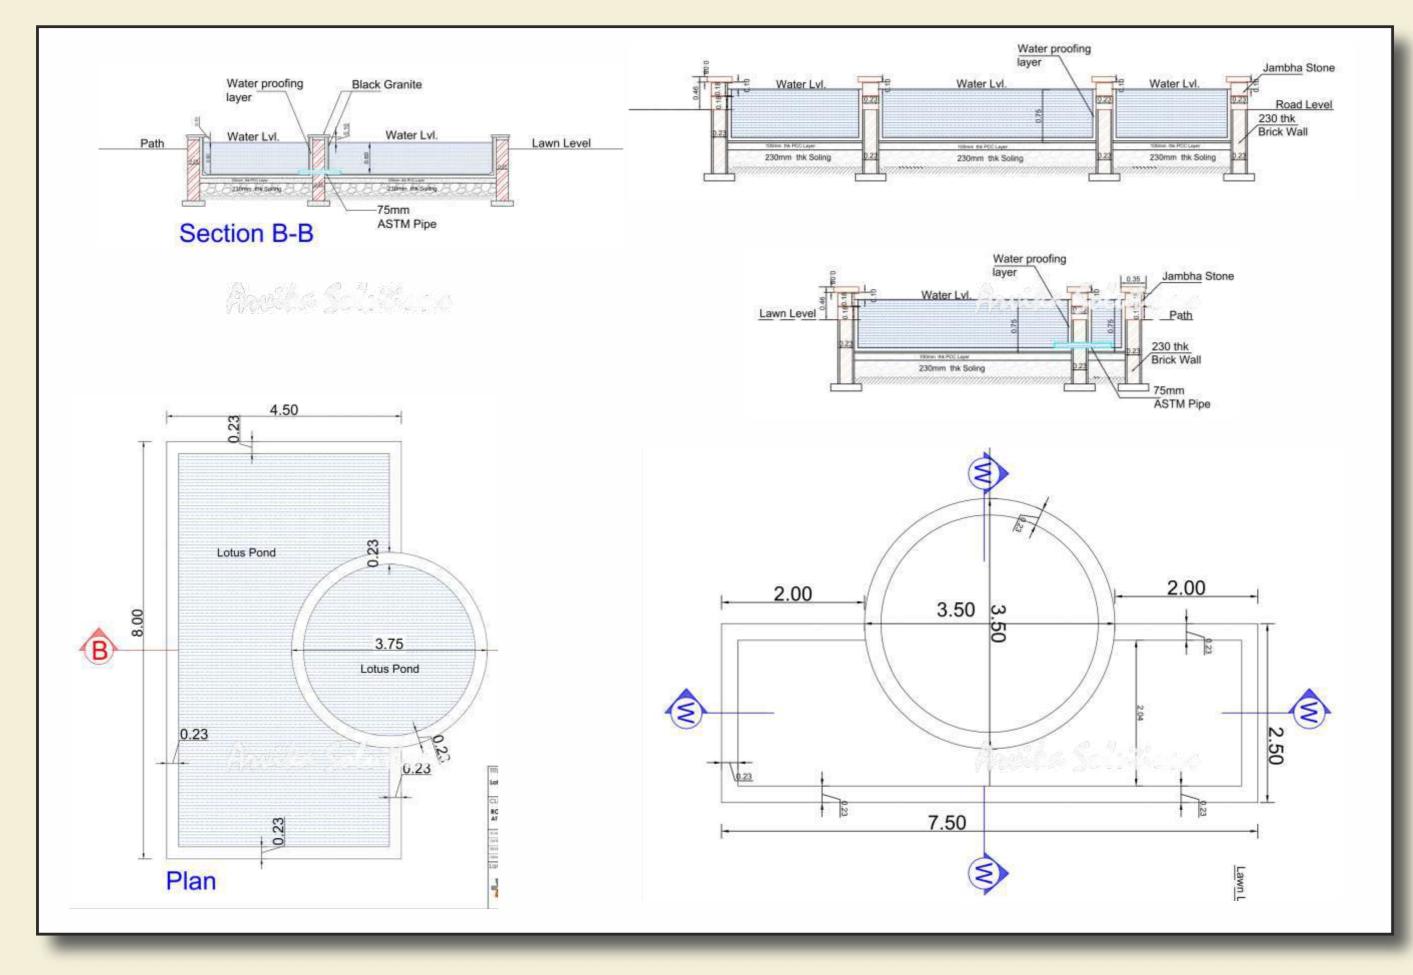

onfidential Space under scope of work : Terrace of Bungalow Area under scope of work : 200 sqm Scope of work : Landscape Designing Duration : 2019



#### **Presentation Plan - Option 01**



#### **Rendered Views - Option 01**









#### Presentation Plan - Option 02



#### **Rendered Views - Option 02**









#### **Presentation Plan - Option 03**



#### **Rendered Views - Option 03**









# Landscape Designing Water Bodies Projects



ARVIKA LANDSCAPE DESIGNS SOLUTIONS PVT. LTD. An ISO 9000:2015 Certified Company

#### Rendered Image

### Site : Luminaz Safety G. P. L.





### Site : Luminaz Safety G. P. L.

#### Site : Luminaz Safety G. P. L.



#### **Rendered Image**















### **Rendered Image**







### **Rendered Image**







### **Rendered Image**









#### **Rendered Images**











#### Site : Private Residence



#### Site : Private Residence

UAADAAP

Thoms





#### Site : Private Residence





#### Site : Private Residence

### **Rendered Images**











### Site : Public Garden





#### Site : Public Garden





### Site : Public Garden

### **Rendered Image**



# Site : JCB India P.L.





### Site : JCB India P.L.



### Site : JCB India P.L.