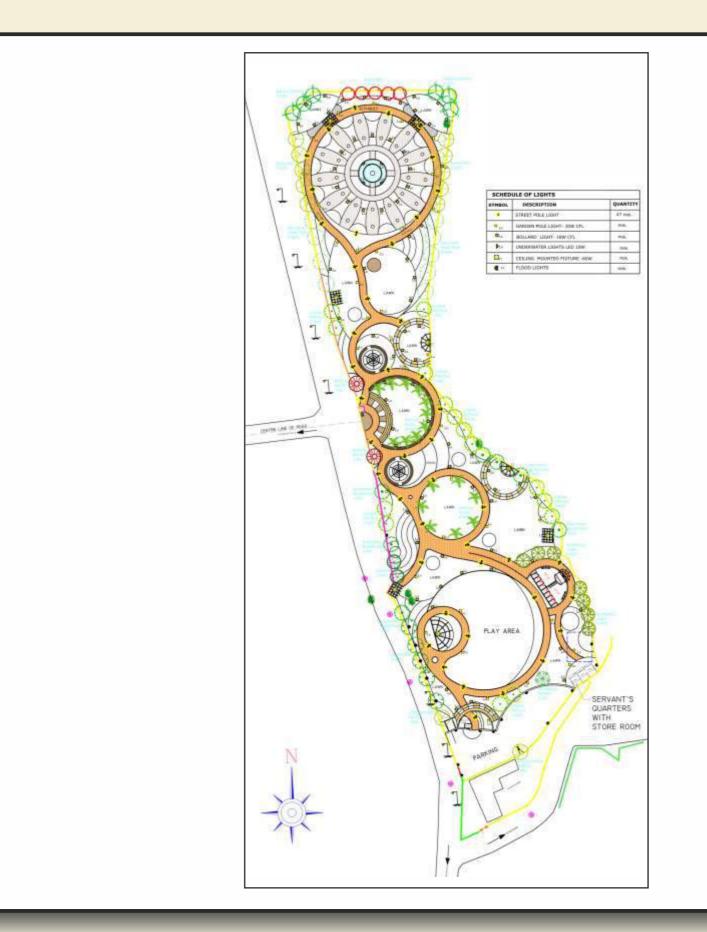

ration : June 2013



#### Master Plan





#### Level Plan





#### Working Drawings For Boundary Wall & Gate





### Working Drawings For Boundary Wall & Gate







## Working Drawings For Security Cabins, Toilets & Servant's Quarter



#### Working Drawings For Water Body



#### Working Drawings For Water Body



### Working Drawings Roman Pergola & Roman Wall



#### Working Drawings Gazebo





#### Working Drawings For 1st Phase Landscape Line Out





#### Working Drawings For 1st Phase Trees Plantation





## Working Drawings For 1st Phase Lawn Plantation



#### Working Drawings For 1st Phase Shrubs Plantation





#### Working Drawings For 1st Phase Gravel Spreading





#### Working Drawings For 1st Phase Kerb Stone Installation



# Working Drawings For Electrical Layout





## Working Drawings For Pathways



### Working Drawings For Nakshtra Area Line Out



### Working Drawings For Trees Plantation In Nakshtra Area



| HI.   | NO5            | TREE<br>SYMBOL | TREES NAME                                         | NAKSHATRA                  | RASHI             |
|-------|----------------|----------------|----------------------------------------------------|----------------------------|-------------------|
| 6     | - 14           | 0              | BAEL COLDEN APPLE<br>AFGLE MARMALON                | CHITRA                     | VIRGO             |
| 6     | 22             | •              | ABUN,<br>TERMINALIA (ARJUNA)                       | Trange                     | LilikA.           |
| ėi -  | 90             | 0              | NAGRESAR,<br>MÉRIA