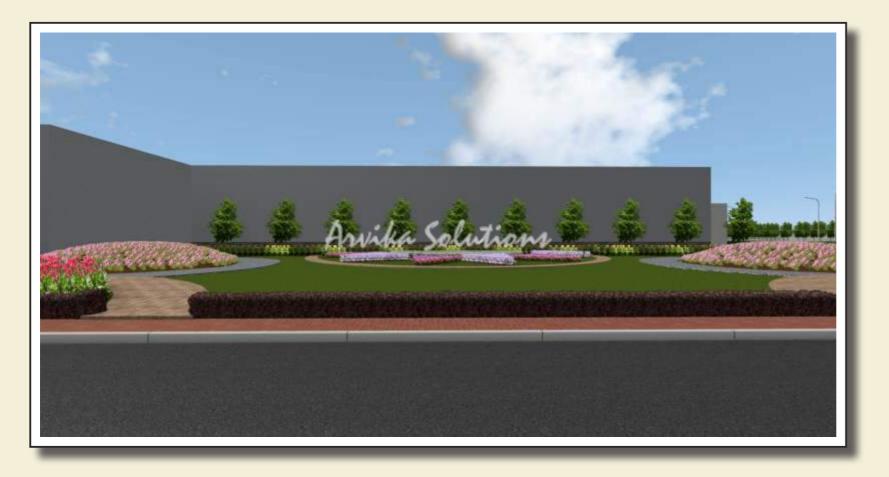

| Pimpal         |
| 9   | Pongamia pinnata         | Karanj         |
|     | Michella champaca        | Sonchafa       |
| )   | Albizia lebbeck          | Shirtsh        |

Note : Below Tree no Lawn only Drip line

HARDSCAPE

RED MURRUM

LAWN

#### PLANTATION PLAN for SCHINDLER INDIA PVT LTD,

Plot No: D-234 (Part), Chakan Industrial Area, Phase - II, Village-Warale, Tal-Khed, Dist-Pune.



ADD:'ASHWINI', A-1,Suparshwanath Soc., Market Yard Rd. Pune-411037. Phone No. 020 65223600 Cell No. 09372227271. e-mail : arvikasolutionspune@yahoo.com Website : www.arvikasolutions.in

## Plantation Plan for Individual Area



#### Landscape Line out



# Details of Plants to be used













Canna Red

**Ground Orchids** 

Canna Yellow

Lantana White

Lantana White & Purple

Earcin Hedge













## Irrigation System Plan



#### Working Drawings For Water Body



|                         | - 1 |  |
|-------------------------|-----|--|
|                         | 1 I |  |
|                         |     |  |
|                         |     |  |
|                         |     |  |
|                         |     |  |
|                         |     |  |
|                         |     |  |
|                         |     |  |
|                         |     |  |
|                         |     |  |
|                         |     |  |
|                         |     |  |
|                         |     |  |
|                         |     |  |
|                         |     |  |
|                         |     |  |
|                         |     |  |
|