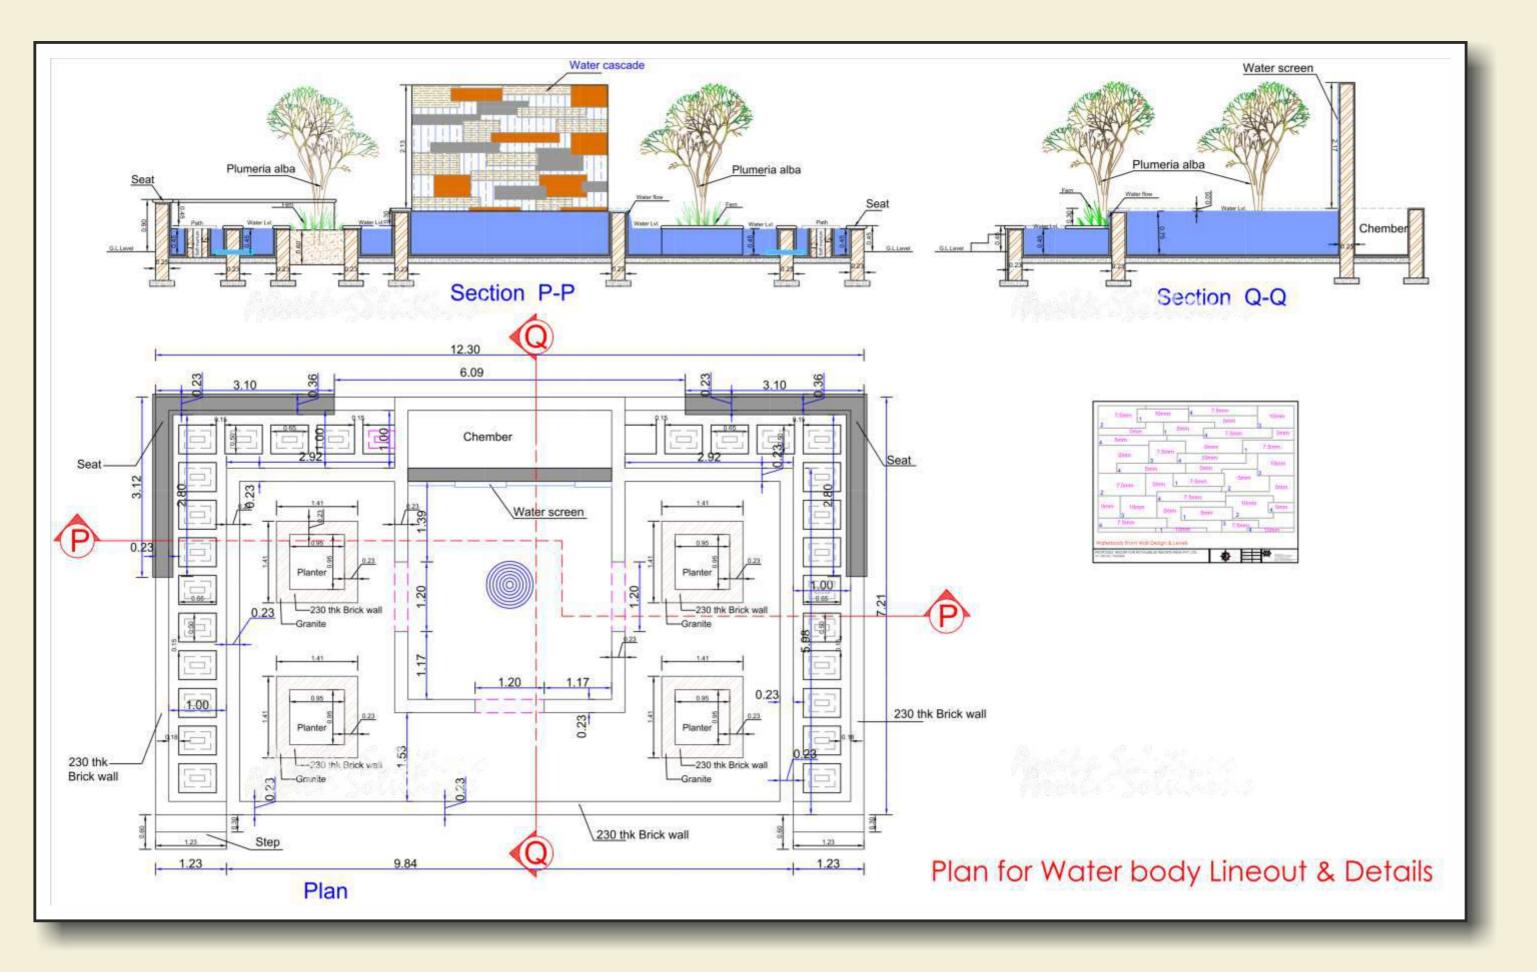

#### Working Drawings For Water Body

|                         | - 1 |  |
|-------------------------|-----|--|
|                         | 1 I |  |
|                         |     |  |
|                         |     |  |
|                         |     |  |
|                         |     |  |
|                         |     |  |
|                         |     |  |
|                         |     |  |
|                         |     |  |
|                         |     |  |
|                         |     |  |
|                         |     |  |
|                         |     |  |
|                         |     |  |
|                         |     |  |
|                         |     |  |
|                         |     |  |
|                         | I   |  |
|                         |     |  |
|                         |     |  |
| Brick wall              |     |  |
| Brick wall              |     |  |
|                         |     |  |
| ater drain              |     |  |
|                         |     |  |
|                         |     |  |
| ayer                    |     |  |
|                         |     |  |
| r proof material<br>Bed |     |  |
| Bed                     |     |  |
| ble soling              |     |  |
| Bed                     |     |  |
|                         |     |  |
|                         |     |  |
| Y                       |     |  |
|                         |     |  |
|                         |     |  |
|                         |     |  |
|                         |     |  |
|                         |     |  |
|                         |     |  |
|                         |     |  |
|                         |     |  |
|                         |     |  |
|                         |     |  |
|                         |     |  |
|                         |     |  |
|                         |     |  |
|                         |     |  |
|                         |     |  |
|                         |     |  |
|                         |     |  |
|                         | I   |  |
|                         |     |  |
|                         |     |  |
|                         |     |  |
|                         |     |  |
|                         |     |  |
|                         |     |  |
|                         |     |  |
|                         |     |  |
|                         |     |  |
|                         |     |  |
|                         |     |  |

## Working Drawings For Water Body

#### Working Drawings For Water Body