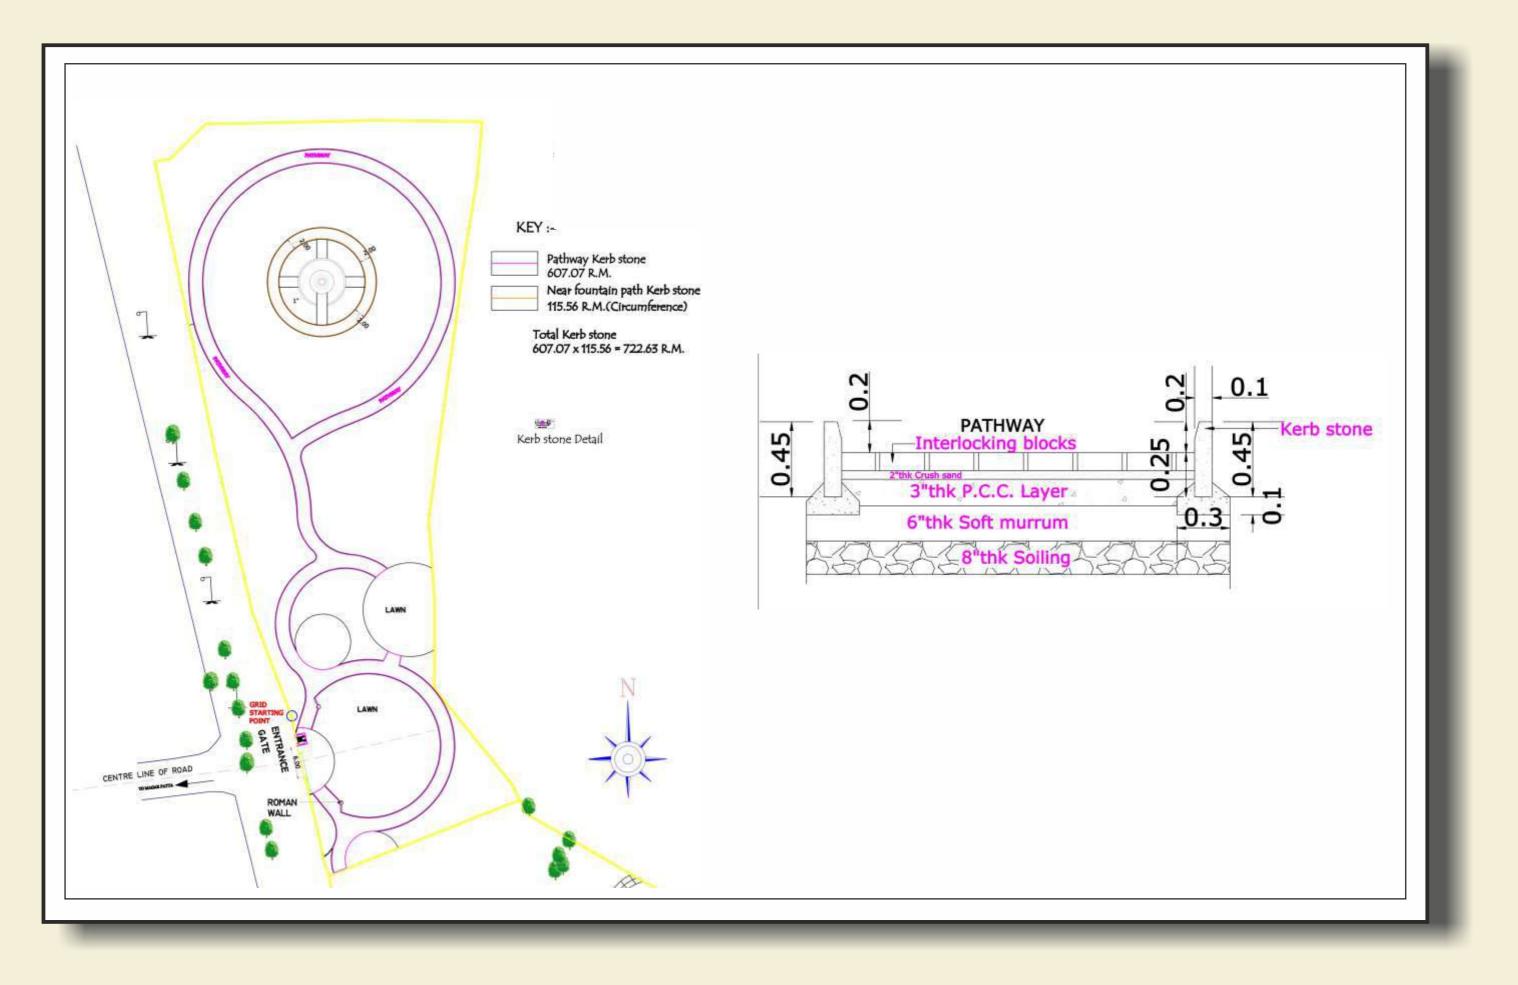

y, Children Play area & Irrigation system Duration : June 2013



#### Master Plan





#### Level Plan





#### Working Drawings For Boundary Wall & Gate





### Working Drawings For Boundary Wall & Gate







## Working Drawings For Security Cabins, Toilets & Servant's Quarter



#### Working Drawings For Water Body



#### Working Drawings For Water Body



### Working Drawings Roman Pergola & Roman Wall



#### Working Drawings Gazebo





#### Working Drawings For 1st Phase Landscape Line Out





#### Working Drawings For 1st Phase Trees Plantation





## Working Drawings For 1st Phase Lawn Plantation



#### Working Drawings For 1st Phase Shrubs Plantation





#### Working Drawings For 1st Phase Gravel Spreading





#### Working Drawings For 1st Phase Kerb Stone Installation



# Working Drawings For Electrical Layout





## Working Drawings For Pathways



### Working Drawings For Nakshtra Area Line Out



### Working Drawings For Trees Plantation In Nakshtra Area



| HI.   | NO5            | TREE<br>SYMBOL | TREES NAME                                         | NAKSHATRA                  | RASHI             |
|-------|----------------|----------------|----------------------------------------------------|----------------------------|-------------------|
| 6     | - 14           | 0              | BAEL COLDEN APPLE<br>AFGLE MARMALON                | CHITRA                     | VIRGO             |
| 6     | 22             | •              | ABUN,<br>TERMINALIA (ARJUNA)                       | Trange                     | LilikA.           |
| ėi -  | 90