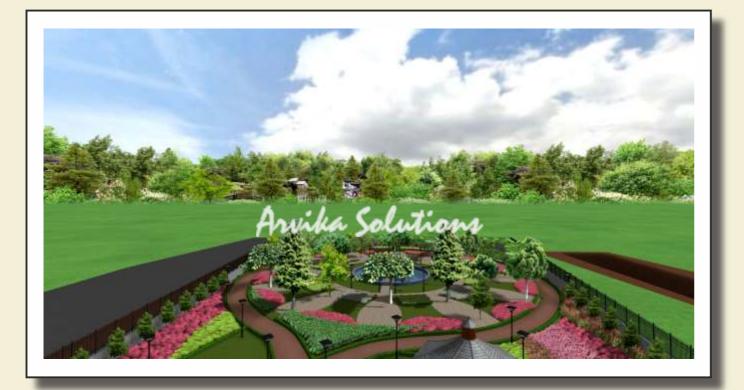

| CAPRICON          |
|       | 25             | ۲              | KADAM, COMMON PUR<br>FLOWER<br>ANTHOCEPHALL/S      | SLATANHSHAN,<br>SHATATASKA | AQUARIUS          |
|       | - 24           | 8              | MANGO:<br>MANGPENA INDIA                           | FLRVA<br>THADRABADA        | ACROANDS          |
|       | (; <b>35</b> ) |                | NIEM,<br>AZADIRACHTA IMIXCA                        | MITARA<br>BITARIAPADA      | PISCES            |
| 60    | 38             |                | MAHMA, MEHNSIA<br>MADHUCA LATIPOLIA                | REVATI                     | PISCES            |

#### Working Drawings For Seatings In Nakshtra Area



## Rendered Images Of Central Area









## Rendered Images Of Roman Pergola









### Rendered Images Of Water Body









## Rendered Images Of Nakshatra Garden Area









## Rendered Images Of Children Play Area









#### Site Details

Client : Pune Smart City Development Corporation Pvt. Ltd. Site : Nr. Oakwood, Baner Pune Space under scope of work : Place Making Site Area under scope of work : 1200 sqm Scope of work : Thematic designing of Sports area, Softscape, hardscape Duration : 2018 - 2019

#### ALDS

ARVIKA LANDSCAPE DESIGNS SOLUTIONS PVT. LTD. An ISO 9000:2015 Certified Company

#### **Trees Plantation Plan**



#### Activity Plan



# Flow & Photos of Equipements

| 1a<br>Rear Delt Rope | 1b<br>Rear Delt Rope | 2 Battle Ropes              | 3a |
|----------------------|----------------------|-----------------------------|----|
| 3b Cross Fit workout | 4<br>Tyre Jumping    | 4 Weight