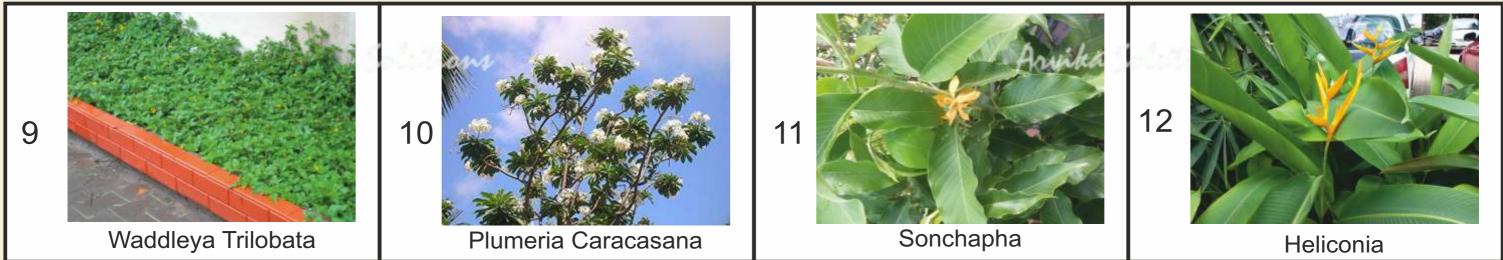

#### **Plantation Plan For Entire Area**

| BOL | BOTANICAL NAME           | COMMON NAME    |
|-----|--------------------------|----------------|
| )   | Lagerstroemia lancaolata | Таптлап        |
| 9   | Caryea arborea           | Kumbha         |
|     | Erythrina suberosa       | Pangara        |
|     | Bulea monosperma         | Palas          |
| 3   | Spathodia                | Fountain tree  |
|     | Dabergia latifolia       | Shisam         |
| )   | Cassia stamea            | Cassia florida |
| 3   | Causia fistula           | Bahawa         |
| 2   | Ficus religious          | Pimpal         |
| 9   | Pongamia pinnata         | Karanj         |
|     | Michella champaca        | Sonchafa       |
| )   | Albizia lebbeck          | Shirtsh        |

#### Material Pallete - Trees

Cassia Fistula

Golden Bottle Brush

Jacaranda Mimosifolia