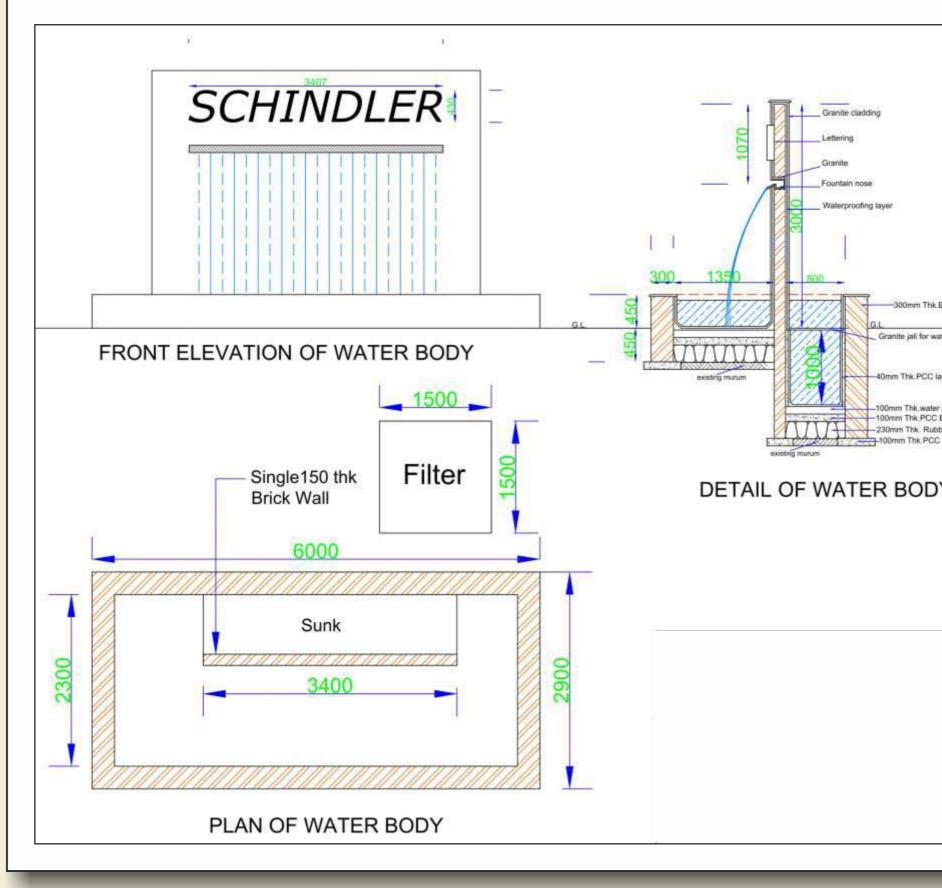

#### Working Drawings For Water Body

|                         | - 1 |  |
|-------------------------|-----|--|
|                         | 1 I |  |
|                         |     |  |
|                         |     |  |
|                         |     |  |
|                         |     |  |
|                         |     |  |
|                         |     |  |
|                         |     |  |
|                         |     |  |
|                         |     |  |
|                         |     |  |
|                         |     |  |
|                         |     |  |
|                         |     |  |
|                         |     |  |
|                         |     |  |
|                         |     |  |
|                         | I   |  |
|                         |     |  |
|                         |     |  |
| Brick wall              |     |  |
| Brick wall              |     |  |
|                         |     |  |
| ater drain              |     |  |
|                         |     |  |
|                         |     |  |
| ayer                    |     |  |
|                         |     |  |
| r proof material<br>Bed |     |  |
| Bed                     |     |  |
| ble soling              |     |  |
| Bed                     |     |  |
|                         |     |  |
|                         |     |  |
| Y                       |     |  |
|                         |     |  |
|                         |     |  |
|                         |     |  |
|                         |     |  |
|                         |     |  |
|                         |     |  |
|                         |     |  |
|                         |     |  |
|                         |     |  |
|                         |     |  |
|                         |     |  |
|                         |     |  |
|                         |     |  |
|                         |     |  |
|                         |     |  |
|                         |     |  |
|                         |     |  |
|                         | I   |  |
|                         |     |  |
|                         |     |  |
|                         |     |  |
|                         |     |  |
|                         |     |  |
|                         |     |  |
|                         |     |  |
|                         |     |  |
|                         |     |  |
|                         |     |  |
|                         |     |  |

## Working Drawings For Water Body