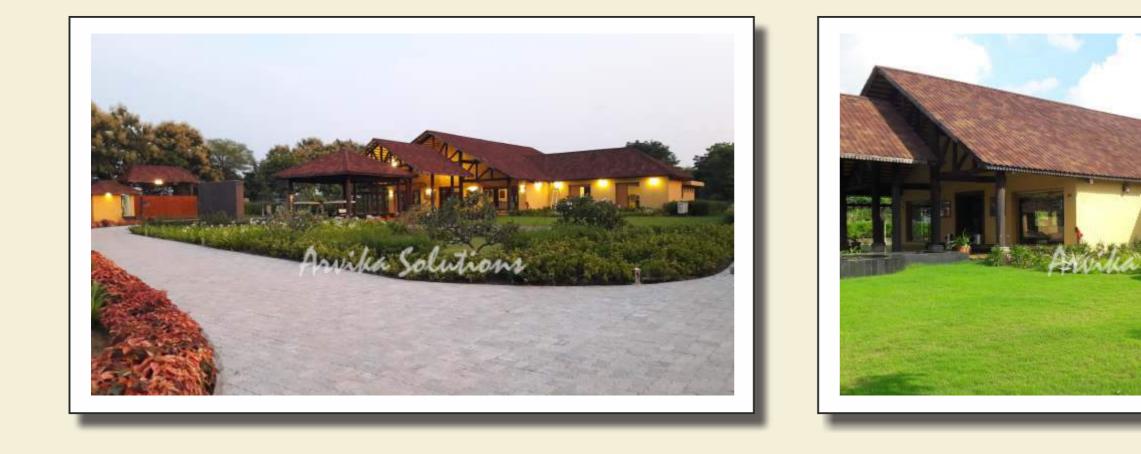

# Landscape Designing Hospitality Projects

ARVIKA LANDSCAPE DESIGNS SOLUTIONS PVT. LTD. An ISO 9000:2015 Certified Company This is a prestigious project of Welcome heritage group at famous Tiger reservoir Tadoba in Chandrapur District Maharashtra. Its is adjucent to water reservior where siting of Tigers is highly possible.

The project is beautifully designed by Ar. Ashfaque Ahmed (Nagpur Maharashtra). He has put forth his experience in designing the project. The challenge in designing is the climactic conditions in Tadoba. Temperature reaches 47 degree Celsius in peak summer. Major amenity areas are open & no air conditioning was done to give rustic but classic feel of the resort.

Our role was to make the area completely green with aspect of minimum water requirement for landscape area. We have incorporated large size trees which gives shade and again has to be native to enure wild life presence in resort & needs lesser water. We have used shrubs which attracts butterflies & birds. To enhance mood of guests colour ful & fragrant flowering plants were used which can be utilised at Spa and flower decorations. Fruit trees & vegetable gardens are designed to provide guest best quality fruits & food. Large royal palm trees are designed to give feel of tropical & rural areas which are ideal for any resort.