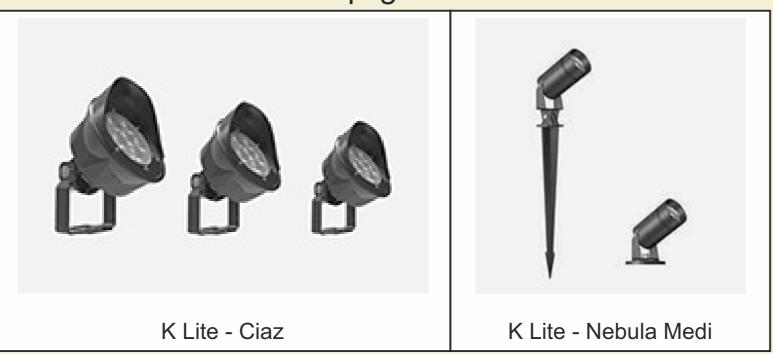

ctory premises & Terrace garden

Area under scope of work : Ground level 6,000 sqm &

Terrace 2,000 qsm

Scope of work : Designing on pre designed layout as per IGBC of

Soft scape, water body, Civil works & irrigation system

Duration : Oct 2019



ARVIKA LANDSCAPE DESIGNS SOLUTIONS PVT. LTD. An ISO 9000:2015 Certified Company

#### **Plantation Plan**



#### **Rendered** Views



## **Rendered** Views









#### **Plantation Plan**



#### **Rendered** Views



## **Rendered** Views







#### Plantation Plan













#### Presentation Plan - Terrace



# Rendered Views of Landscape on Terrace





# Rendered Views of Landscape on Terrace











#### Material Pallete - Hard scape Materials





#### Material Pallete - Illumination fittings

#### Bollards

Lamps



Uplights





Stome -GL-9-LAMP L:11" H:23" W:11" (Per No.) TEAK STONE

#### Material Pallete - Shrubs, Ground covers & Hedge Plants





clerodendron inerme Koinel



Heliconia Yellow torch



Jatropa



Mondo Grass - Monrovia



Pandanus baptistii Vari.



Pogonatherum crinitum bamboo grass

#### setcreasea purpurea



#### Lantana Purple



#### chlorophytum Comsum





#### Material Pallete - Trees





Cassia Fistula



Golden Bottle Brush



Jacaranda Mimosifolia



#### Thespesia Populnea



#### Millingtonia Hortensis



#### Material Pallete - Large Shrubs & Asthetic Plants





LS Thevetia neriifolia



Sp. Pl. Areca Catechu Supari



Sp. Pl. Cycas



Sp. Pl. Pisonia Alba



Sp. Pl. Plumaria Alba



Sp.Pl. Plumaria Pink Dwarf



#### Sp. Pl. Ficus





# Landscape Designing Hospitality Proj