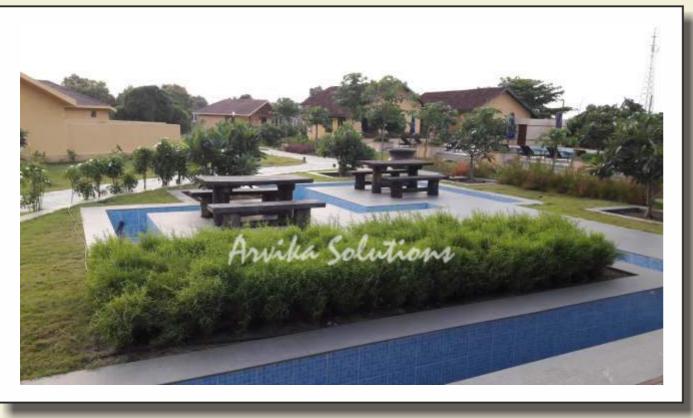

#### Site Details

Client : Pune Smart City Development Corporation Pvt. Ltd. Site : Nr. Oakwood, Baner Pune Space under scope of work : Place Making Site Area under scope of work : 1200 sqm Scope of work : Thematic designing of Sports area, Softscape, hardscape Duration : 2018 - 2019

#### **Trees Plantation Plan**

#### Activity Plan