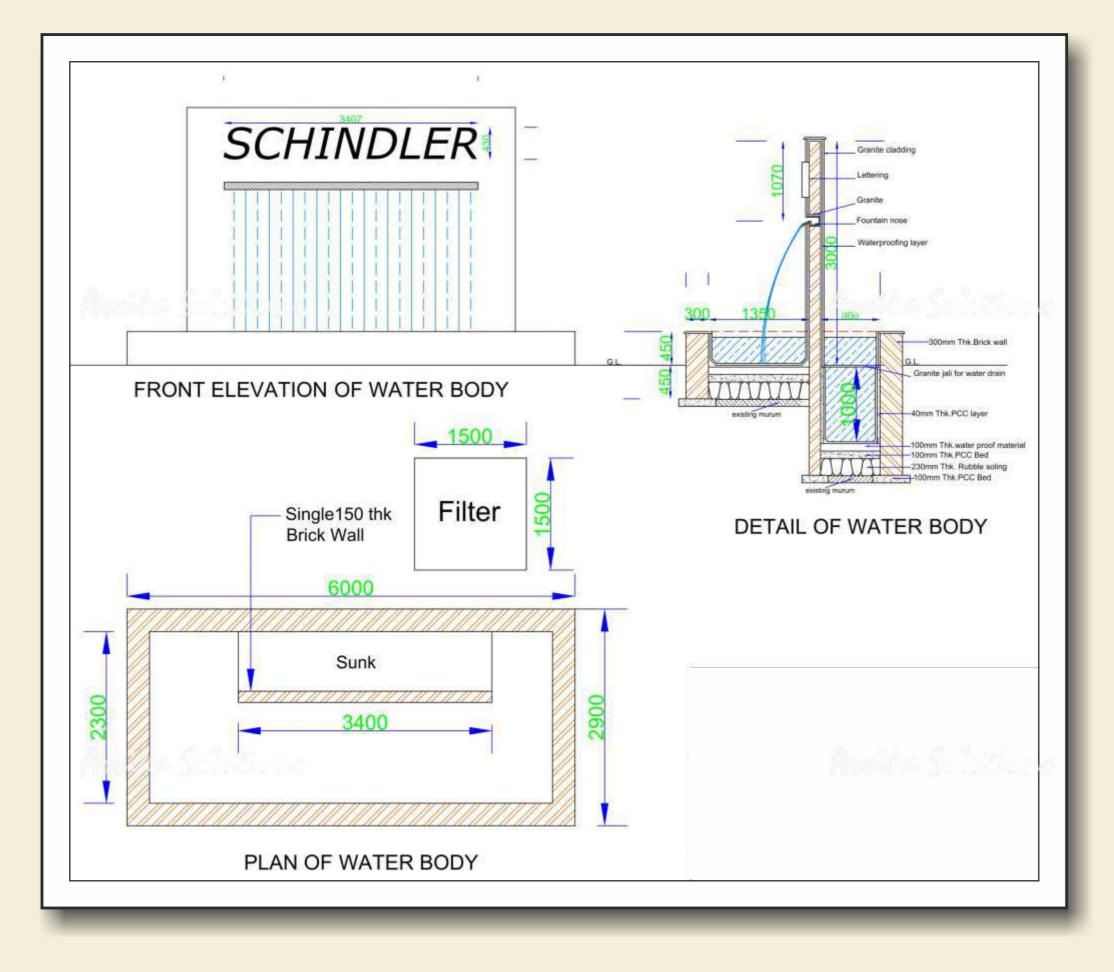

#### Working Drawings For Water Body

|                         | - 1 |  |
|-------------------------|-----|--|
|                         | 1 I |  |
|                         |     |  |
|                         |     |  |
|                         |     |  |
|                         |     |  |
|                         |     |  |
|                         |     |  |
|                         |     |  |
|                         |     |  |
|                         |     |  |
|                         |     |  |
|                         |     |  |
|                         |     |  |
|                         |     |  |
|                         |     |  |
|                         |     |  |
|                         |     |  |
|                         | I   |  |
|                         |     |  |
|                         |     |  |
| Brick wall              |     |  |
| Brick wall              |     |  |
|                         |     |  |
| ater drain              |     |  |
|                         |     |  |
|                         |     |  |
| ayer                    |     |  |
|                         |     |  |
| r proof material<br>Bed |     |  |
| Bed                     |     |  |
| ble soling              |     |  |
| Bed                     |     |  |
|                         |     |  |
|                         |     |  |
| Y                       |     |  |
|                         |     |  |
|                         |     |  |
|                         |     |  |
|                         |     |  |
|                         |     |  |
|                         |     |  |
|                         |     |  |
|                         |     |  |
|                         |     |  |
|                         |     |  |
|                         |     |  |
|                         |     |  |
|                         |     |  |
|                         |     |  |
|                         |     |  |
|                         |     |  |
|                         |     |  |
|                         | I   |  |
|                         |     |  |
|                         |     |  |
|                         |     |  |
|                         |     |  |
|                         |     |  |
|                         |     |  |
|                         |     |  |
|                         |     |  |
|                         |     |  |
|                         |     |  |
|                         |     |  |

## Working Drawings For Water Body