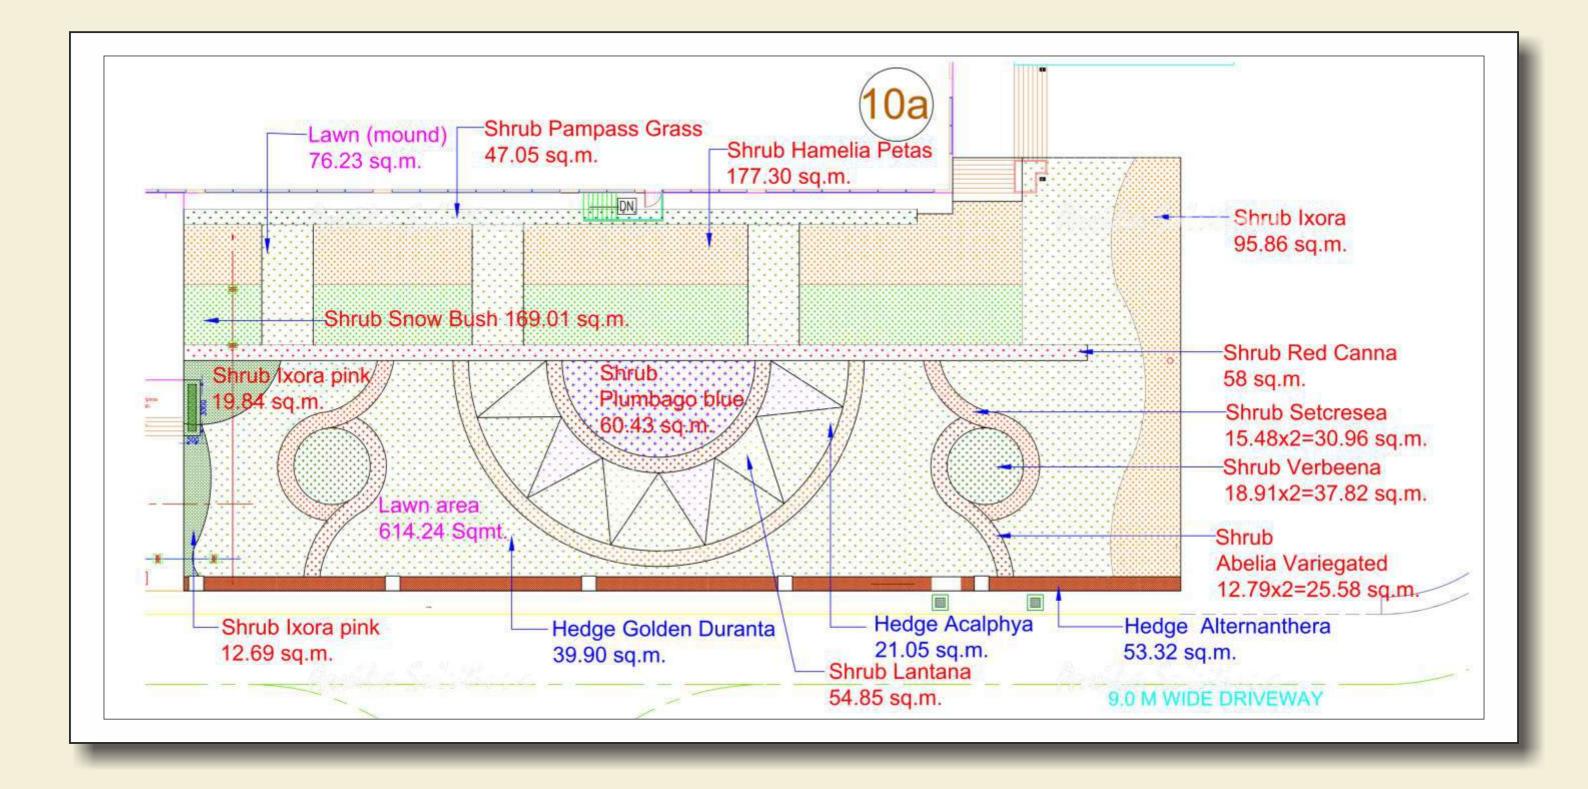

rgia latifolia       | Shisam         |
| )   | Cassia stamea            | Cassia florida |
| 3   | Causia fistula           | Bahawa         |
| 2   | Ficus religious          | Pimpal         |
| 9   | Pongamia pinnata         | Karanj         |
|     | Michella champaca        | Sonchafa       |
| )   | Albizia lebbeck          | Shirtsh        |

Note : Below Tree no Lawn only Drip line

HARDSCAPE

RED MURRUM

LAWN

#### PLANTATION PLAN for SCHINDLER INDIA PVT LTD,

Plot No: D-234 (Part), Chakan Industrial Area, Phase - II, Village-Warale, Tal-Khed, Dist-Pune.



ADD:'ASHWINI', A-1,Suparshwanath Soc., Market Yard Rd. Pune-411037. Phone No. 020 65223600 Cell No. 09372227271. e-mail : arvikasolutionspune@yahoo.com Website : www.arvikasolutions.in

## Plantation Plan for Individual Area



#### Landscape Line out



# Details of Plants to be used













Canna Red

**Ground Orchids** 

Canna Yellow

Lantana White

Lantana White & Purple

Earcin Hedge













## Irrigation System Plan



#### Working Drawings For Water Body



|                         | - 1 |  |
|-------------------------|-----|--|
|                         | 1 I |  |
|                         |     |  |
|                         |     |  |
|                         |     |  |
|                         |     |  |
|                         |     |  |
|                         |     |  |
|                         |     |  |
|                         |     |  |
|                         |     |  |
|                         |     |  |
|                         |     |  |
|                         |