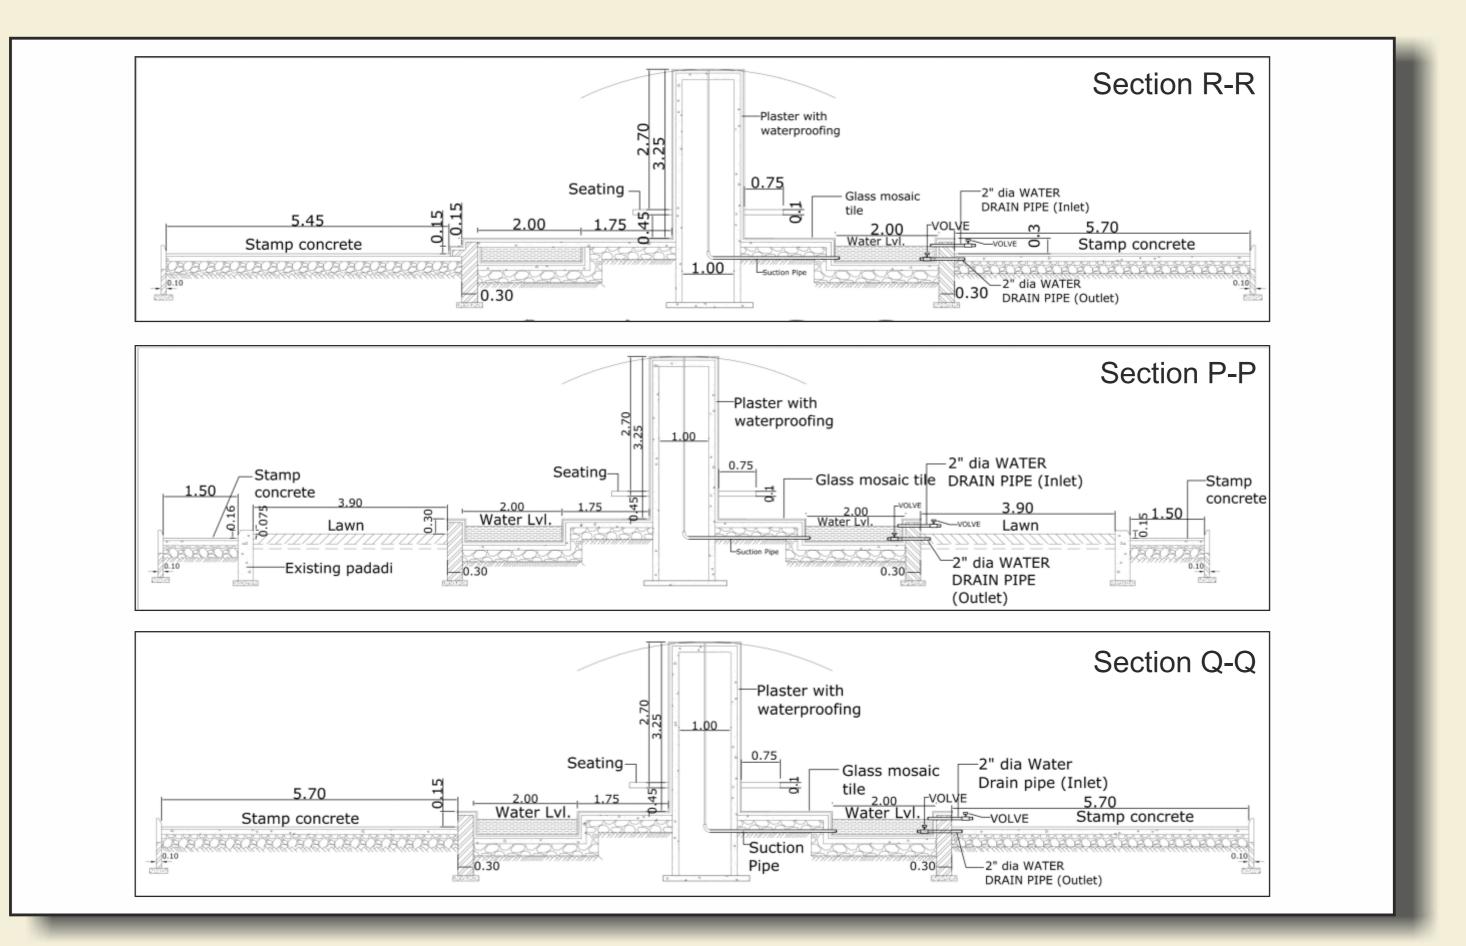

#### Working Drawings For Water Body

|                         | - 1 |  |
|-------------------------|-----|--|
|                         | 1 I |  |
|                         |     |  |
|                         |     |  |
|                         |     |  |
|                         |     |  |
|                         |     |  |
|                         |     |  |
|                         |     |  |
|                         |     |  |
|                         |     |  |
|                         |     |  |
|                         |     |  |
|                         |     |  |
|                         |     |  |
|                         |     |  |
|                         |     |  |
|                         |     |  |
|                         | I   |  |
|                         |     |  |
|                         |     |  |
| Brick wall              |     |  |
| Brick wall              |     |  |
|                         |     |  |
| ater drain              |     |  |
|                         |     |  |
|                         |     |  |
| ayer                    |     |  |
|                         |     |  |
| r proof material<br>Bed |     |  |
| Bed                     |     |  |
| ble soling              |     |  |
| Bed                     |     |  |
|                         |     |  |
|                         |     |  |
| Y                       |     |  |
|                         |     |  |
|                         |     |  |
|                         |     |  |
|                         |     |  |
|                         |     |  |
|                         |     |  |
|                         |     |  |
|                         |     |  |
|                         |     |  |
|                         |     |  |
|                         |     |  |
|                         |     |  |
|                         |     |  |
|                         |     |  |
|                         |     |  |
|                         |     |  |
|                         |     |  |
|                         | I   |  |
|                         |     |  |
|                         |     |  |
|                         |     |  |
|                         |     |  |
|                         |     |  |
|                         |     |  |
|                         |     |  |
|                         |     |  |
|                         |     |  |
|                         |     |  |
|                         |     |  |

## Working Drawings For Water Body

#### Working Drawings For Water Body