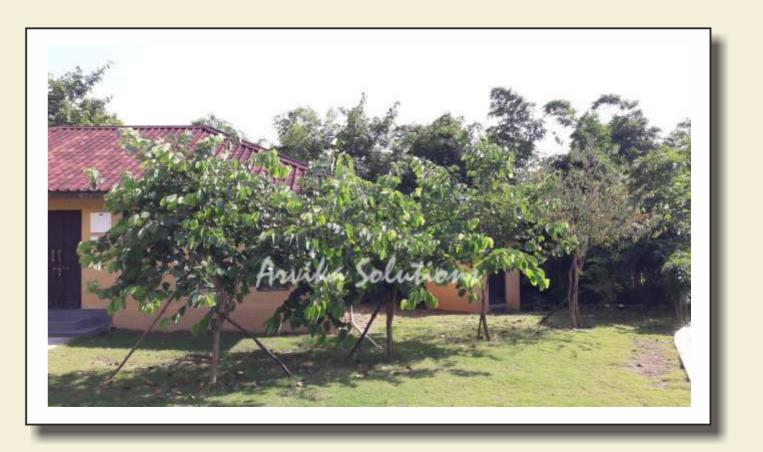

Maharashtra. Space under scope of work : Resort Area under scope of work : 33000 sqm Scope of work : Designing of Soft scape, Water body, Hardscape & Irrigation system & Plants supply Duration : Sep 2016 to Sep 2019

#### A L D S

#### ARVIKA LANDSCAPE DESIGNS SOLUTIONS PVT. LTD.

An ISO 9000:2015 Certified Company

#### Landscape Presentation Plan



#### Trees Plantation Plan



#### Irrigation System Plan













# Working drawings for Water body



# Rendered view of Water body



# Working drawings of Grill Restaurant



# Rendered view of Grill Restaurant Surrounded by Water





### Rendered view of seating area opp reception





#### Rendered view of seating area opp reception



### Rendered view of seating area opp reception





















































#### A L D S ARVIKA LANDSCAPE DESIGNS SOLUTIONS PVT. LTD.

An ISO 9000:2015 Certified Company

#### Site Details

Client : Pune Municiple Corporation. (Garden Department) Space under scope of work : Public Garden Area under scope of work : 20,000 sqm Scope of work : Landscape Designing, Soft scape, Civil Works, Water body, Children Play area & Irrigation system Duration : June 2013



#### Master Plan





#### Level Plan





#### Working Drawings For Boundary Wall & Gate





### Working Drawings For Boundary Wall & Gate







## Working Drawings For Security Cabins, Toilets & Servant's Quarter



#### Working Drawings For Water Body



#### Working Drawings For Water Body



### Working Drawings Roman Pergola & Roman Wall



#### Working Drawings Gazebo





#### Working Drawings F