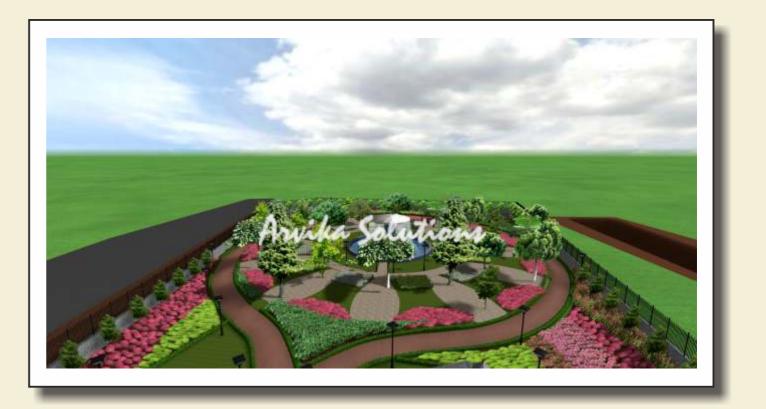

| ۲              | KADAM, COMMON PUR<br>FLOWER<br>ANTHOCEPHALL/S      | SLATANHSHAN,<br>SHATATASKA | AQUARIUS          |
|       | - 24           | 8              | MANGO:<br>MANGPENA INDIA                           | FLRVA<br>THADRABADA        | ACROANDS          |
|       | (; <b>35</b> ) |                | NIEM,<br>AZADIRACHTA IMIXCA                        | MITARA<br>BITARIAPADA      | PISCES            |
| 60    | 38             |                | MAHMA, MEHNSIA<br>MADHUCA LATIPOLIA                | REVATI                     | PISCES            |

#### Working Drawings For Seatings In Nakshtra Area



## Rendered Images Of Central Area









## Rendered Images Of Roman Pergola









### Rendered Images Of Water Body









## Rendered Images Of Nakshatra Garden Area









## Rendered Images Of Children Play Area









#### Site Details

Client : Pune Smart City Development Corporation Pvt. Ltd. Site : Nr. Oakwood, Baner Pune Space under scope of work : Place Making Site Area under scope of work : 1200 sqm Scope of work : Thematic designing of Sports area, Softscape, hardscape Duration : 2018 - 2019

#### ALDS

ARVIKA LANDSCAPE DESIGNS SOLUTIONS PVT. LTD. An ISO 9000:2015 Certified Company

#### **Trees Plantation Plan**



#### Activity Plan



# Flow & Photos of Equipements

| 1a<br>Rear Delt Rope | 1b<br>Rear Delt Rope | 2 Battle Ropes              | 3a |
|----------------------|----------------------|-----------------------------|----|
| 3b Cross Fit workout | 4<br>Tyre Jumping    | 4 Weight Lifting With Tyres | 5  |
| 6a<br>Balancing      | 6b<br>F