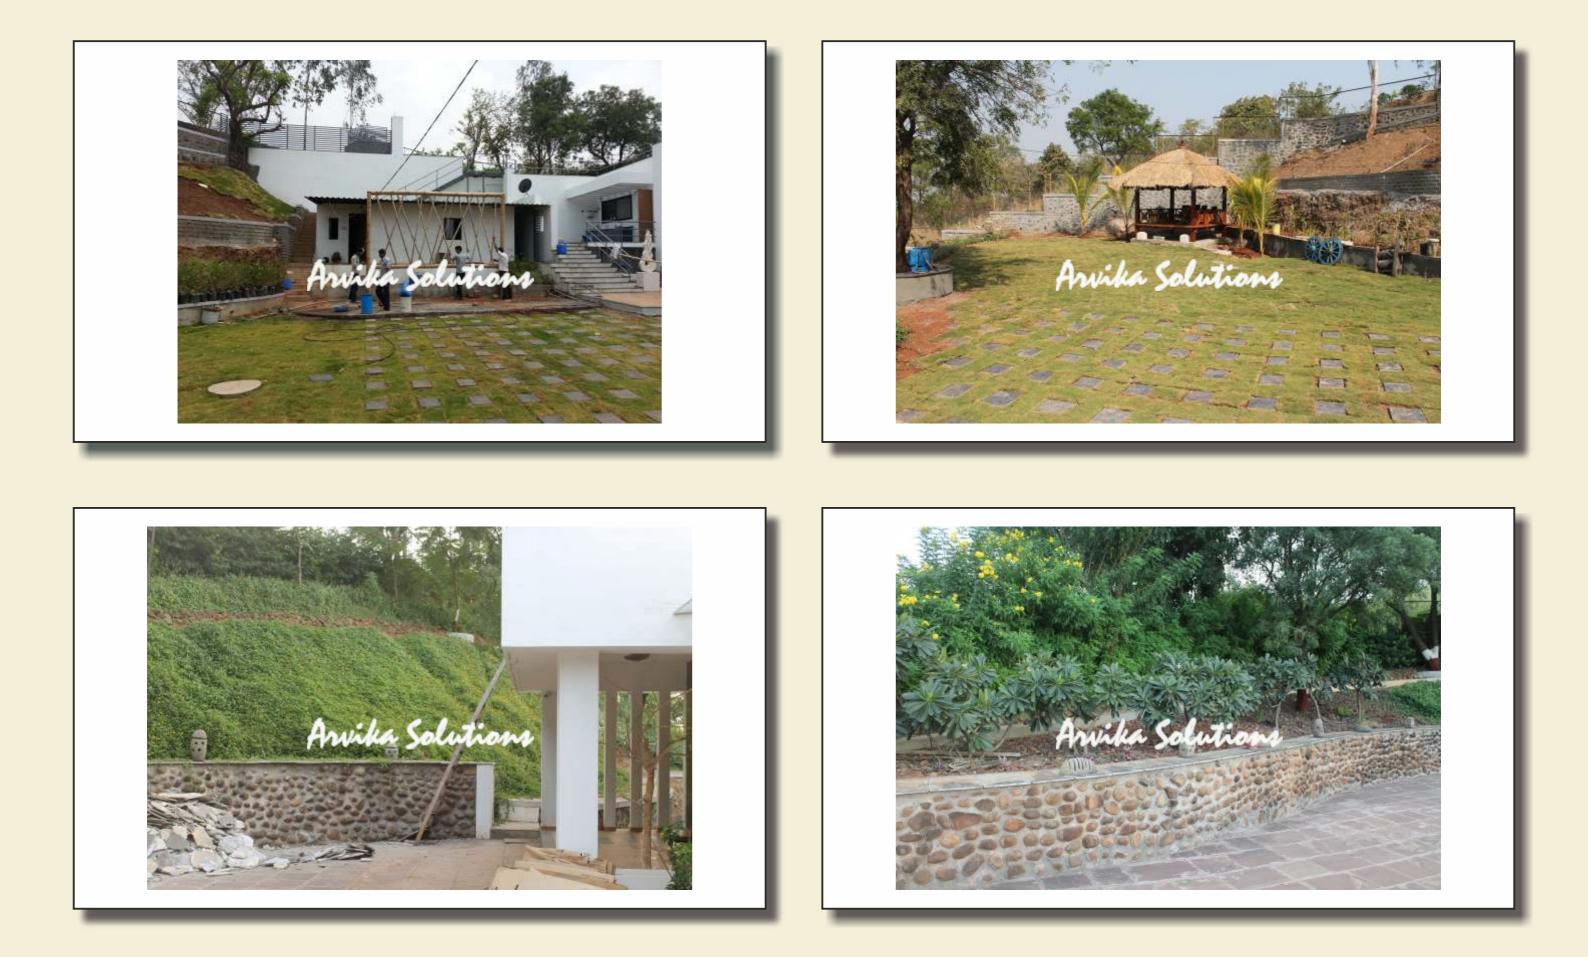

--|--|--|
| ON             | QUANTITY |  |  |  |
| LIGHT- 30W CFL | 7 nos.   |  |  |  |
| T- 18W CFL     | 15 nos.  |  |  |  |
| 0              | 4 nos.   |  |  |  |
| IKES           | 15 nos.  |  |  |  |

#### **Material Photos**





# Main Gate, Compound Wall & Branding



# Signage



# Landscape Designing Residential Projects



ARVIKA LANDSCAPE DESIGNS SOLUTIONS PVT. LTD.

> An ISO 9000:2015 Certified Company

#### Site Details

Client : Mr. Bhatewara Space under scope of work : 2nd Home Pune Area under scope of work : 400 sqm Scope of work : Landscape Designing Duration : Oct 2014



ARVIKA LANDSCAPE DESIGNS SOLUTIONS PVT. LTD.

> An ISO 9000:2015 Certified Company



# Working Drawing for Tiling



# Working Drawing for Electrical Works



# Site Photographs



# Site Photographs



# Site Photographs



#### Site Details

Client : Mr. Patel Residence Space under scope of work : Bungalow Area under scope of work : Ground level 400 sqm Scope of work : Landscape Designing Soft scape & water body Duration : Oct 2014



ARVIKA LANDSCAPE DESIGNS SOLUTIONS PVT. LTD. An ISO 9000:2015 Certified Company











# Working Drawings



# Working Drawings



utions

tions.























# **Actual Photos**



#### Site Details

Client : Mr. Pradeep Garewal Space under scope of work : Residence Area under scope of work : 350 sqm Scope of work : Designing of Soft scape, Water body, Civil works & Structures Duration : 2019

A L D S ARVIKA LANDSCAPE DESIGNS SOLUTIONS PVT. LTD. An ISO 9000:2015 Certified Company

### Plantation Plan



# **Electrical Layout Working Drawin