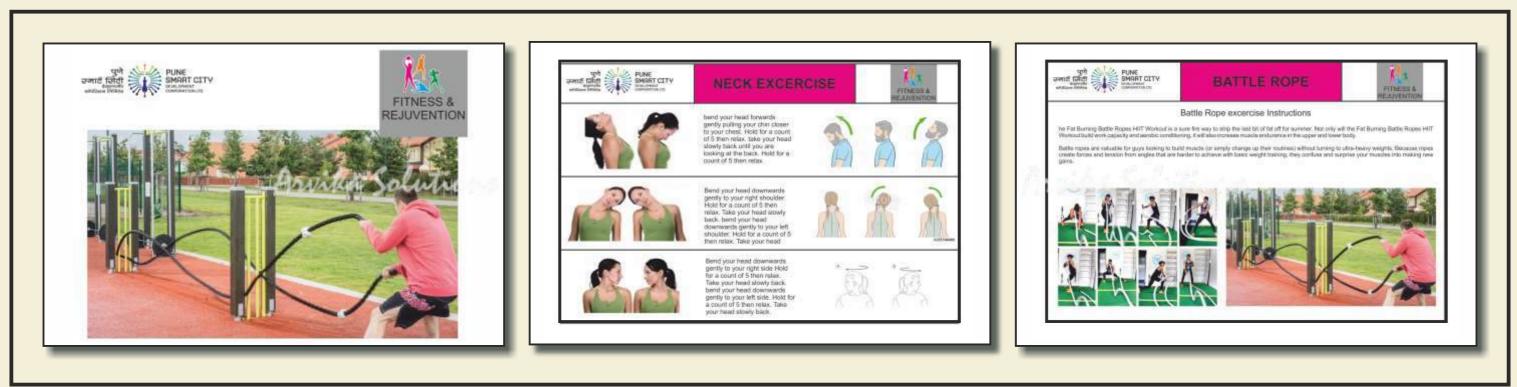

# Flow & Photos of Equipements

| 1a<br>Rear Delt Rope | 1b<br>Rear Delt Rope | 2 Battle Ropes              | 3a |
|----------------------|----------------------|-----------------------------|----|
| 3b Cross Fit workout | 4<br>Tyre Jumping    | 4 Weight Lifting With Tyres | 5  |
| 6a<br>Balancing      | 6b<br>Fushups        | 7a Fiet Hoping              | 7b |
| 8 Wonkey Climbing    | 9<br>Rope Climbing   | 10 Sit ups                  | 11 |

Obstacle Running

#### Weight lifting with Logs

#### Net Hoping

Double Bar