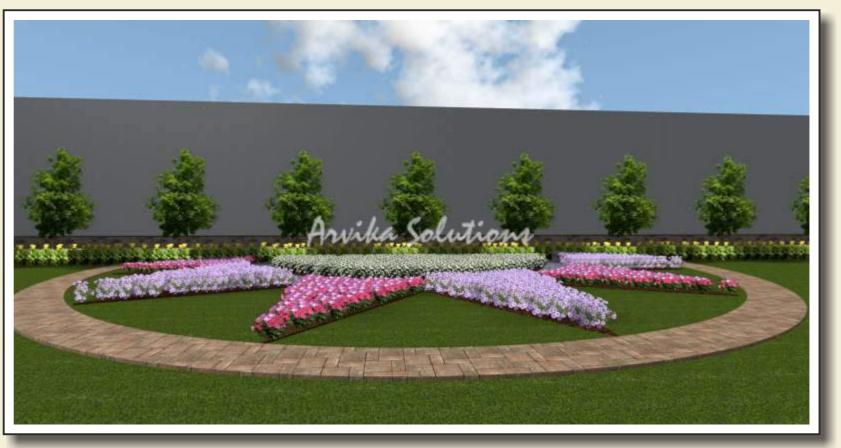

| Pimpal         |
| 9   | Pongamia pinnata         | Karanj         |
|     | Michella champaca        | Sonchafa       |
| )   | Albizia lebbeck          | Shirtsh        |

Note : Below Tree no Lawn only Drip line

HARDSCAPE

RED MURRUM

LAWN

#### PLANTATION PLAN for SCHINDLER INDIA PVT LTD,

Plot No: D-234 (Part), Chakan Industrial Area, Phase - II, Village-Warale, Tal-Khed, Dist-Pune.



ADD:'ASHWINI', A-1,Suparshwanath Soc., Market Yard Rd. Pune-411037. Phone No. 020 65223600 Cell No. 09372227271. e-mail : arvikasolutionspune@yahoo.com Website : www.arvikasolutions.in

## Plantation Plan for Individual Area



#### Landscape Line out



# Details of Plants to be used













Canna Red

**Ground Orchids** 

Canna Yellow

Lantana White

Lantana White & Purple

Earcin Hedge













## Irrigation System Plan



#### Working Drawings For Water Body



|                         | - 1 |  |
|-------------------------|-----|--|
|                         | 1 I |  |
|                         |     |  |
|                         |     |  |
|                         |     |  |
|                         |     |  |
|                         |     |  |
|                         |     |  |
|                         |     |  |
|                         |     |  |
|                         |     |  |
|                         |     |  |
|                         |     |  |
|                         |     |  |
|                         |     |  |
|                         |     |  |
|                         |     |  |
|                         |     |  |
|