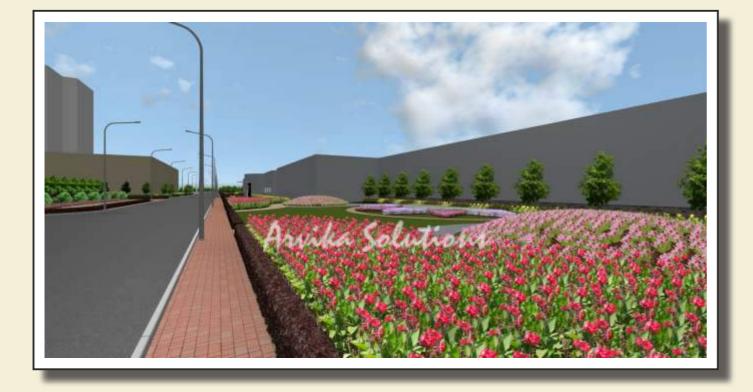

| Pimpal         |
| 9   | Pongamia pinnata         | Karanj         |
|     | Michella champaca        | Sonchafa       |
| )   | Albizia lebbeck          | Shirtsh        |

Note : Below Tree no Lawn only Drip line

HARDSCAPE

RED MURRUM

LAWN

#### PLANTATION PLAN for SCHINDLER INDIA PVT LTD,

Plot No: D-234 (Part), Chakan Industrial Area, Phase - II, Village-Warale, Tal-Khed, Dist-Pune.



ADD:'ASHWINI', A-1,Suparshwanath Soc., Market Yard Rd. Pune-411037. Phone No. 020 65223600 Cell No. 09372227271. e-mail : arvikasolutionspune@yahoo.com Website : www.arvikasolutions.in

## Plantation Plan for Individual Area



#### Landscape Line out



# Details of Plants to be used













Canna Red

**Ground Orchids** 

Canna Yellow

Lantana White

Lantana White & Purple

Earcin Hedge













## Irrigation System Plan



#### Working Drawings For Water Body



|                         | - 1 |  |
|-------------------------|-----|--|
|                         | 1 I |  |
|                         |     |  |
|                         |     |  |
|                         |     |  |
|                         |     |  |
|                         |     |  |
|                         |     |  |
|                         |     |  |
|                         |     |  |
|                         |     |  |
|                         |     |  |
|                         |     |  |
|                         |     |  |
|                         |     |  |
|                         |     |  |
|                         |     |  |
|                         |     |  |
|