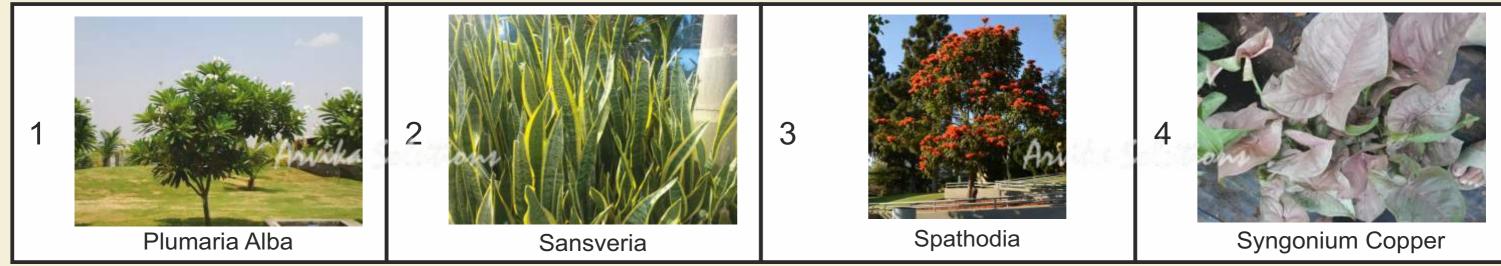

#### Material Pallete - Shrubs, Ground covers & Hedge Plants

clerodendron inerme Koinel

Heliconia Yellow torch

Jatropa

Mondo Grass - Monrovia

Pandanus baptistii Vari.

Pogonatherum crinitum bamboo grass

#### Material Pallete - Large Shrubs & Asthetic Plants

LS Thevetia neriifolia

Sp. Pl. Areca Catechu Supari

Sp. Pl. Cycas

Sp. Pl. Pisonia Alba

Sp. Pl. Plumaria Alba

Sp.Pl. Plumaria Pink Dwarf