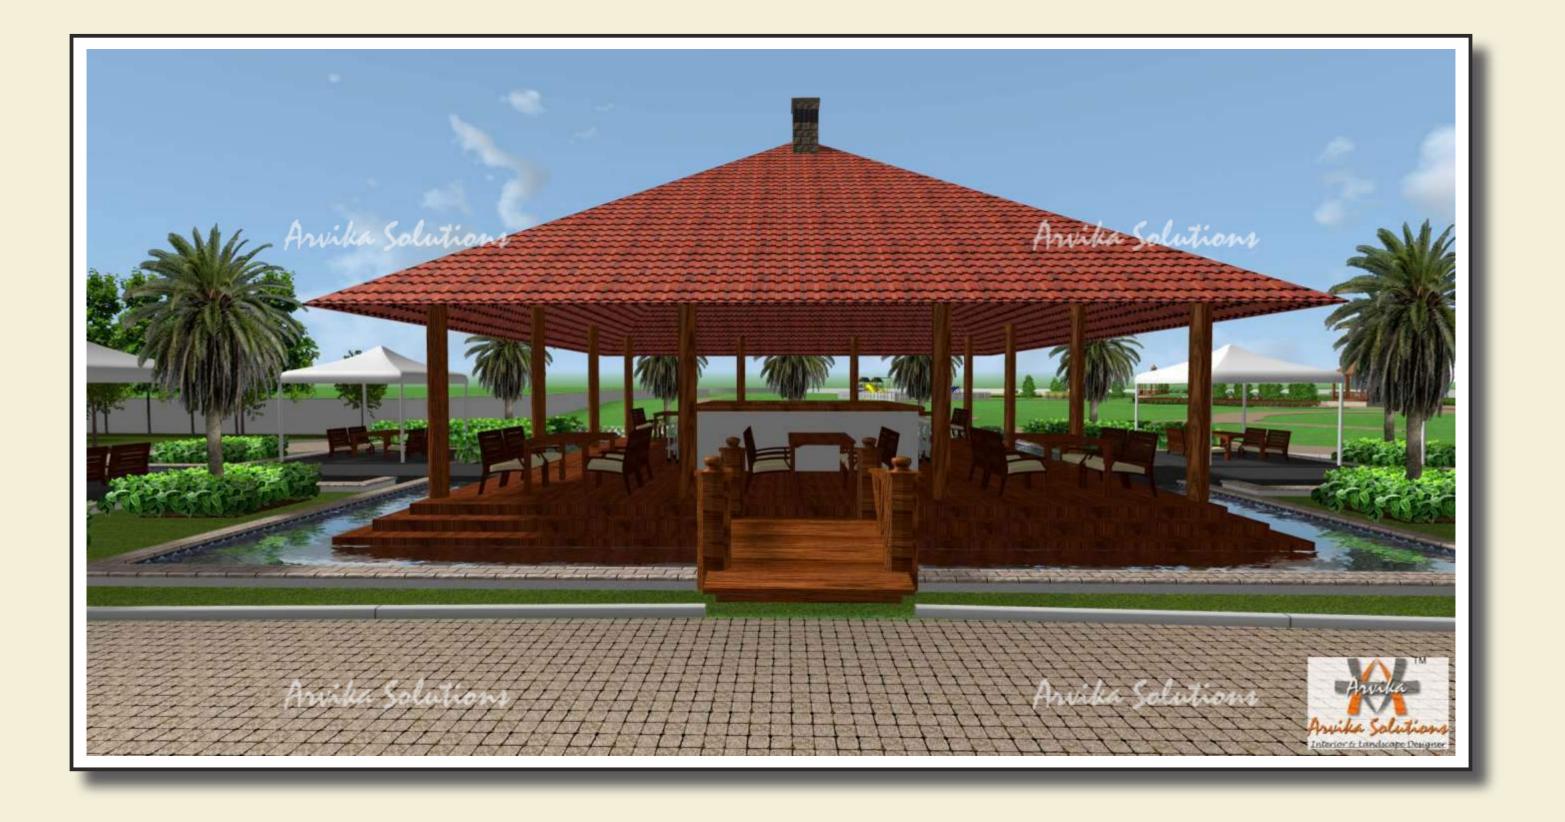

# Rendered view of Grill Restaurant Surrounded by Water

Water body is created to give Live water element. Lotus pond is designed on either sides of entrance to reception to give feel of rural areas. Grill restaurant which is air condition free and is completely open area, is surrounded by water trench which has fish & is beautifully lite to give special mood in evening times.