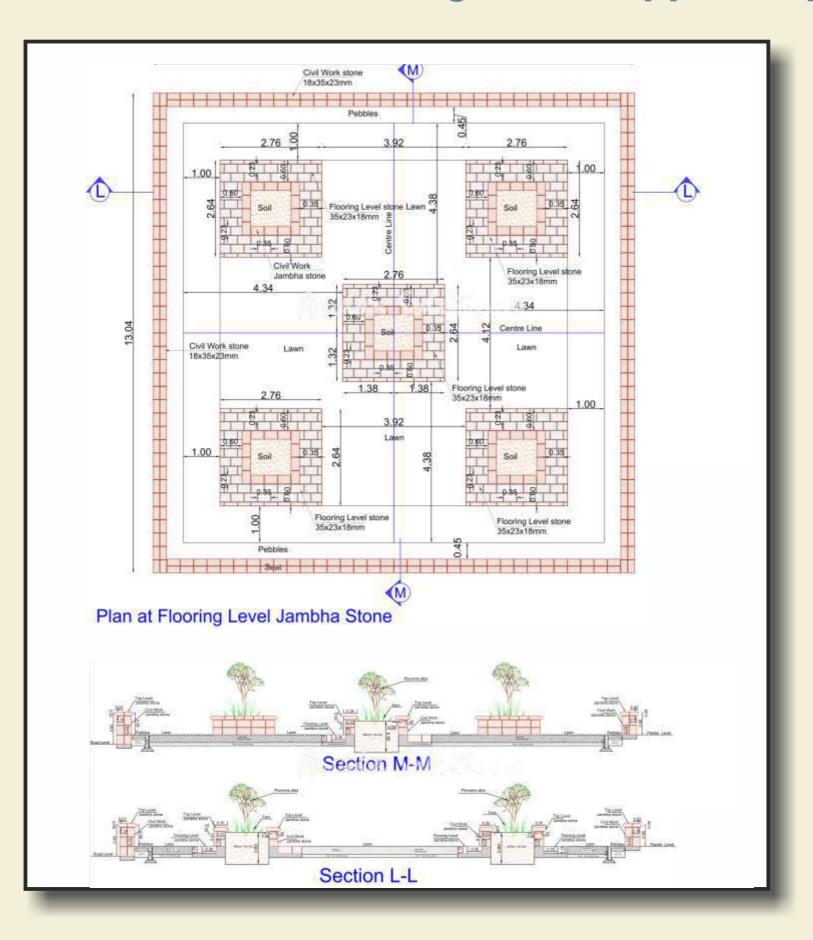

Site Details

Client : Vanyavillas Resort (Welcome Heritage Group) Site : Tadoba, Dist. Chandrapur Maharashtra. Space under scope of work : Resort Area under scope of work : 33000 sqm Scope of work : Designing of Soft scape, Water body, Hardscape & Irrigation system & Plants supply Duration : Sep 2016 to Sep 2019

#### A L D S

#### ARVIKA LANDSCAPE DESIGNS SOLUTIONS PVT. LTD.

An ISO 9000:2015 Certified Company

#### Landscape Presentation Plan



#### Trees Plantation Plan



#### Irrigation System Plan













# Working drawings for Water body



# Rendered view of Water body



# Working drawings of Grill Restaurant



# Rendered view of Grill Restaurant Surrounded by Water





### Rendered view of seating area opp reception





#### Rendered view of seating area opp reception



### Rendered view of seating area opp reception





















































#### A L D S ARVIKA LANDSCAPE DESIGNS SOLUTIONS PVT. LTD.

An ISO 9000:2015 Certified Company

#### Site Details

Client : Pune Municiple Corporation. (Garden Department) Space under scope of work : Public Garden Area under scope of work : 20,000 sqm Scope of work : Landscape Designing, Soft scape, Civil Works, Water body, Children Play area & Irrigation system Duration : June 2013



#### Master Plan





#### Level Plan





#### Working Drawings For Boundary Wall & Gate





### Working Drawings For Boundary Wall & Gate







## Working Drawings For Security Cabins, Toilets & Servant's Quarter



#### Working Drawings For Water Body



#### Working Drawings For Water Body



### Worki