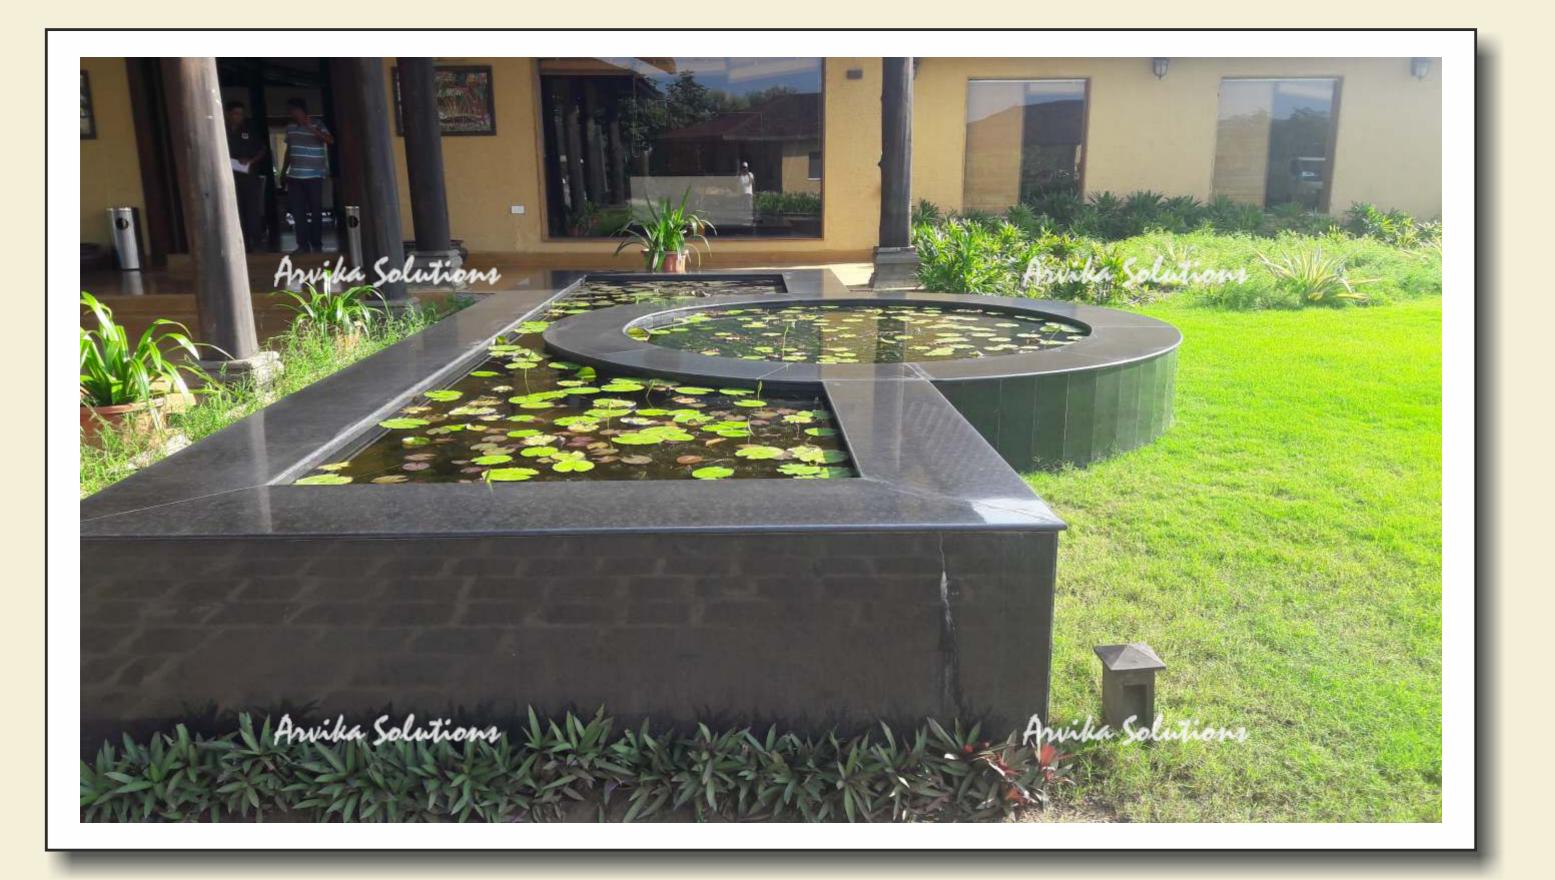

t :Confidential Space under scope of work : Terrace of Bungalow Area under scope of work : 200 sqm Scope of work : Landscape Designing Duration : 2019



#### **Presentation Plan - Option 01**



#### **Rendered Views - Option 01**









#### Presentation Plan - Option 02



#### **Rendered Views - Option 02**









#### **Presentation Plan - Option 03**



#### **Rendered Views - Option 03**









# Landscape Designing Water Bodies Projects



ARVIKA LANDSCAPE DESIGNS SOLUTIONS PVT. LTD. An ISO 9000:2015 Certified Company

#### Rendered Image

### Site : Luminaz Safety G. P. L.





### Site : Luminaz Safety G. P. L.

#### Site : Luminaz Safety G. P. L.



#### **Rendered Image**















### **Rendered Image**







### **Rendered Image**







### **Rendered Image**









#### **Rendered Images**











#### Site : Private Residence



#### Site : Private Residence

UAADAAP

Thoms





#### Site : Private Residence





#### Site : Private Residence

### **Rendered Images**











### Site : Public Garden





#### Site : Public Garden





### Site : Public Garden

### **Rendered Image**



# Site : JCB India P.L.





### Site : JCB India P.L.



### Site : JCB India P.L.