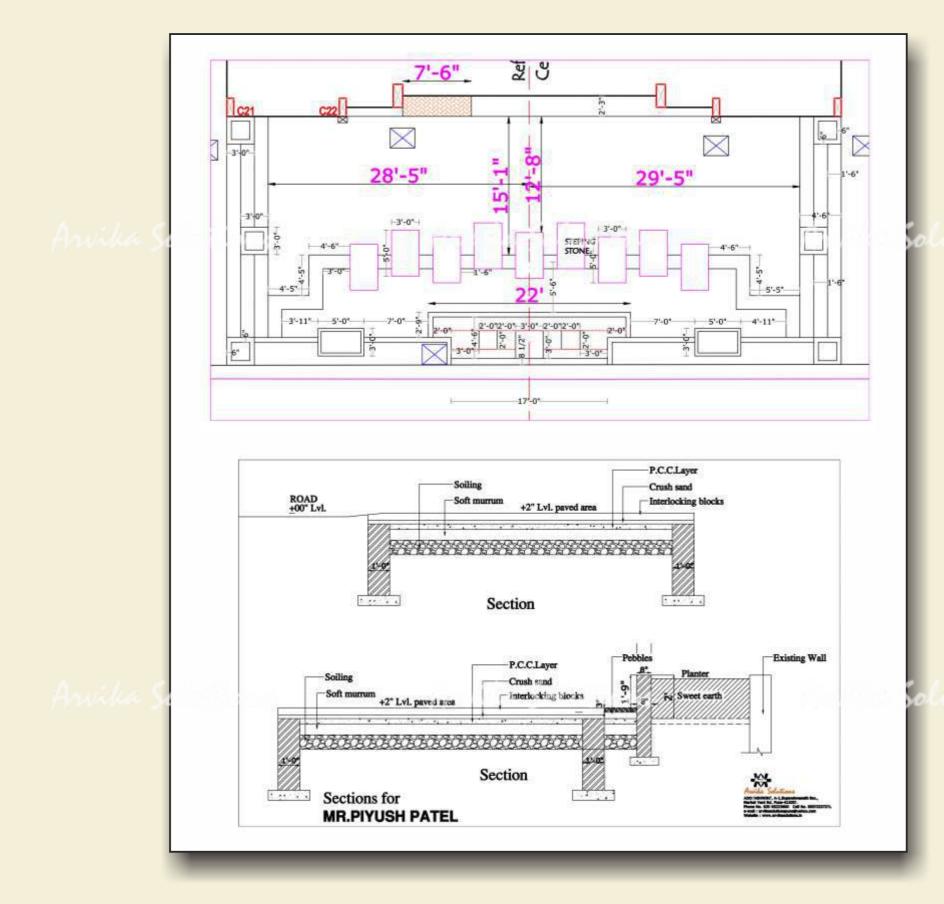

#### Site Details

Client : Mr. Patel Residence Space under scope of work : Bungalow Area under scope of work : Ground level 400 sqm Scope of work : Landscape Designing Soft scape & water body Duration : Oct 2014

ARVIKA LANDSCAPE DESIGNS SOLUTIONS PVT. LTD. An ISO 9000:2015 Certified Company