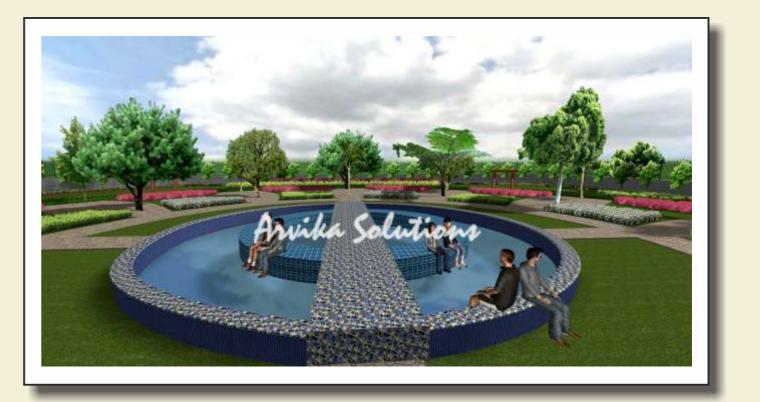

| CAPRICON          |
|       | 25             | ۲              | KADAM, COMMON PUR<br>FLOWER<br>ANTHOCEPHALL/S      | SLATANHSHAN,<br>SHATATASKA | AQUARIUS          |
|       | - 24           | 8              | MANGO:<br>MANGPENA INDIA                           | FLRVA<br>THADRABADA        | ACROANDS          |
|       | (; <b>35</b> ) |                | NIEM,<br>AZADIRACHTA IMIXCA                        | MITARA<br>BITARIAPADA      | PISCES            |
| 60    | 38             |                | MAHMA, MEHNSIA<br>MADHUCA LATIPOLIA                | REVATI                     | PISCES            |

#### Working Drawings For Seatings In Nakshtra Area



## Rendered Images Of Central Area









## Rendered Images Of Roman Pergola









### Rendered Images Of Water Body









## Rendered Images Of Nakshatra Garden Area









## Rendered Images Of Children Play Area









#### Site Details

Client : Pune Smart City Development Corporation Pvt. Ltd. Site : Nr. Oakwood, Baner Pune Space under scope of work : Place Making Site Area under scope of work : 1200 sqm Scope of work : Thematic designing of Sports area, Softscape, hardscape Duration : 2018 - 2019

#### ALDS

ARVIKA LANDSCAPE DESIGNS SOLUTIONS PVT. LTD. An ISO 9000:2015 Certified Company

#### **Trees Plantation Plan**



#### Activity Plan



# Flow & Photos of Equipements

| 1a<br>Rear Delt Rope | 1b<br>Rear Delt Rope | 2 Battle Ropes              | 3a |
|----------------------|----------------------|-----------------------------|----|
| 3b Cross Fit workout | 4<br>Tyre Jumping    | 4 Weight Lifti