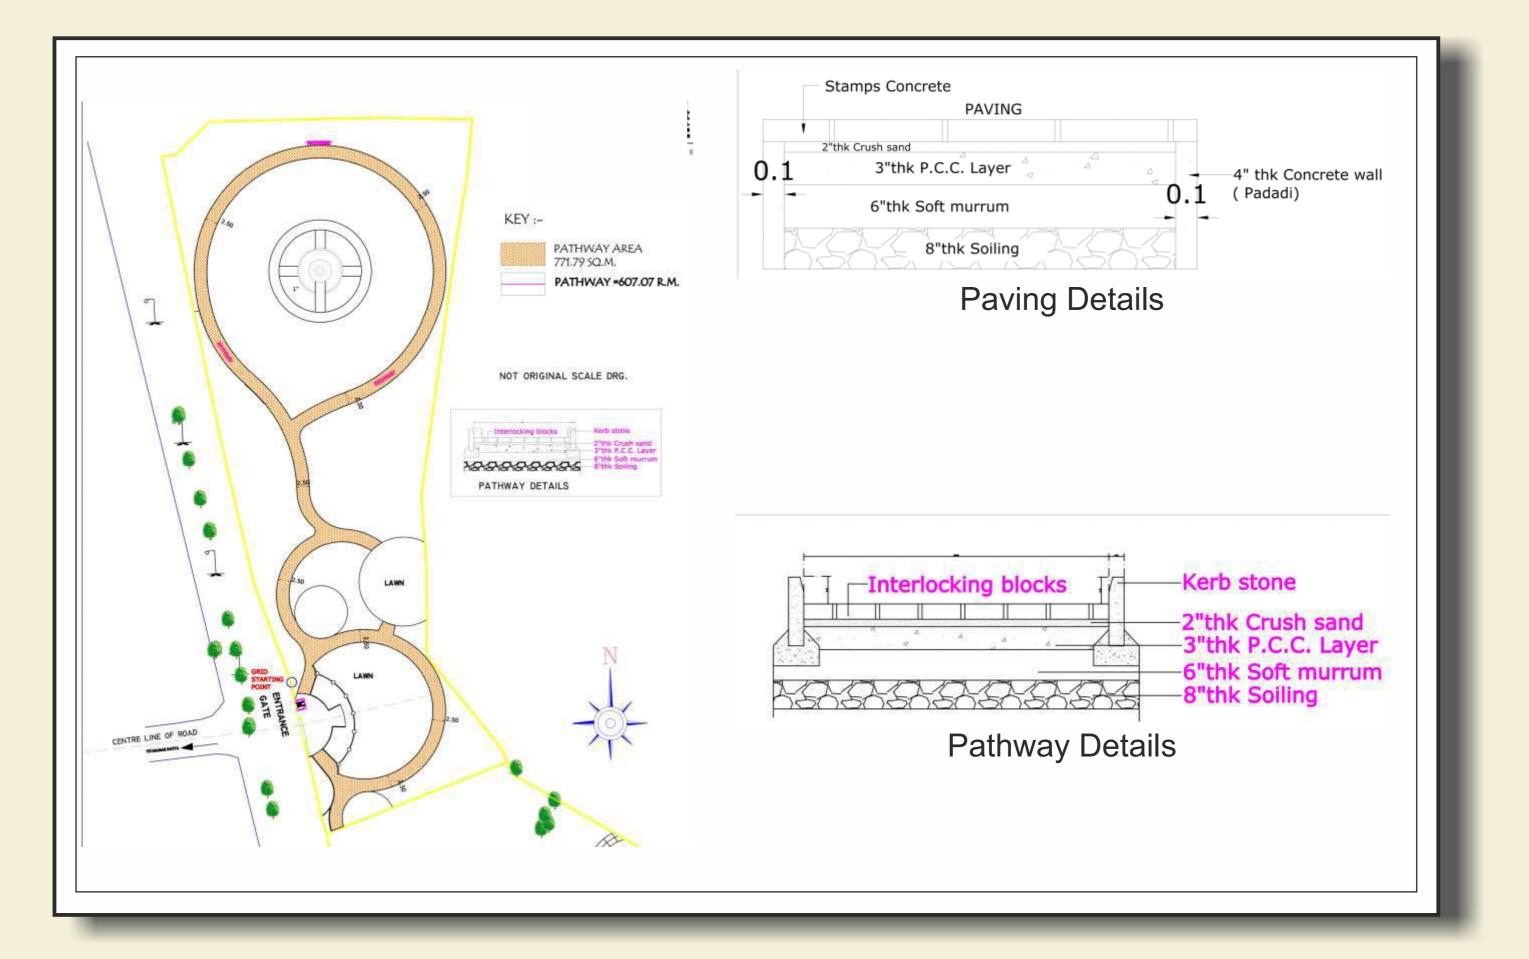

#### Level Plan





#### Working Drawings For Boundary Wall & Gate





### Working Drawings For Boundary Wall & Gate







## Working Drawings For Security Cabins, Toilets & Servant's Quarter



#### Working Drawings For Water Body



#### Working Drawings For Water Body



### Working Drawings Roman Pergola & Roman Wall



#### Working Drawings Gazebo





#### Working Drawings For 1st Phase Landscape Line Out





#### Working Drawings For 1st Phase Trees Plantation





## Working Drawings For 1st Phase Lawn Plantation



#### Working Drawings For 1st Phase Shrubs Plantation





#### Working Drawings For 1st Phase Gravel Spreading





#### Working Drawings For 1st Phase Kerb Stone Installation



# Working Drawings For Electrical Layout





## Working Drawings For Pathways



### Working Drawings For Nakshtra Area Line Out



### Working Drawings For Trees Plantation In Nakshtra Area



| HI.   | NO5            | TREE<br>SYMBOL | TREES NAME                                         | NAKSHATRA                  | RASHI             |
|-------|----------------|----------------|----------------------------------------------------|----------------------------|-------------------|
| 6     | - 14           | 0              | BAEL COLDEN APPLE<br>AFGLE MARMALON                | CHITRA                     | VIRGO             |
| 6     | 22             | •              | ABUN,<br>TERMINALIA (ARJUNA)                       | Trange                     | LilikA.           |
| ėi -  | 90             | 0              | NAGRESAR,<br>MÉRIA HOREA                           | VISI