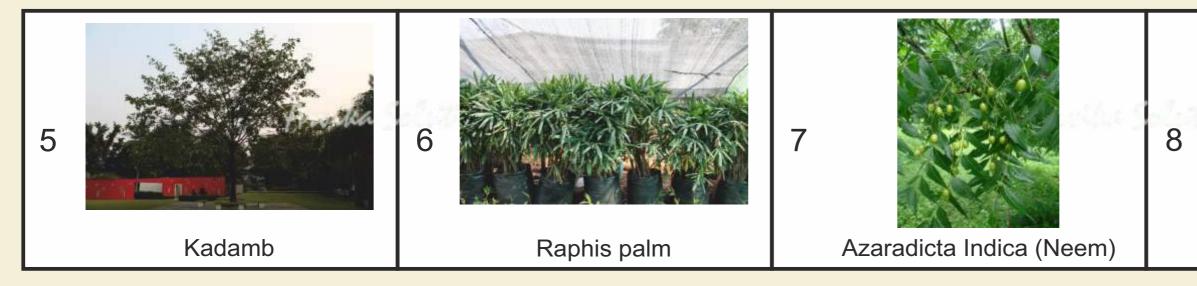

### Plants to be used

Fern Green

Croton Petra

Nerium Dwarf Pink

Plumaria Alba I I I I

Hydrengea

Alpinia Variegated

Raphis Palm