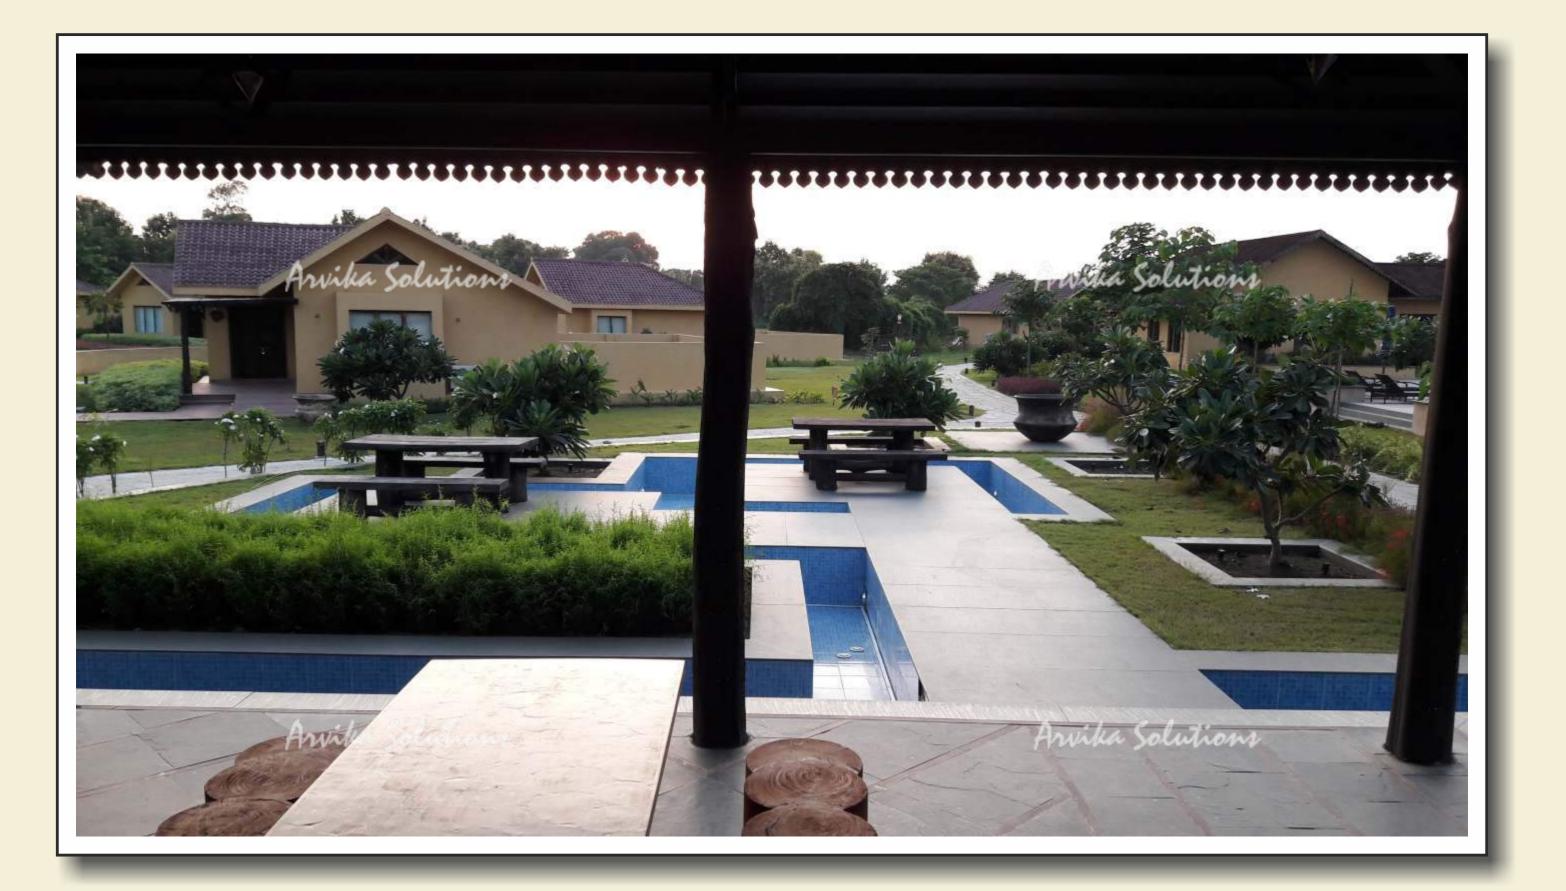

#### **Site Details**

Client :Confidential Space under scope of work : Terrace of Bungalow Area under scope of work : 200 sqm Scope of work : Landscape Designing Duration : 2019



#### **Presentation Plan - Option 01**



#### **Rendered Views - Option 01**









#### Presentation Plan - Option 02



#### **Rendered Views - Option 02**









#### **Presentation Plan - Option 03**



#### **Rendered Views - Option 03**









# Landscape Designing Water Bodies Projects



ARVIKA LANDSCAPE DESIGNS SOLUTIONS PVT. LTD. An ISO 9000:2015 Certified Company

#### Rendered Image

### Site : Luminaz Safety G. P. L.





### Site : Luminaz Safety G. P. L.

#### Site : Luminaz Safety G. P. L.



#### **Rendered Image**















### **Rendered Image**







### **Rendered Image**







### **Rendered Image**









#### **Rendered Images**











#### Site : Private Residence



#### Site : Private Residence

UAADAAP

Thoms





#### Site : Private Residence





#### Site : Private Residence

### **Rendered Images**











### Site : Public Garden





#### Site : Public Garden





### Site : Public Garden

### **Rendered Image**



# Site : JCB India P.L.





### Site : JCB India P.L.



### Site : JCB India P.L.