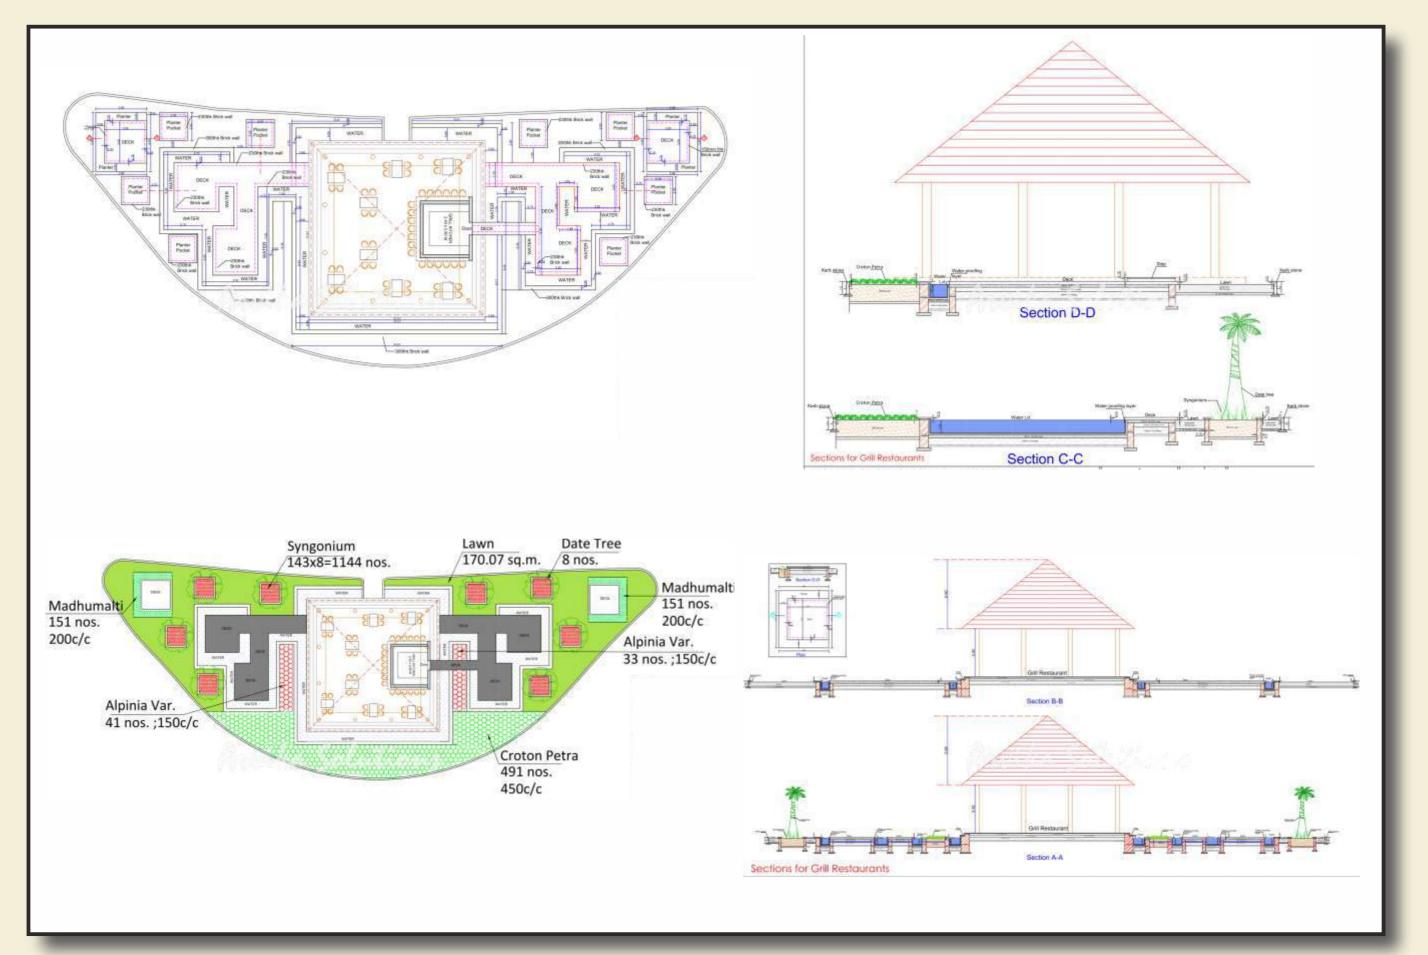

# Working drawings of Grill Restaurant

# Rendered view of Grill Restaurant Surrounded by Water

Water body is created to give Live water element. Lotus pond is designed on either sides of entrance to reception to give feel of rural areas. Grill restaurant which is air condition free and is completely open area, is surrounded by water trench which has fish & is beautifully lite to give special mood in evening times.