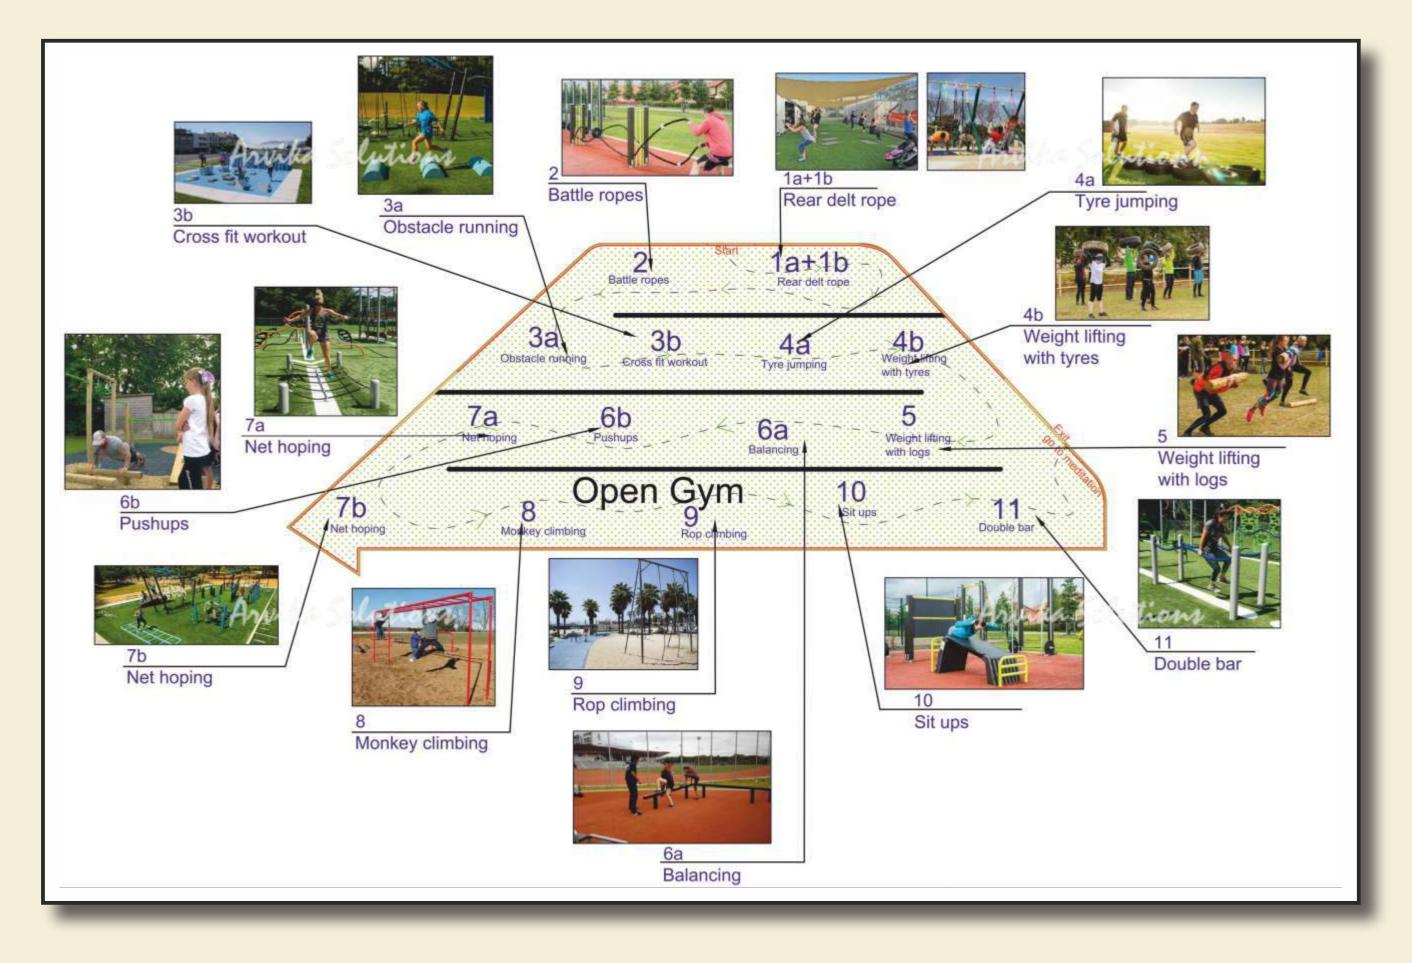

# Flow & Photos of Equipements

| 1a<br>Rear Delt Rope | 1b<br>Rear Delt Rope | 2 Battle Ropes              | 3a |
|----------------------|----------------------|-----------------------------|----|
| 3b Cross Fit workout | 4<br>Tyre Jumping    | 4 Weight Lifting With Tyres | 5  |
| 6a<br>Balancing      | 6b<br>Fushups        | 7a Fiet Hoping              | 7b |
| 8 Wonkey Climbing    | 9<br>Rope Climbing   | 10 Sit ups                  | 11 |

Obstacle Running

#### Weight lifting with Logs

#### Net Hoping

Double Bar