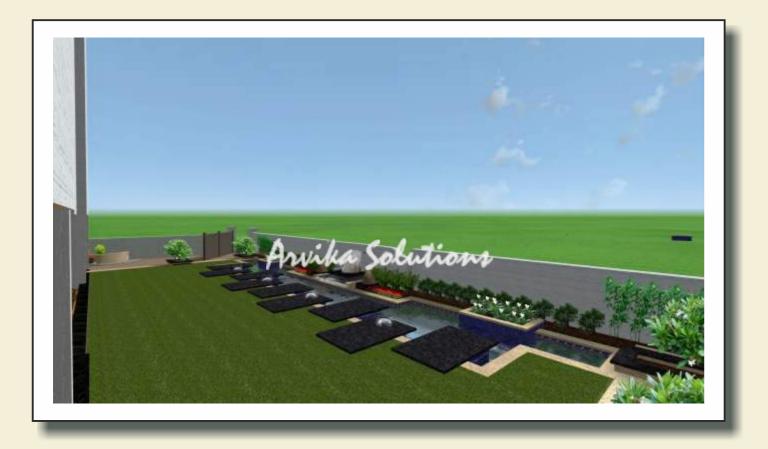

of work : Terrace of Bungalow Area under scope of work : 200 sqm Scope of work : Landscape Designing Duration : 2019



#### **Presentation Plan - Option 01**



#### **Rendered Views - Option 01**









#### Presentation Plan - Option 02



#### **Rendered Views - Option 02**









#### **Presentation Plan - Option 03**



#### **Rendered Views - Option 03**









# Landscape Designing Water Bodies Projects



ARVIKA LANDSCAPE DESIGNS SOLUTIONS PVT. LTD. An ISO 9000:2015 Certified Company

#### Rendered Image

### Site : Luminaz Safety G. P. L.





### Site : Luminaz Safety G. P. L.

#### Site : Luminaz Safety G. P. L.



#### **Rendered Image**















### **Rendered Image**







### **Rendered Image**







### **Rendered Image**









#### **Rendered Images**











#### Site : Private Residence



#### Site : Private Residence

UAADAAP

Thoms





#### Site : Private Residence





#### Site : Private Residence

### **Rendered Images**











### Site : Public Garden





#### Site : Public Garden





### Site : Public Garden

### **Rendered Image**



# Site : JCB India P.L.





### Site : JCB India P.L.



### Site : JCB India P.L.