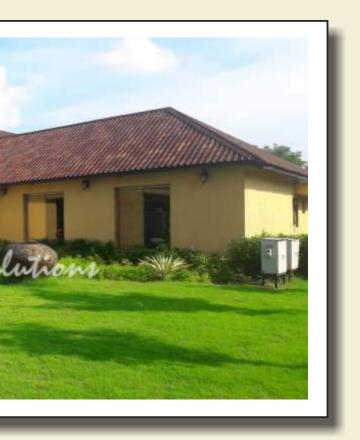

Group) Site : Tadoba, Dist. Chandrapur Maharashtra. Space under scope of work : Resort Area under scope of work : 33000 sqm Scope of work : Designing of Soft scape, Water body, Hardscape & Irrigation system & Plants supply Duration : Sep 2016 to Sep 2019

#### A L D S

#### ARVIKA LANDSCAPE DESIGNS SOLUTIONS PVT. LTD.

An ISO 9000:2015 Certified Company

#### Landscape Presentation Plan



#### Trees Plantation Plan



#### Irrigation System Plan













# Working drawings for Water body



# Rendered view of Water body



# Working drawings of Grill Restaurant



# Rendered view of Grill Restaurant Surrounded by Water





### Rendered view of seating area opp reception





#### Rendered view of seating area opp reception



### Rendered view of seating area opp reception





















































#### A L D S ARVIKA LANDSCAPE DESIGNS SOLUTIONS PVT. LTD.

An ISO 9000:2015 Certified Company

#### Site Details

Client : Pune Municiple Corporation. (Garden Department) Space under scope of work : Public Garden Area under scope of work : 20,000 sqm Scope of work : Landscape Designing, Soft scape, Civil Works, Water body, Children Play area & Irrigation system Duration : June 2013



#### Master Plan





#### Level Plan





#### Working Drawings For Boundary Wall & Gate





### Working Drawings For Boundary Wall & Gate







## Working Drawings For Security Cabins, Toilets & Servant's Quarter



#### Working Drawings For Water Body



#### Working Drawings For Water Body



### Working Drawings Roman Pergola & Roman Wall



#### Working Draw