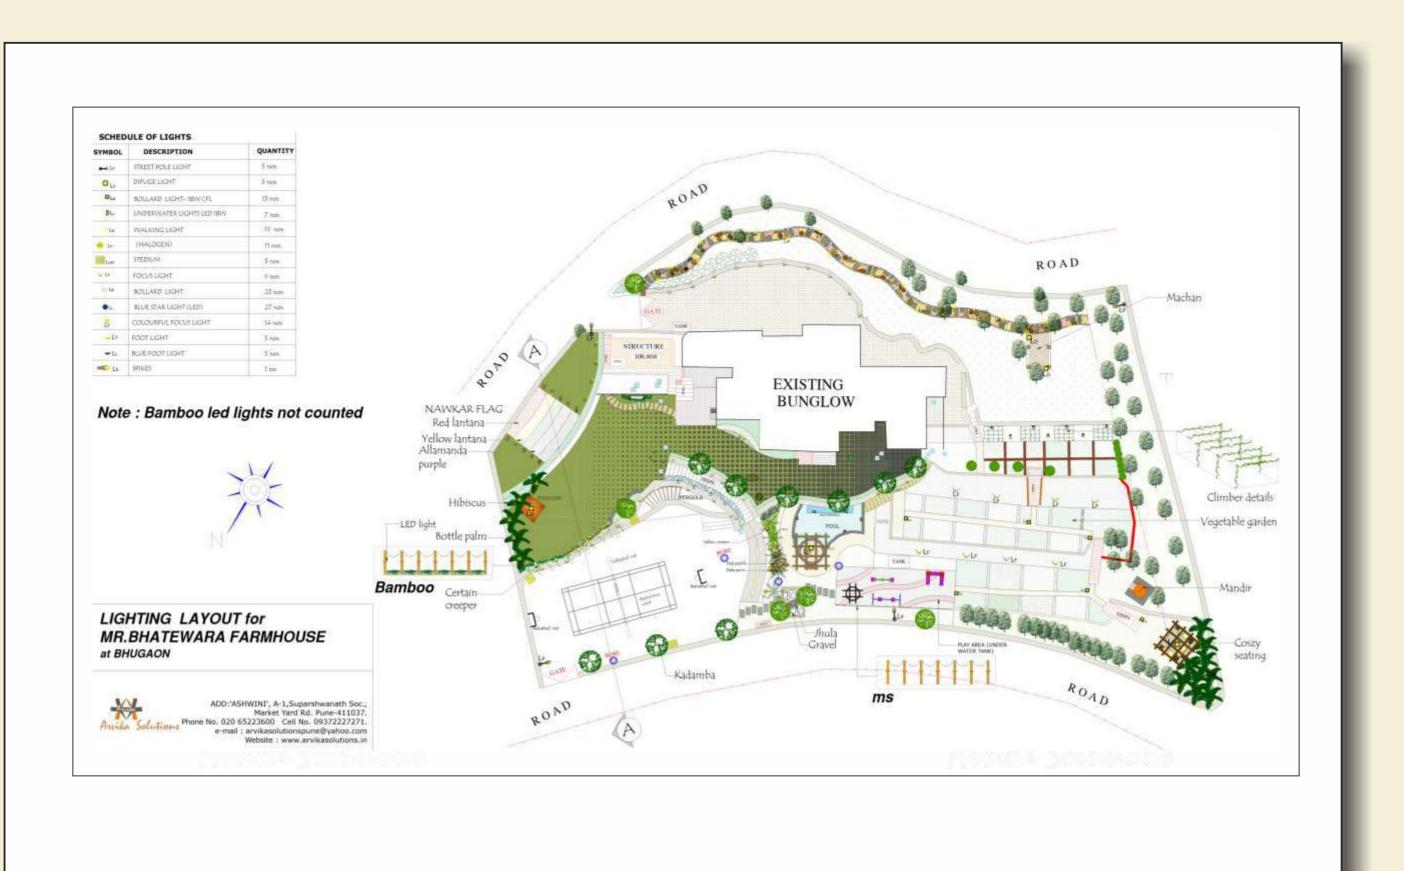

|  |  |  |
|----------------|----------|--|--|--|
| ON             | QUANTITY |  |  |  |
| LIGHT- 30W CFL | 7 nos.   |  |  |  |
| T- 18W CFL     | 15 nos.  |  |  |  |
| 0              | 4 nos.   |  |  |  |
| IKES           | 15 nos.  |  |  |  |

#### **Material Photos**





# Main Gate, Compound Wall & Branding



# Signage



# Landscape Designing Residential Projects



ARVIKA LANDSCAPE DESIGNS SOLUTIONS PVT. LTD.

> An ISO 9000:2015 Certified Company

#### Site Details

Client : Mr. Bhatewara Space under scope of work : 2nd Home Pune Area under scope of work : 400 sqm Scope of work : Landscape Designing Duration : Oct 2014



ARVIKA LANDSCAPE DESIGNS SOLUTIONS PVT. LTD.

> An ISO 9000:2015 Certified Company



# Working Drawing for Tiling



# Working Drawing for Electrical Works



# Site Photographs



# Site Photographs



# Site Photographs



#### Site Details

Client : Mr. Patel Residence Space under scope of work : Bungalow Area under scope of work : Ground level 400 sqm Scope of work : Landscape Designing Soft scape & water body Duration : Oct 2014



ARVIKA LANDSCAPE DESIGNS SOLUTIONS PVT. LTD. An ISO 9000:2015 Certified Company











# Working Drawings



# Working Drawings



utions

tions.























# **Actual Photos**



#### Site Details

Client : Mr. Pradeep Garewal Space under scope of work : Residence Area under scope of work : 350 sqm Scope of work : Designing of Soft scape, Water body, Civil works & Structures Duration : 2019

A L D S ARVIKA LANDSCAPE DESIGNS SOLUTIONS PVT. LTD. An ISO 9000:2015 Certified Company

### Plantation