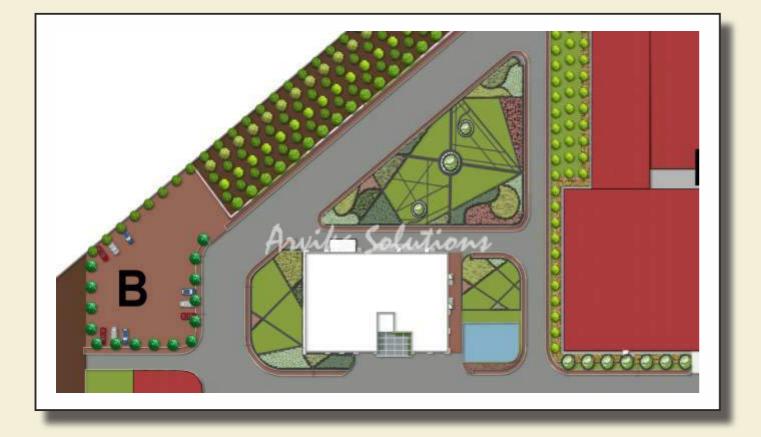

|     |  |
|                         |     |  |
|                         |     |  |
|                         |     |  |
|                         |     |  |
|                         |     |  |
|                         |     |  |

## Working Drawings For Water Body



### Site Photographs



# Site Photographs



# Site Photographs



#### **Site Details**

Client : PPG Asian Paints Pvt. Ltd. Space under scope of work : Industrial premises Area under scope of work : 20,000 sqm Scope of work : Landscape Designing, Soft scape, water body & irrigation system Duration : June 2019



ARVIKA LANDSCAPE DESIGNS SOLUTIONS PVT. LTD. An ISO 9000:2015 Certified Company

# Green Area Marked for proposed landscape area



# Plantation Plan Option 01



# Plantation Plan Option 01













## Plantation Plan Option 02



## Presentation Plan Option 03





































### Irrigation Plan



The premises is in the rainy area. It is already running factory which is establised more than 15 years ago. Plantation done at that time was excellent & has flourised very well. The company has their own horticulturist. The client came up with an idea to prepare layout at their end and asked us to design in newer ways with liberty to design with our own thought process of areas of soft scape, Civil works & water scape.

The project is under IGBC. So norms has to be followed. The area had multiple levels including lower ground level, higher ground level & terrace. The selection of plants had to be great as they were bore of existing plants as they have been see