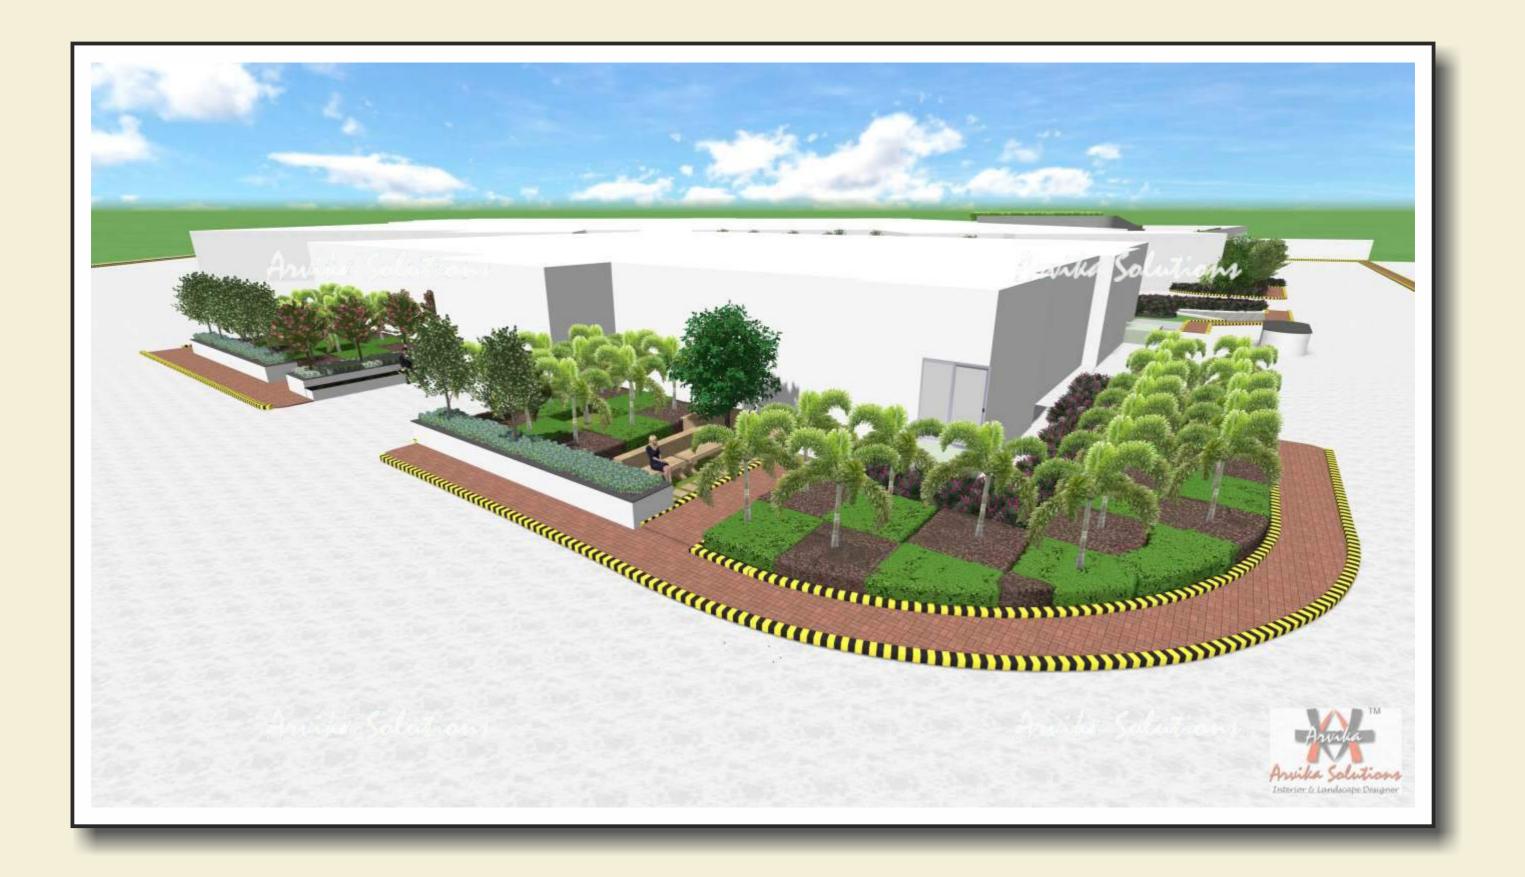

project which was challenged at all stages by horticulturist (Selection of plants), existing staff (for newer look), minimising use of natural resources like hard scape, water for irrigation.

#### **Site Details**

**Client : Confindential** 

Space under scope of work : Factory premises & Terrace garden

Area under scope of work : Ground level 6,000 sqm &

Terrace 2,000 qsm

Scope of work : Designing on pre designed layout as per IGBC of

Soft scape, water body, Civil works & irrigation system

Duration : Oct 2019



ARVIKA LANDSCAPE DESIGNS SOLUTIONS PVT. LTD. An ISO 9000:2015 Certified Company

#### **Plantation Plan**



#### **Rendered** Views



## **Rendered** Views









#### **Plantation Plan**



#### **Rendered** Views



## **Rendered** Views







#### Plantation Plan













#### Presentation Plan - Terrace



# Rendered Views of Landscape on Terrace





# Rendered Views of Landscape on Terrace











#### Material Pallete - Hard scape Materials





#### Material Pallete - Illumination fittings

#### Bollards

Lamps



Uplights





Stome -GL-9-LAMP L:11" H:23" W:11" (Per No.) TEAK STONE

#### Material Pallete - Shrubs, Ground covers & Hedge Plants





clerodendron inerme Koinel



Heliconia Yellow torch



Jatropa



Mondo Grass - Monrovia



Pandanus baptistii Vari.



Pogonatherum crinitum bamboo grass

#### setcreasea purpurea



#### Lantana Purple



#### chlorophytum Comsum





#### Material Pallete - Trees





Cassia Fistula



Golden Bottle Brush



Jacaranda Mimosifolia



#### Thespesia Populnea



#### Millingtonia Hortensis



#