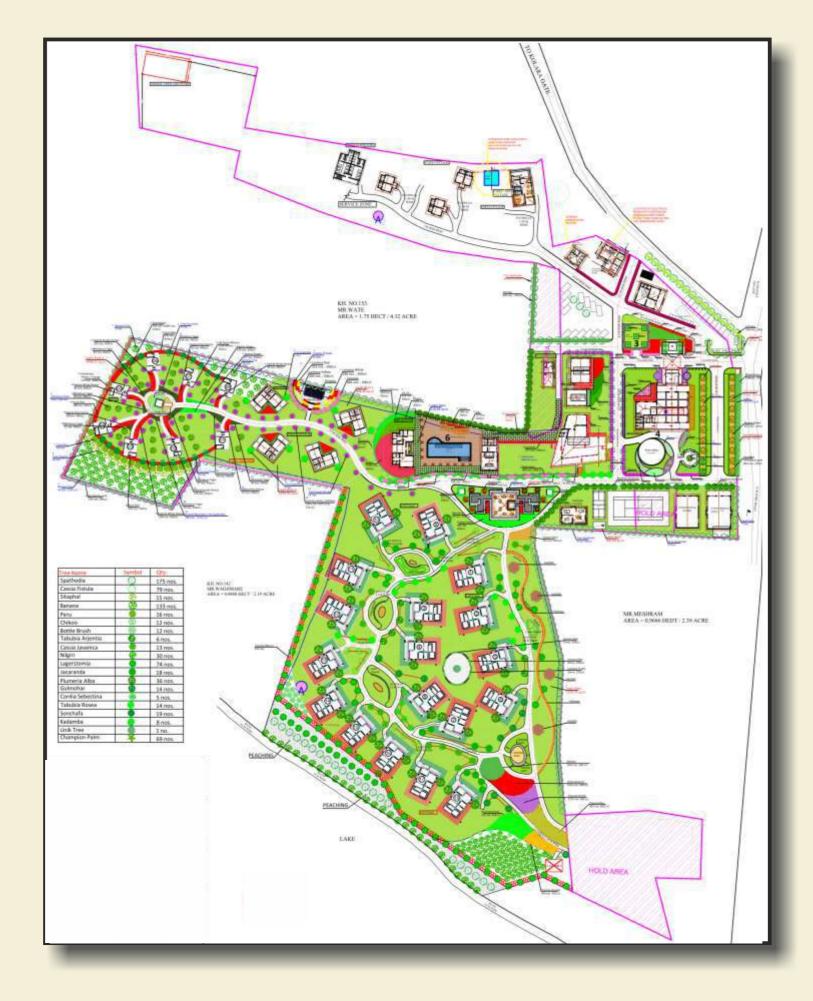

#### **Plantation Plan For Entire Area**

| BOL | BOTANICAL NAME           | COMMON NAME    |
|-----|--------------------------|----------------|
| )   | Lagerstroemia lancaolata | Таптлап        |
| 9   | Caryea arborea           | Kumbha         |
|     | Erythrina suberosa       | Pangara        |
|     | Bulea monosperma         | Palas          |
| 3   | Spathodia                | Fountain tree  |
|     | Dabergia latifolia       | Shisam         |
| )   | Cassia stamea            | Cassia florida |
| 3   | Causia fistula           | Bahawa         |
| 2   | Ficus religious          | Pimpal         |
| 9   | Pongamia pinnata         | Karanj         |
|     | Michella champaca        | Sonchafa       |
| )   | Albizia lebbeck          | Shirtsh        |

#### PLANTATION PLAN for SCHINDLER INDIA PVT LTD,

Plot No: D-234 (Part), Chakan Industrial Area, Phase - II, Village-Warale, Tal-Khed, Dist-Pune.

ADD:'ASHWINI', A-1,Suparshwanath Soc., Market Yard Rd. Pune-411037. Phone No. 020 65223600 Cell No. 09372227271. e-mail : arvikasolutionspune@yahoo.com Website : www.arvikasolutions.in