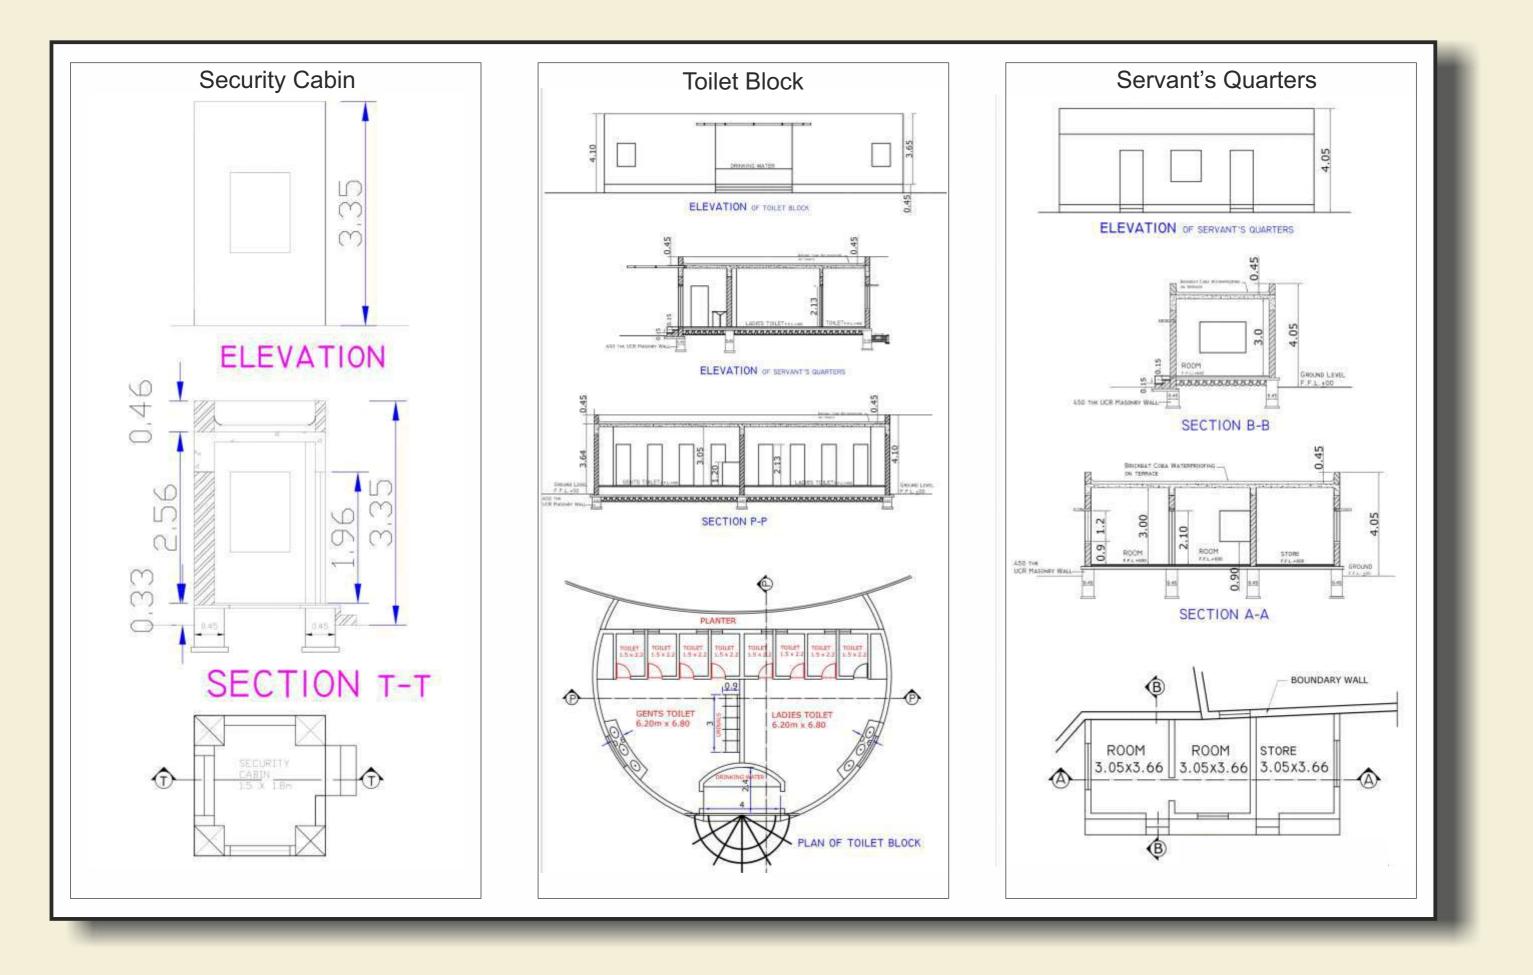

view of seating area opp reception





#### Rendered view of seating area opp reception



### Rendered view of seating area opp reception





















































#### A L D S ARVIKA LANDSCAPE DESIGNS SOLUTIONS PVT. LTD.

An ISO 9000:2015 Certified Company

#### Site Details

Client : Pune Municiple Corporation. (Garden Department) Space under scope of work : Public Garden Area under scope of work : 20,000 sqm Scope of work : Landscape Designing, Soft scape, Civil Works, Water body, Children Play area & Irrigation system Duration : June 2013



#### Master Plan





#### Level Plan





#### Working Drawings For Boundary Wall & Gate





### Working Drawings For Boundary Wall & Gate







## Working Drawings For Security Cabins, Toilets & Servant's Quarter



#### Working Drawings For Water Body



#### Working Drawings For Water Body



### Working Drawings Roman Pergola & Roman Wall



#### Working Drawings Gazebo





#### Working Drawings For 1st Phase Landscape Line Out





#### Working Drawings For 1st Phase Trees Plantation





## Working Drawings For 1st Phase Lawn Plantation



#### Working Drawings For 1st Phase Shrubs Plantation





#### Working Drawings For 1st Phase Gravel Spreading





#### Working Drawings For 1st Phase Kerb Stone Installation



# Working Drawings For Electrical Layout





## Working Drawings For Pathways



### Working Drawings For Nakshtra Area Line Out



### Working Drawings For Trees Plantation In Nakshtra Area



| HI.   | NO5            | TREE<br>SYMBOL | TREES NAME