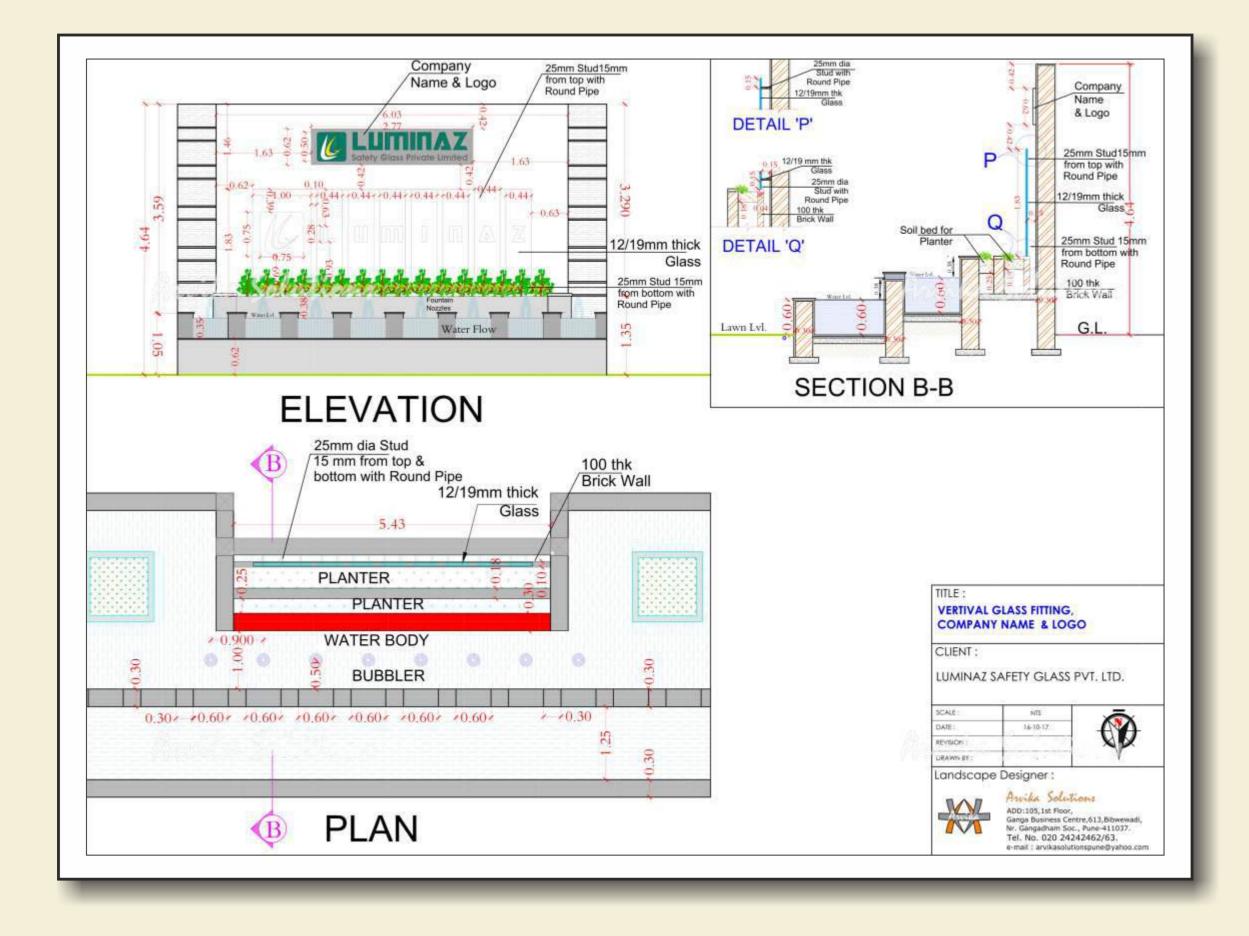

gea



Alpinia Variegated







Raphis Palm



Dracena Mahtma

Heliconia

CONVERSION OF

Pres !!

#### **Site Details**

Client :Confidential Space under scope of work : Terrace of Bungalow Area under scope of work : 200 sqm Scope of work : Landscape Designing Duration : 2019



#### **Presentation Plan - Option 01**



#### **Rendered Views - Option 01**









#### Presentation Plan - Option 02



#### **Rendered Views - Option 02**









#### **Presentation Plan - Option 03**



#### **Rendered Views - Option 03**









# Landscape Designing Water Bodies Projects



ARVIKA LANDSCAPE DESIGNS SOLUTIONS PVT. LTD. An ISO 9000:2015 Certified Company

#### Rendered Image

### Site : Luminaz Safety G. P. L.





### Site : Luminaz Safety G. P. L.

#### Site : Luminaz Safety G. P. L.



#### **Rendered Image**















### **Rendered Image**







### **Rendered Image**







### **Rendered Image**









#### **Rendered Images**











#### Site : Private Residence



#### Site : Private Residence

UAADAAP

Thoms





#### Site : Private Residence





#### Site : Private Residence

### **Rendered Images**











### Site : Public Garden





#### Site : Public Garden





### Site : Public Garden

### **Rendered Image**



# Site : JCB India P.L.





### Site : JCB India P.L.



### Site : JCB India P.L.