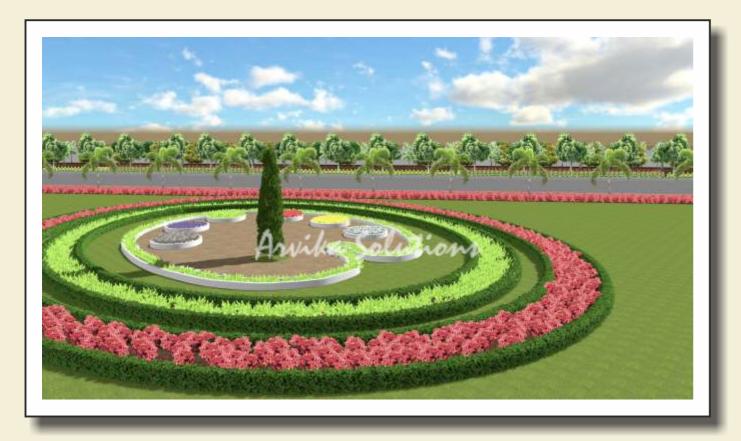

|
|                         |     |  |
|                         |     |  |
|                         |     |  |
|                         |     |  |

## Working Drawings For Water Body



### Site Photographs



# Site Photographs



# Site Photographs



#### **Site Details**

Client : PPG Asian Paints Pvt. Ltd. Space under scope of work : Industrial premises Area under scope of work : 20,000 sqm Scope of work : Landscape Designing, Soft scape, water body & irrigation system Duration : June 2019



ARVIKA LANDSCAPE DESIGNS SOLUTIONS PVT. LTD. An ISO 9000:2015 Certified Company

# Green Area Marked for proposed landscape area



# Plantation Plan Option 01



# Plantation Plan Option 01













## Plantation Plan Option 02



## Presentation Plan Option 03





































### Irrigation Plan



The premises is in the rainy area. It is already running factory which is establised more than 15 years ago. Plantation done at that time was excellent & has flourised very well. The company has their own horticulturist. The client came up with an idea to prepare layout at their end and asked us to design in newer ways with liberty to design with our own thought process of areas of soft scape, Civil works & water scape.

The project is under IGBC. So norms has to be followed. The area had multiple levels including lower ground level, higher ground level & terrace. The selection of plants had to be great as they were bore of existing plants as they have been seeing for long duration. The client was very much keep to utilise terrace on regular basis.

Since