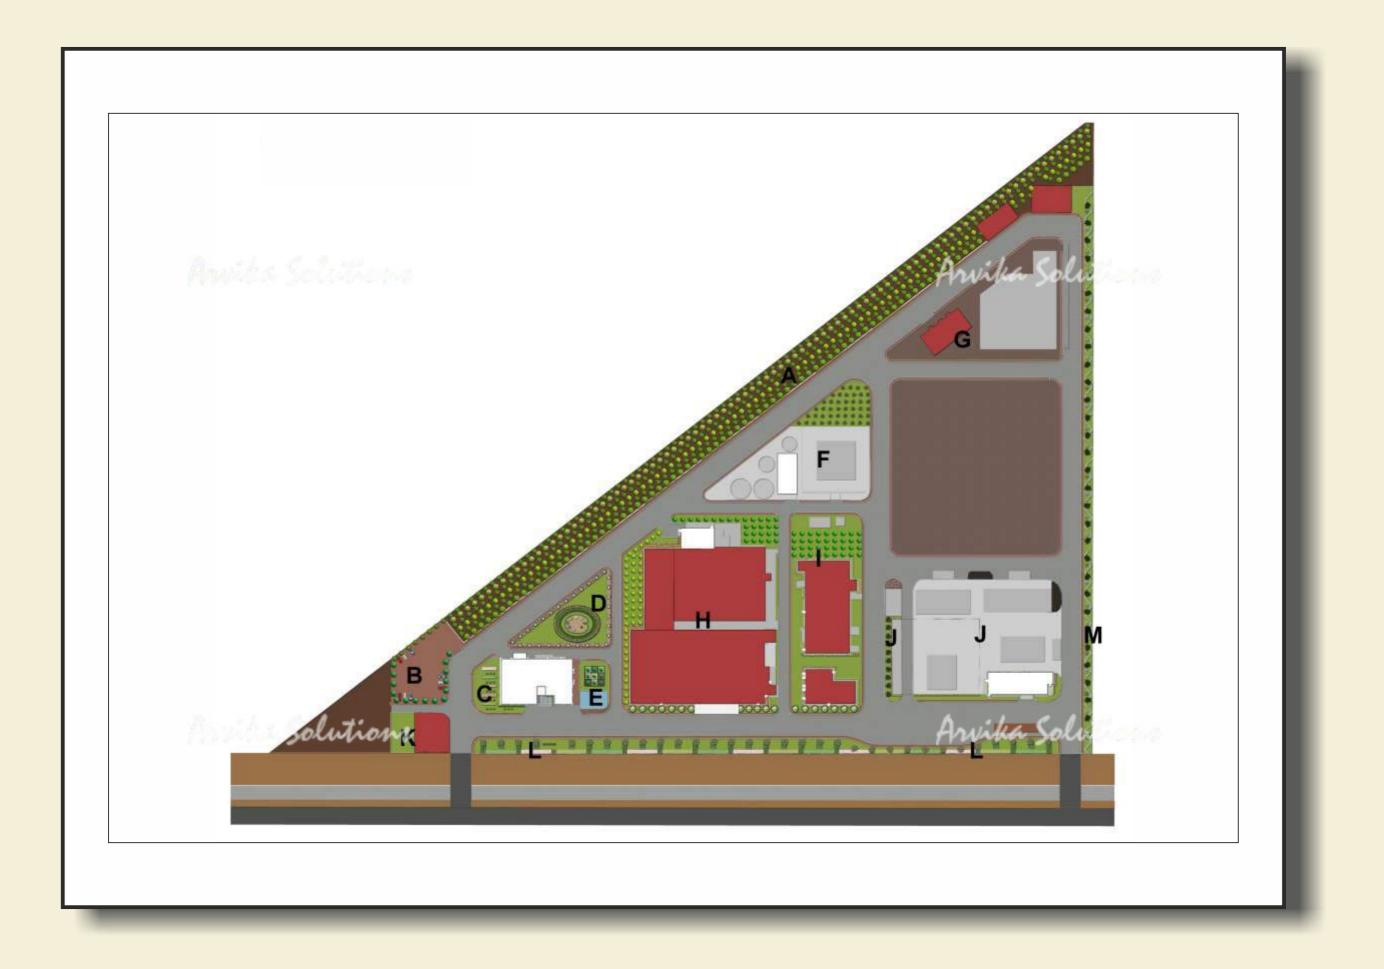

#### Site Details

Client : Schindler India Pvt. Ltd. Site : Factory Premises At Midc Chakan, Dist. Pune Area Under Scope Of Work : 30,000 Sqm Duration : 2013-2014

#### **Project Highlights**

Scope Of Work : Designing As Per IGBC Norms, Soft Scape, Water Body, Irrigation System & Execution Of Entire Project Soil : 50% At Site Black Cotton Soil + 50% Garden Soil Irrigation System : Installed In Entire Area Water Body : Installed

This Project Has Obtained IGBC Platinum Certification