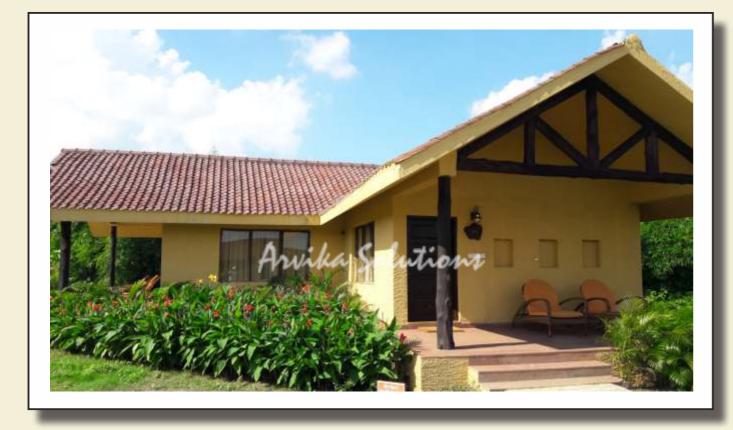

oba, Dist. Chandrapur Maharashtra. Space under scope of work : Resort Area under scope of work : 33000 sqm Scope of work : Designing of Soft scape, Water body, Hardscape & Irrigation system & Plants supply Duration : Sep 2016 to Sep 2019

#### A L D S

#### ARVIKA LANDSCAPE DESIGNS SOLUTIONS PVT. LTD.

An ISO 9000:2015 Certified Company

#### Landscape Presentation Plan



#### Trees Plantation Plan



#### Irrigation System Plan













# Working drawings for Water body



# Rendered view of Water body



# Working drawings of Grill Restaurant



# Rendered view of Grill Restaurant Surrounded by Water





### Rendered view of seating area opp reception





#### Rendered view of seating area opp reception



### Rendered view of seating area opp reception





















































#### A L D S ARVIKA LANDSCAPE DESIGNS SOLUTIONS PVT. LTD.

An ISO 9000:2015 Certified Company

#### Site Details

Client : Pune Municiple Corporation. (Garden Department) Space under scope of work : Public Garden Area under scope of work : 20,000 sqm Scope of work : Landscape Designing, Soft scape, Civil Works, Water body, Children Play area & Irrigation system Duration : June 2013



#### Master Plan





#### Level Plan





#### Working Drawings For Boundary Wall & Gate





### Working Drawings For Boundary Wall & Gate







## Working Drawings For Security Cabins, Toilets & Servant's Quarter



#### Working Drawings For Water Body



#### Working Drawings For Water Body



### Working Drawings Roman Pergola & Roman Wall



#### Working Drawings Gazebo





#