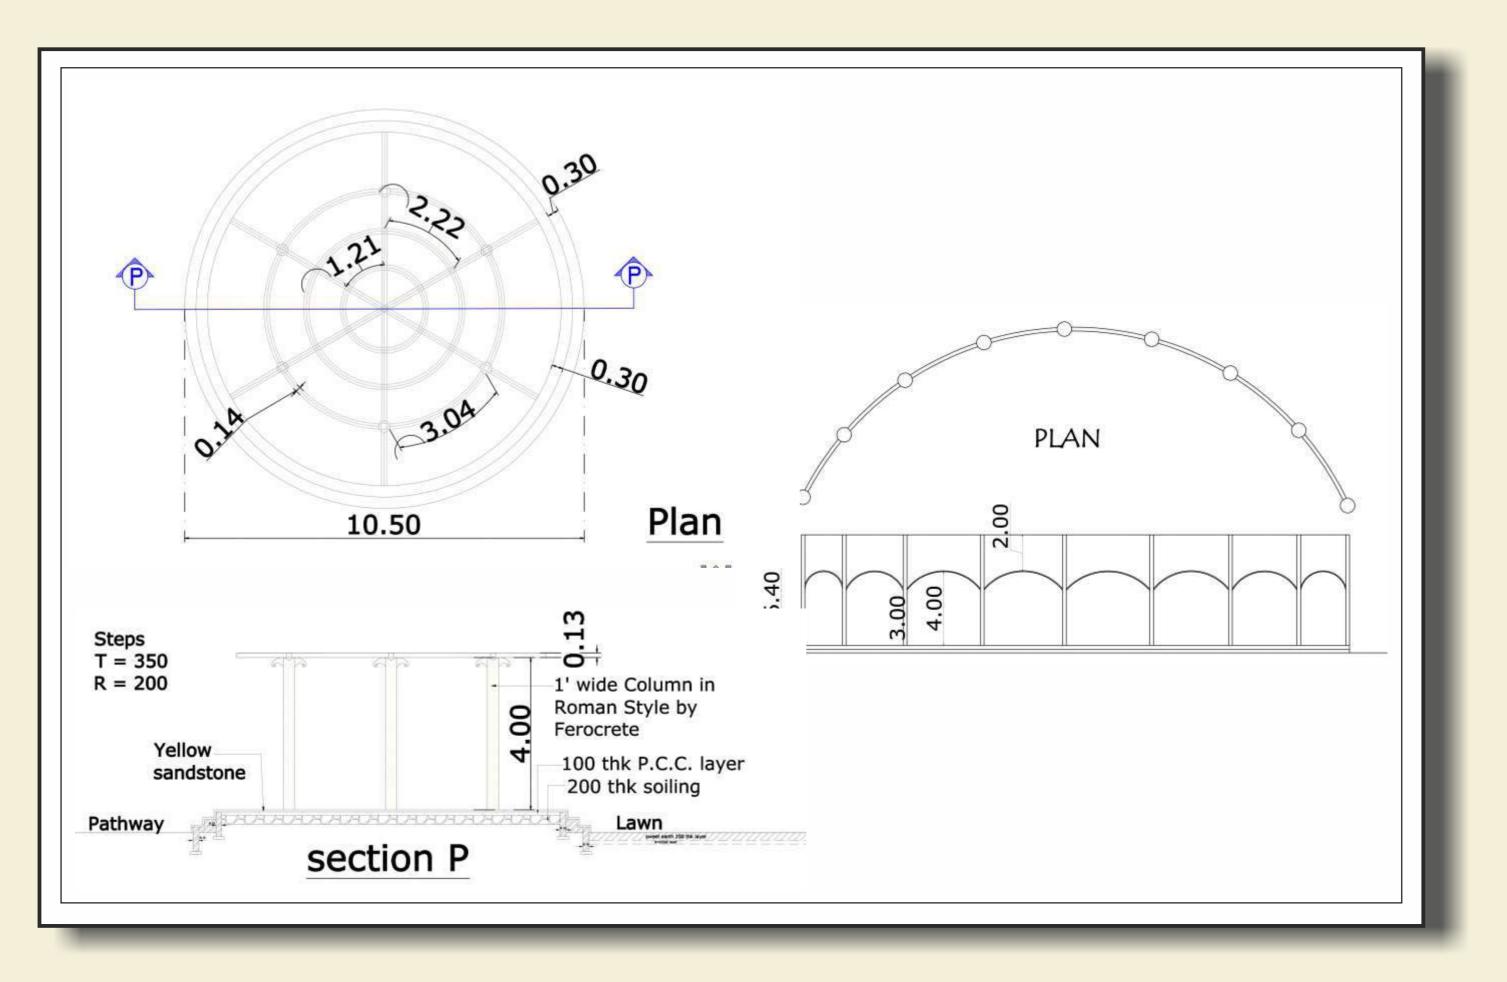

reception





















































#### A L D S ARVIKA LANDSCAPE DESIGNS SOLUTIONS PVT. LTD.

An ISO 9000:2015 Certified Company

#### Site Details

Client : Pune Municiple Corporation. (Garden Department) Space under scope of work : Public Garden Area under scope of work : 20,000 sqm Scope of work : Landscape Designing, Soft scape, Civil Works, Water body, Children Play area & Irrigation system Duration : June 2013



#### Master Plan





#### Level Plan





#### Working Drawings For Boundary Wall & Gate





### Working Drawings For Boundary Wall & Gate







## Working Drawings For Security Cabins, Toilets & Servant's Quarter



#### Working Drawings For Water Body



#### Working Drawings For Water Body



### Working Drawings Roman Pergola & Roman Wall



#### Working Drawings Gazebo





#### Working Drawings For 1st Phase Landscape Line Out





#### Working Drawings For 1st Phase Trees Plantation





## Working Drawings For 1st Phase Lawn Plantation



#### Working Drawings For 1st Phase Shrubs Plantation





#### Working Drawings For 1st Phase Gravel Spreading





#### Working Drawings For 1st Phase Kerb Stone Installation



# Working Drawings For Electrical Layout





## Working Drawings For Pathways



### Working Drawings For Nakshtra Area Line Out



### Working Drawings For Trees Plantation In Nakshtra Area



| HI.   | NO5            | TREE<br>SYMBOL | TREES NAME                                         | NAKSHATRA                  | RASHI             |
|-------|----------------|----------------|-----------------------------