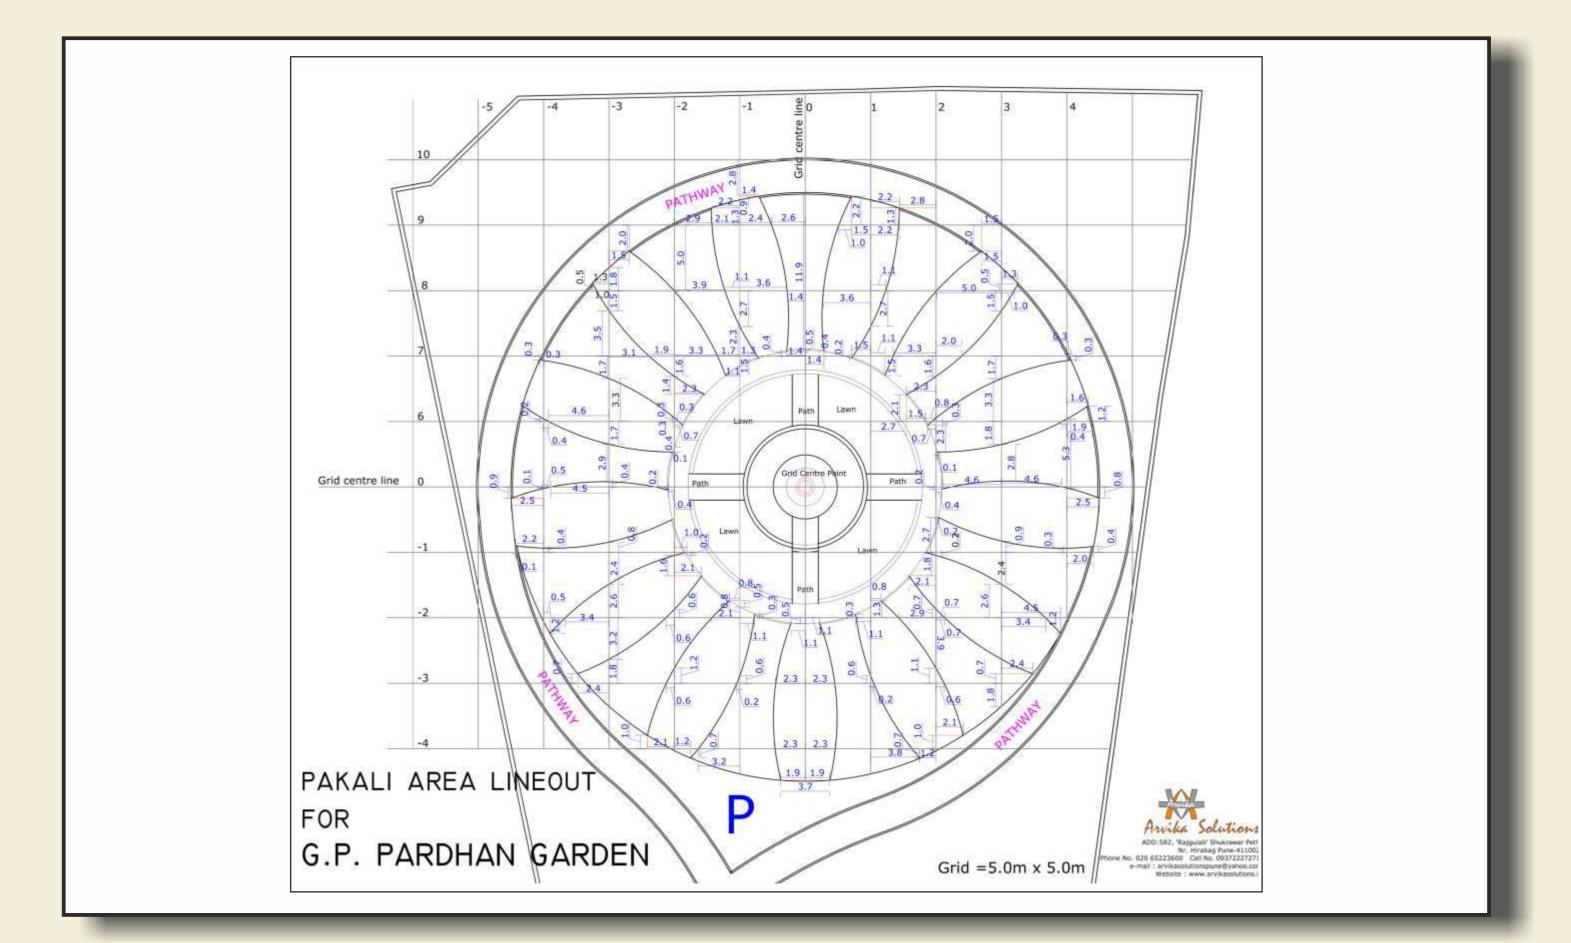

r Boundary Wall & Gate





### Working Drawings For Boundary Wall & Gate







## Working Drawings For Security Cabins, Toilets & Servant's Quarter



#### Working Drawings For Water Body



#### Working Drawings For Water Body



### Working Drawings Roman Pergola & Roman Wall



#### Working Drawings Gazebo





#### Working Drawings For 1st Phase Landscape Line Out





#### Working Drawings For 1st Phase Trees Plantation





## Working Drawings For 1st Phase Lawn Plantation



#### Working Drawings For 1st Phase Shrubs Plantation





#### Working Drawings For 1st Phase Gravel Spreading





#### Working Drawings For 1st Phase Kerb Stone Installation



# Working Drawings For Electrical Layout





## Working Drawings For Pathways



### Working Drawings For Nakshtra Area Line Out



### Working Drawings For Trees Plantation In Nakshtra Area



| HI.   | NO5            | TREE<br>SYMBOL | TREES NAME                                         | NAKSHATRA                  | RASHI             |
|-------|----------------|----------------|----------------------------------------------------|----------------------------|-------------------|
| 6     | - 14           | 0              | BAEL COLDEN APPLE<br>AFGLE MARMALON                | CHITRA                     | VIRGO             |
| 6     | 22             | •              | ABUN,<br>TERMINALIA (ARJUNA)                       | Trange                     | LilikA.           |
| ėi -  | 90             | 0              | NAGRESAR,<br>MÉRIA HOREA                           | VISIAKA,<br>ANUSLADA       | LIBRA.<br>SCORIDE |
| aus.