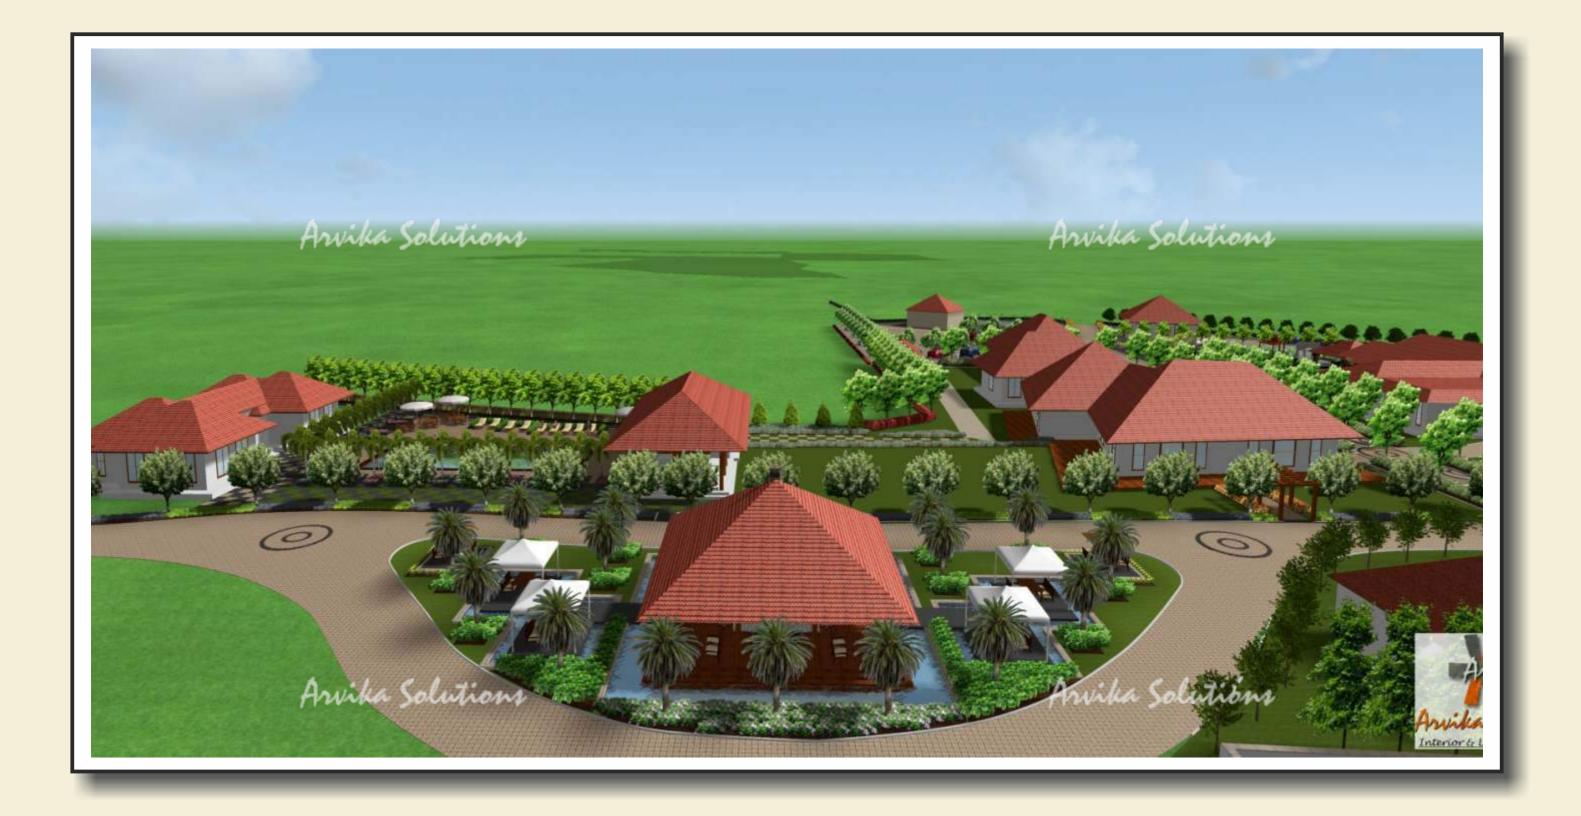

al areas. Grill restaurant which is air condition free and is completely open area, is surrounded by water trench which has fish & is beautifully lite to give special mood in evening times.

Lastly each cottage has its own garden in the back yard to enjoy the resort fullest.

#### Site Details

Client : Vanyavillas Resort (Welcome Heritage Group) Site : Tadoba, Dist. Chandrapur Maharashtra. Space under scope of work : Resort Area under scope of work : 33000 sqm Scope of work : Designing of Soft scape, Water body, Hardscape & Irrigation system & Plants supply Duration : Sep 2016 to Sep 2019

#### A L D S

#### ARVIKA LANDSCAPE DESIGNS SOLUTIONS PVT. LTD.

An ISO 9000:2015 Certified Company

#### Landscape Presentation Plan



#### Trees Plantation Plan



#### Irrigation System Plan













# Working drawings for Water body



# Rendered view of Water body



# Working drawings of Grill Restaurant



# Rendered view of Grill Restaurant Surrounded by Water





### Rendered view of seating area opp reception





#### Rendered view of seating area opp reception



### Rendered view of seating area opp reception





















































#### A L D S ARVIKA LANDSCAPE DESIGNS SOLUTIONS PVT. LTD.

An ISO 9000:2015 Certified Company

#### Site Details

Client : Pune Municiple Corporation. (Garden Department) Space under scope of work : Public Garden Area under scope of work : 20,000 sqm Scope of work : Landscape Designing, Soft scape, Civil Works, Water body, Children Play area & Irrigation system Duration : June 2013



#### Master Plan





####