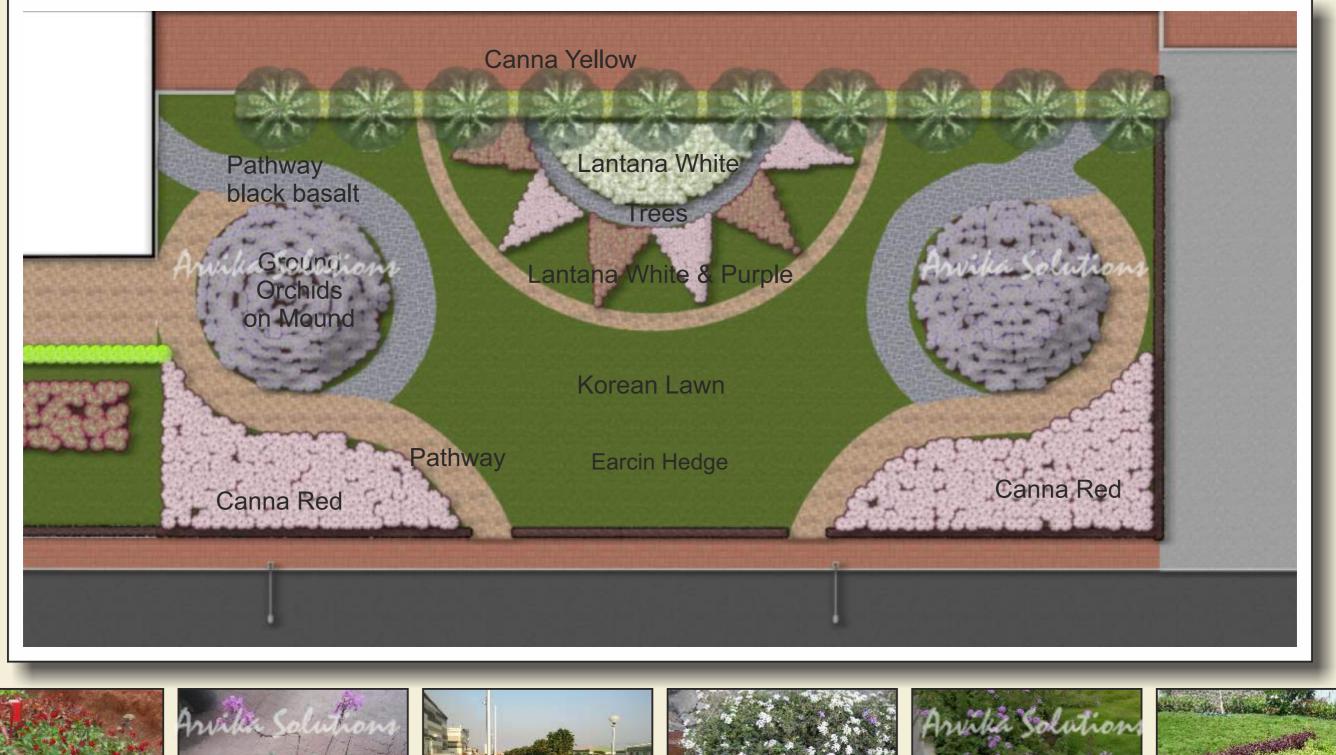

## Plantation Plan for Individual Area

# Details of Plants to be used

Canna Red

**Ground Orchids** 

Canna Yellow

Lantana White

Lantana White & Purple

Earcin Hedge