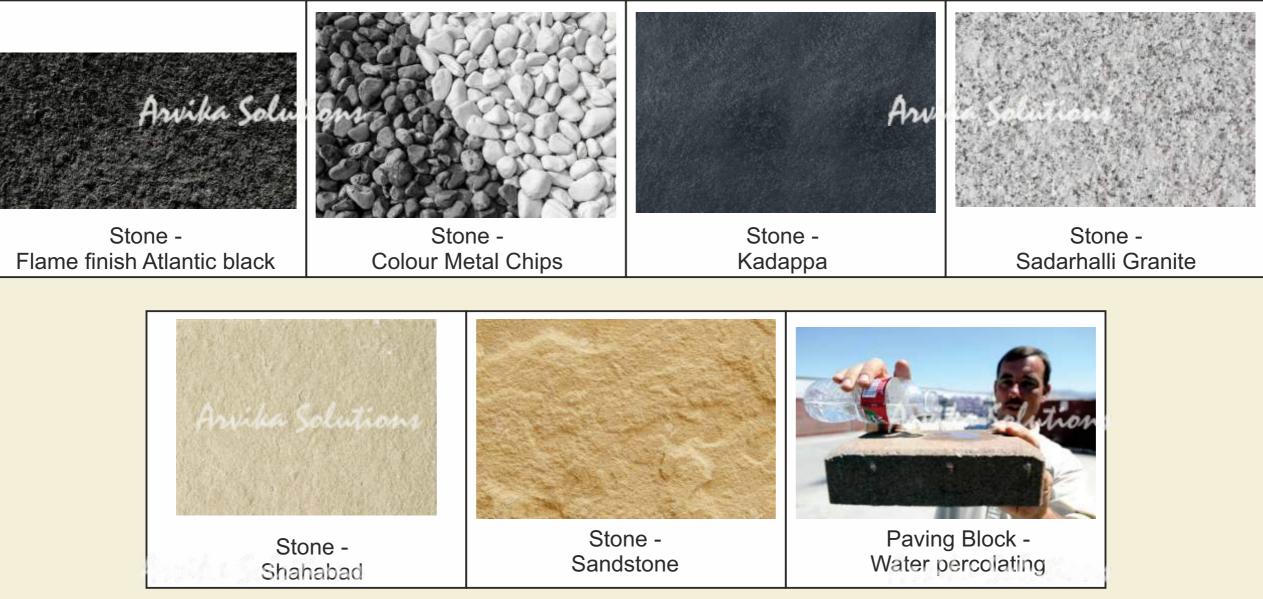

.

#### **Site Details**

**Client : Confindential** 

Space under scope of work : Factory premises & Terrace garden

Area under scope of work : Ground level 6,000 sqm &

Terrace 2,000 qsm

Scope of work : Designing on pre designed layout as per IGBC of

Soft scape, water body, Civil works & irrigation system

Duration : Oct 2019



ARVIKA LANDSCAPE DESIGNS SOLUTIONS PVT. LTD. An ISO 9000:2015 Certified Company

#### **Plantation Plan**



#### **Rendered** Views



## **Rendered** Views









#### **Plantation Plan**



#### **Rendered** Views



## **Rendered** Views







#### Plantation Plan













#### Presentation Plan - Terrace



# Rendered Views of Landscape on Terrace





# Rendered Views of Landscape on Terrace











#### Material Pallete - Hard scape Materials





#### Material Pallete - Illumination fittings

#### Bollards

Lamps



Uplights





Stome -GL-9-LAMP L:11" H:23" W:11" (Per No.) TEAK STONE

#### Material Pallete - Shrubs, Ground covers & Hedge Plants





clerodendron inerme Koinel



Heliconia Yellow torch



Jatropa



Mondo Grass - Monrovia



Pandanus baptistii Vari.



Pogonatherum crinitum bamboo grass

#### setcreasea purpurea



#### Lantana Purple



#### chlorophytum Comsum





#### Material Pallete - Trees





Cassia Fistula



Golden Bottle Brush



Jacaranda Mimosifolia



#### Thespesia Populnea



#### Millingtonia Hortensis



#### Material Pallete - Large Shrubs & Asthetic Plants





LS Thevetia neriifolia



Sp. Pl. Areca Catechu Supari



Sp. Pl. Cycas



Sp. Pl. Pisonia Alba



Sp. Pl. Plumaria Alba



Sp.Pl.