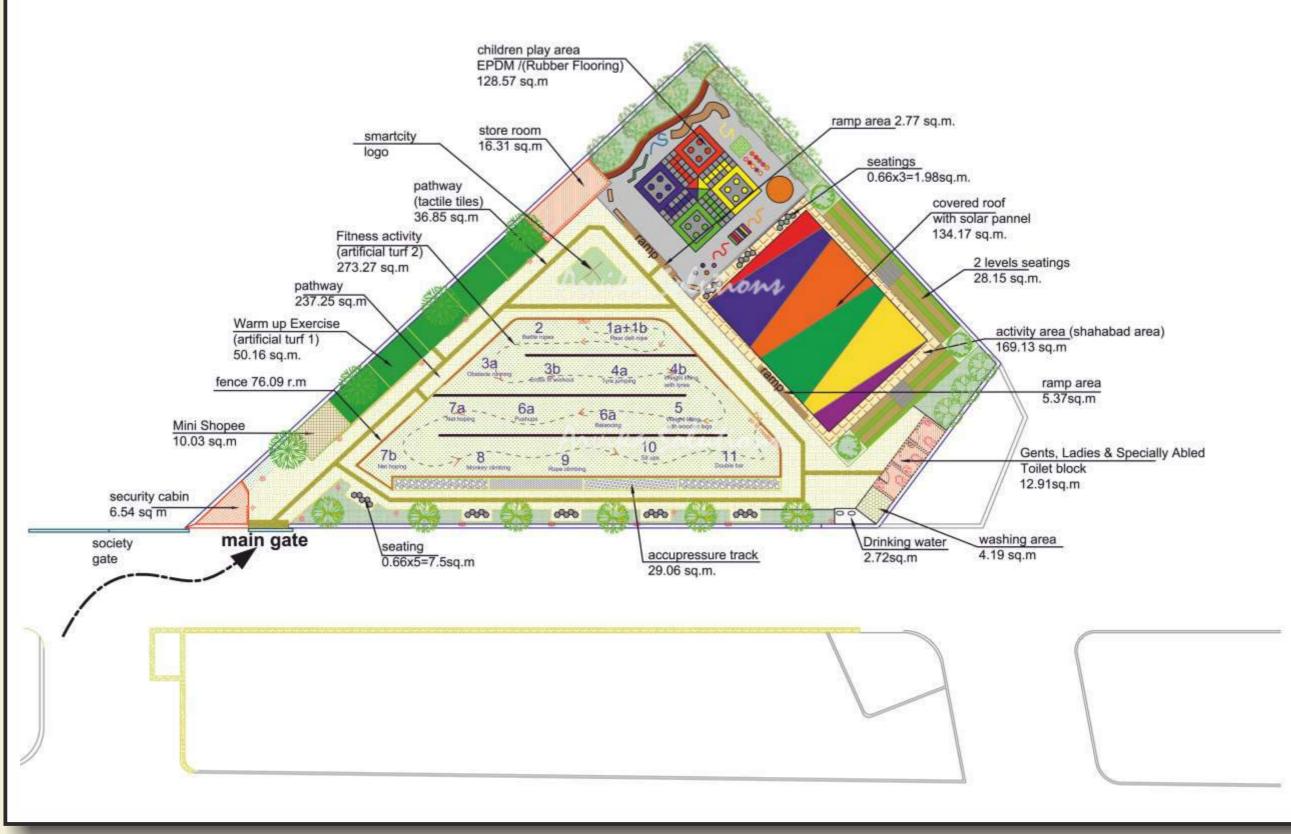

#### Site Details

Client : Pune Smart City Development Corporation Pvt. Ltd. Site : Nr. Oakwood, Baner Pune Space under scope of work : Place Making Site Area under scope of work : 1200 sqm Scope of work : Thematic designing of Sports area, Softscape, hardscape Duration : 2018 - 2019

#### ALDS

ARVIKA LANDSCAPE DESIGNS SOLUTIONS PVT. LTD. An ISO 9000:2015 Certified Company

#### **Trees Plantation Plan**

#### Activity Plan