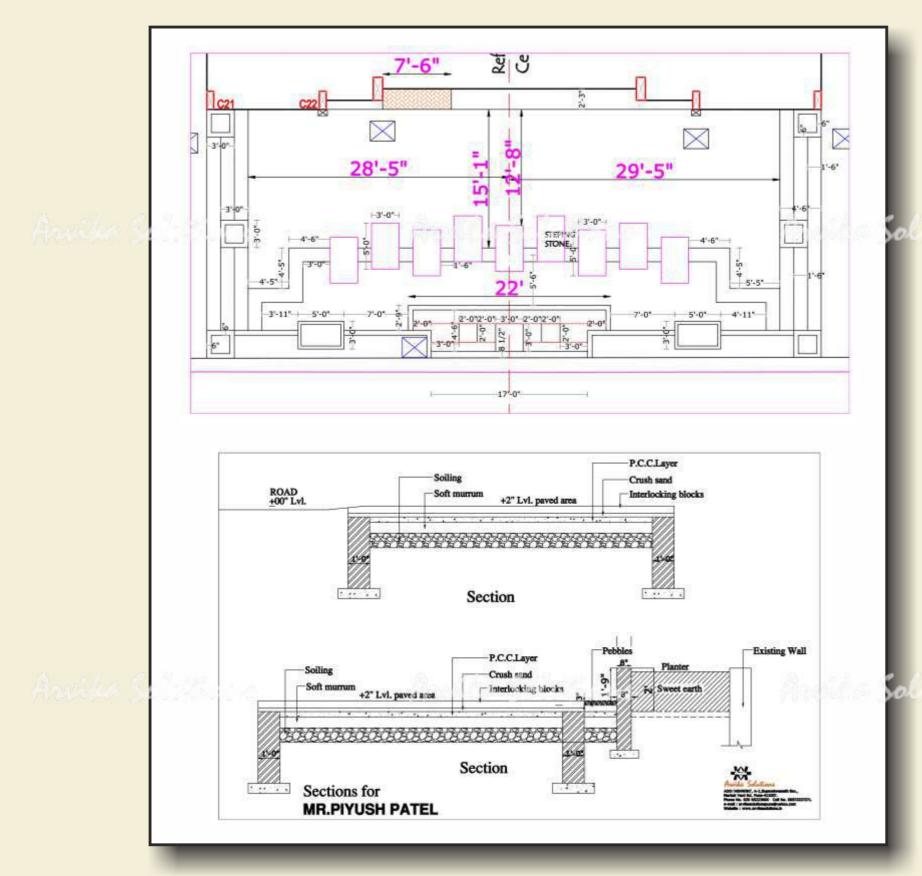

### Drawings of Water Body

| et wall                                  |  |
|------------------------------------------|--|
| A DATE DATE DATE DATE DATE DATE DATE DAT |  |
|                                          |  |
|                                          |  |
|                                          |  |
| at                                       |  |
| ot<br>it)                                |  |
| ec)                                      |  |
|                                          |  |
|                                          |  |
|                                          |  |
|                                          |  |
|                                          |  |
|                                          |  |
|                                          |  |
|                                          |  |
|                                          |  |
|                                          |  |
|                                          |  |
|                                          |  |
|                                          |  |
|                                          |  |
|                                          |  |
|                                          |  |
|                                          |  |
|                                          |  |
|                                          |  |
|                                          |  |
|                                          |  |
|                                          |  |
|                                          |  |
|                                          |  |
|                                          |  |
|                                          |  |
|                                          |  |
|                                          |  |
|                                          |  |
|                                          |  |
|                                          |  |
| 000                                      |  |
| ape                                      |  |
| 11111111                                 |  |
| 11111111                                 |  |
|                                          |  |
|                                          |  |
|                                          |  |
|                                          |  |
|                                          |  |
|                                          |  |
|                                          |  |
|                                          |  |
|                                          |  |
|                                          |  |
|                                          |  |
|                                          |  |
|                                          |  |
|                                          |  |
|                                          |  |
|                                          |  |
|                                          |  |
|                                          |  |
|                                          |  |
|                                          |  |
|                                          |  |
|                                          |  |
| J. Referenced.                           |  |
| 2,80wrends,<br>-411032.                  |  |
| 2,80wrends,<br>-411032.                  |  |
| 1,80ereas,<br>411293.<br>spyne@yshco.com |  |
| 2,80wrends,<br>-411032.                  |  |