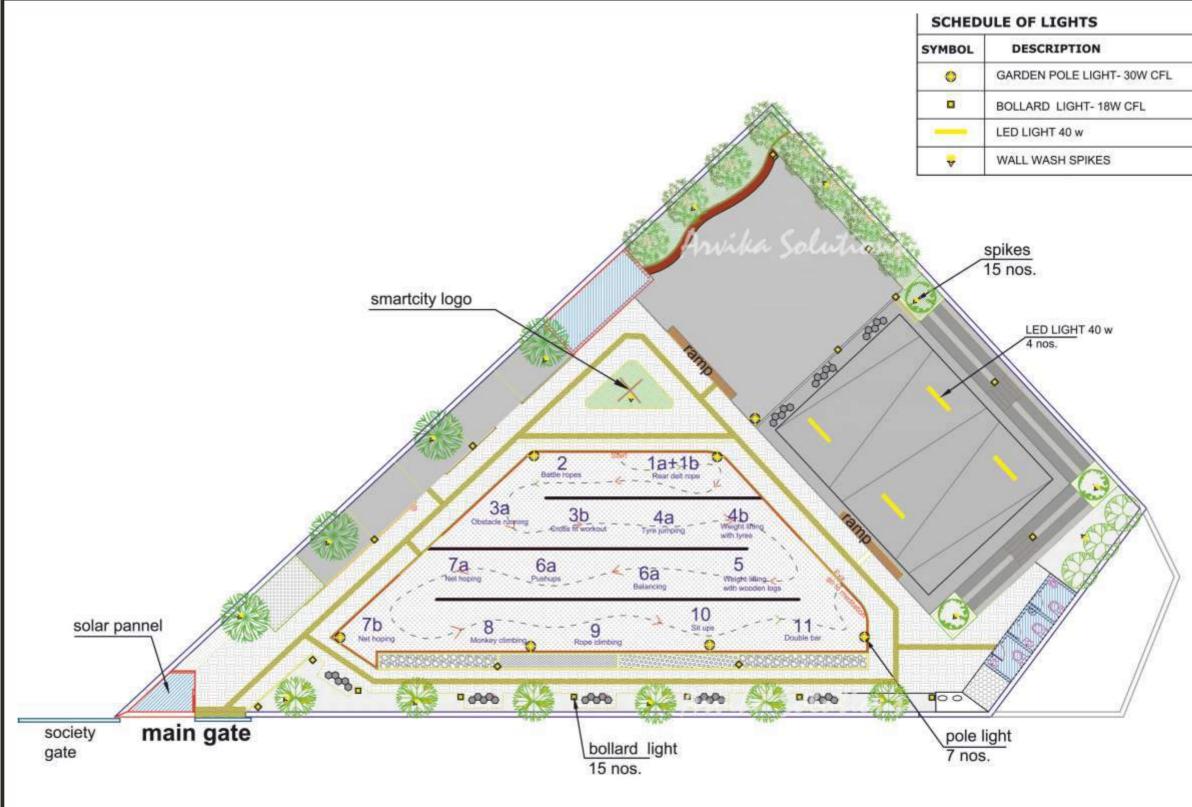

#### Site Details

Client : Pune Smart City Development Corporation Pvt. Ltd. Site : Nr. Oakwood, Baner Pune Space under scope of work : Place Making Site Area under scope of work : 1200 sqm Scope of work : Thematic designing of Sports area, Softscape, hardscape Duration : 2018 - 2019

#### **Trees Plantation Plan**

#### Activity Plan

# Flow & Photos of Equipements

| 1a<br>Rear Delt Rope | 1b<br>Rear Delt Rope | 2 Battle Ropes              | 3a |
|----------------------|----------------------|-----------------------------|----|
| 3b Cross Fit workout | 4<br>Tyre Jumping    | 4 Weight Lifting With Tyres | 5  |
| 6a<br>Balancing      | 6b<br>Fushups        | 7a Fiet Hoping              | 7b |
| 8 Wonkey Climbing    | 9<br>Rope Climbing   | 10 Sit ups                  | 11 |

### **Electrical Layout**

| OUAN           |          |  |  |  |
|----------------|----------|--|--|--|
| ON             | QUANTITY |  |  |  |
| LIGHT- 30W CFL | 7 nos.   |  |  |  |
| T- 18W CFL     | 15 nos.  |  |  |  |
| 0              | 4 nos.   |  |  |  |
| IKES           | 15 nos.  |  |  |  |

#### **Material Photos**

# Main Gate, Compound Wall & Branding