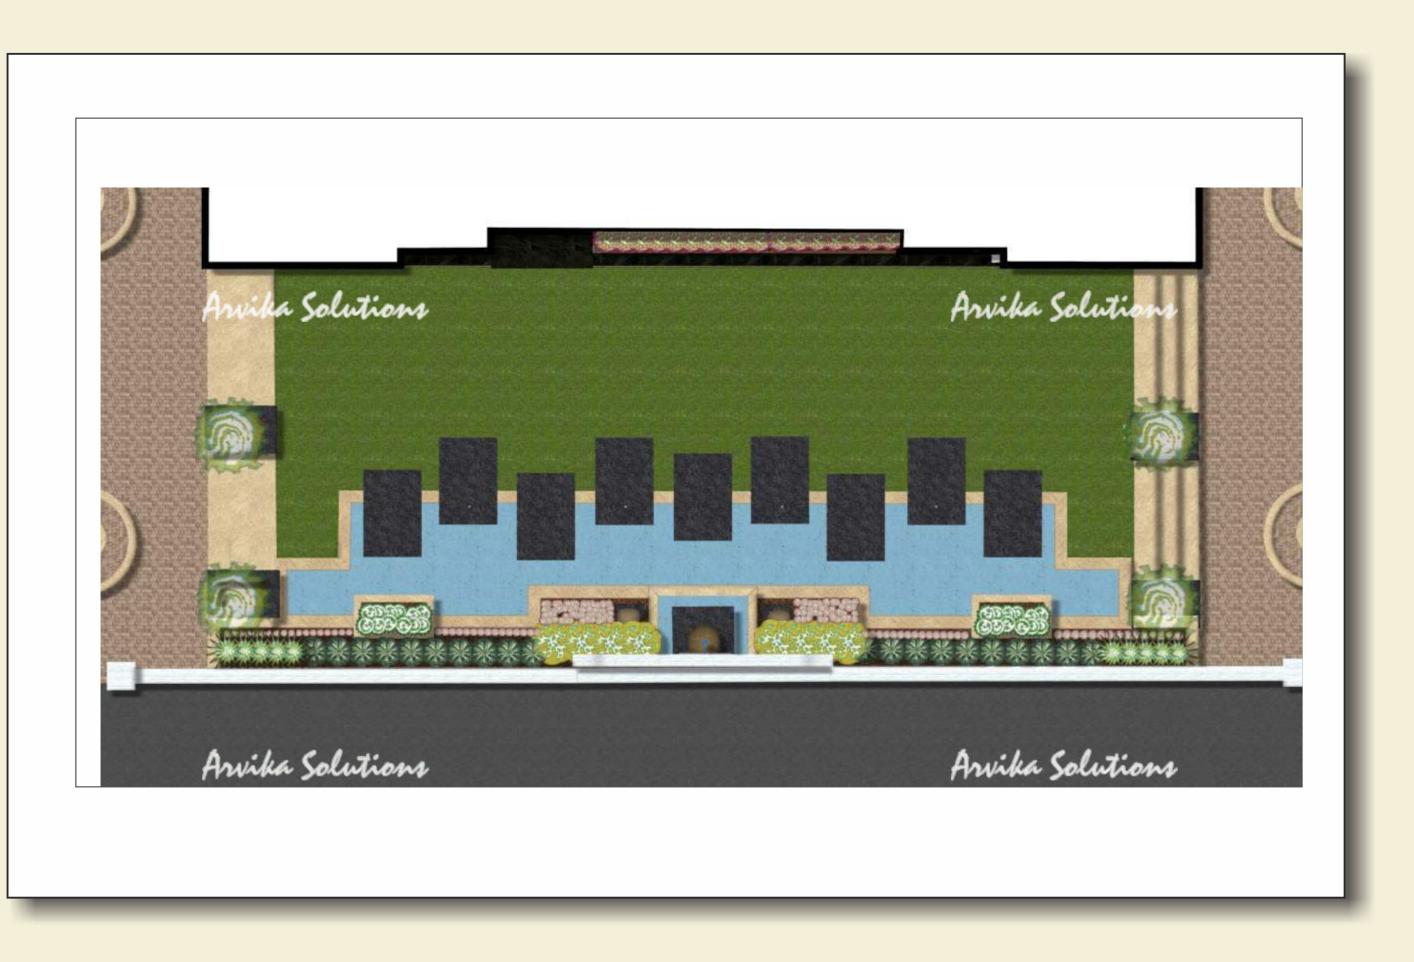

#### Site Details

Client : Mr. Patel Residence Space under scope of work : Bungalow Area under scope of work : Ground level 400 sqm Scope of work : Landscape Designing Soft scape & water body Duration : Oct 2014

ARVIKA LANDSCAPE DESIGNS SOLUTIONS PVT. LTD. An ISO 9000:2015 Certified Company