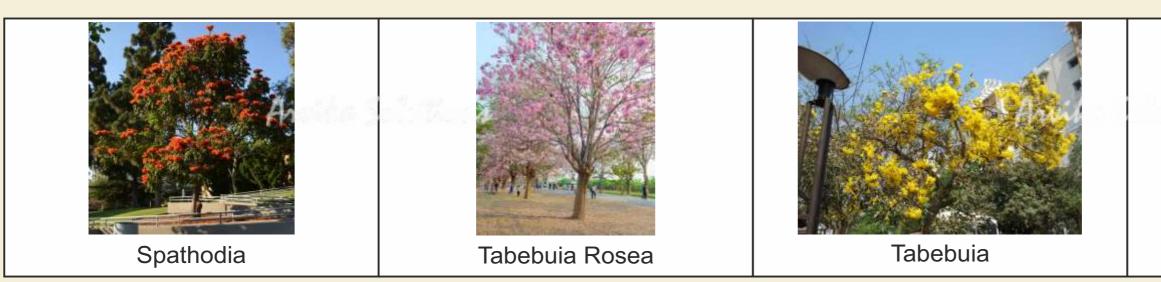

#### Material Pallete - Trees

Cassia Fistula

Golden Bottle Brush

Jacaranda Mimosifolia