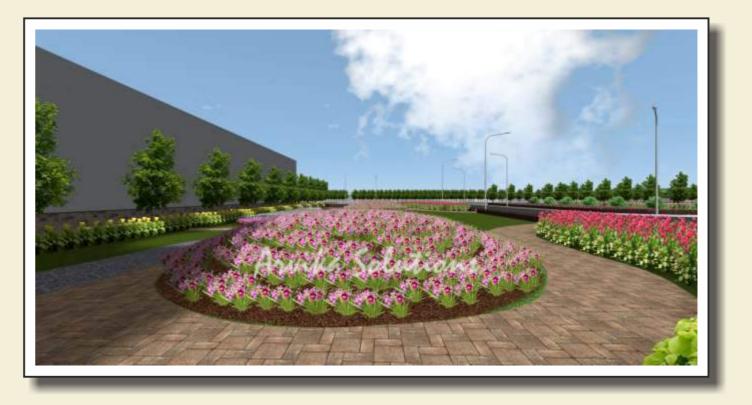

pal         |
| 9   | Pongamia pinnata         | Karanj         |
|     | Michella champaca        | Sonchafa       |
| )   | Albizia lebbeck          | Shirtsh        |

Note : Below Tree no Lawn only Drip line

HARDSCAPE

RED MURRUM

LAWN

#### PLANTATION PLAN for SCHINDLER INDIA PVT LTD,

Plot No: D-234 (Part), Chakan Industrial Area, Phase - II, Village-Warale, Tal-Khed, Dist-Pune.



ADD:'ASHWINI', A-1,Suparshwanath Soc., Market Yard Rd. Pune-411037. Phone No. 020 65223600 Cell No. 09372227271. e-mail : arvikasolutionspune@yahoo.com Website : www.arvikasolutions.in

## Plantation Plan for Individual Area



#### Landscape Line out



# Details of Plants to be used













Canna Red

**Ground Orchids** 

Canna Yellow

Lantana White

Lantana White & Purple

Earcin Hedge













## Irrigation System Plan



#### Working Drawings For Water Body



|                         | - 1 |  |
|-------------------------|-----|--|
|                         | 1 I |  |
|                         |     |  |
|                         |     |  |
|                         |     |  |
|                         |     |  |
|                         |     |  |
|                         |     |  |
|                         |     |  |
|                         |     |  |
|                         |     |  |
|                         |     |  |
|                         |     |  |
|                         |     |  |
|                         |     |  |
|                         |     |  |
|                         |     |  |
|                         |     |  |
|