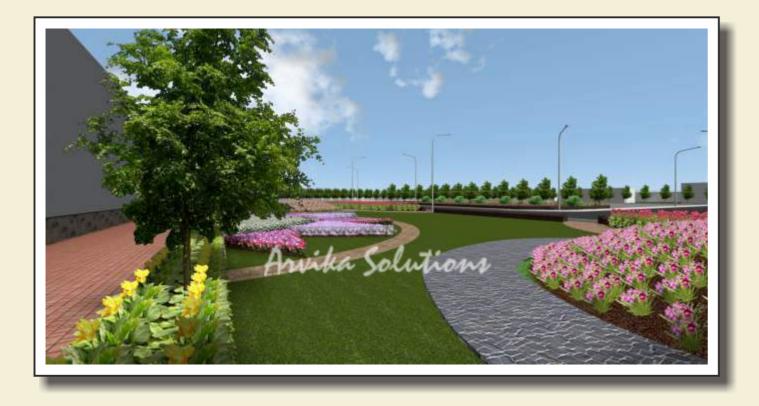

impal         |
| 9   | Pongamia pinnata         | Karanj         |
|     | Michella champaca        | Sonchafa       |
| )   | Albizia lebbeck          | Shirtsh        |

Note : Below Tree no Lawn only Drip line

HARDSCAPE

RED MURRUM

LAWN

#### PLANTATION PLAN for SCHINDLER INDIA PVT LTD,

Plot No: D-234 (Part), Chakan Industrial Area, Phase - II, Village-Warale, Tal-Khed, Dist-Pune.



ADD:'ASHWINI', A-1,Suparshwanath Soc., Market Yard Rd. Pune-411037. Phone No. 020 65223600 Cell No. 09372227271. e-mail : arvikasolutionspune@yahoo.com Website : www.arvikasolutions.in

## Plantation Plan for Individual Area



#### Landscape Line out



# Details of Plants to be used













Canna Red

**Ground Orchids** 

Canna Yellow

Lantana White

Lantana White & Purple

Earcin Hedge













## Irrigation System Plan



#### Working Drawings For Water Body



|                         | - 1 |  |
|-------------------------|-----|--|
|                         | 1 I |  |
|                         |     |  |
|                         |     |  |
|                         |     |  |
|                         |     |  |
|                         |     |  |
|                         |     |  |
|                         |     |  |
|                         |     |  |
|                         |     |  |
|                         |     |  |
|                         |     |  |
|                         |     |  |
|                         |     |  |
|                         |     |  |
|                         |     |  |
|                         |     |  |
|