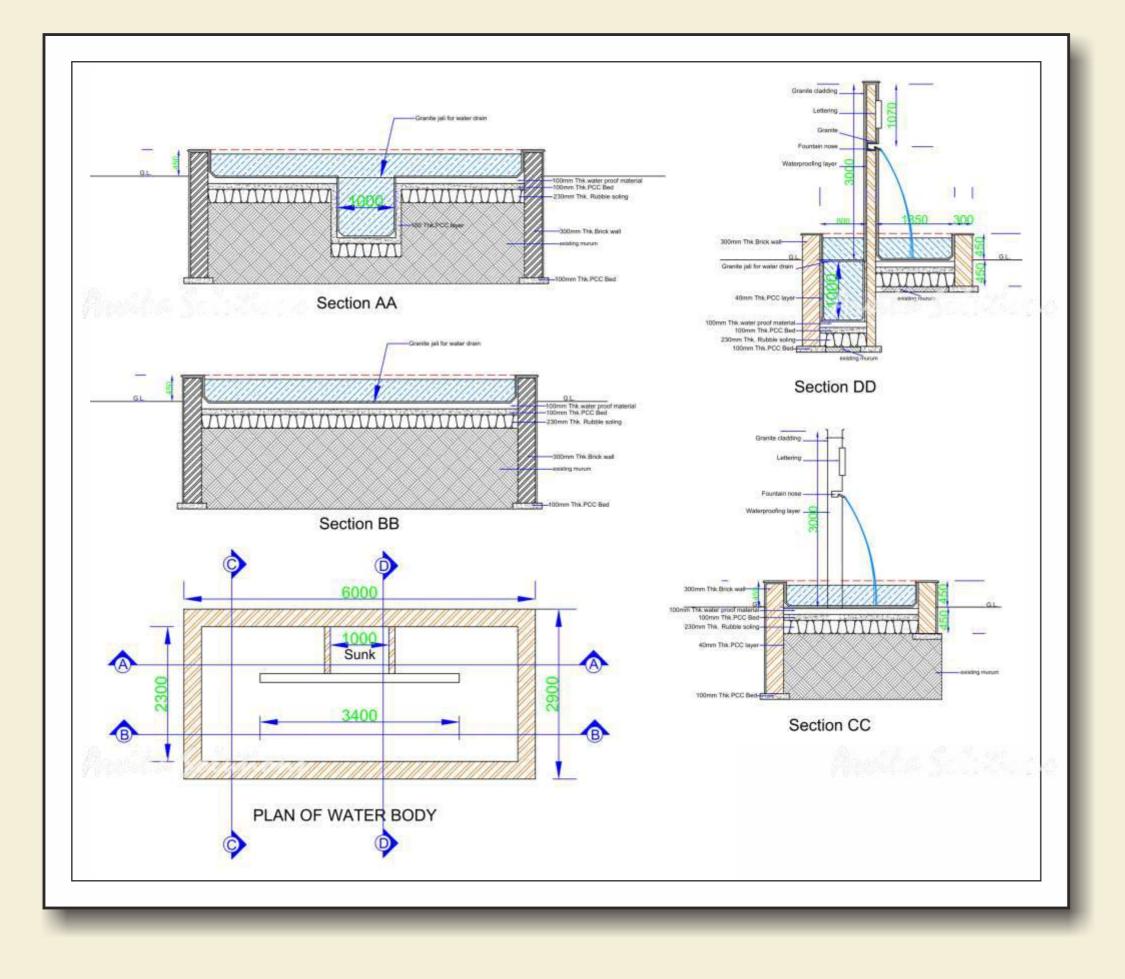

#### Working Drawings For Water Body

|                         | - 1 |  |
|-------------------------|-----|--|
|                         | 1 I |  |
|                         |     |  |
|                         |     |  |
|                         |     |  |
|                         |     |  |
|                         |     |  |
|                         |     |  |
|                         |     |  |
|                         |     |  |
|                         |     |  |
|                         |     |  |
|                         |     |  |
|                         |     |  |
|                         |     |  |
|                         |     |  |
|                         |     |  |
|                         |     |  |
|                         | I   |  |
|                         |     |  |
|                         |     |  |
| Brick wall              |     |  |
| Brick wall              |     |  |
|                         |     |  |
| ater drain              |     |  |
|                         |     |  |
|                         |     |  |
| ayer                    |     |  |
|                         |     |  |
| r proof material<br>Bed |     |  |
| Bed                     |     |  |
| ble soling              |     |  |
| Bed                     |     |  |
|                         |     |  |
|                         |     |  |
| Y                       |     |  |
|                         |     |  |
|                         |     |  |
|                         |     |  |
|                         |     |  |
|                         |     |  |
|                         |     |  |
|                         |     |  |
|                         |     |  |
|                         |     |  |
|                         |     |  |
|                         |     |  |
|                         |     |  |
|                         |     |  |
|                         |     |  |
|                         |     |  |
|                         |     |  |
|                         |     |  |
|                         | I   |  |
|                         |     |  |
|                         |     |  |
|                         |     |  |
|                         |     |  |
|                         |     |  |
|                         |     |  |
|                         |     |  |
|                         |     |  |
|                         |     |  |
|                         |     |  |
|                         |     |  |

## Working Drawings For Water Body