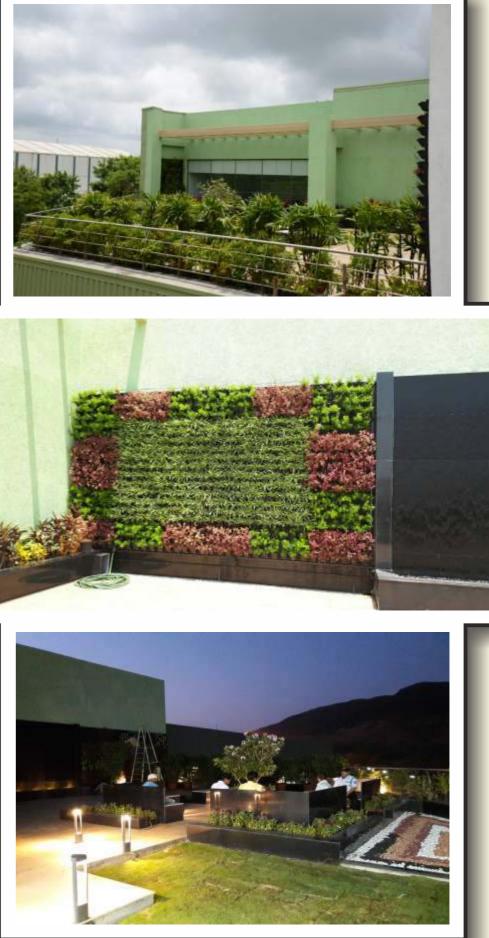

### Plants to be used

Fern Green

Croton Petra

Nerium Dwarf Pink

Plumaria Alba I I I I

Hydrengea

Alpinia Variegated

Raphis Palm

Dracena Mahtma

Heliconia

CONVERSION OF

Pres !!