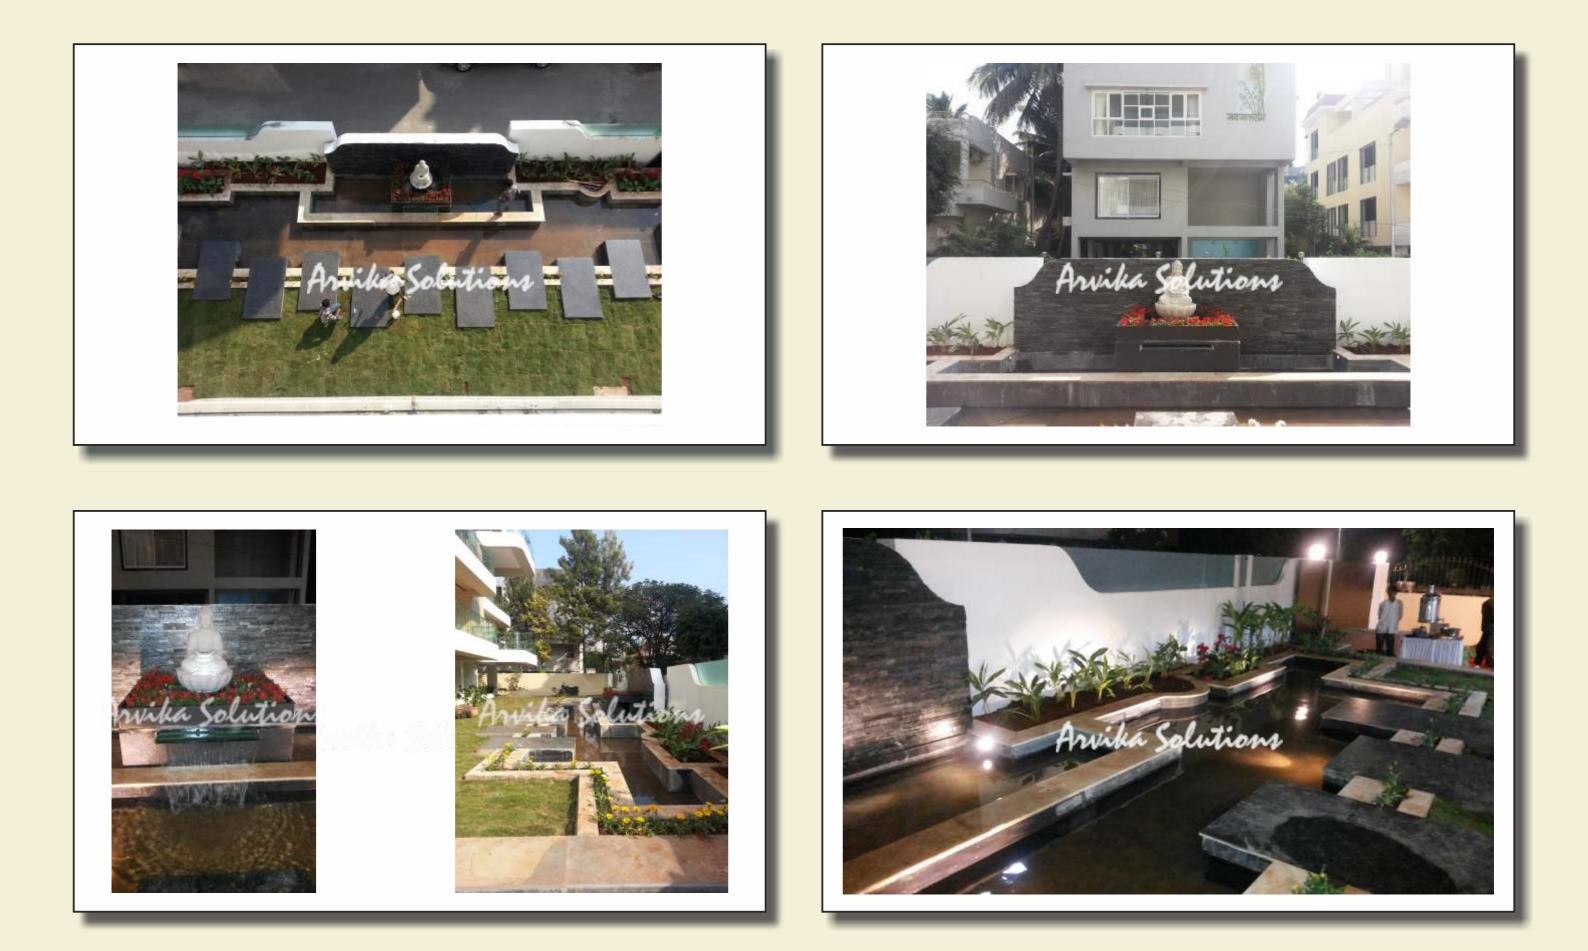

ils

Client : Mr. Bhatewara Space under scope of work : 2nd Home Pune Area under scope of work : 400 sqm Scope of work : Landscape Designing Duration : Oct 2014



ARVIKA LANDSCAPE DESIGNS SOLUTIONS PVT. LTD.

> An ISO 9000:2015 Certified Company



# Working Drawing for Tiling



# Working Drawing for Electrical Works



# Site Photographs



# Site Photographs



# Site Photographs



#### Site Details

Client : Mr. Patel Residence Space under scope of work : Bungalow Area under scope of work : Ground level 400 sqm Scope of work : Landscape Designing Soft scape & water body Duration : Oct 2014



ARVIKA LANDSCAPE DESIGNS SOLUTIONS PVT. LTD. An ISO 9000:2015 Certified Company











# Working Drawings



# Working Drawings



utions

tions.























# **Actual Photos**



#### Site Details

Client : Mr. Pradeep Garewal Space under scope of work : Residence Area under scope of work : 350 sqm Scope of work : Designing of Soft scape, Water body, Civil works & Structures Duration : 2019

A L D S ARVIKA LANDSCAPE DESIGNS SOLUTIONS PVT. LTD. An ISO 9000:2015 Certified Company

### Plantation Plan



# **Electrical Layout Working Drawings**



### Water Body Working Drawings











#### Client : Mr. Pradeep Garewal Space : Residential Premies - Pune Scope : Soft scape, Hard scape & water body (350 sqm) Year : 2019



#### **Site Details**

Site : JCB Excavators Ltd. (MIDC Talegaon, Pune) Space under scope of work : Terrace Area under scope of work : 450 sqm Scope of work : Designing of Softscape, water body, hardscape Execution of project Year : 2017



ARVI