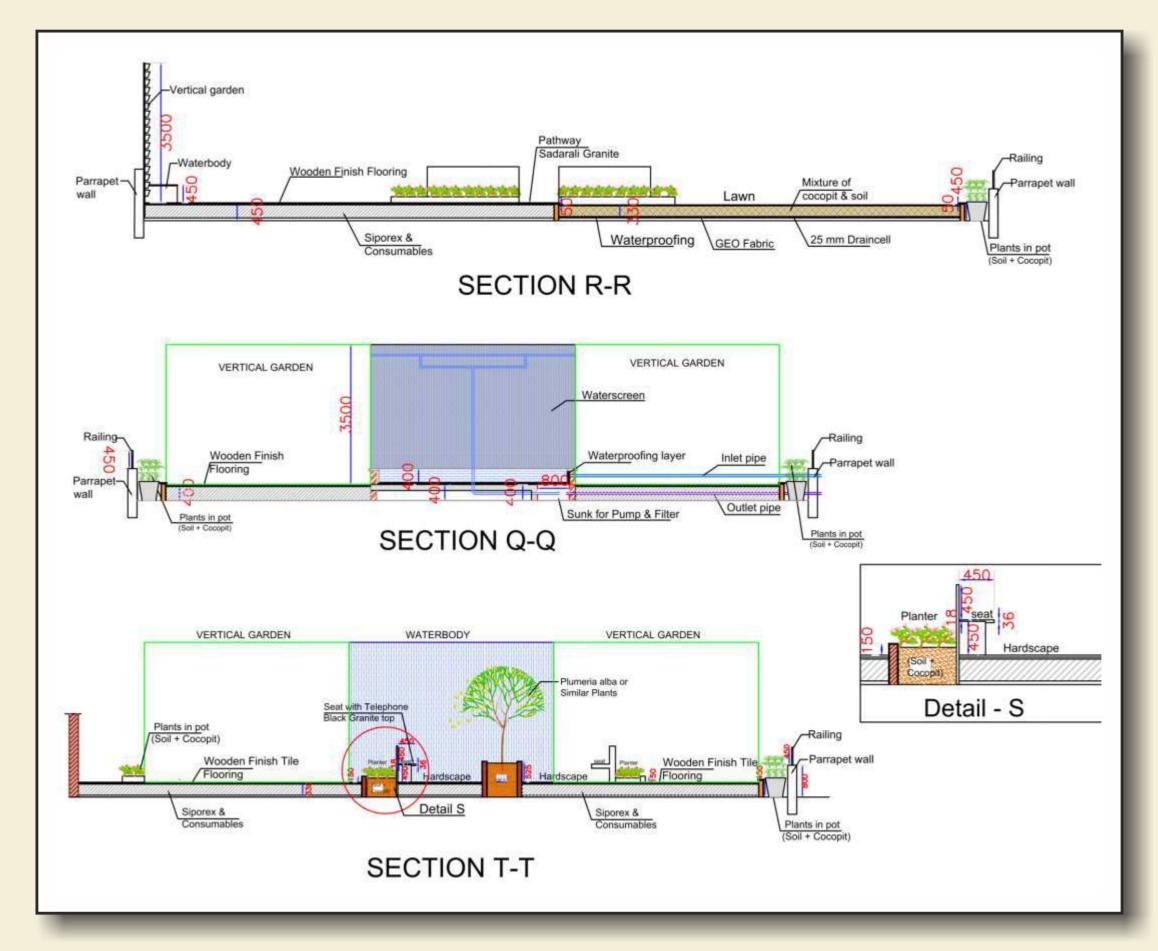

#### Working Drawings For Water Body

|                         | - 1 |  |
|-------------------------|-----|--|
|                         | 1 I |  |
|                         |     |  |
|                         |     |  |
|                         |     |  |
|                         |     |  |
|                         |     |  |
|                         |     |  |
|                         |     |  |
|                         |     |  |
|                         |     |  |
|                         |     |  |
|                         |     |  |
|                         |     |  |
|                         |     |  |
|                         |     |  |
|                         |     |  |
|                         |     |  |
|                         | I   |  |
|                         |     |  |
|                         |     |  |
| Brick wall              |     |  |
| Brick wall              |     |  |
|                         |     |  |
| ater drain              |     |  |
|                         |     |  |
|                         |     |  |
| ayer                    |     |  |
|                         |     |  |
| r proof material<br>Bed |     |  |
| Bed                     |     |  |
| ble soling              |     |  |
| Bed                     |     |  |
|                         |     |  |
|                         |     |  |
| Y                       |     |  |
|                         |     |  |
|                         |     |  |
|                         |     |  |
|                         |     |  |
|                         |     |  |
|                         |     |  |
|                         |     |  |
|                         |     |  |
|                         |     |  |
|                         |     |  |
|                         |     |  |
|                         |     |  |
|                         |     |  |
|                         |     |  |
|                         |     |  |
|                         |     |  |
|                         |     |  |
|                         | I   |  |
|                         |     |  |
|                         |     |  |
|                         |     |  |
|                         |     |  |
|                         |     |  |
|                         |     |  |
|                         |     |  |
|                         |     |  |
|                         |     |  |
|                         |     |  |
|                         |     |  |

## Working Drawings For Water Body

# Working drawings for Water body