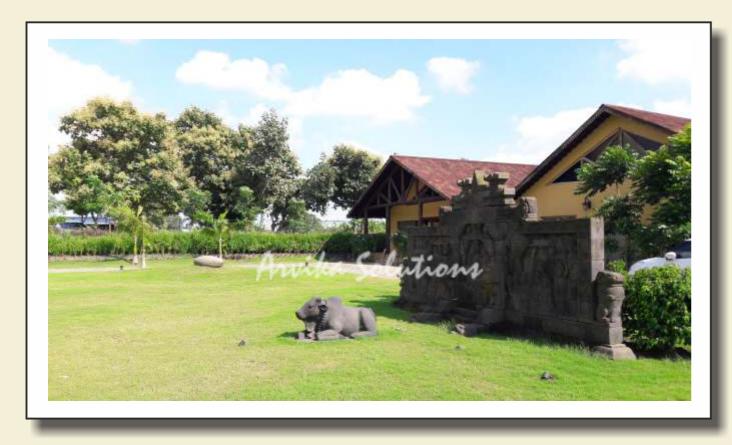

r Maharashtra. Space under scope of work : Resort Area under scope of work : 33000 sqm Scope of work : Designing of Soft scape, Water body, Hardscape & Irrigation system & Plants supply Duration : Sep 2016 to Sep 2019

#### A L D S

#### ARVIKA LANDSCAPE DESIGNS SOLUTIONS PVT. LTD.

An ISO 9000:2015 Certified Company

#### Landscape Presentation Plan



#### Trees Plantation Plan



#### Irrigation System Plan













# Working drawings for Water body



# Rendered view of Water body



# Working drawings of Grill Restaurant



# Rendered view of Grill Restaurant Surrounded by Water





### Rendered view of seating area opp reception





#### Rendered view of seating area opp reception



### Rendered view of seating area opp reception





















































#### A L D S ARVIKA LANDSCAPE DESIGNS SOLUTIONS PVT. LTD.

An ISO 9000:2015 Certified Company

#### Site Details

Client : Pune Municiple Corporation. (Garden Department) Space under scope of work : Public Garden Area under scope of work : 20,000 sqm Scope of work : Landscape Designing, Soft scape, Civil Works, Water body, Children Play area & Irrigation system Duration : June 2013



#### Master Plan





#### Level Plan





#### Working Drawings For Boundary Wall & Gate





### Working Drawings For Boundary Wall & Gate







## Working Drawings For Security Cabins, Toilets & Servant's Quarter



#### Working Drawings For Water Body



#### Working Drawings For Water Body



### Working Drawings Roman Pergola & Roman Wall



#### Working Drawings Gazebo





#### Working Drawings