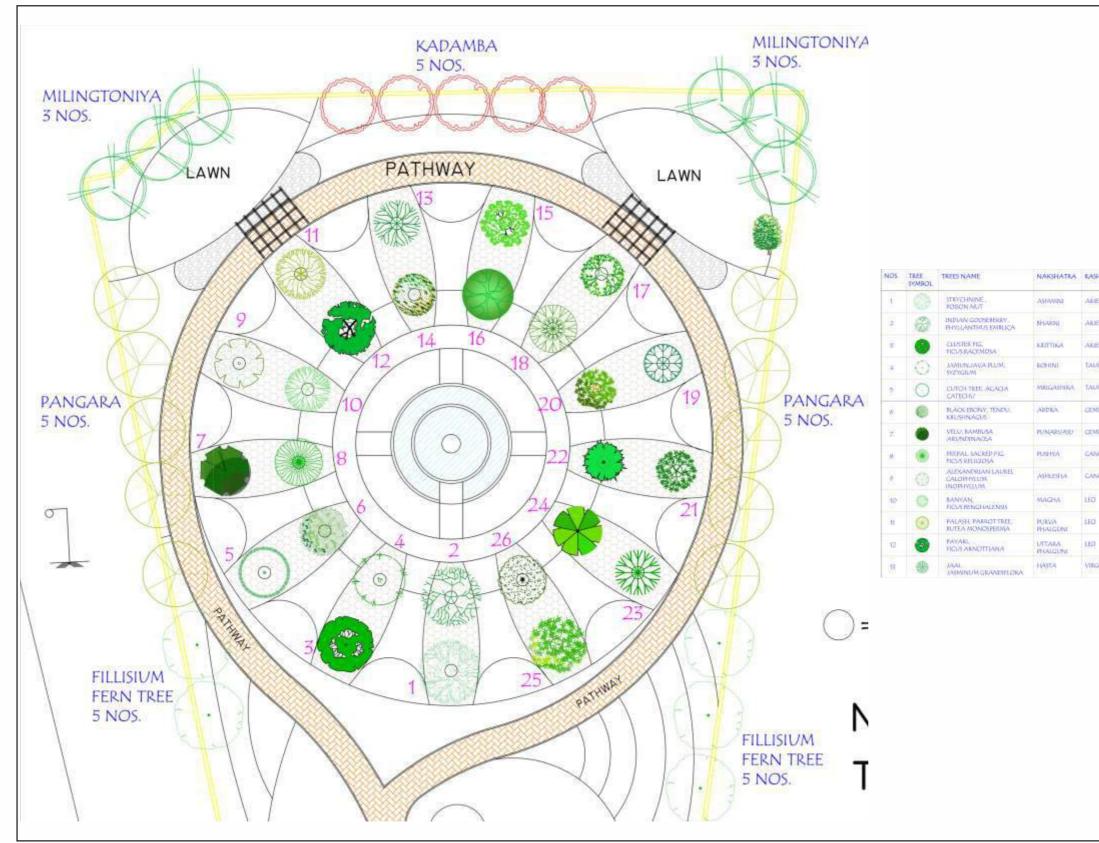

### Working Drawings For Trees Plantation In Nakshtra Area

| HI.   | NO5            | TREE<br>SYMBOL | TREES NAME                                         | NAKSHATRA                  | RASHI             |
|-------|----------------|----------------|----------------------------------------------------|----------------------------|-------------------|
| 6     | - 14           | 0              | BAEL COLDEN APPLE<br>AFGLE MARMALON                | CHITRA                     | VIRGO             |
| 6     | 22             | •              | ABUN,<br>TERMINALIA (ARJUNA)                       | Trange                     | LilikA.           |
| ėi -  | 90             | 0              | NAGRESAR,<br>MÉRIA HOREA                           | VISIAKA,<br>ANUSLADA       | LIBRA.<br>SCORIDE |
| aus.  | 177            | 0              | NEMAL, RED SIDK<br>BOMBAX CEBA                     | MEHRA                      | sconno            |
| ALS.  | -              |                | SALAL<br>ROSNELLIA SEMIATA                         | MALA.                      | SACETTARILS       |
| (INI  |                | •              | AATTAN CANE CALAMUS<br>HELIOOTERIAS                | PORVA<br>ASHADHA           | SAGETTARES        |
| ØNI . | 1 20           | 0              | JACKERUIT,<br>ARTOCARPUS<br>HITTERCRIMILLIS        | UTTAKA<br>ASILADHA         | SAUTTARIES        |
| WER.  | 220            | 0              | CROWN FLOWER,<br>CALOTROPIS GRANTEA                | SHIGASCARCA                | CAPRICON          |
| NCER. | 23             | ٠              | INDIAN MESQUATE AHEAU<br>TREE<br>PROSOPHICINERAAUA | PHANISITA                  | CAPRICON          |
|       | 25             | ۲              | KADAM, COMMON PUR<br>FLOWER<br>ANTHOCEPHALL/S      | SLATANHSHAN,<br>SHATATASKA | AQUARIUS          |
|       | - 24           | 8              | MANGO:<br>MANGPENA INDIA                           | FLRVA<br>THADRABADA        | ACROANDS          |
|       | (; <b>35</b> ) |                | NIEM,<br>AZADIRACHTA IMIXCA                        | MITARA<br>BITARIAPADA      | PISCES            |
| 60    | 38             |                | MAHMA, MEHNSIA<br>MADHUCA LATIPOLIA                | REVATI                     | PISCES            |