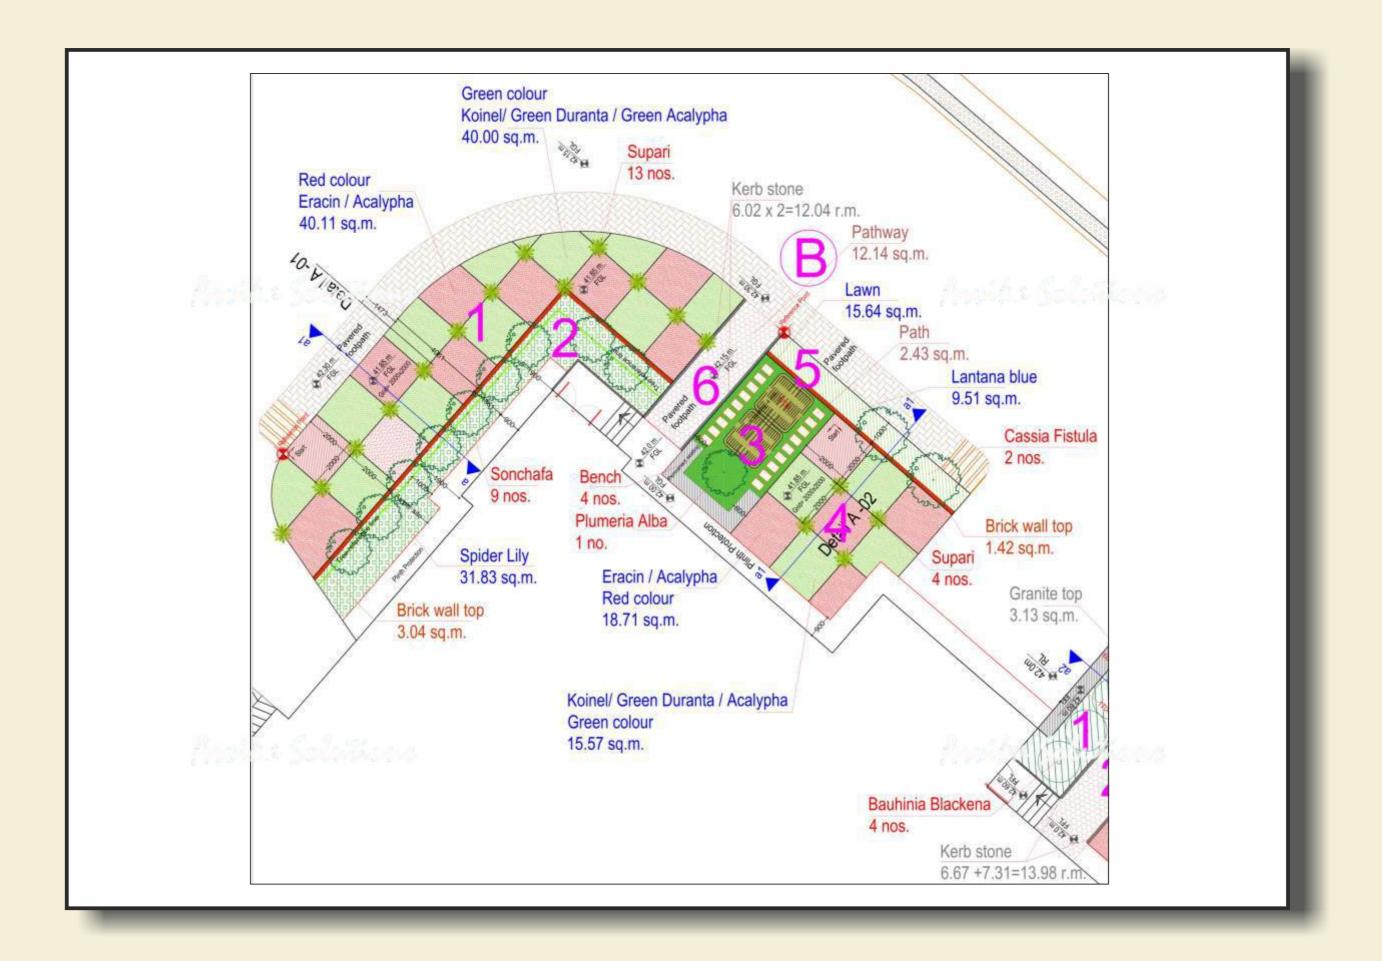

e project which was challenged at all stages by horticulturist (Selection of plants), existing staff (for newer look), minimising use of natural resources like hard scape, water for irrigation.

#### **Site Details**

**Client : Confindential** 

Space under scope of work : Factory premises & Terrace garden

Area under scope of work : Ground level 6,000 sqm &

Terrace 2,000 qsm

Scope of work : Designing on pre designed layout as per IGBC of

Soft scape, water body, Civil works & irrigation system

Duration : Oct 2019



ARVIKA LANDSCAPE DESIGNS SOLUTIONS PVT. LTD. An ISO 9000:2015 Certified Company

#### **Plantation Plan**



#### **Rendered** Views



## **Rendered** Views









#### **Plantation Plan**



#### **Rendered** Views



## **Rendered** Views







#### Plantation Plan













#### Presentation Plan - Terrace



# Rendered Views of Landscape on Terrace





# Rendered Views of Landscape on Terrace











#### Material Pallete - Hard scape Materials





#### Material Pallete - Illumination fittings

#### Bollards

Lamps



Uplights





Stome -GL-9-LAMP L:11" H:23" W:11" (Per No.) TEAK STONE

#### Material Pallete - Shrubs, Ground covers & Hedge Plants





clerodendron inerme Koinel



Heliconia Yellow torch



Jatropa



Mondo Grass - Monrovia



Pandanus baptistii Vari.



Pogonatherum crinitum bamboo grass

#### setcreasea purpurea



#### Lantana Purple



#### chlorophytum Comsum





#### Material Pallete - Trees





Cassia Fistula



Golden Bottle Brush



Jacaranda Mimosifolia



#### Thespesia Populnea



#### Millingtonia Hortensis