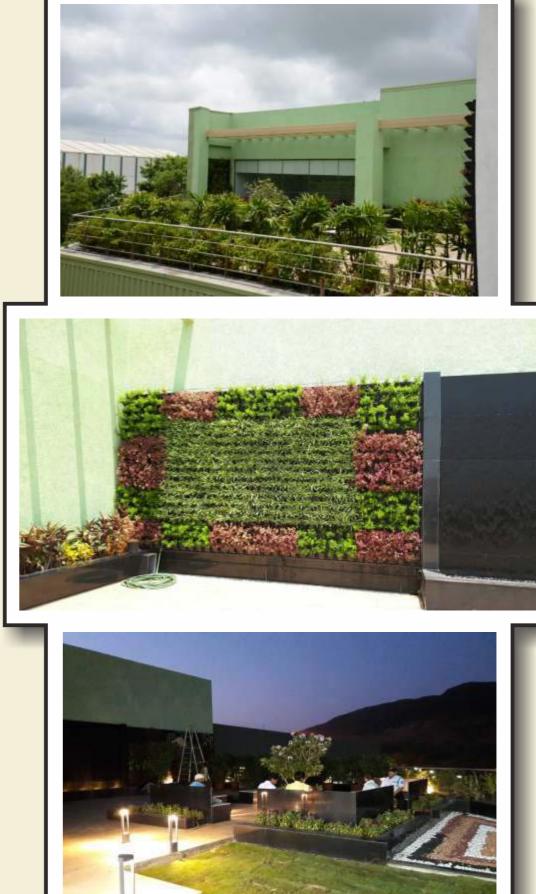

#### **Site Details**

Site : JCB Excavators Ltd. (MIDC Talegaon, Pune) Space under scope of work : Terrace Area under scope of work : 450 sqm Scope of work : Designing of Softscape, water body, hardscape Execution of project Year : 2017

ARVIKA LANDSCAPE DESIGNS SOLUTIONS PVT. LTD. An ISO 9000:2015 Certified Company