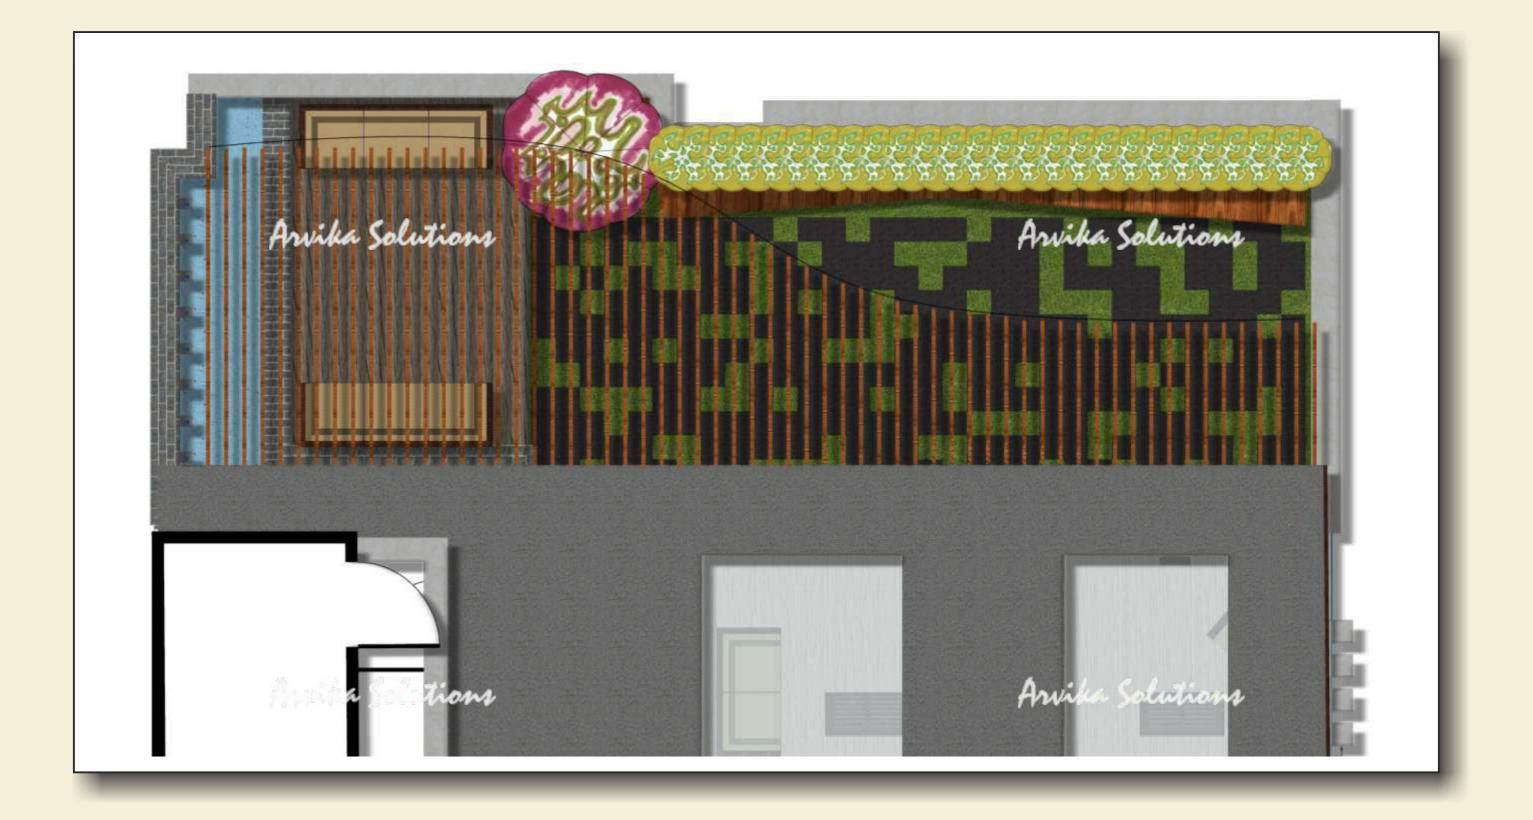

|  |
|                                          |  |
| J. Referenced.                           |  |
| 2,80wrends,<br>-411032.                  |  |
| 2,80wrends,<br>-411032.                  |  |
| 1,80ereas,<br>411293.<br>spyne@yshco.com |  |
| 2,80wrends,<br>-411032.                  |  |

















# Actual Photographs







### Plants to be used



Fern Green



Croton Petra



Nerium Dwarf Pink



Plumaria Alba I I I I



Hydrengea



Alpinia Variegated







Raphis Palm



Dracena Mahtma

Heliconia

CONVERSION OF

Pres !!

#### **Site Details**

Client :Confidential Space under scope of work : Terrace of Bungalow Area under scope of work : 200 sqm Scope of work : Landscape Designing Duration : 2019



#### **Presentation Plan - Option 01**



#### **Rendered Views - Option 01**









#### Presentation Plan - Option 02



#### **Rendered Views - Option 02**









#### **Presentation Plan - Option 03**



#### **Rendered Views - Option 03**









# Landscape Designing Water Bodies Projects



ARVIKA LANDSCAPE DESIGNS SOLUTIONS PVT. LTD. An ISO 9000:2015 Certified Company

#### Rendered Image

### Site : Luminaz Safety G. P. L.





### Site : Luminaz Safety G. P. L.

#### Site : Luminaz Safety G. P. L.



#### **Rendered Image**















### **Rendered Image**







### **Rendered Image**







### **Rendered Image**









#### **Rendered Images**











#### Site : Private Residence



#### Site : Private Residence

UAADAAP

Thoms





#### Site : Private Residence





#### Site : Private Residence

##